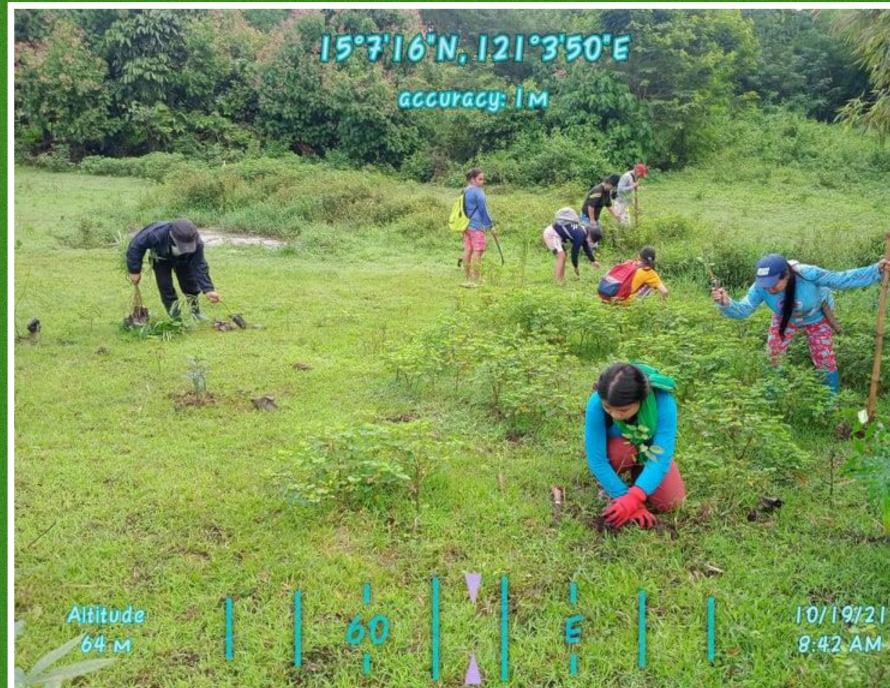

# **ACTION: Corporate Social Responsibility** (Shared Value) TREE PLANTING

Nature Awareness and Conservation NGO provides Tree planting in partnership and collaboration with the local fishing and upland farming community and National Greening **Program of DENR** 

# ACTION: Corporate Social Responsibility (Shared Value) Tree Plantings with Communities

INTERNAL. This information is accessible to ADB Management and staff. It may be shared outside ADB with appropriate permission.

# ACTION: Corporate Social Responsibility (Shared Value) Tree Plantings with Volunteers

ITERNAL. This information is accessible to ADB Management and staff. It may be shared outside ADB with appropriate permission.