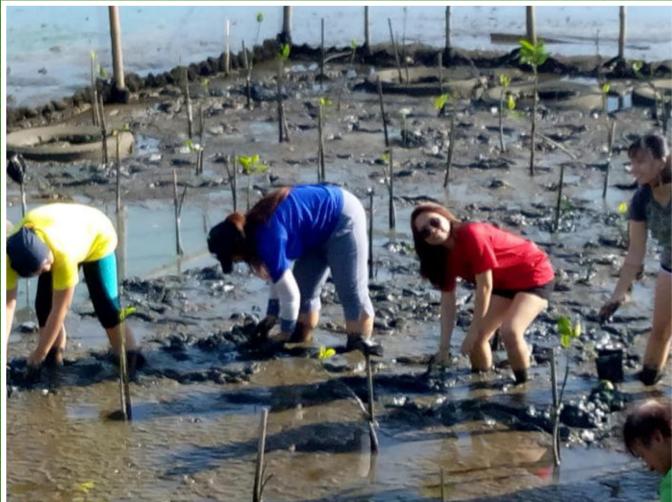

# **ACTION: Corporate Social Responsibility** (Shared Value) TREE PLANTING

Nature Awareness and Conservation NGO provides Tree planting in partnership and collaboration with the local fishing and upland farming community and National Greening **Program of DENR** 

# ACTION: Corporate Social Responsibility (Shared Value) Tree Plantings with Communities

INTERNAL. This information is accessible to ADB Management and staff. It may be shared outside ADB with appropriate permission.

# ACTION: Corporate Social Responsibility (Shared Value) Tree Plantings with Volunteers

ITERNAL. This information is accessible to ADB Management and staff. It may be shared outside ADB with appropriate permission.