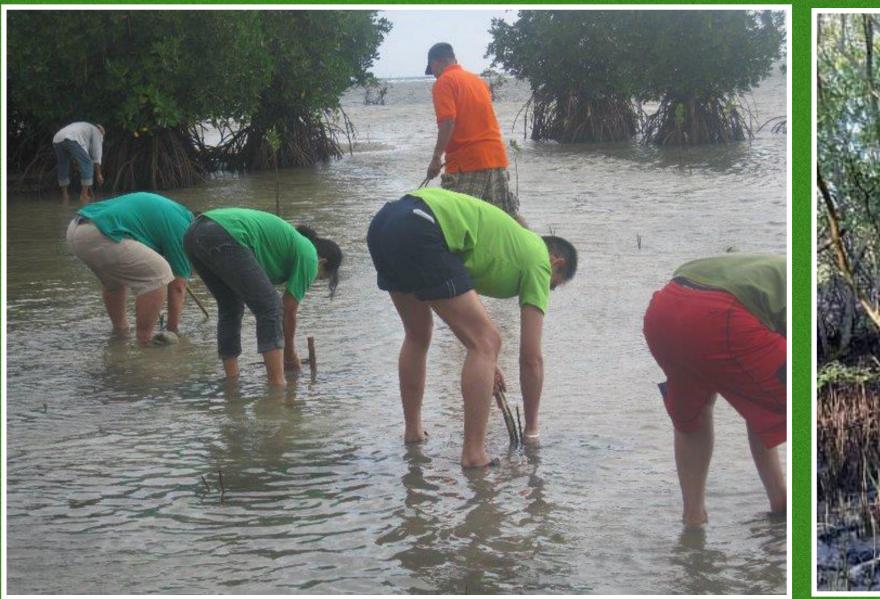

# ACTION: Corporate Social Responsibility (Shared Value) Tree Plantings with Volunteers

ITERNAL. This information is accessible to ADB Management and staff. It may be shared outside ADB with appropriate permission.