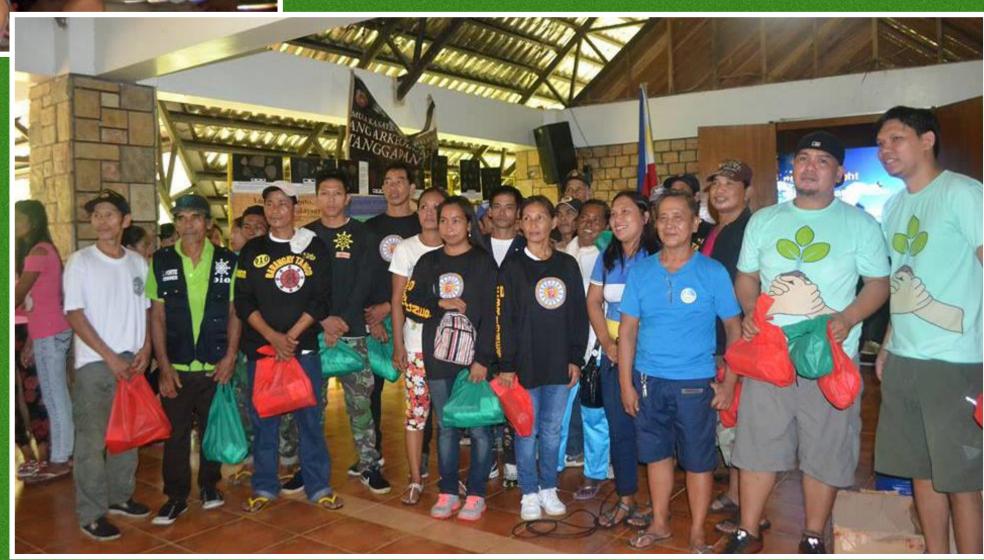

# ACTION: Corporate Social Responsibility (Shared Value) Tree Plantings with Communities

INTERNAL. This information is accessible to ADB Management and staff. It may be shared outside ADB with appropriate permission.