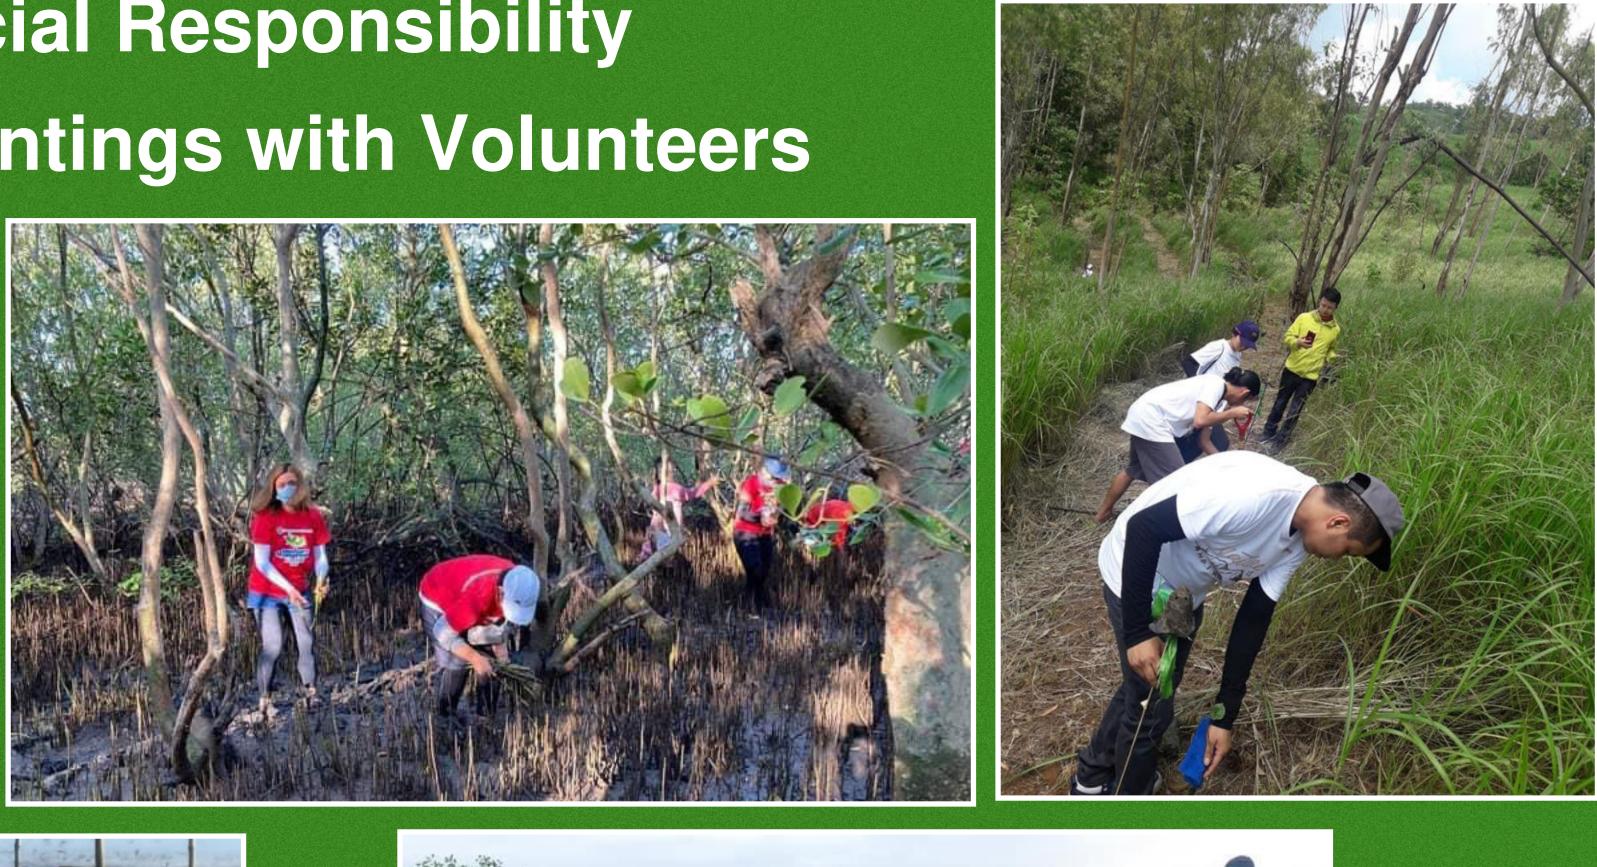

# ACTION: Corporate Social Responsibility (Shared Value) Tree Plantings with Volunteers

ITERNAL. This information is accessible to ADB Management and staff. It may be shared outside ADB with appropriate permission.