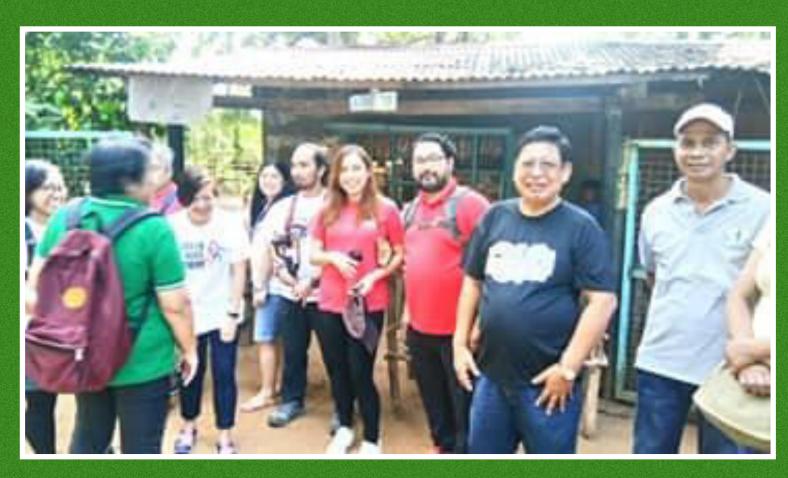

# **ACTION: Corporate Social Responsibility** (Shared Value) TREE PLANTING

Nature Awareness and Conservation NGO provides Tree planting in partnership and collaboration with the local fishing and upland farming community and National Greening **Program of DENR** 

# **ACTION: Corporate Social Responsibility** (Shared Value) TREE PLANTING

### **SOCIAL RESPONSIBILITY**

- 1. Tree Planting Community assisted
- 2. Environment Educational Talks
- 3. Pangkabuhayang Outreach

Program

4. Nature Company

Outing/Teambuiddings