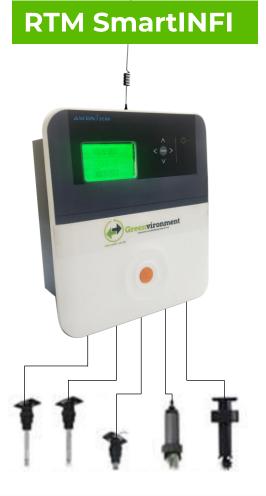

# **Product – IoT Hardware**

One device connected to multiple water quality, flow, level, energy & pressure monitoring sensors

Plug and play system with simple sensor connection ports and very easy for deployment indoor/outdoor

RTM device holds a process patent for providing corelated biological water quality parameters

Inbuilt IoT based data logging setup for connectivity through cellular 2G/4G networks, WIFI or Ethernet