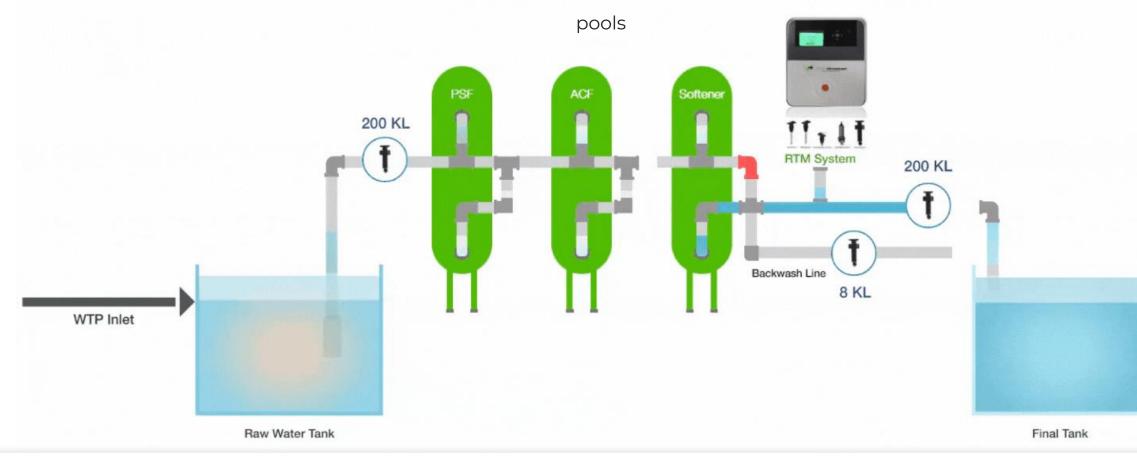

#### **Fresh Water Management**

Water supply/distribution, Water treatment plants, Water usage monitoring & leak detection, Swimming