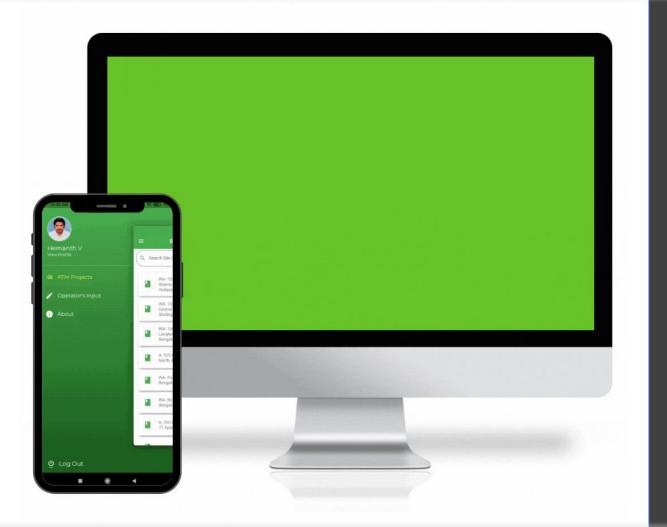

# **Product – AI Based Analytics Platform**

# WaterAnalytics

# Analytics Platform Minute By Minute RTM Dashboard Showing

Quality/Quantity Parameters

#### • Al Based Real Time Alerts

Get real-time alerts & notifications on your mobile 24/7, when the parameter mismatches the requirement

#### • 24/7 Monitoring

Your premises is now at no more water risks with Greenvironement's Real-Time Monitoring System (RTM)