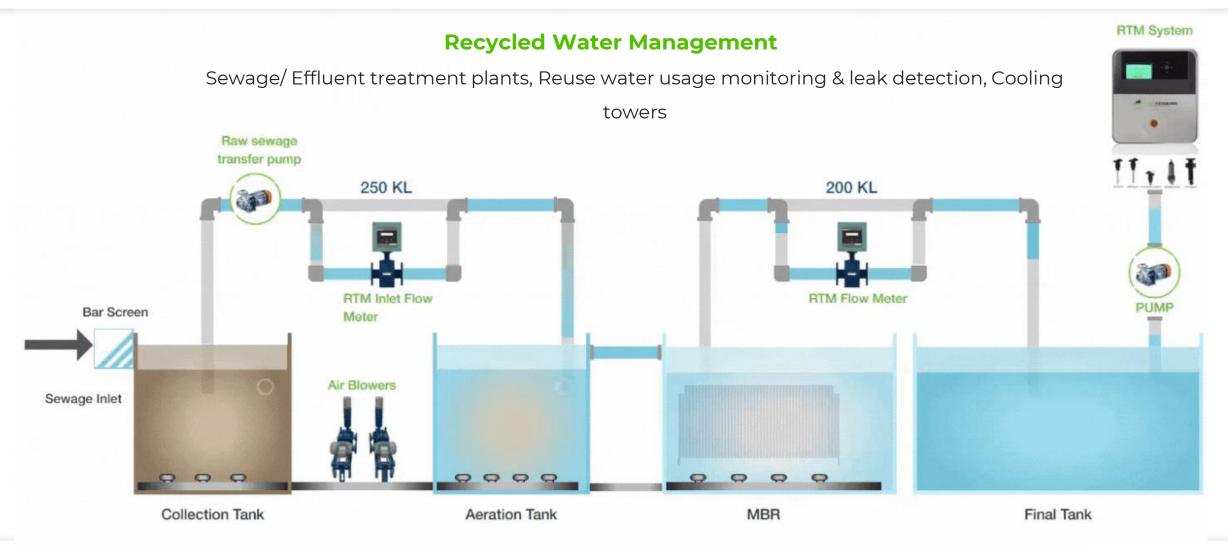

#### **Fresh Water Management**

Water supply/distribution, Water treatment plants, Water usage monitoring & leak detection, Swimming