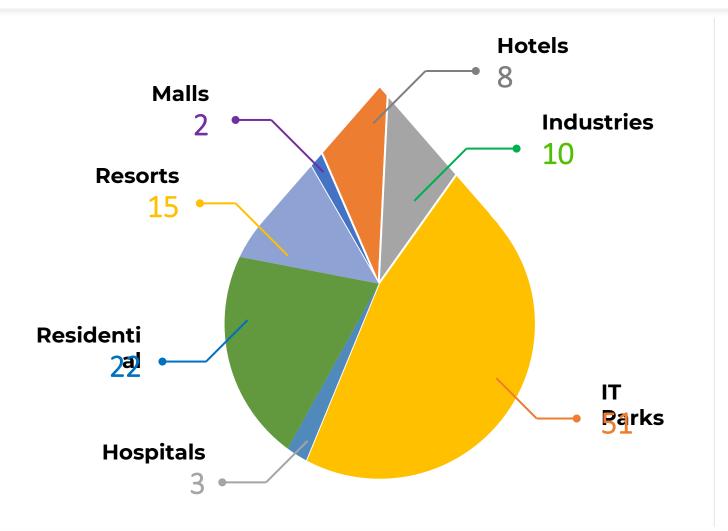

# Traction

103 customers in India

3 partners/associates in India

2 International partners in Qatar& South Africa