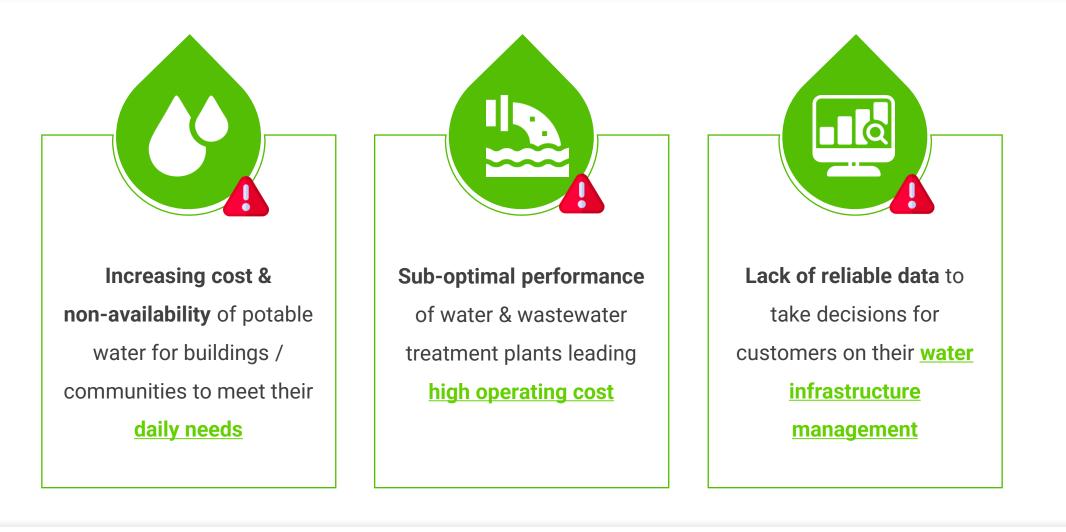

## Problem

Real Time Monitoring System (IoT Hardware) with WaterAnalytics Web & Mobile Platform (Software)

We focus towards achieving Sustainable Development Goals (SDG)