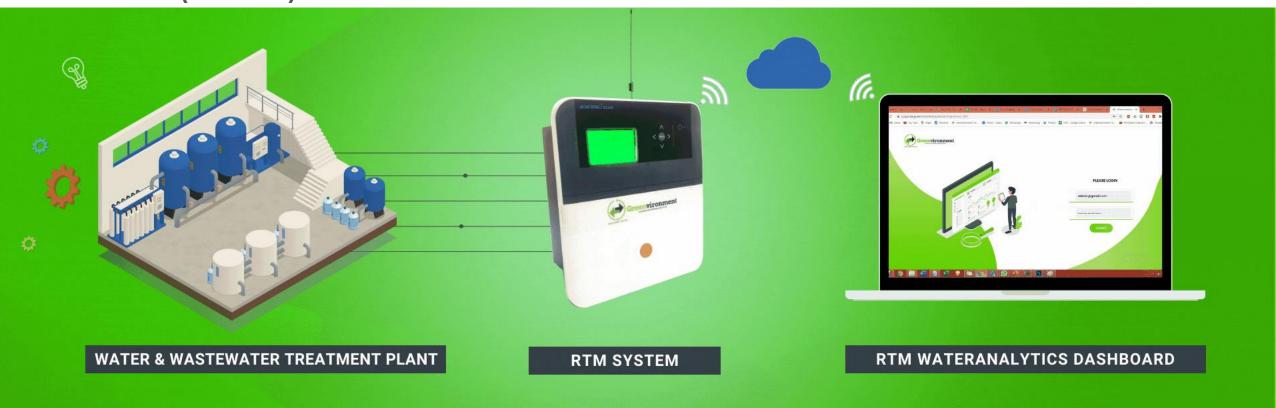

# **Product – IoT Hardware**

One device connected to multiple water quality, flow, level, energy & pressure monitoring sensors

Plug and play system with simple sensor connection ports and very easy for deployment indoor/outdoor

RTM device holds a process patent for providing corelated biological water quality parameters

Inbuilt IoT based data logging setup for connectivity through cellular 2G/4G networks, WIFI or Ethernet

# WaterAnalytics

# Analytics Platform Minute By Minute RTM Dashboard Showing

Quality/Quantity Parameters