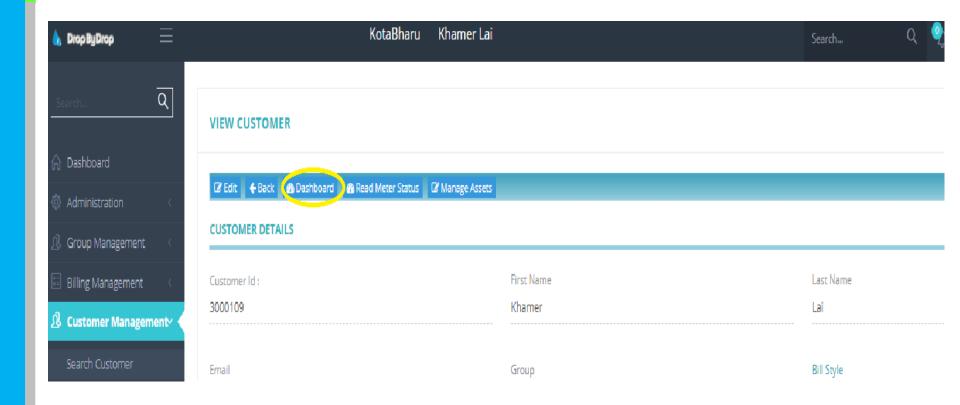

### **View Dashboard**

To see the "Dashboard", click on "Customer Id", "Dashboard" option will be there, click on it. (Dashboard will open by customer Management)

#### **Meter Details**

All Meter details will be seen. It includes "Drinking Water Value, Serial No. of Meter", and also "Status of Meter" Dashboard also help to see other Parameters too.