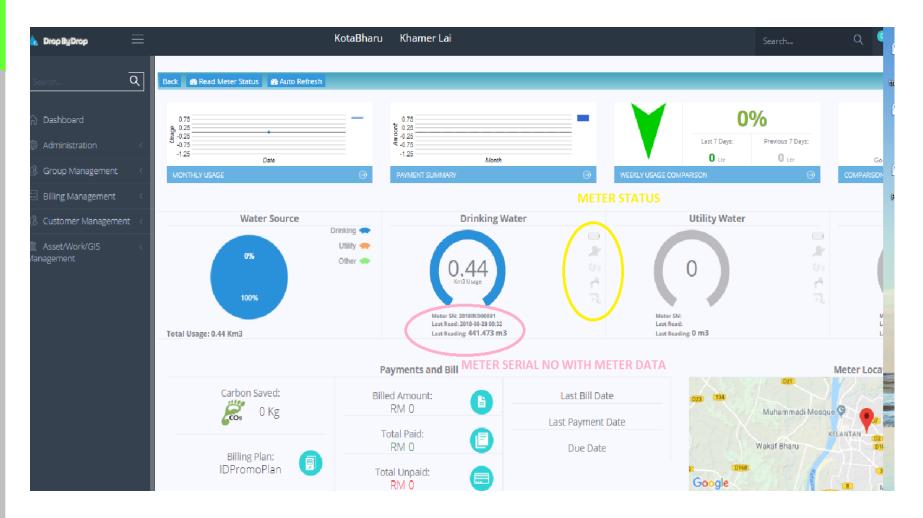

#### **Meter Details**

All Meter details will be seen. It includes "Drinking Water Value, Serial No. of Meter", and also "Status of Meter" Dashboard also help to see other Parameters too.

#### **User Dashboard**

DropByDrop platform comprehensive reporting on individual meters, and standard web site facilities to access most modern analytical and graphical views with regular alerts such as L eakage, Reverse Flow, battery Status, Pending bills etc. with integrated billing facilities with billing data Import And Export facilities. Apartment water Sub metering can bill each apart ment exactly for their water usage.