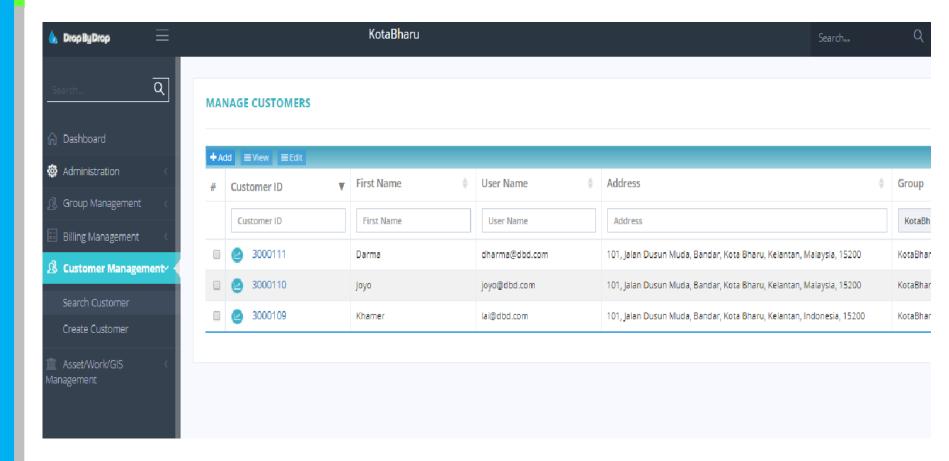

### **Customer Management**

Click on "Customer Management", click on "Search Customer" Total customers in the Group will be seen.