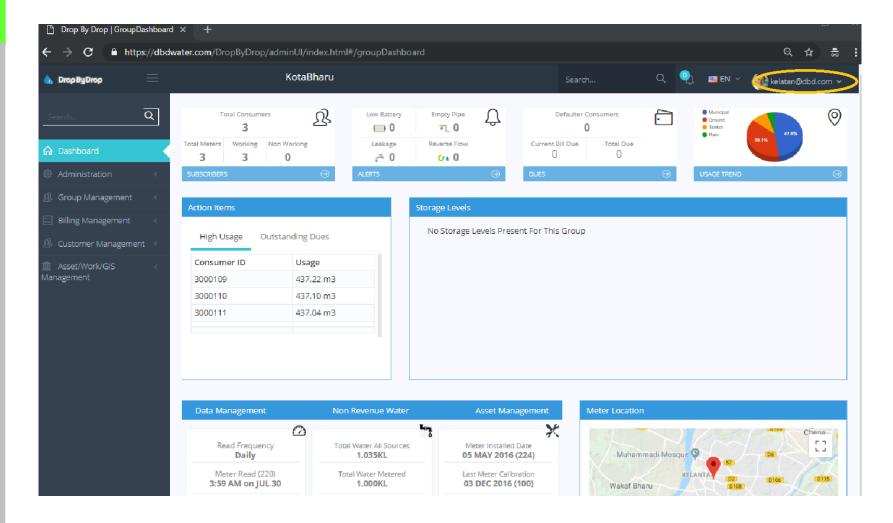

### Homepage

Water man can see all the Customers in this Group (There are 3 customers in the Group)

### **View Dashboard**

To see the "Dashboard", click on "Customer Id", "Dashboard" option will be there, click on it. (Dashboard will open by customer Management)

#### **Meter Details**

All Meter details will be seen. It includes "Drinking Water Value, Serial No. of Meter", and also "Status of Meter" Dashboard also help to see other Parameters too.