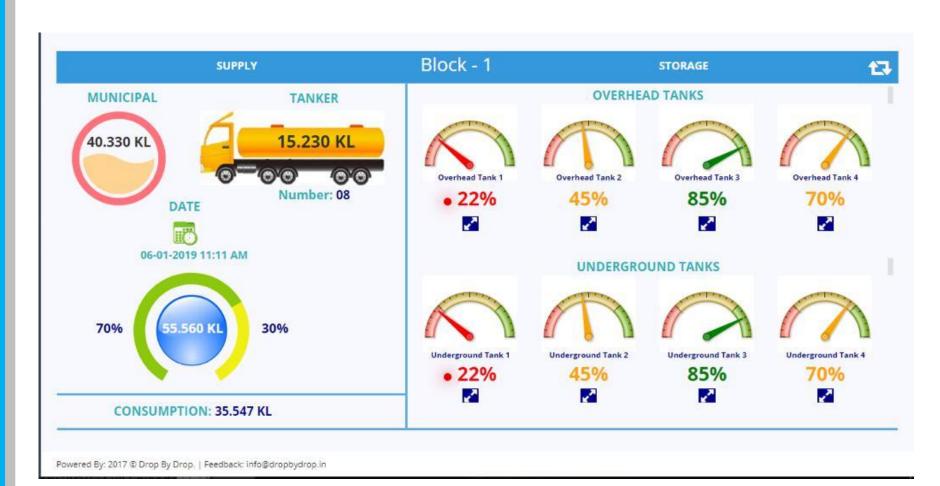

### **Storage Dashboard**

DropByDrop platform comprehensive reporting on Storage & Supply synopsis for the proper ty managers including Supply volume source wise, Storage volume in each tank, etc.