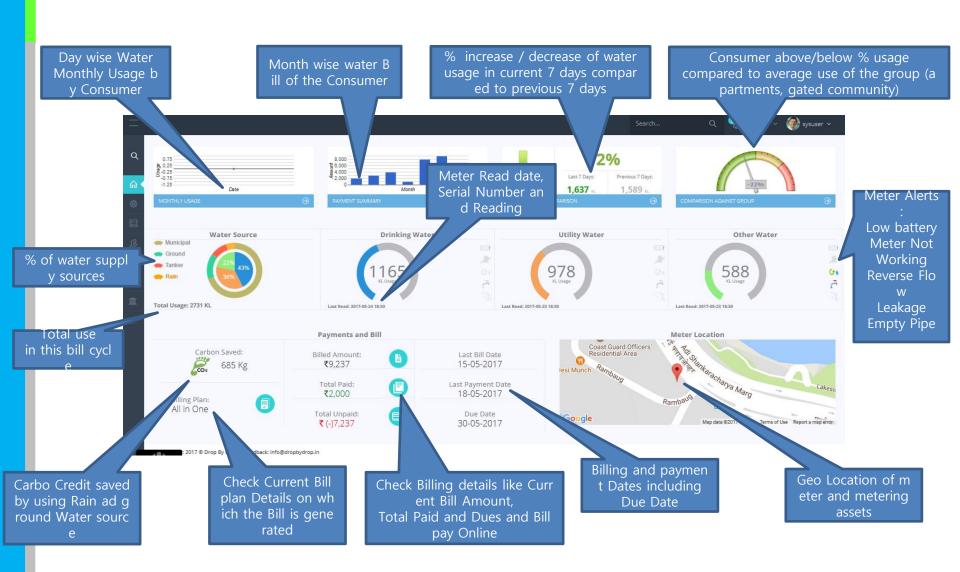

#### **User Dashboard**

DropByDrop platform comprehensive reporting on individual meters, and standard web site facilities to access most modern analytical and graphical views with regular alerts such as L eakage, Reverse Flow, battery Status, Pending bills etc. with integrated billing facilities with billing data Import And Export facilities. Apartment water Sub metering can bill each apart ment exactly for their water usage.

#### **User Dashboard**