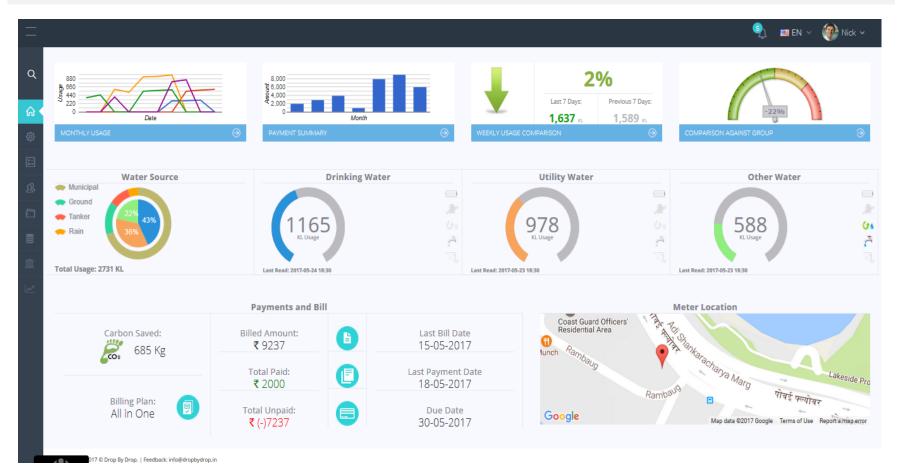

#### **User Dashboard**

DropByDrop platform comprehensive reporting on individual meters, and standard web site facilities to access most modern analytical and graphical views with regular alerts such as L eakage, Reverse Flow, battery Status, Pending bills etc. with integrated billing facilities with billing data Import And Export facilities. Apartment water Sub metering can bill each apart ment exactly for their water usage.

#### **User Dashboard**