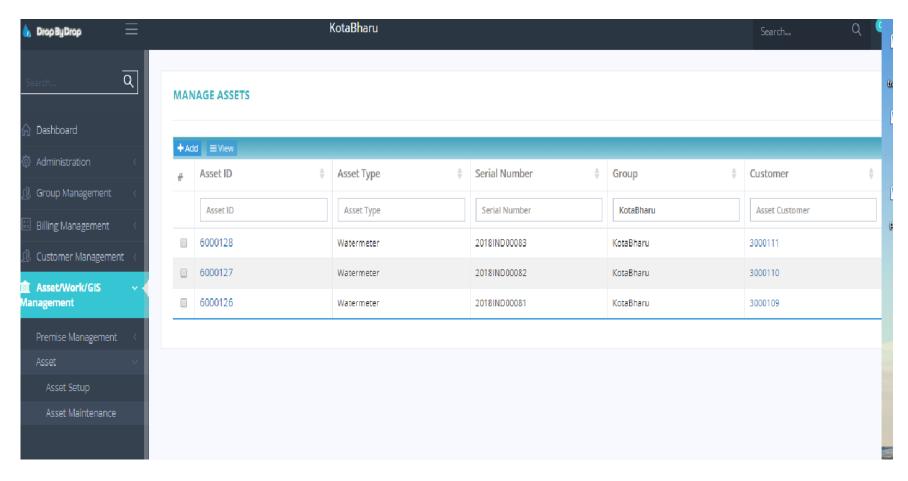

#### **Meter Maintenance**

To view all Meter Serial No., first Click on "Assets", then Click on "Asset Maintenance" All the "Meter Serial No." will be seen.