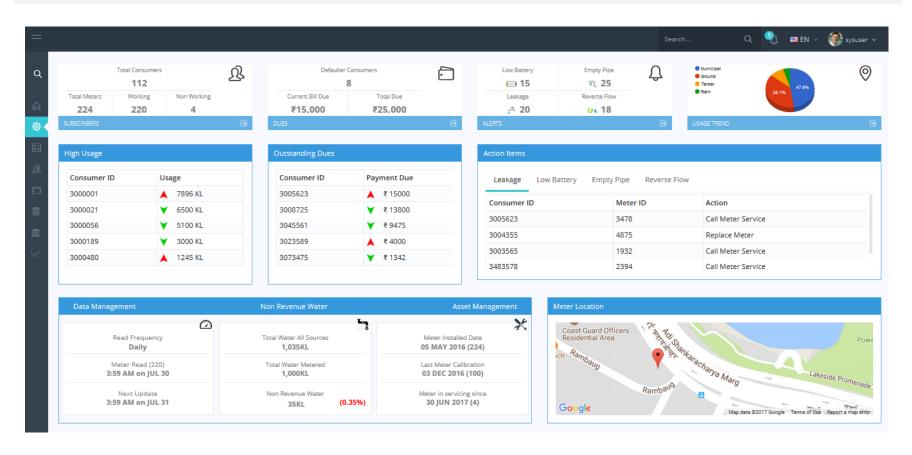

### **Management Dashboard**

DropByDrop platform comprehensive reporting on individual meters synopsis for the proper ty managers including alert action, high water users, bill defaulters, asset information, total supply and use, system losses etc.