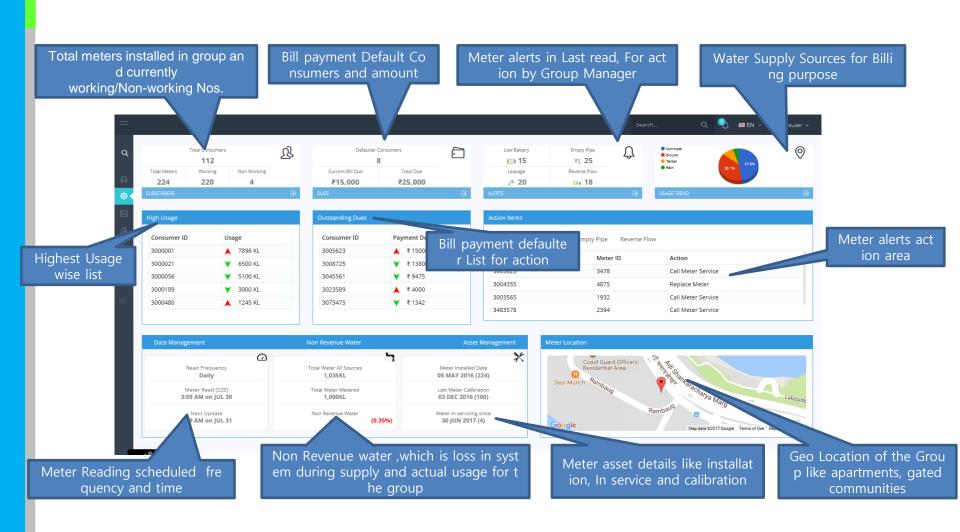

### **Management Dashboard**

DropByDrop platform comprehensive reporting on individual meters synopsis for the proper ty managers including alert action, high water users, bill defaulters, asset information, total supply and use, system losses etc.