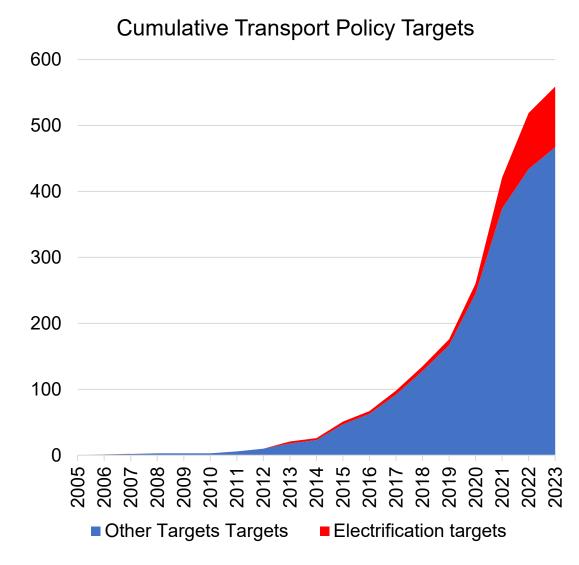

## Limited Integration of Asia's Transport Sector in Paris Agreement & SDG Reporting

### **Cumulative distribution of Climate Change Mitigation related measures**

### Cumulative distribution of SDG relevant policy measures