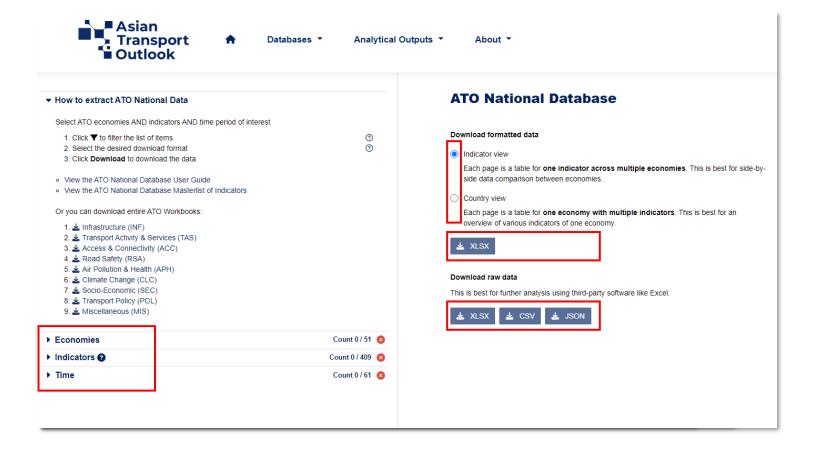

### Access the data in Asian Transport Outlook (ATO)

Visit <a href="https://asiantransportoutlook.com/">https://asiantransportoutlook.com/</a>