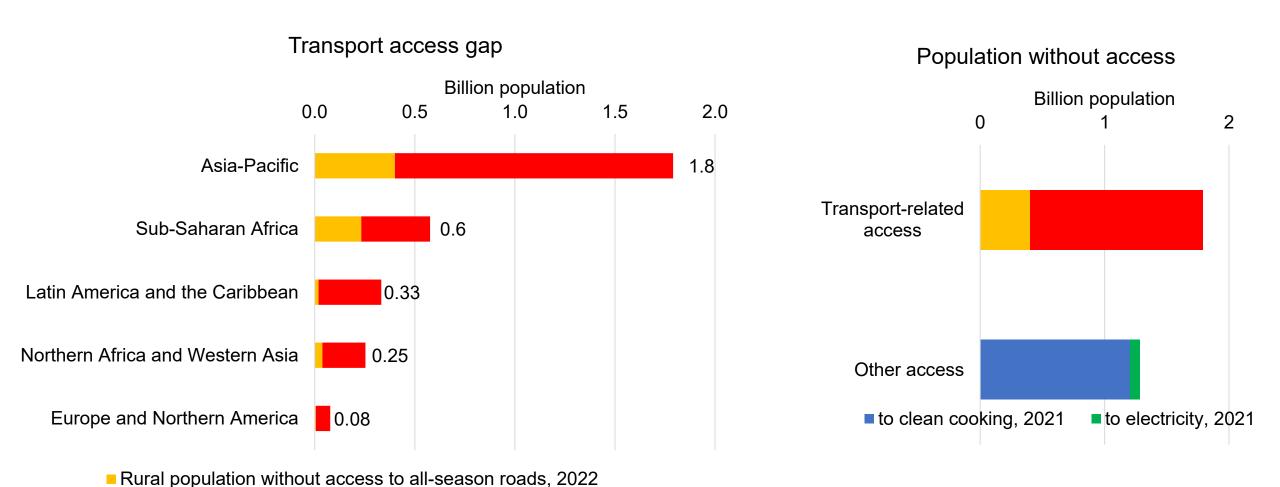

### Over 1.8 billion people do not have proper access to transport in Asia

- Urban population without convenient access to public transport, 2022
  - INTERNAL. This information is accessible to ADB Management and staff. It may be shared outside ADB with appropriate permission.