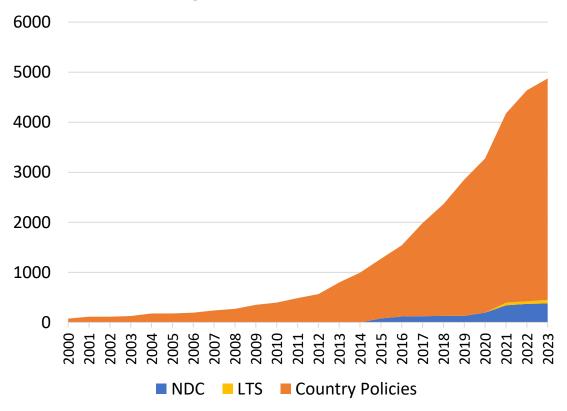

## Limited Integration of Asia's Transport Sector in Paris Agreement & SDG Reporting

### **Cumulative distribution of Climate Change Mitigation related measures**