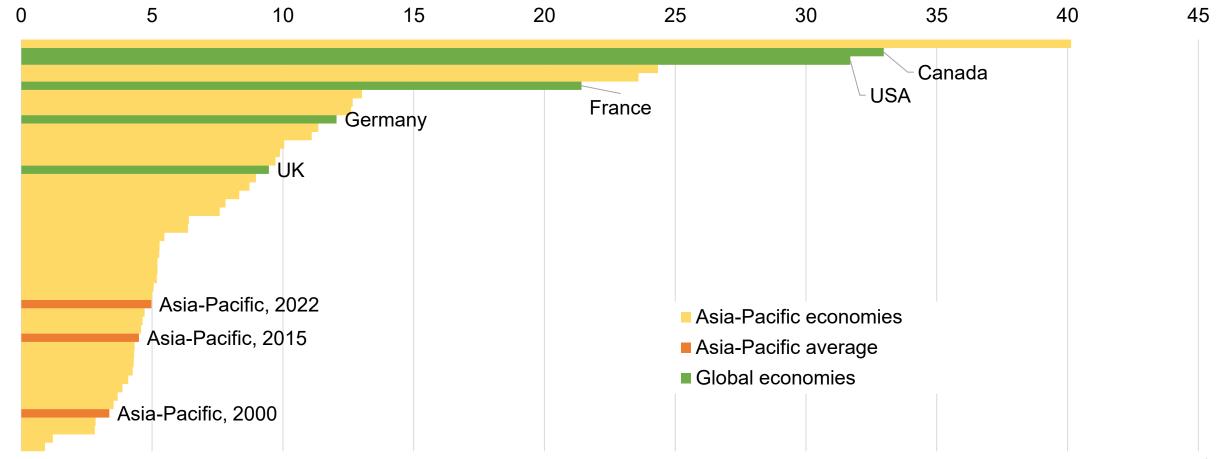

### Unlocking Potential: Closing the Transportation Infrastructure Gap in Asia

Total transport infrastructure availability per thousand population (includes road, heavy rail, HSR, and urban rapid transport)- km/1000 population