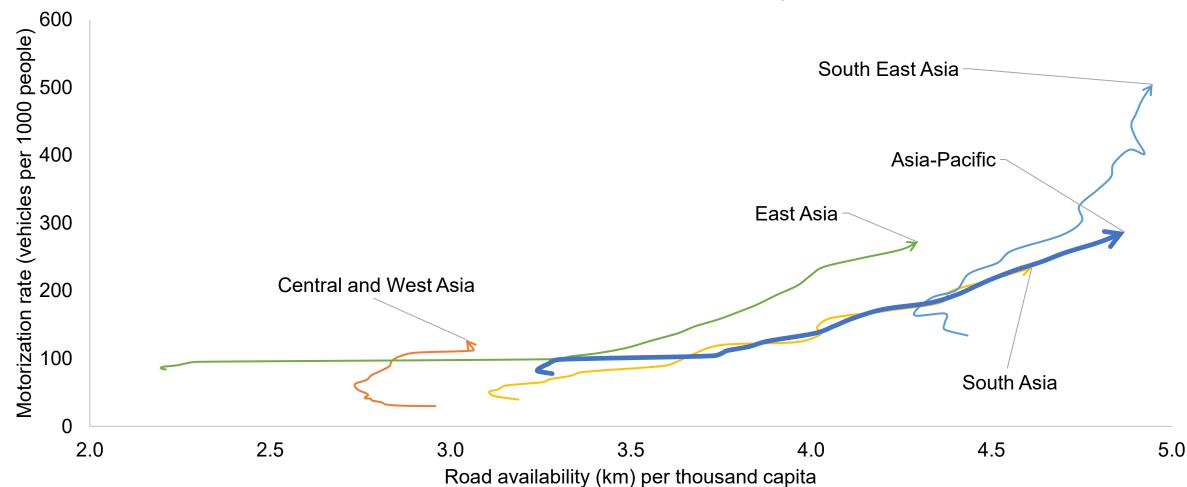

Pathways and Destinations: Where we are and where we are headed in terms of Transport in Asia-Pacific?

Sudhir Gota, Co-Team Lead Asian Transport Outlook



### Unlocking Potential: Closing the Transportation Infrastructure Gap in Asia

Total transport infrastructure availability per thousand population (includes road, heavy rail, HSR, and urban rapid transport)- km/1000 population



### **Asia's Motorization Boom: Outpacing Infrastructure**





### Over 1.8 billion people do not have proper access to transport in Asia



- Urban population without convenient access to public transport, 2022
  - INTERNAL. This information is accessible to ADB Management and staff. It may be shared outside ADB with appropriate permission.

### **Asia's Railway Paradox: Expansion Without Utilization**

#### Heavy railway route kilometers vs. utilization



<sup>\*</sup>Transport unit = passenger-kilometer + freight-kilometer

Source: ATO visualization based on UIC

#### **Gridlocked: Asia's Bus Crisis**



Note: Ridership includes other informal modes of transport also.

INTERNAL. This information is accessible to ADB Management and staff. It may be shared outside ADB with appropriate permission

### Asia Electrifies: Outpacing the World on E-Mobi