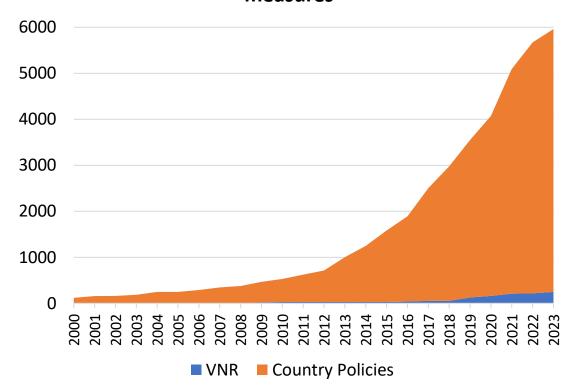

## Limited Integration of Asia's Transport Sector in Paris Agreement & SDG Reporting

### Cumulative distribution of SDG relevant policy measures