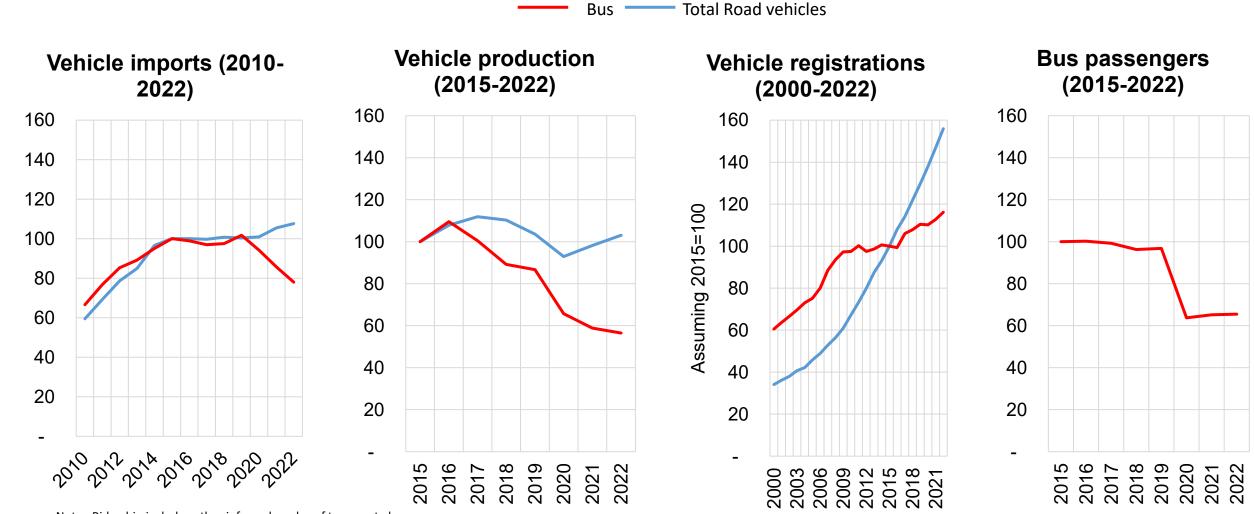

#### **Gridlocked: Asia's Bus Crisis**

Note: Ridership includes other informal modes of transport also.

INTERNAL. This information is accessible to ADB Management and staff. It may be shared outside ADB with appropriate permission