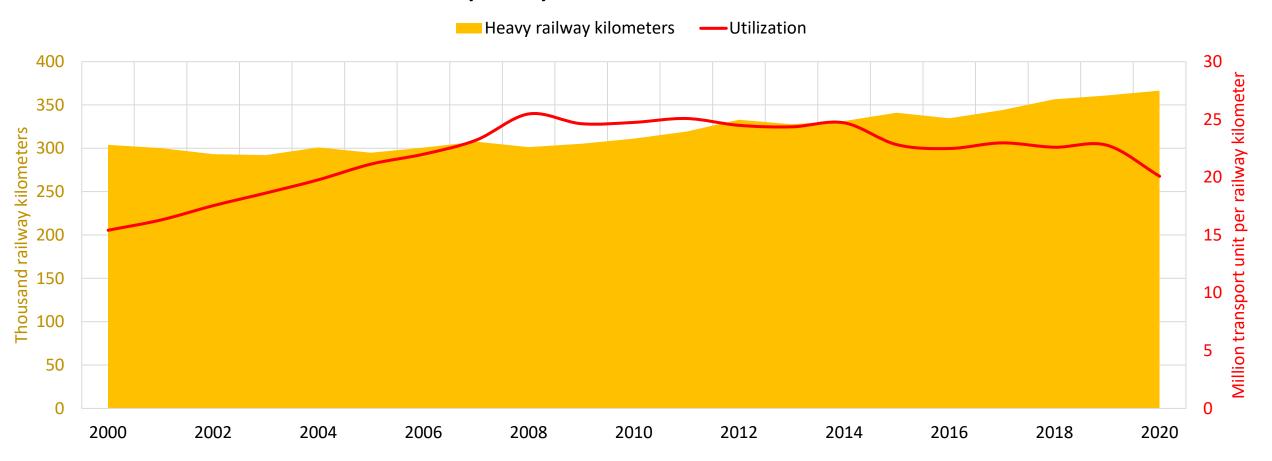

### **Asia's Railway Paradox: Expansion Without Utilization**

#### Heavy railway route kilometers vs. utilization

<sup>\*</sup>Transport unit = passenger-kilometer + freight-kilometer

Source: ATO visualization based on UIC