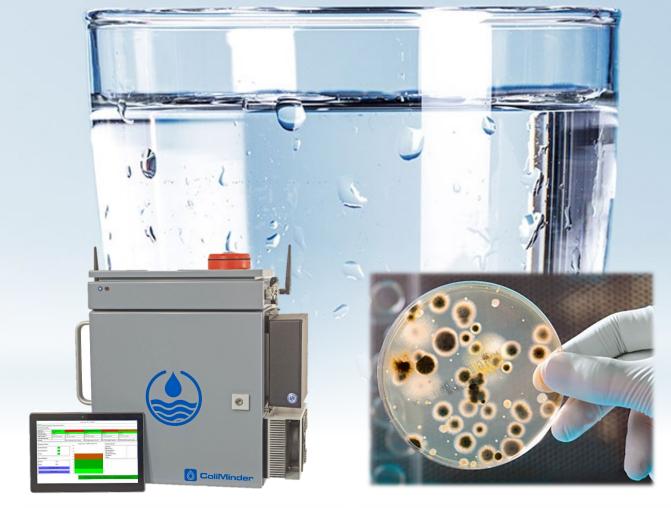

## ColiMinder Rapid Microbiology Result in **15 Minutes**

The ColiMinder is measuring the metabolic activity of microorganisms present in the sample. This metabolism takes place through enzymes and is most basic indication of viable organism since it reflects the energy that the cell takes from the environment.

The metric is the enzymatic activity per volume of a specific enzyme. It reflects the energetic turnover of the target organisms per volume or in other words the concentration of living target organisms, which represents the degree of contamination.

## Manual Lab Methods Result in **1 to 3 days**

Traditional culture-based laboratory methods use the fact that living organisms may proliferate and this way multiply to large numbers (cell colonies) and thus become visible. The number of colonies formed is used to as a measure for the degree of contamination.