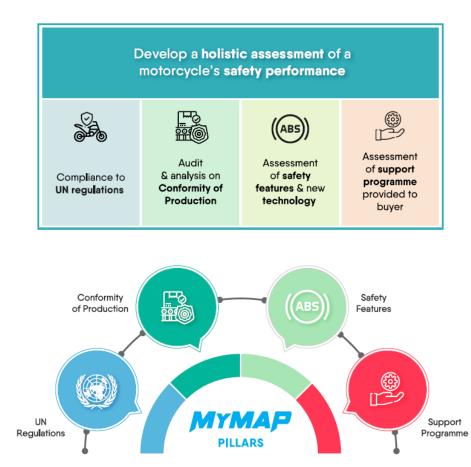

#### **IMPLEMENTATION BASED ON 4 PILLARS**

Safer mobility for all motorcycle in Malaysia."