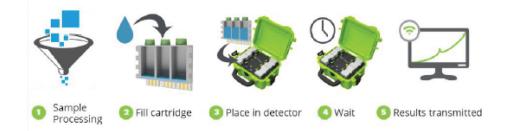

## **About FREDsense Technologies**

FREDsense is a water instrumentation company commercializing simple to use and rapid testing equipment for a variety of water quality parameters. The systems measure arsenic, COVID-19, and a number of other contaminants making it simple to gain insights into water quality challenges throughout a community system. The underlying technology utilizes a bacterial solution as a way of measuring the concentration of contaminants found within a water system.

# **Our Solutions**

In the past months, FREDsense has been in the process of commercializing a COVID-19 monitoring solution that supports local community systems to generate wastewater information without the need for complex labs or equipment providing field crews the opportunity to analyze samples. This dramatically reduces the cost of COVID-19 wastewater analysis and opens up a new opportunity for community epidemiology work to be performed without complex lab transportation logistics or off-site lab capacity. The value of wastewater epidemiology allows community decision makers to understand the effect of COVID-19 mitigating factors, effects of vaccination and groups that may be most vulnerable to the changing situation.