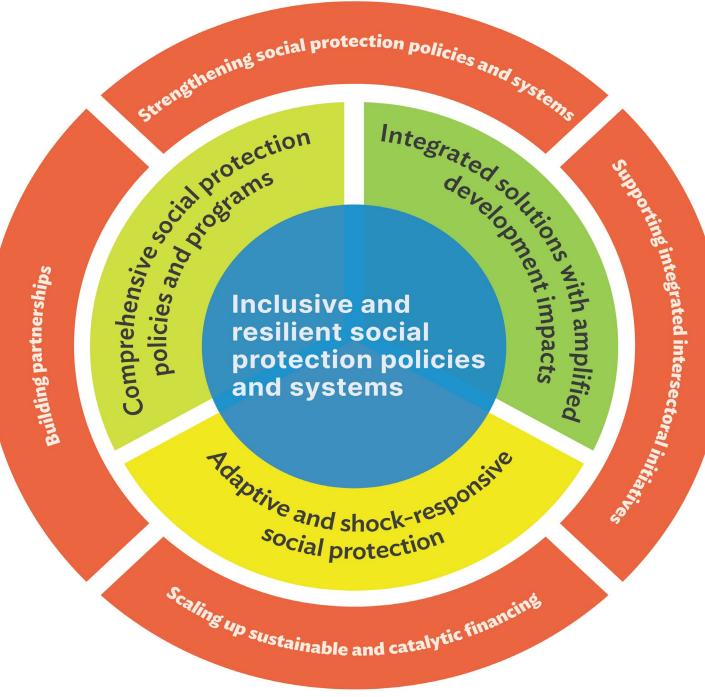

### ADB Social Protection Directional Guide

Adaptive and shock responsive social protection • Build resilience of households to shocks by investing in their capacity • prepare for, cope with and adapt to shocks

 Develop social protection components of just transition strategies and programs Inclusive and resilient social protection policies and systems

<sup>Ustain</sup>able and cataly<sup>th</sup>