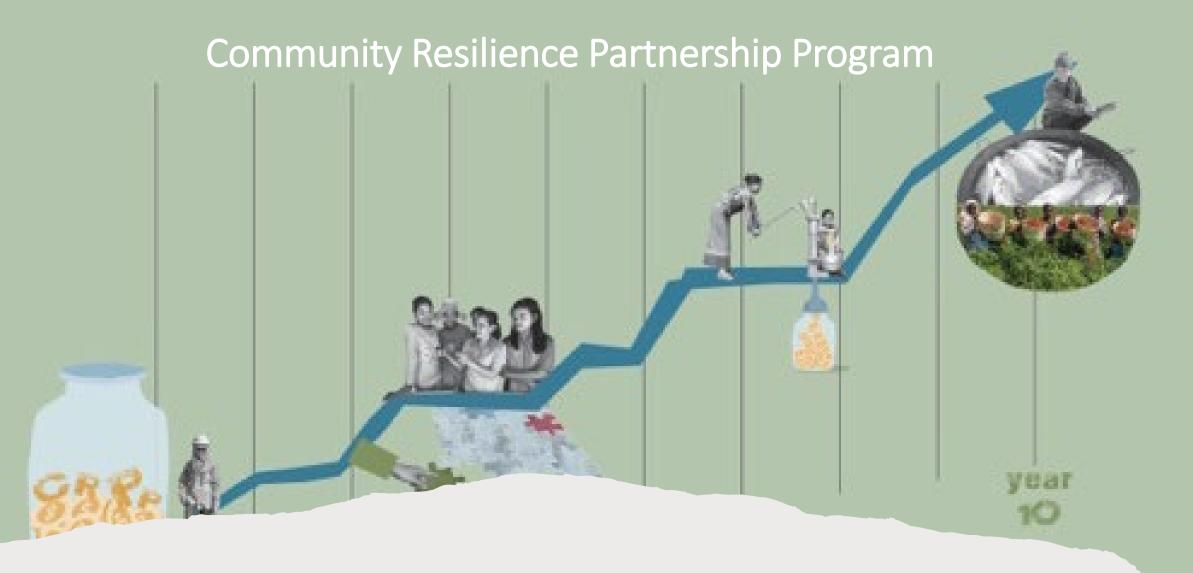

knowledge and action research on climate risk-informed pro-poor community-level solutions
develop and deliver climate adaptation investments at the community level
investments supporting pro-poor community-level adaptation measures.