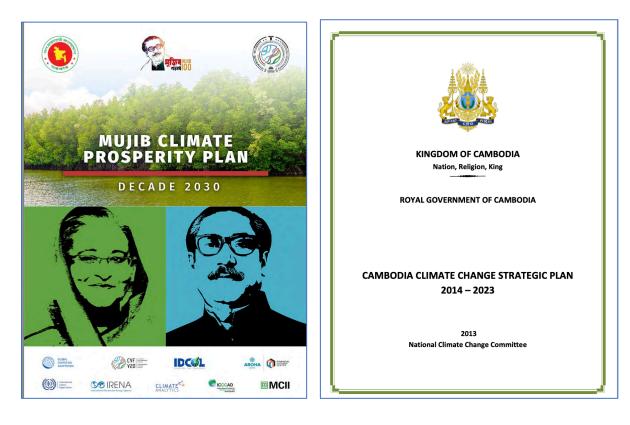

# ADB Social Protection Related Priorities in National Climate Strategies and Plans

- **Bangladesh:** National Adaptation Plan (2023-2050) and Mujib Climate Prosperity Plan has prioritized social protection as a priority area of investment to deal with climate shocks and stresses.
- **Cambodia:** National Climate Change Strategic plan 2014-2023 has identified adaptive social protection as one of the 8 strategic priorities to build resilience
- Indonesia: Developing National Adaptive Social Protection Road Map
- Nepal: National Adaptation Plan 2021-2050 has prioritized social protection as one of the six priorities under disaster risk management program.