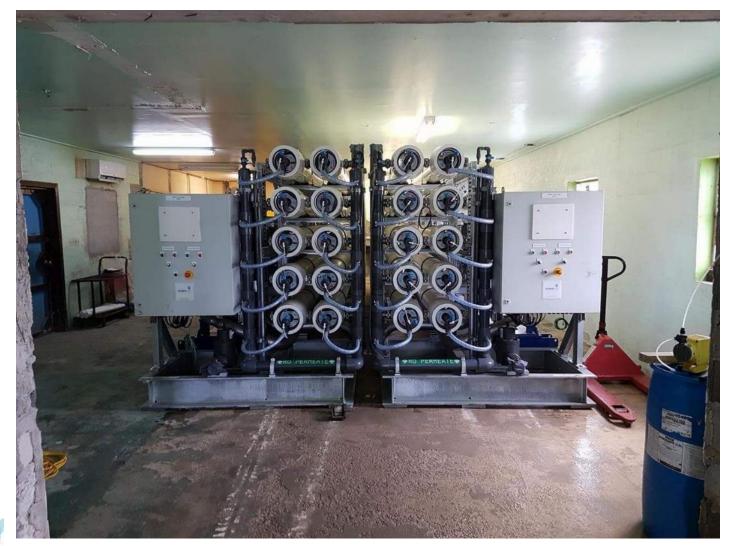

## **Technology & Innovation**

- Artificial Intelligence saves 9-18% of SWRO
   Energy Consumption
- Design to fit Marshallese Infrastructure
- 24/7 Plant Connect Remote Monitoring
- ISO 55001 Asset Management