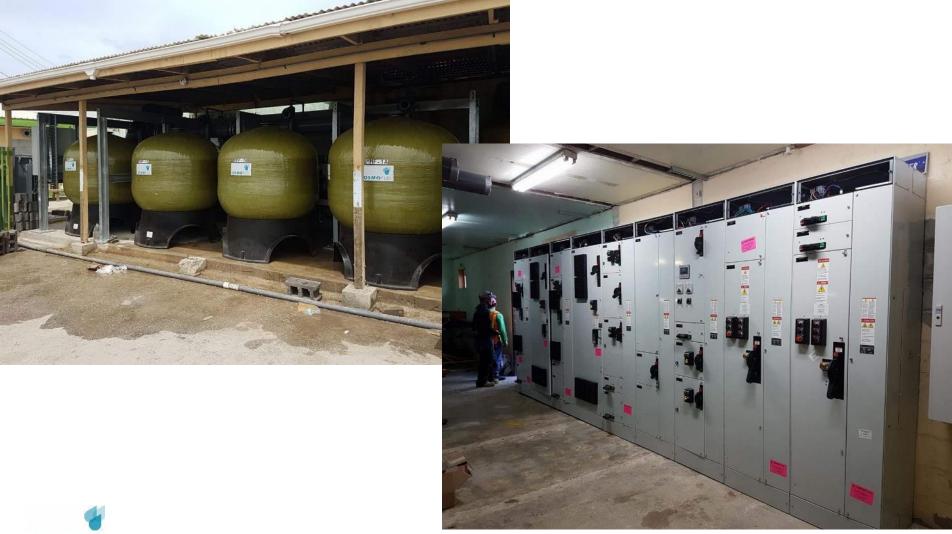

# Marshallese Capability

- Safety & Risk Management
- Workshops providing
   Certified Training
- Transition on O&M

Responsibility

A \$19.2M Multi-Donor Country Project

ELECTRIC UPGRADE
SEWER REHABILITATION