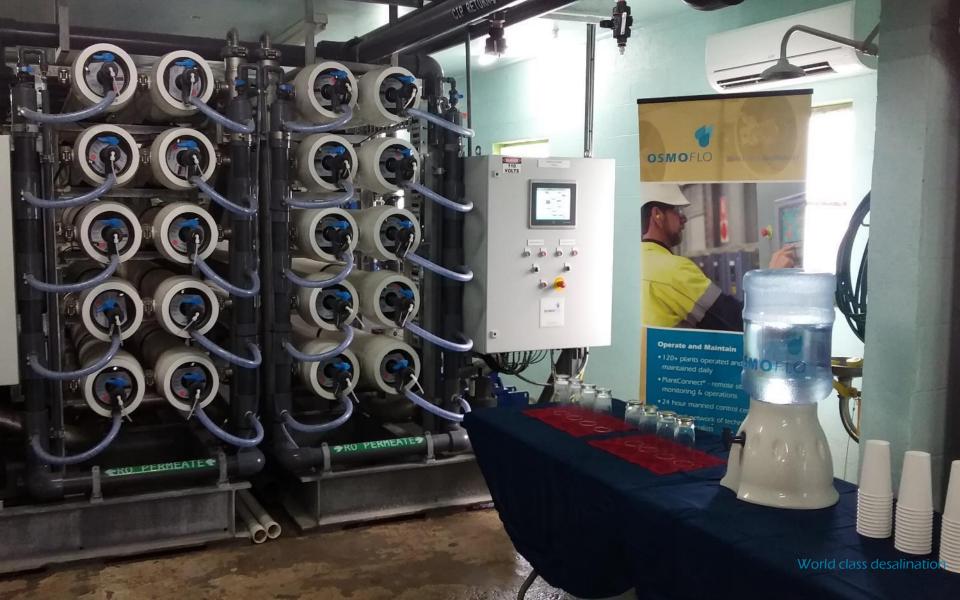

## **Technology & Innovation**

- Artificial Intelligence saves 9-18% of SWRO
   Energy Consumption
- Design to fit Marshallese Infrastructure
- 24/7 Plant Connect Remote Monitoring
- ISO 55001 Asset Management

World class desalination