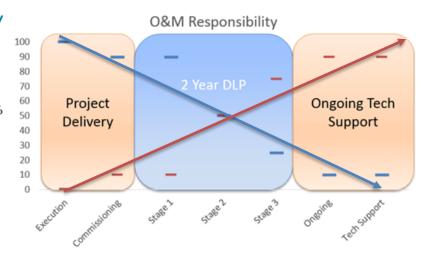

# Marshallese Capability

- Safety & Risk Management
- Workshops providing
   Certified Training
- Transition on O&M

Responsibility

A \$19.2M Multi-Donor Country Project

ELECTRIC UPGRADE
SEWER REHABILITATION