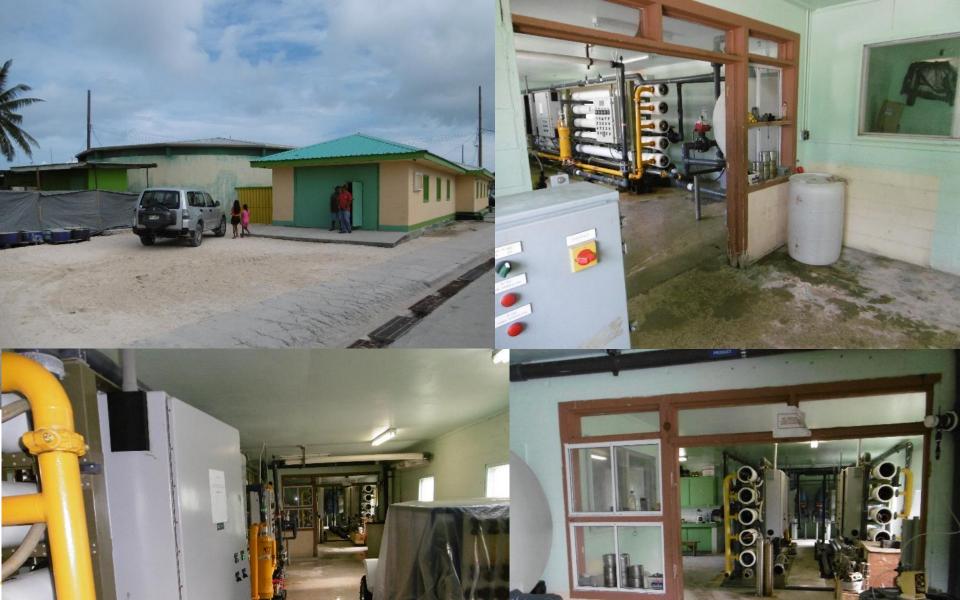

# Marshallese Capability

- Safety & Risk Management
- Workshops providing
   Certified Training
- Transition on O&M

Responsibility

A \$19.2M Multi-Donor Country Project

ELECTRIC UPGRADE
SEWER REHABILITATION