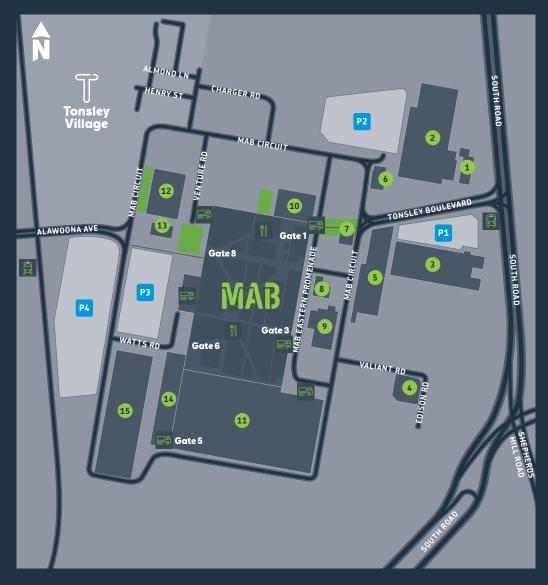

## Site map

## MAB Main Assembly Building

| 17.16 | / main Assembly Dunuing                                                          |                                |                                      |                                            |
|-------|----------------------------------------------------------------------------------|--------------------------------|--------------------------------------|--------------------------------------------|
|       | AZZO                                                                             | Micro-X                        |                                      | 24/7 Squash @ Tonsley                      |
|       | Clean Peak Energy                                                                | Phoenix Contact                |                                      | Funk Coffee+Food                           |
|       | CO-HAB MAB                                                                       | Rockwell Automation            |                                      | Sakura Sushi                               |
|       | Flinders University                                                              | SAGE Group                     |                                      | Three Little Pods Café                     |
|       | Future Earth Systems                                                             | T8T Modular                    | - Offices                            | Tonsley Pod                                |
|       | Global Centre for Modern Ageing                                                  | ZEISS                          |                                      |                                            |
|       | Bedford Medical Centre                                                           |                                | 2 LCC                                | Building                                   |
| 3     | Administration Building                                                          |                                |                                      |                                            |
|       | CO-HAB                                                                           | Innovyz                        |                                      | Southern Adelaide Local Health Networ      |
|       | Form Cut                                                                         | Mitsubishi M                   | otors Office                         | Tonsley Project Office                     |
| •     | Hydrogen Park SA                                                                 | 5 South A                      |                                      | th Australian Drill Core Reference Library |
| 3     | AutismSA                                                                         | 7 Tonsley Village Sales Centre |                                      |                                            |
| 8     | Radical Torque Solutions                                                         | 9 Siemens                      |                                      |                                            |
| 0     | Flinders University                                                              |                                |                                      |                                            |
|       | College of Science & Engineering New Ver                                         |                                | ture Institute Flinders Partners     |                                            |
|       | Australian Industrial Transformation Institute Medical Device Research Institute |                                |                                      |                                            |
|       | Centre for Nanoscale Science & T                                                 | echnology                      | Tonsley Manufacturing Innovation Hub |                                            |
| 11    | TAFESA                                                                           |                                |                                      |                                            |
|       | OPCE Training Facility                                                           | myCar                          |                                      |                                            |
| 2     | SA Power Networks Substation                                                     |                                |                                      |                                            |
| 3     | Boiler House                                                                     |                                |                                      |                                            |
| 4     | Line 0                                                                           |                                |                                      |                                            |
| ~     |                                                                                  |                                |                                      |                                            |
|       | Flinders University and BAE Syst                                                 | ems Tesla                      |                                      |                                            |
| 5     |                                                                                  | ems Tesla                      |                                      |                                            |
|       | Flinders University and BAE Syst                                                 | ems   Tesla<br>  Cushman & \   |                                      |                                            |
|       | Flinders University and BAE Syst                                                 |                                |                                      |                                            |
|       | Flinders University and BAE Syst Western Plant Specialised Solutions             |                                | Wakefield                            | Bus Stop                                   |