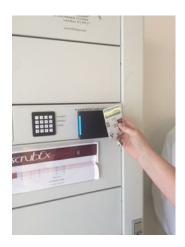

### How to I retrieve scrubs?

1. Swipe your ID

2. Choose "C" For collect

(Only on combo unit)