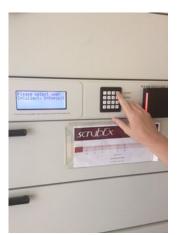

### How to I retrieve scrubs?

1. Swipe your ID

2. Choose "C" For collect

(Only on combo unit)

# How do I deposit / return scrubs?

1. Swipe your ID

2. Choose "D" For deposit

(Only on combo unit)

3. Separate your scrubs & close door (Please check the screen to make sure your deposit was recorded, and your credit limit is correct)