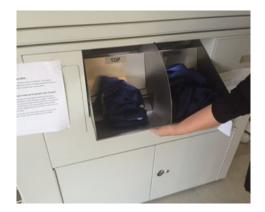

|                                                                                                                                                                                                                                                                                  |  |  |

### How to I retrieve scrubs?

1. Swipe your ID



2. Choose "C" For collect

(Only on combo unit)





### 4. Take scrubs



# How do I deposit / return scrubs?

1. Swipe your ID



2. Choose "D" For deposit

(Only on combo unit)



3. Separate your scrubs & close door (Please check the screen to make sure your deposit was recorded, and your credit limit is correct)