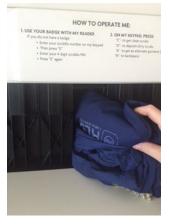

### How to I retrieve scrubs?

1. Swipe your ID

2. Choose "C" For collect

(Only on combo unit)

# How do I deposit / return scrubs?

1. Swipe your ID

2. Choose "D" For deposit

(Only on combo unit)

3. Separate your scrubs & close door (Please check the screen to make sure your deposit was recorded, and your credit limit is correct)