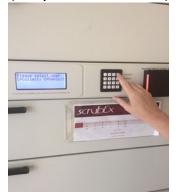

### How to I retrieve scrubs?

1. Swipe your ID

2. Choose "C" For collect

(Only on combo unit)

# How do I deposit / return scrubs?

1. Swipe your ID

2. Choose "D" For deposit

(Only on combo unit)

3. Separate your scrubs & close door (Please check the screen to make sure your deposit was recorded, and your credit limit is correct)