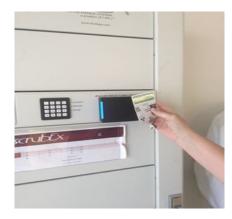

### How to I retrieve scrubs?

1. Swipe your ID

2. Choose "C" For collect

(Only on combo unit)