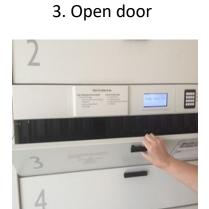

### How to I retrieve scrubs?

1. Swipe your ID

2. Choose "C" For collect

(Only on combo unit)

### 4. Take scrubs