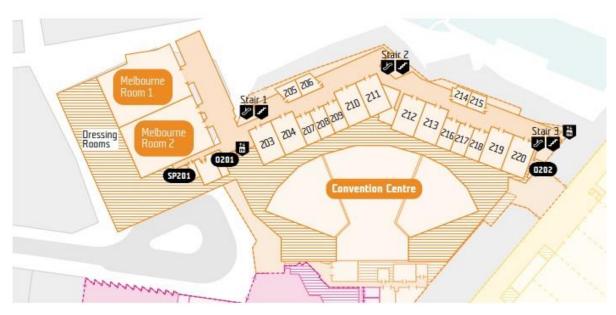

The meeting will be held in rooms 218 & 219 which are located on the second floor of the Melbourne Convention & Exhibition Centre. The closest stairwell is Stair 3. Lifts are located next to the stairwell.

If you are coming from Clarendon Street walk along the path till you see the tall ship Polly Woodside, Stair 3 is just inside the building looking directly out to the ship.

If you are parking in the Wilson Parking MCEC basement carpark choose a space near to Door 6 or Door 7, come up the stairs and walk through the connecting corridor between the Exhibition Building and the Convention Centre, Stair 3 will be immediately to your right as you come into the Convention Centre.