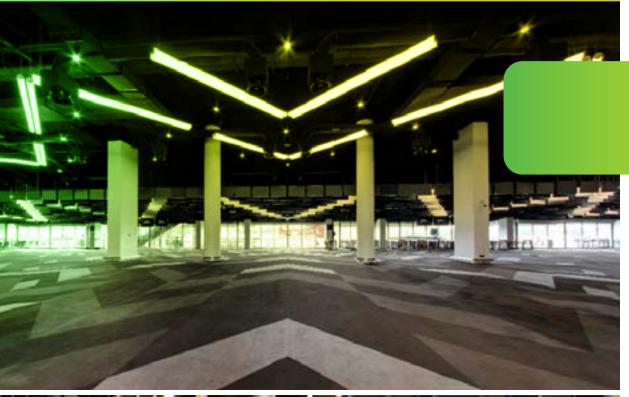

## Kensington Room Royal Randwick, Sydney

This unique and flexible space offers seamless indoor and outdoor connectivity with views over the stunning Royal Randwick racetrack.

#### **Venue Features**

2100m<sup>2</sup> worth of expansive floor space

Ceiling Height: 7.5m

Large indoor and undercover outdoor break-out areas

Bars and catering outlets

High density WiFi

Floor box and pillar power outlets

Direct loading access for cars and large vehicles

Air conditioning

The floor plan located here is what we will be working off. Depending on the needs of all exhibitors and their specific site requirements, we will adapt this plan to suit the event and the exhibitors attending.