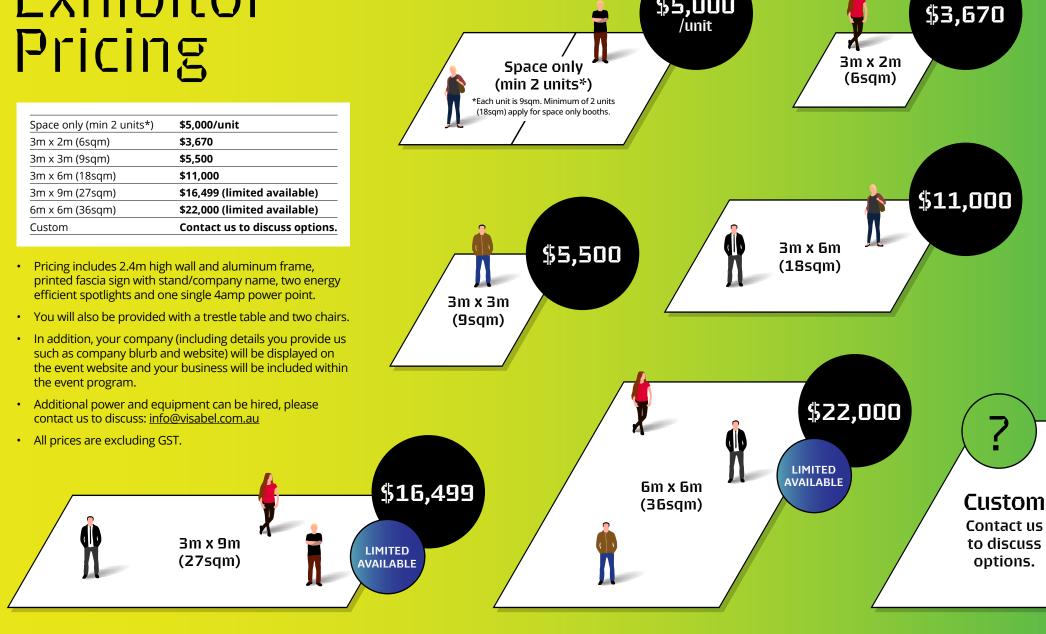

dedicated following
- Gain feedback and input from customers

- Network with industry professionals
- Generate new sales and contacts
- A place where people can share their stories
   word of mouth

opportunities

Build business relationships

- Market cost effectively
- Promote knowledge sharing and facilitate collaboration opportunities
- Promote a new brand or product



## Aims & Attractions

## SMPTE METexpo is a biannual event and aims to:

- Create and engaging, entertaining and educating experience for Media Professionals, technologists and engineers
- Provide both SMPTE members and Industry professionals with access to the latest education, thought leadership and innovation experiences
- Provide career development opportunities and industry member socialising







## Exhibitor



\$5,000









## Venue

## Kensington Room Royal Randwick, Sydney

This unique and flexible space offers seamless indoor and outdoor connectivity with views over the stunning Royal Randwick racetrack.

#### **Venue Features**

2100m<sup>2</sup> worth of expansive floor space

Ceiling Height: 7.5m

Large indoor and undercover outdoor break-out areas

Bars and catering outlets

High density WiFi

Floor box and pillar power outlets

Direct loading access for cars and large vehicles

Air conditioning

The floor plan located here is what we will be working off. Depending on the needs of all exhibitors and their specific site requirements, we will adapt this plan to suit the event and the exhibitors attending.

Please note, several of the large sites are reserved for Sponsors. If you would