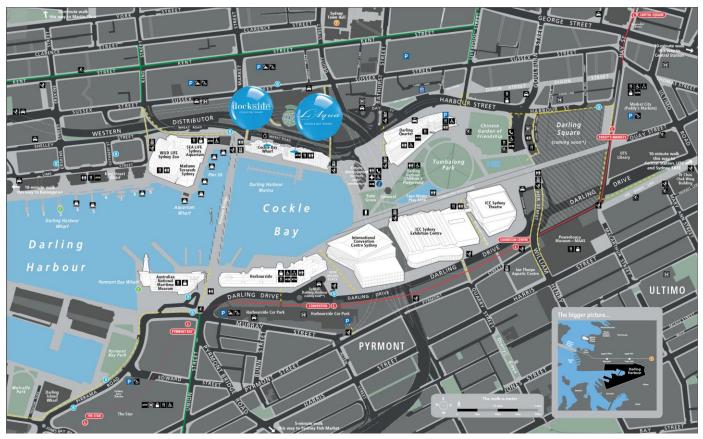

## HOW TO FIND US..

Dockside: Balcony Level 1 - Cockle Bay Wharf, Darling Park, Sydney NSW 2000

L'Aqua: Rooftop Level 2 - Cockle Bay Wharf, Darling Park, Sydney NSW 2000

## Walking from CBD or arriving by train via Town Hall Station

From the Sydney Town Hall/Town Hall Station vicinity, head down Druitt Street toward Sussex Street. Take the Druitt Street ramp (beside the Darling Park Towers), and continue over the Druitt Street foot bridge and down the stairs until you reach the Cockle Bay Wharf promenade. When facing the Harbourside Shopping Centre (across the water), turn right and continue along the promenade (towards the Sea Life Aquarium) until you reach the Steel Brolgas (birds) fountain:-

Head past the fountain towards the right hand side (near Lindt Café) and take the escalators or elevators up one level to Dockside and up two levels for L'Aqua.

## By Taxi/Uber (drop off zone):

For Dockside and L'Aqua ask to be dropped off at Wheat Road drop off zone, Cockle Bay Wharf at 31 Wheat Road. The driver needs to take Wheat Road by keeping left when going past Darling Quarter and just after Goulburn Street. Take the escalators up one level to Dockside or two levels to L'Aqua.

## Parking

There is no parking available at the venues. We recommend the following parking facilities:-

 <u>Darling Park Car Park</u> (opening hours vary, please refer to Wilsons Parking website for further details) <u>https://www.wilsonparking.com.au/park/2076\_Darling-Park-Car-Park\_201-Sussex-Street-Sydney</u>

Upon entering the car park, follow the signs to Cockle Bay Wharf parking. Take the elevator up to level **<u>B</u>** and walk across the pedestrian bridge to Dockside and L'Aqua.

<u>Citipark Car Park</u> (open 24 hours)

https://www.wilsonparking.com.au/park/2021\_Citipark-Car-Park\_431-Kent-Street-Sydney

There is access to the same car park from Sussex Street, however address isn't listed on the Wilsons website. The Google/Google Map address of the Sussex Street entrance is <u>220 Sussex St, Sydney NSW 2000</u> and it's referred to as the "Sussex St Carpark".