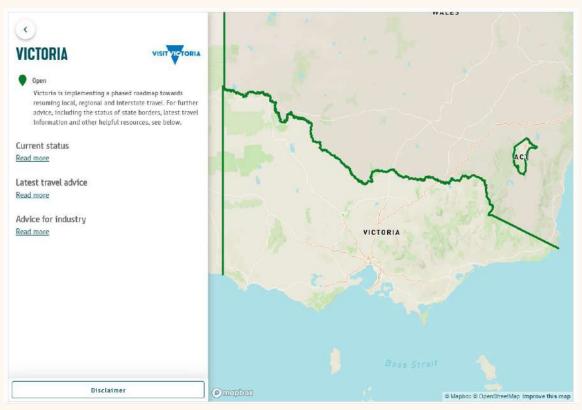

#### **NEW RESOURCE**

#### **AUSTRALIAN TRAVEL STATUS MAP**

Australia is slowly re-opening. The Australian Government has outlined a <u>national three step plan</u> to relax restrictions imposed to contain the coronavirus. The plan provides a pathway for Australia to move towards COVID-safe communities, allowing Australians to start travelling domestically again. Travel and social distancing restrictions won't be immediately lifting everywhere, though, with each state and territory moving forward at a pace that best suits their own individual circumstances. For more information about where you can holiday use the map and click on the links below.