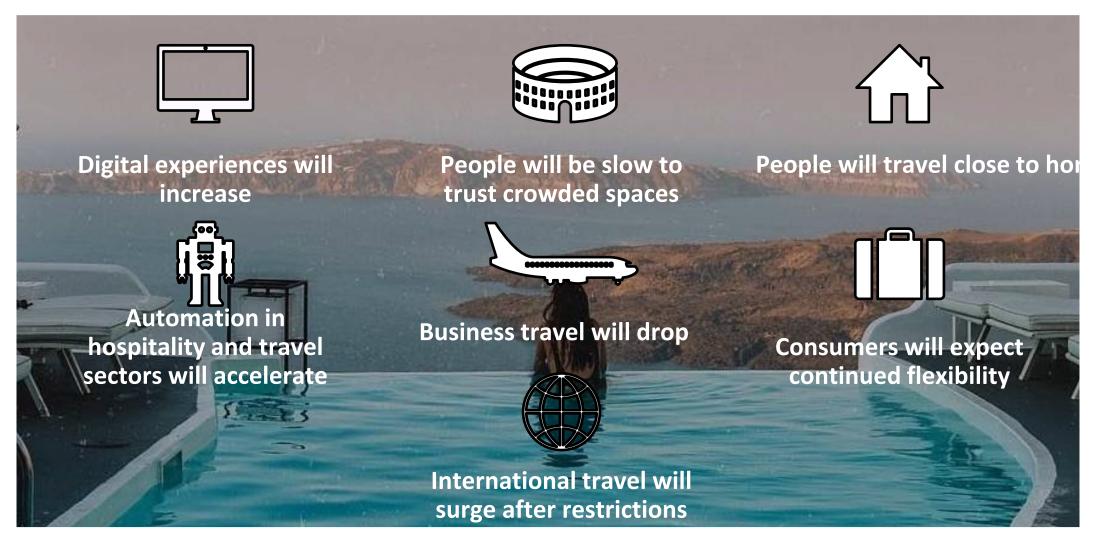

#### The coronavirus pandemic's impact on travel plans

82% of people traveling within six months will change plans due to Covid-19. Of those, travelers have made the following adjustments.

Southwest

jetBlue