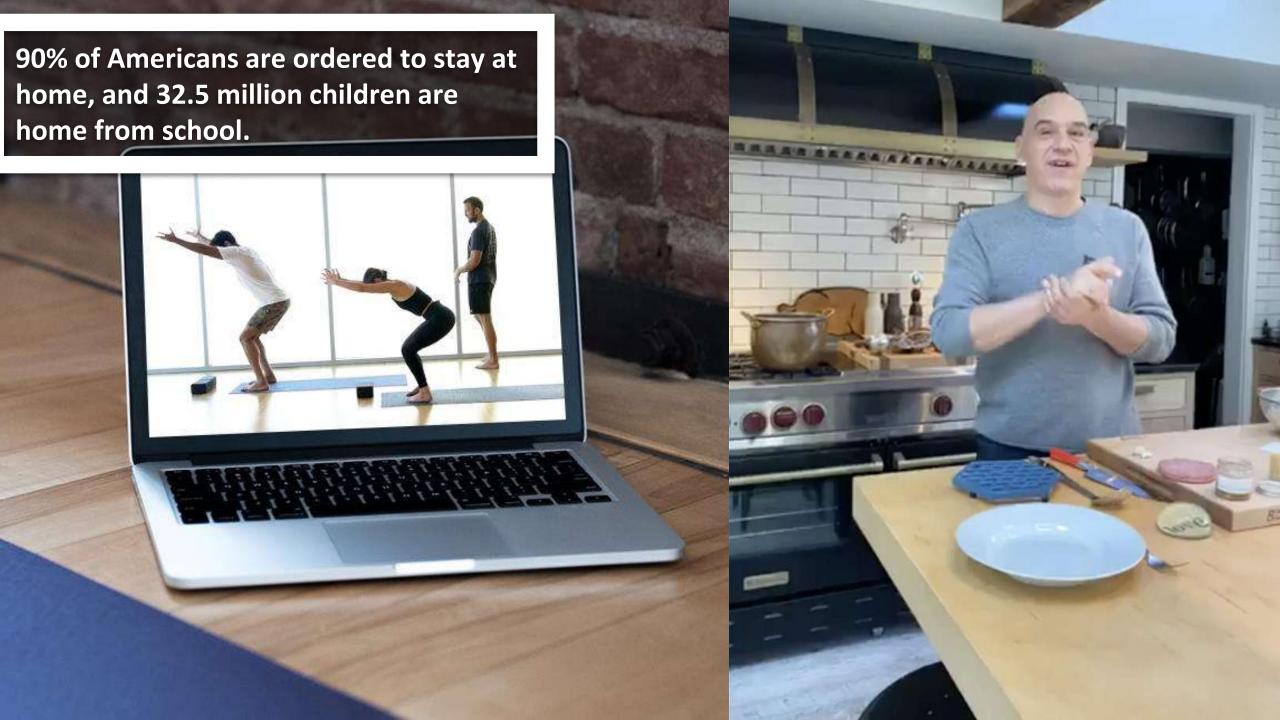

TRALIAN TRAVEL STATUS MAP**

Australia is slowly re-opening. The Australian Government has outlined a <u>national three step plan</u> to relax restrictions imposed to contain the coronavirus. The plan provides a pathway for Australia to move towards COVID-safe communities, allowing Australians to start travelling domestically again. Travel and social distancing restrictions won't be immediately lifting everywhere, though, with each state and territory moving forward at a pace that best suits their own individual circumstances. For more information about where you can holiday use the map and click on the links below.





# SUSAN WEBB President – VoX International

### ELLA BARNETT Senior Associate, Strategy and Innovation – IPG Media Labs

## ADAM SIMON SVP, Strategy – IPG Media Labs







Q Search

61% of U.S. consumers believe that a brand's responses to the crisis will have a big impact on their future purchases.

#### Did they help?

Find out how a company or celeb behaved during the Coronavirus pandemic

Enter company or celeb

Q

#### **Popular Categories**

Companies

Celebrities

**Athletes & Teams** 

**Americas** 

UK

Europe

#### **Did We Miss Someone?**





#### The coronavirus pandemic's impact on travel plans

82% of people traveling within six months will change plans due to Covid-19. Of those, travelers have made the following adjustments.













Southwest

jetBlue

















OMNI HOTELS & RESORTS





















10 High-Touch, Deep Clean Areas in the Guest Room



SWITCHES & ELECTRONIC CONTROLS
Lights, lamps, switches and electronic cont