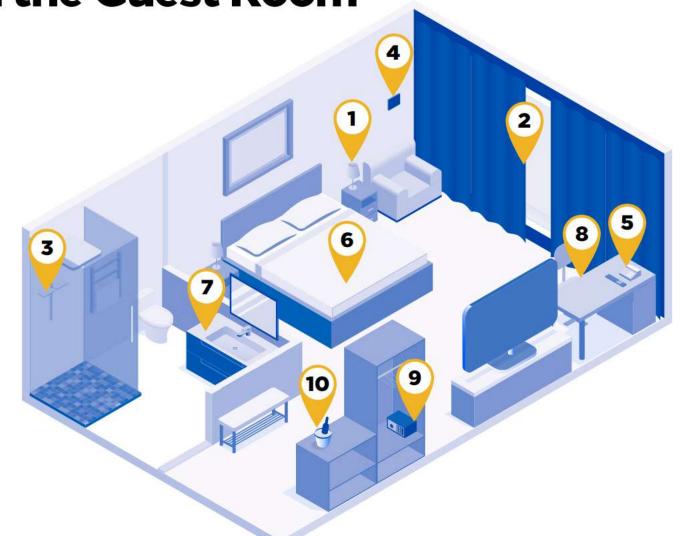

OMNI HOTELS & RESORTS

10 High-Touch, Deep Clean Areas in the Guest Room

SWITCHES & ELECTRONIC CONTROLS
Lights, lamps, switches and electronic controls.

PANDLES & KNOBS
Doors, closets, drawers, furniture knobs and drapery pull handles.

MAJOR BATHROOM
SURFACES
Toilet handles and seats,
splash walls, shower/tub
controls and sink faucets.

4 CLIMATE CONTROL PANELS

TELEPHONES, REMOTE CONTROLS AND CLOCKS Handsets, dial pads and function buttons.

6 BED & BEDDING
All bed linens including duvet covers, pillowcases and sheets.

**7 BATH AMENITIES**Bulk dispensers, individual amenities, tissue boxes, soap dishes, amenity trays and hair dryer.

8 HARD SURFACES
Tables, desks and nightstands.

CLOSET GOODS
 Iron, safe handle and keypad.

IN-ROOM FOOD &
BEVERAGE
Cutlery, glassware,
ice buckets, mini bars,
kettle and coffeemaker.

PART OF