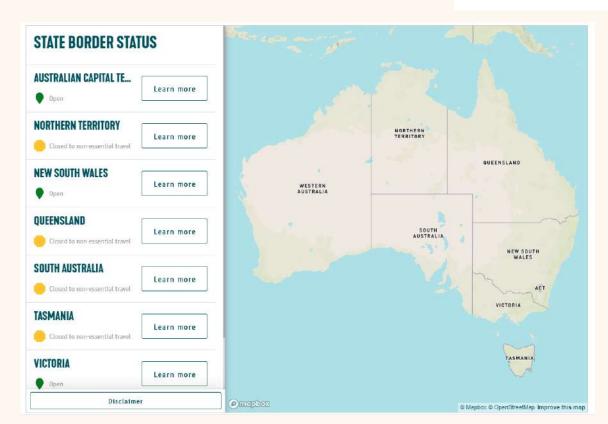

#### **NEW RESOURCE**

#### **AUSTRALIAN TRAVEL STATUS MAP**

Australia is slowly re-opening. The Australian Government has outlined a <u>national three step plan</u> to relax restrictions imposed to contain the coronavirus. The plan provides a pathway for Australia to move towards COVID-safe communities, allowing Australians to start travelling domestically again. Travel and social distancing restrictions won't be immediately lifting everywhere, though, with each state and territory moving forward at a pace that best suits their own individual circumstances. For more information about where you can holiday use the map and click on the links below.