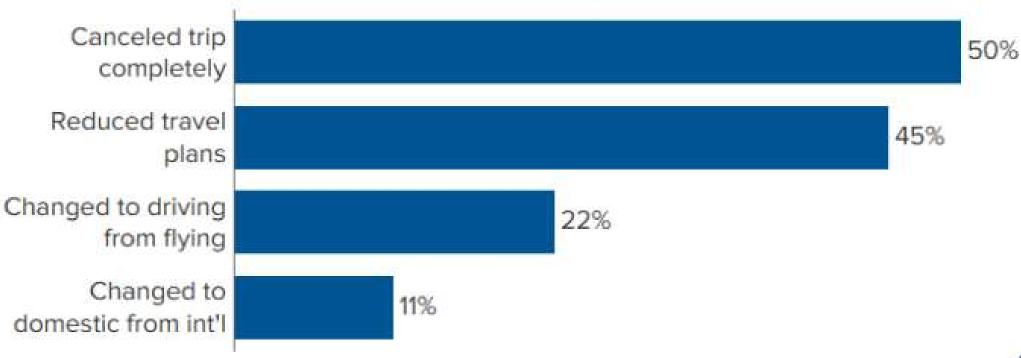

#### The coronavirus pandemic's impact on travel plans

82% of people traveling within six months will change plans due to Covid-19. Of those, travelers have made the following adjustments.

Southwest

jetBlue