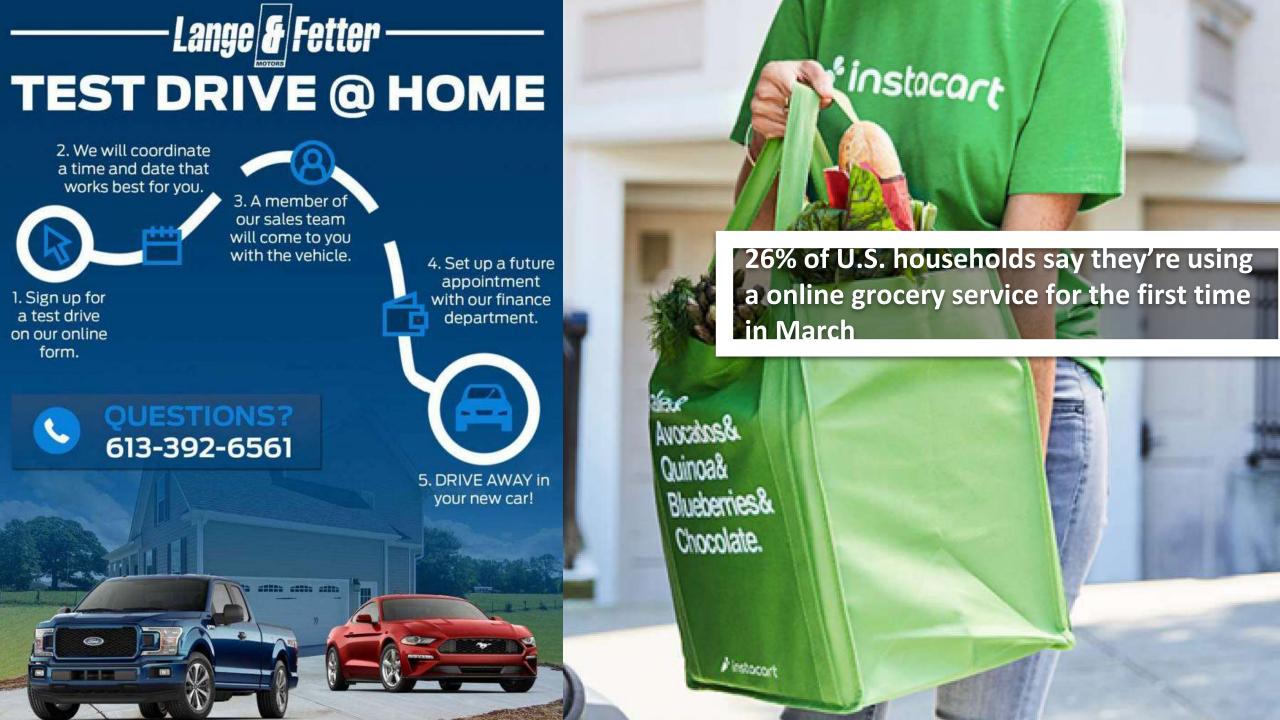

USTRALIAN TRAVEL STATUS MAP**

Australia is slowly re-opening. The Australian Government has outlined a <u>national three step plan</u> to relax restrictions imposed to contain the coronavirus. The plan provides a pathway for Australia to move towards COVID-safe communities, allowing Australians to start travelling domestically again. Travel and social distancing restrictions won't be immediately lifting everywhere, though, with each state and territory moving forward at a pace that best suits their own individual circumstances. For more information about where you can holiday use the map and click on the links below.





# SUSAN WEBB President – VoX International

### ELLA BARNETT Senior Associate, Strategy and Innovation – IPG Media Labs

## ADAM SIMON SVP, Strategy – IPG Media Labs







Q Search

61% of U.S. consumers believe that a brand's responses to the crisis will have a big impact on their future purchases.

#### Did they help?

Find out how a company or celeb behaved during the Coronavirus pandemic

Enter company or celeb

Q

#### **Popular Categories**

Companies

Celebrities

**Athletes & Teams** 

**Americas** 

UK

Europe

#### **Did We Miss Someone?**





#### The coronavirus pandemic's impact on travel plans

82% of people traveling within six months will change plans due to Covid-19. Of those, travelers have made the following adjustments.













Southwest

jetBlue

















OMNI HOTELS & RESORTS





















10 High-Touch, Deep Clean Areas in the Guest Room



SWITCHES & ELECTRONIC CONTROLS
Lights, lamps, switches and electronic co