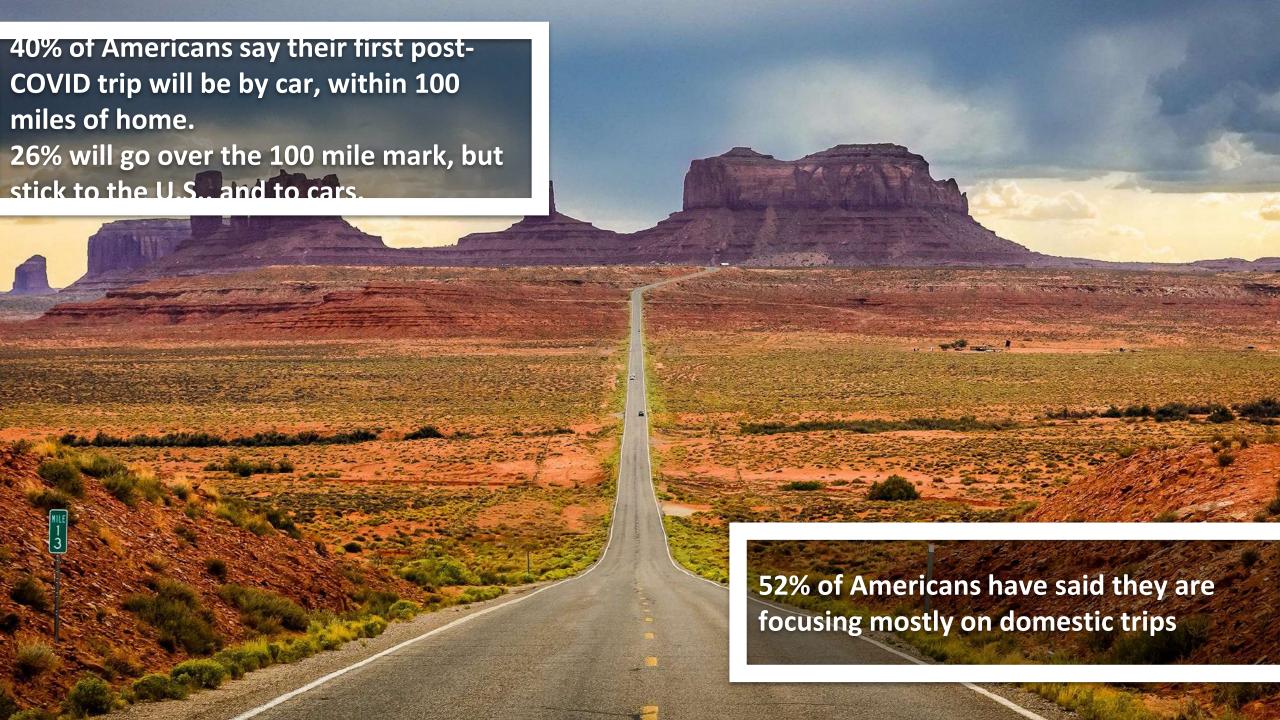

#### The coronavirus pandemic's impact on travel plans

82% of people traveling within six months will change plans due to Covid-19. Of those, travelers have made the following adjustments.

Southwest

jetBlue