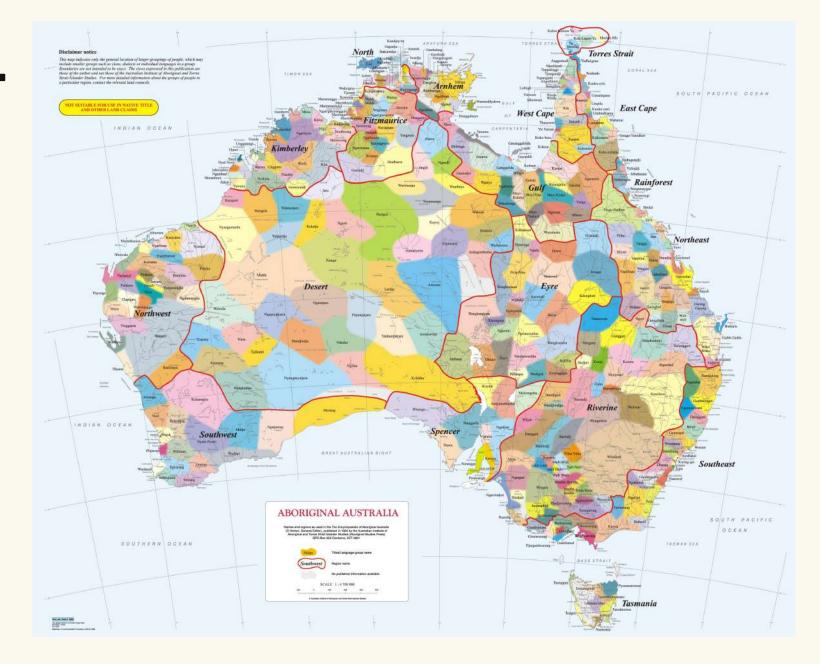

## ACKNOWLEDGEMENT OF COUNTRY

Map represents all the language, tribal or nation groups of the Indigenous people of Australia.

There is great diversity of cultures, languages, kingship structures and ways of life.

At least 250 recorded Aboriginal language groups with an estimated 700 native dialects (recorded late 18<sup>th</sup> century).

Estimated 120 language groups exist today.