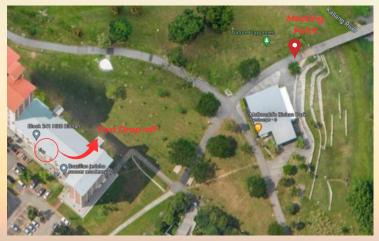

### OSTEOPOROSIS SOCIETY (SINGAPORE)

# RCISE

## MORNING EXERCISE

@ BISHAN - ANG MO KIO PARK

Boost your energy & find your balance

Date:

Sat. 2 December 2023

#### Time:

9am – 11am



Tai Chi Master
Prof Lau Tang Ching
Senior Consultant
Division of Rheumatology
National University Hospital



Elizabeth Chan
Physiotherapist
KK Women's & Children's Hospital

#### **GETTING THERE**

#### **BY MRT**

Bishan Station:

- Take Bus 52/54/410/410W from Bishan Bus Interchange - 4 stops to "Block 257"
- Walk 5-minutes to meeting point

#### BY TAXI

Alight @ Blk 241 Bishan Street 22 & meeting point is a 5-minute walk away





## Meeting Point Bridge near MacDonalds Bishan - Ang Mo Kio Park