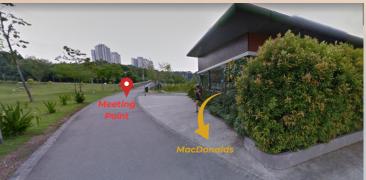

### OSTEOPOROSIS SOCIETY (SINGAPORE)

# RCISE

## MORNING EXERCISE

@ BISHAN - ANG MO KIO PARK

Boost your energy & find your balance

Date:

Sat. 2 December 2023

#### Time:

9am – 11am



Tai Chi Master
Prof Lau Tang Ching
Senior Consultant
Division of Rheumatology
National University Hospital



Elizabeth Chan
Physiotherapist
KK Women's & Children's Hospital

#### **GETTING THERE**

#### **BY MRT**

Bishan Station:

- Take Bus 52/54/410/410W from Bishan Bus Interchange - 4 stops to "Block 257"
- Walk 5-minutes to meeting point

#### BY TAXI

Alight @ Blk 241 Bishan Street 22 & meeting point is a 5-minute walk away





## Meeting Point Bridge near MacDonalds Bishan - Ang Mo Kio Park