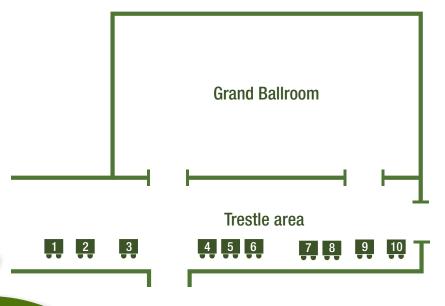

## EXHIBITION

The exhibition will be held in the Federation Ballroom of the Hotel Grand Chancellor. The exhibition hub is an integral part of the event, where exhibitors can meet our delegates face to face to discuss, network and engage over 3 days of conference. All our catering, casual seating, barista stations, and recharge pods will be strategically placed within the exhibition hub for delegates to stay, enjoy and network.

## FEDERATION BALLROOM: EXHIBITION FLOOR PLAN (Daily catering to be served in the exhibition hub).

SPA 2023 NATIONAL CONFERENCE