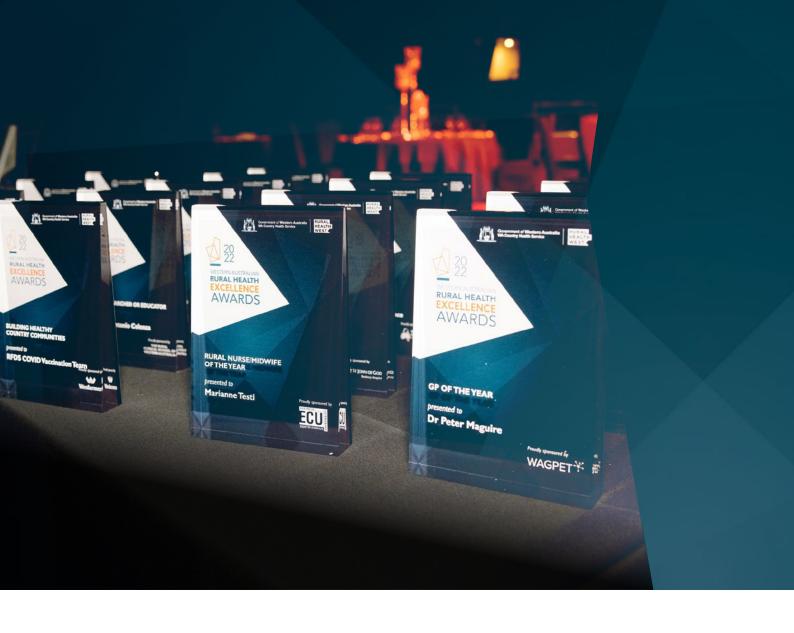

#### **EVENT ENTITLEMENTS**

- Sponsors will receive four (4) complimentary tickets (with an option to purchase six (6) additional tickets for a table of 10 for a reduced rate of \$840 to the 2023 WA Rural Health Excellence Awards Gala Dinner held at the Perth Convention and Exhibition Centre on Saturday 11 March 2023.
- Verbal acknowledgement by the MC when the sponsored Award is announced, plus an opportunity to make a two minute address to guests.
- Sponsor logo acknowledged on the trophy/certificate.
- Sponsor logo on AV presentation and digital lectern during the event and sponsored category.
- Opportunity to display a digital banner in the foyer where pre-dinner drinks will be held.
- Professional photo with the Award winner on stage.