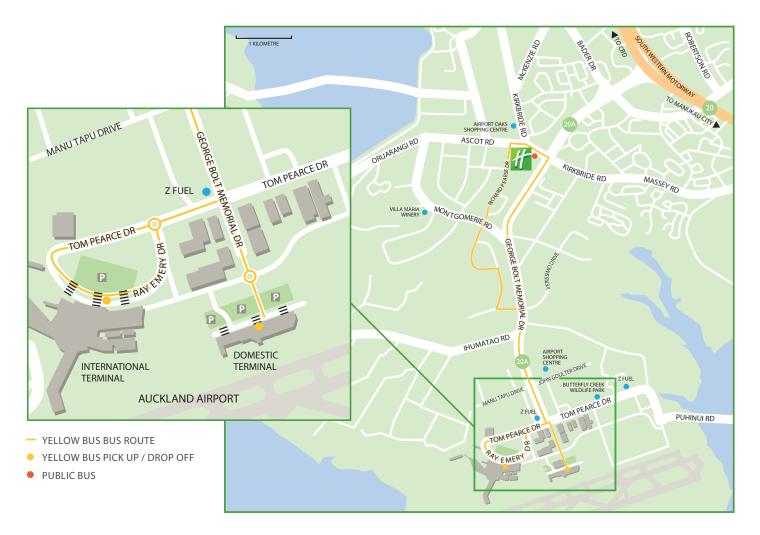

# Shuttle Bus - The Yellow Bus

The Yellow Bus runs on a continuous circuit between the hotel and airport every 30 minutes between 4:00am and 2:00am daily. This is a shared service covering hotels in the Auckland Airport area. The Holiday Inn logo will be displayed on the side of The Yellow Bus. Yellow Bus ticket machines are located at the airport bus stops and in the hotel lobby. Tickets are \$6 each way for adults, children under 12 travel free.

**Airport to Hotel from Domestic Terminal:** The Yellow Bus stop is on your right as you exit Door 4. Buses depart every 15 and 45 minutes past the hour.

- First Domestic Airport Pick Up 4:15am
- Last Domestic Airport Pick Up 1:45am

**Airport to Hotel from International Terminal:** The Yellow Bus stop is reached by exiting at Door 8. Cross the first road using the pedestrian crossing. The Yellow Bus stop is a short distance to the right, opposite Door 6. Buses depart every 20 and 50 minutes past the hour.

- First International Airport Pick Up 4:20am
- · Last International Airport Pick Up 1:50am

**Hotel to Airport:** Yellow Bus pick up from the hotel is on the hour and the half hour. Please note there are no buses between 2:00am and 4:00am. Taxis are also available 24 hours a day and can be booked through Reception.

- First Hotel Pick Up 4:00am
- Last Hotel Pick Up 1:30am

**Public Bus:** Public Bus Routes '334' and '328' stop on Kirkbride Road, approximately 4 minutes walk from the hotel. Travel time to Auckland CBD is approximately 1 hour and 10 minutes. The Auckland Transport'Journey Planner' can be used to plan your trip (http://at.govt.nz/bus-train-ferry). Please speak to Reception for assistance with bus stop, timetable and ticket details.