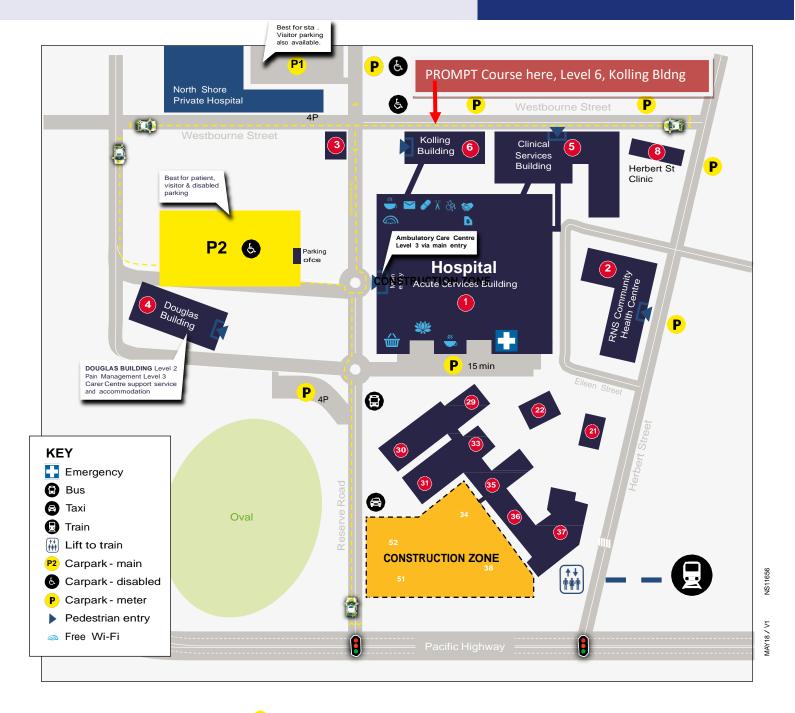

## Welcome to RNSH

- 15 min drop-off and pick-up parking is available at the Main Entry & Emergency.
- Best parking for patients & visitors is P2.
- Parking Office is in P2 car park.
- Meter parking also available.

- Patients and visitors please use P2 car park.
- Contropostijenog ard holders use P2 car park.
- Meter parking is available in marked areas.
- Disabled parking is available in all meter parking areas and multi-storey car parks. Disabled Irain parking permit must be displayed if you're parking in a disabled bay. Ask for a disabled parking information map at the Information Desk or Parking Office, or visit the website.
- Parking fees apply at RNSH and adjacent Council areas. Check signs for fees and time limits.
- Bic Value aprarking eavailable in P2 and P1. Pedestrian entry