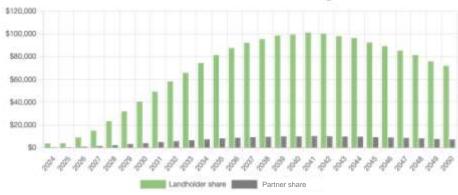

d with the mobilisation of woody debris (including forestry slash) and sediment in Tairawhiti/Gisborne District and Wairoa District



May 2023

# Land Use Inquiry

# Recommendations from Ministerial Inquiry into land use welcomed but parts seen as 'grab for control'

May 16 2023 Updated May 16, 2023 • Gisborne Herald





# TEN PRINCIPLES THAT UNDERPIN ECOSYSTEM RESTORATION









































| Native Forest &<br>Regeneration | Exotic Forest          | Potential Regeneration | Ineligible Forest    |
|---------------------------------|------------------------|------------------------|----------------------|
| Future Native Planting          | Future Exotic Planting | Scattered Forest       | Pasture & Non-Forest |



#### Forecast Returns from Future Native Planting





# 200+ indigenous plants with recorded medicinal properties

- 1,984 endemic plants
- 5,800 indigenous fungi
- 2,500 higher plants
- 550 indigenous mosses
- 500 indigenous liverworts and hornworts

- Therapeutic Products Act 2023
- Botanical Drug pathway (FDA)
- Nagoya Protocol (UN Convention on Biological Diversity)
- International Legal Instrument Relating to Intellectual Property,
   Genetic Resources and Traditional Knowledge (WIPO)







# THE LANCET

# Efficacy of a 3% Kānuka oil cream for the treatment of moderate-to-severe eczema: A single blind randomised vehicle-controlled trial

Nicholas Shortt, "Mar Alexander Martin," Kyley Kerse, "Gabrielle Shortt," Iva Vakalalabure, "C. Luke Barker," Joseph Singer," Bianca Black," Angela Liu, "Allie Eathorne, "" Mark Weatherall," Marius