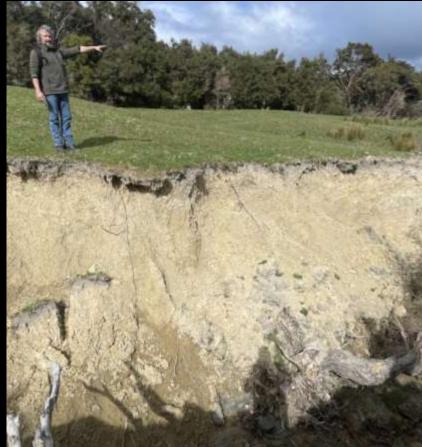

# Tairāwhiti locals launch petition seeking changes to stop forestry 'carnage' .

Marty Sharpe . 14:26, Jan 17 2023

Share tris O O O O O

# Ministers, stakeholders meet to discuss Gisborne land-use practices

Matthew Rosenberg, Local Democracy Reporter

Ministers and key stakeholders met in Gisborne on Wednesday to discuss land-use issues, particularly in relation to forestry slash

# Inquiry to investigate forestry slash and land use after cyclone

Environment | Forestry

Report of the Ministerial Inquiry into land uses associated with the mobilisation of woody debris (including forestry slash) and sediment in Tairawhiti/Gisborne District and Wairoa District