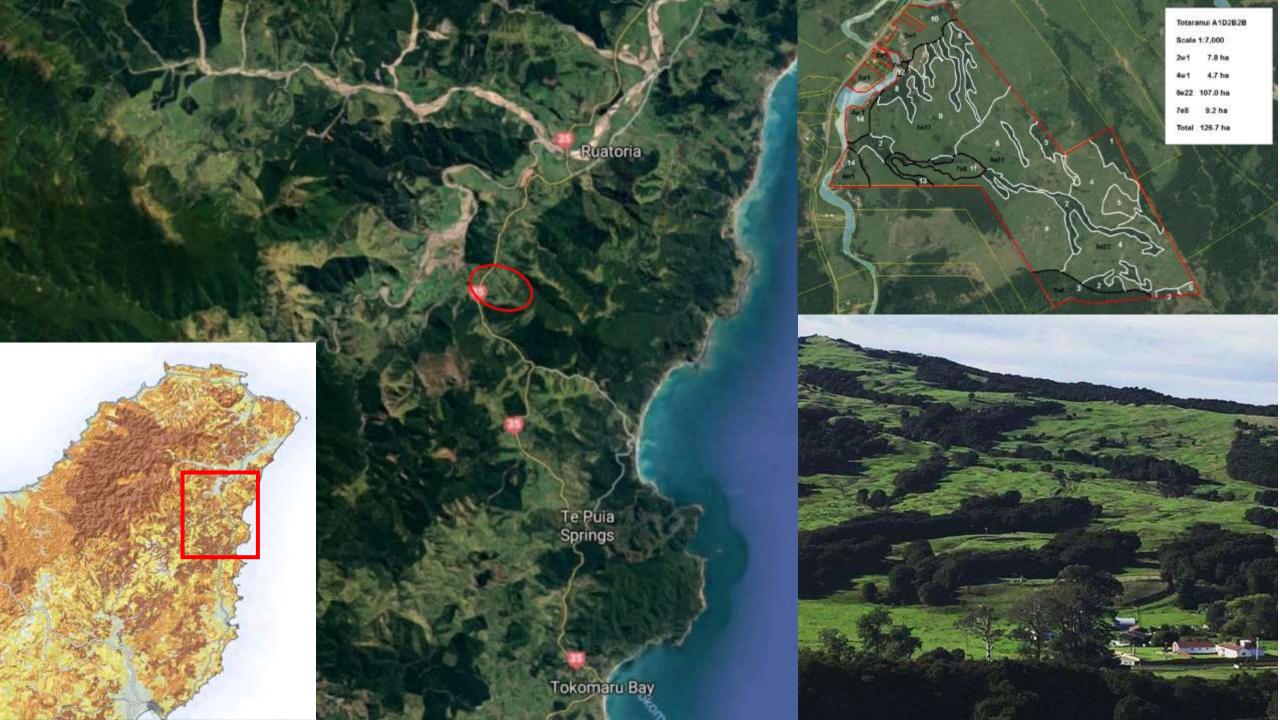

rs meet to discuss Gisborne land-use practices

Matthew Rosenberg, Local Democracy Reporter



Ministers and key stakeholders met in Gisborne on Wednesday to discuss land-use issues, particularly in relation to forestry slash

23 FEBRUARY 2023

# Inquiry to investigate forestry slash and land use after cyclone





Environment | Forestry



Report of the Ministerial Inquiry into land uses associated with the mobilisation of woody debris (including forestry slash) and sediment in Tairawhiti/Gisborne District and Wairoa District



May 2023

# Land Use Inquiry

# Recommendations from Ministerial Inquiry into land use welcomed but parts seen as 'grab for control'

May 16 2023 Updated May 16, 2023 • Gisborne Herald





# TEN PRINCIPLES THAT UNDERPIN ECOSYSTEM RESTORATION









































| Native Forest &<br>Regeneration | Exotic Forest          | Potential Regeneration | Ineligible Forest    |
|---------------------------------|------------------------|------------------------|----------------------|
| Future Native Planting          | Future Exotic Planting | Scattered Forest       | Pasture & Non-Forest |



#### Forecast Returns from Future Native Planting





# 200+ indigenous plants with recorded medicinal properties

- 1,984 endemic plants
- 5,800 indigenous fungi
- 2,500 higher plants
- 550 indigenous mosses
- 500 indigenous liverworts and hornworts

- Therapeutic Products Act 2023
- Botanical Drug pathway (FDA)
- Nagoya Protocol (UN Convention on Biological Diversity)
- International Legal Instrument Relating to Intellectual Property,
   Genet