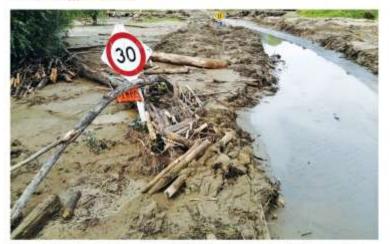

# Ministers, stakeholders meet to discuss Gisborne land-use practices

Matthew Rosenberg, Local Democracy Reporter

Ministers and key stakeholders met in Gisborne on Wednesday to discuss land-use issues, particularly in relation to forestry slash

# Inquiry to investigate forestry slash and land use after cyclone

Environment | Forestry

Report of the Ministerial Inquiry into land uses associated with the mobilisation of woody debris (including forestry slash) and sediment in Tairawhiti/Gisborne District and Wairoa District