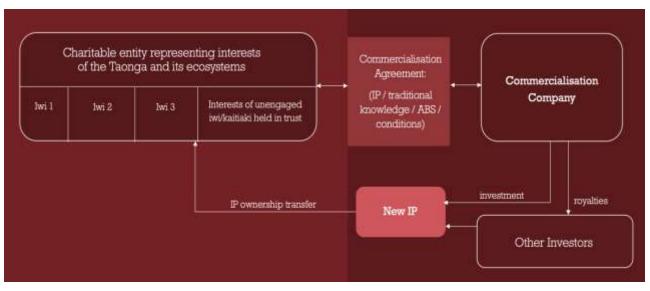

#### Soli purpership with HILP

Comprehy of all orbitatives of property vertices (REP are community of tages, reported in Property and tages, reported in the Arthurst property in commercial and

primary is commonwealed.

This way of recognition pattern most mouth that is, and fluid less in the VEEP is comparable to the regal server that it total less in the VEEP is comparable to the regal server that it total in the state of the VEEP is the state of the VEEP in the VEEP is the VEEP in the VEEP

Aftertage HEF relate the mellicitud property within a land-group of despite they use use control and manage the cradinates property broadly and angular in the annual property of the property of the property of the control of the property of the control of the c

Displaying the agreement severage between and hast for the setting of the setting