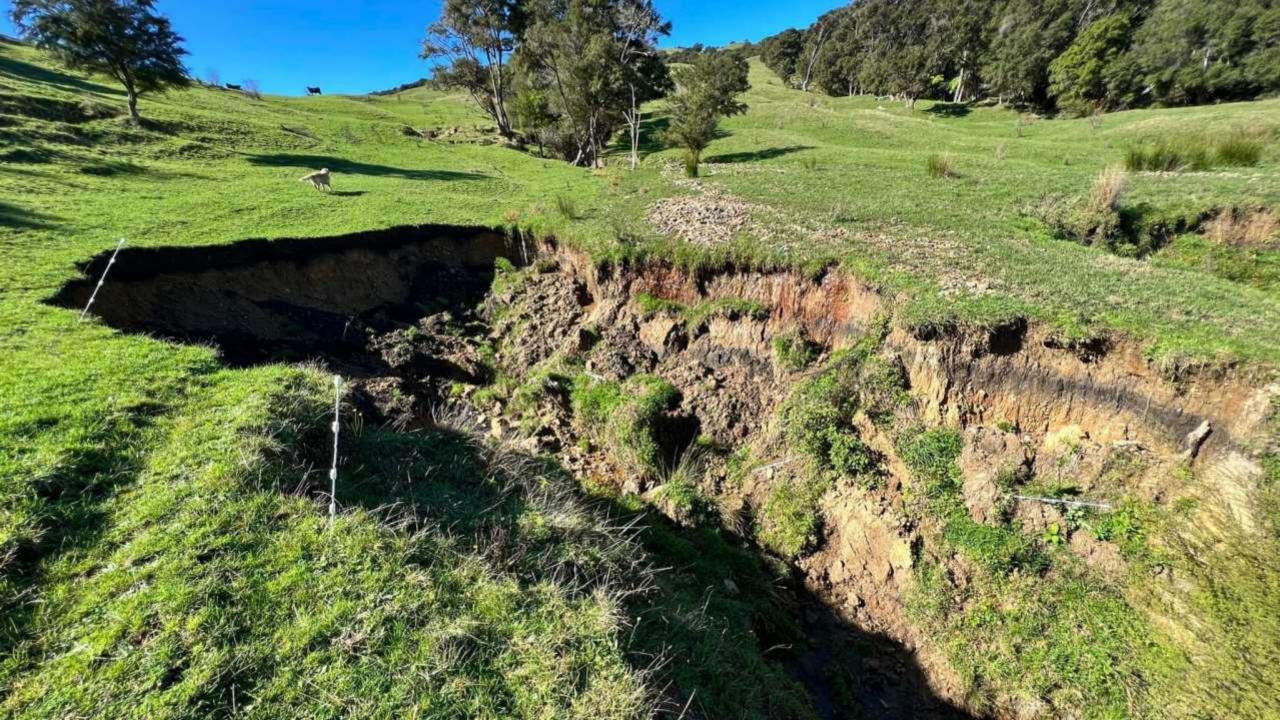

# Tairāwhiti locals launch petition seeking changes to stop forestry 'carnage' .

Marty Sharpe . 14:26, Jan 17 2023

Share tris O O O O O

# Ministers, stakeholders meet to discuss Gisborne land-use practices

Matthew Rosenberg, Local Democracy Reporter

Ministers and key stakeholders met in Gisborne on Wednesday to discuss land-use issues, particularly in relation to forestry slash

# Inquiry to investigate forestry slash and land use after cyclone

Environment | Forestry

Report of the Ministerial Inquiry into land uses associated with the mobilisation of woody debris (including forestry slash) and sediment in Tairawhiti/Gisborne District and Wairoa District