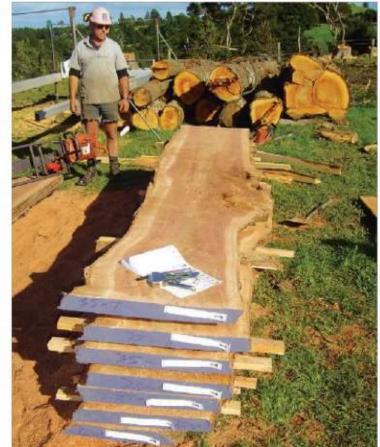

### The total estimated value to New Zealand after ten years was \$5 million to more than \$30 million per year.

This is dependent on harvest rate and product mix. Basic products are existing interior products (low and high refer to allowable harvest tree volume).

The value-add options depend on the export of kitsets or fully manufactured native timber products and developing a carved gifts timber market (1 and 2 are value and volume mix combinations).