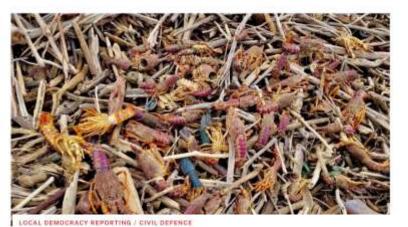

# Tairāwhiti locals launch petition seeking changes to stop forestry 'carnage' .

Marty Sharpe . 14:26, Jan 17 2023

Share tris O O O O O