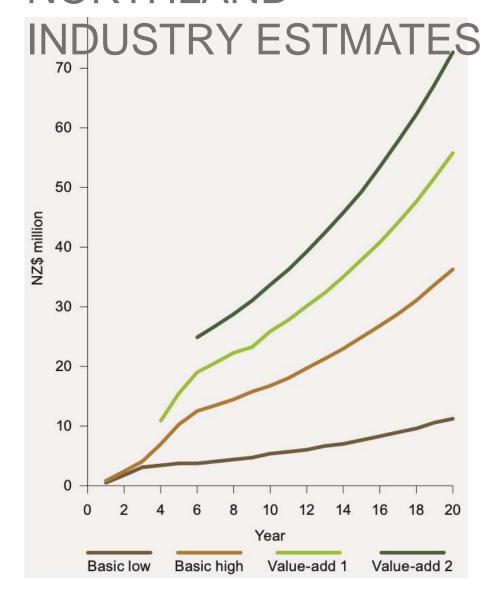

# NORTHLAND

### The total estimated value to New Zealand after ten years was \$5 million to more than \$30 million per year.

This is dependent on harvest rate and product mix. Basic products are existing interior products (low and high refer to allowable harvest tree volume).

The value-add options depend on the export of kitsets or fully manufactured native timber products and developing a carved gifts timber market (1 and 2 are value and volume mix combinations).