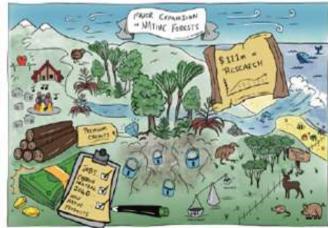

### The total estimated value to New Zealand after ten years was \$5 million to more than \$30 million per year.

This is dependent on harvest rate and product mix. Basic products are existing interior products (low and high refer to allowable harvest tree volume).

The value-add options depend on the export of kitsets or fully manufactured native timber products and developing a carved gifts timber market (1 and 2 are value and volume mix combinations).