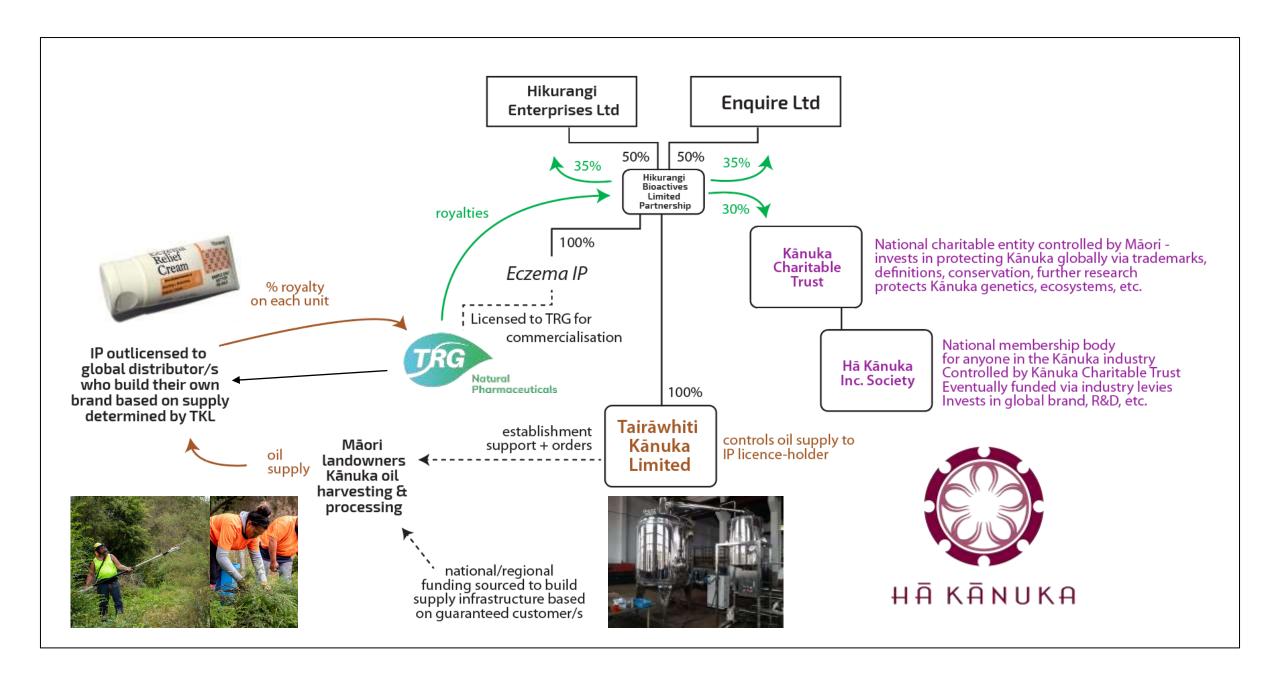

### hikurangibioactives.co.nz

NEW ZEALAND . UPDATED

First medicinal licence granted for indigenous magic mushrooms: can they help P addicts?