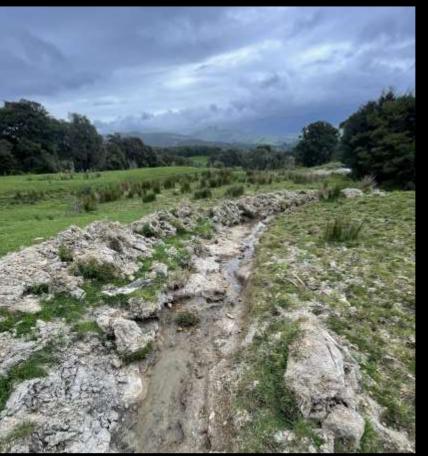

# Tairāwhiti locals launch petition seeking changes to stop forestry 'carnage' .

Marty Sharpe . 14:26, Jan 17 2023

Share tris O O O O O

# Ministers, stakeholders meet to discuss Gisborne land-use practices

Matthew Rosenberg, Local Democracy Reporter

Ministers and key stakeholders met in Gisborne on Wednesday to discuss land-use issues, particularly in relation to forestry slash

# Inquiry to investigate forestry slash and land use after cyclone

Environment | Forestry

Report of the Ministerial Inquiry into land uses associated with the mobilisation of woody debris (including forestry slash) and sediment in Tairawhiti/Gisborne District and Wairoa District