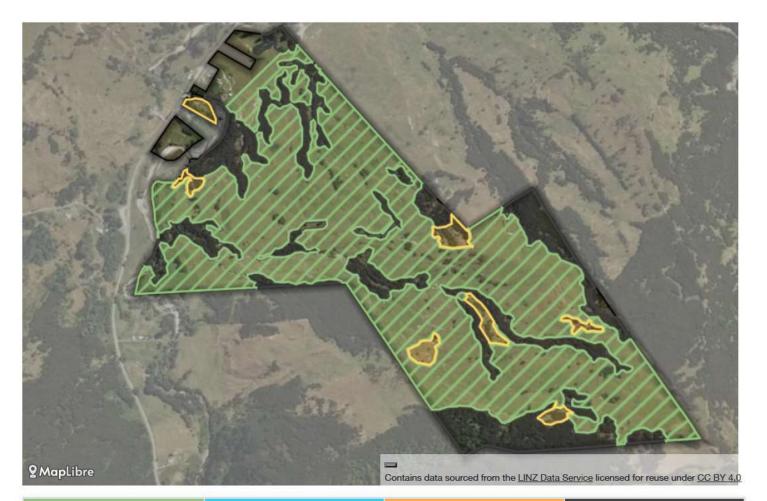

# TEN PRINCIPLES THAT UNDERPIN ECOSYSTEM RESTORATION

| Native Forest &<br>Regeneration | Exotic Forest          | Potential Regeneration | Ineligible Forest    |
|---------------------------------|------------------------|------------------------|----------------------|
| Future Native Planting          | Future Exotic Planting | Scattered Forest       | Pasture & Non-Forest |