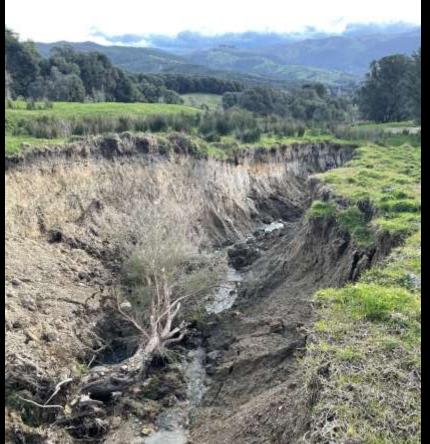

# Tairāwhiti locals launch petition seeking changes to stop forestry 'carnage' .

Marty Sharpe . 14:26, Jan 17 2023

Share tris O O O O O

# Ministers, stakeholders meet to discuss Gisborne land-use practices

Matthew Rosenberg, Local Democracy Reporter

Ministers and key stakeholders met in Gisborne on Wednesday to discuss land-use issues, particularly in relation to forestry slash

# Inquiry to investigate forestry slash and land use after cyclone

Environment | Forestry

Report of the Ministerial Inquiry into land uses associated with the mobilisation of woody debris (including forestry slash) and sediment in Tairawhiti/Gisborne District and Wairoa District