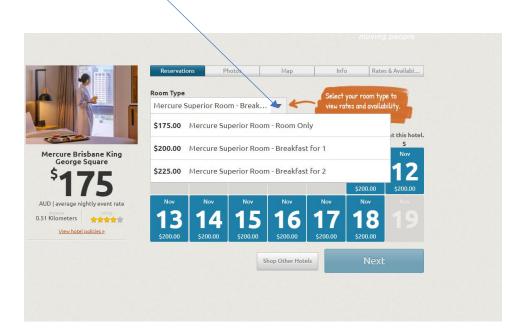

## SELECT ROOM TYPE

PUT THE NUMBER OF ROOMS NEEDED. YOU CAN BOOK AS MANY ROOMS AS YOU LIKE – BUT ONLY FOR ONE ROOM TYPE AT A TIME.

TO BOOK ADDITIONAL ROOMS FOR A SECOND ROOM TYPE, THIS CAN BE DONE AFTER YOU HAVE COMPLETED YOUR FIRST BOOKING

|                                       | Reservatio | ns P       | hotos    | Map                    | Info          | Rate          | es & Availabi  |
|---------------------------------------|------------|------------|----------|------------------------|---------------|---------------|----------------|
| I                                     | Room Type  |            |          |                        | Select        | your check-oi | it date        |
|                                       | Pullman D  | eluxe Room | - Room   | •                      |               | it how many i |                |
|                                       |            |            |          | 1                      | you nee       | d each night. |                |
|                                       | November 2 | 022        |          | Yo                     | u can reserve | 75 more room  | at this hotel. |
|                                       | S          | М          | т        | W                      | т             | F             | S              |
| ullman Brisbane King<br>George Square |            |            |          |                        |               | Nov           | Civ.ck-in ×    |
| Ceorge Square                         |            |            | 8        |                        |               | 11            | Doome'         |
| *775                                  |            |            |          |                        |               |               | 2              |
| LLJ                                   |            |            |          |                        |               | \$225.00      | \$225.00       |
| D   average nightly event rate        | Nov 13     |            | Nov 15   | Check-out <sup>×</sup> | Nov           | Nov           | Nov            |
| Kilometers                            | Doome      |            | Rooms:   |                        | 17            | 18            | 191            |
| View hotel policies »                 | 3          | 3          | 2        |                        |               |               |                |
|                                       | \$225.00   | \$225.00   | \$225.00 |                        | \$225.00      | \$225.00      |                |
|                                       |            |            |          | hop Other Hote         |               | Nex           |                |