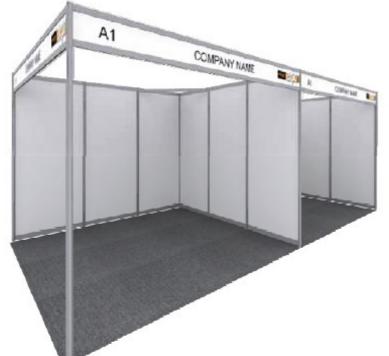

## NOTE:

This Diagram is for illustrative purposes only. For your specific stand size please refer to your show floorplan.

#### **STAND SIZE:**

Refer to the show floorplan for your specific stand size. Standard Shell Booth 3m x 3m

#### WALLS:

2.5mH White Octanorm with Aluminium Frame Walls.

#### **FASCIA SIGN:**

Aluminium frame with CUSTOMISED fascia board See stand image above.

Company names will be installed on each open aisle fascia. Each sign will be a maximum of 30 UPPER CASE characters including spaces.