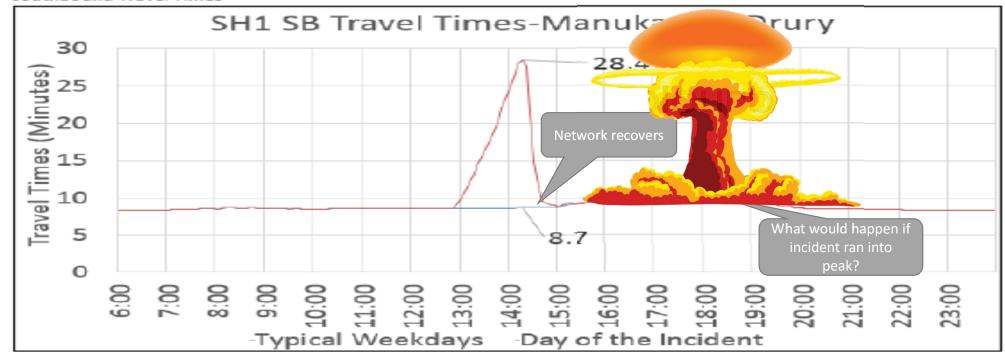

#### Case study; errant truck 04 July 2016

Vehicle resting in berm (Trees) SH1 NB between Papakura - Takanini

#### Case study; errant truck 04 July 2016

Vehicle resting in berm (Trees) SH1 NB between Papakura - Takanini

Southbound Travel Times

Fulton Hogan OPUS BECA