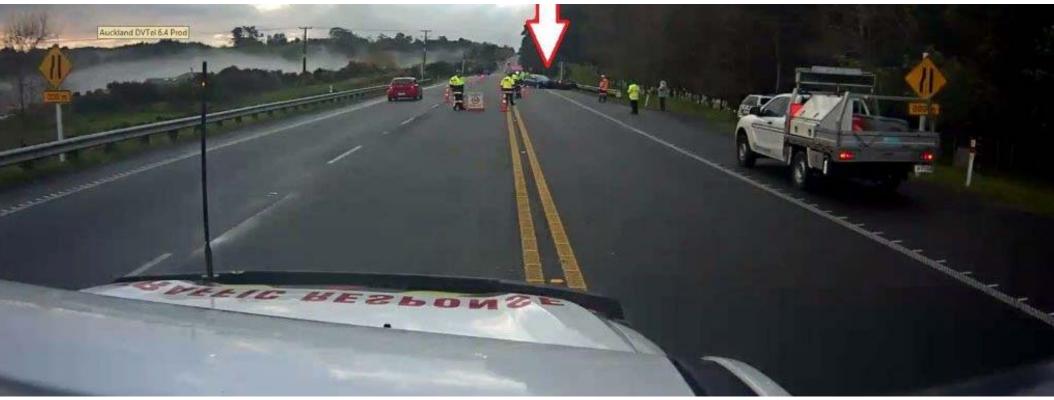

#### Vehicle resting in berm (Trees) SH1 NB between Papakura to Takanini

- Decision was made to haul the truck onto the shoulder
- Lane 1 became closed
- Traffic congested for 5km

#### Case study; errant truck 04 July 2016

Vehicle resting in berm (Trees) SH1 NB between Papakura - Takanini