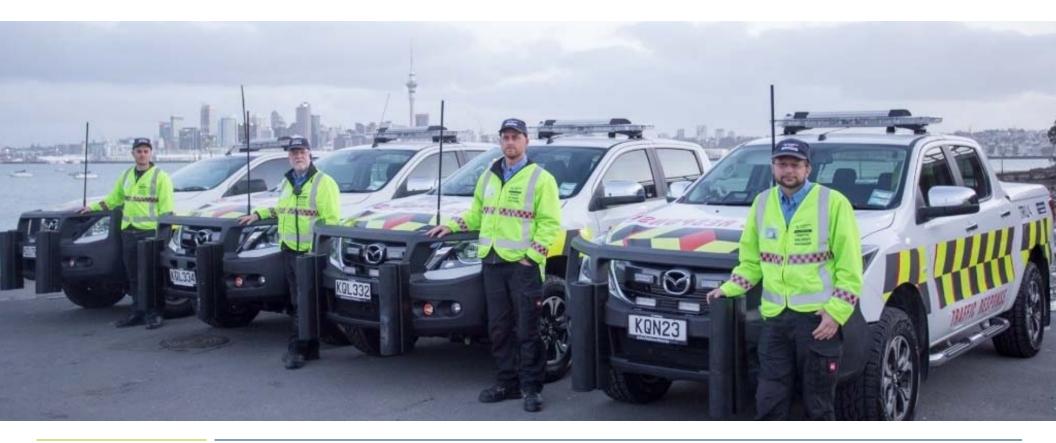

### **Preparedness: Incident Response Crews - Day**

- North Crew
- Central Crew
- South Crew
- CMJ Crew
- Waterview Tunnel (WTJO)
- Traffic Response Unit

Fulton Hogan

#### **Preparedness: Incident Response Crews - Night**

- CMJ Crew
- Waterview Tunnel (WTJO)
- AMA Night Maint. Crew (weekends on-call)
- TRU On Call
- Duty Engineer On Call

Fulton Hogan

# **Incident Response Crews**

## 'Getting there quicker'

Enhancing our ability to attend as soon as possible

- Development of a traffic response TMP
- Registration of vehicle livery to the Agency
- Vehicle lighting fit out