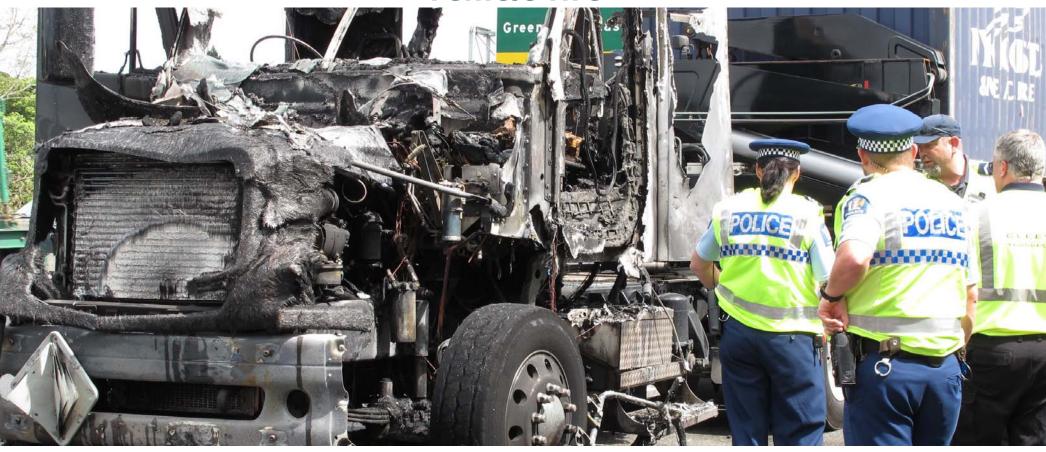

#### **NEW ZEALAND**



#### 10km queue: Paint spill on Southern Motorway traffic reduces traffic to a crawl

15 Jan, 2018 9:57am

① 2 minutes to read



A large amount of white paint is covering a section of Auckland's Southern Motorway. Photo / Twitter

NZ Herald













 $\bigcirc$  1

## **Typical minor**











#### **Vehicle failure**













#### **Minor crash**











#### **Medical event**











#### Minor asset damage











#### **Unsecured load**











#### **Unsecured load**











# Typical Serious Incidents









**Asset damage** 











#### **Truck Rollovers**











#### **Truck Rollovers**





















швеса























#### Serious crash











#### Multi Car Pile-up











#### **Vehicle fire**







швеса

Resolve /



#### **Tidal inundation**





Fulton Hogan







#### **Bridge Strikes**











#### **Penrose Bridge Strike**





Fulton Hogan



ca / Resolve



## **Congestion Effects**

Bridge Strike





Fulton Hogan







#### **Congestion Effects**

Conditions at time of incident; time = 0 seconds









#### **Congestion Effects**

Post incident; time = +120 seconds











#### "Every minute counts"

For unplanned events, congestion recovery is not linear.





Fulton Hogan



■Beca / Resolve



#### Case Study -

#### Vehicle resting in berm (Trees) SH1 NB between Papakura to Takanini

- Decision was made to haul the truck onto the shoulder
- Lane 1 became closed
- Traffic congested for 5km















#### Case study; errant truck 04 July 2016

Vehicle