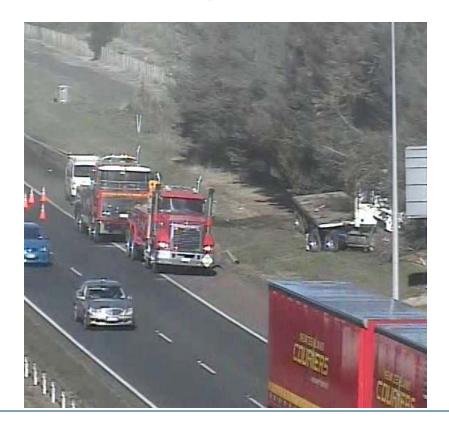

#### Vehicle resting in berm (Trees) SH1 NB between Papakura to Takanini

- Decision was made to haul the truck onto the shoulder
- Lane 1 became closed
- Traffic congested for 5km

#### Case study; errant truck 04 July 2016

Vehicle resting in berm (Trees) SH1 NB between Papakura - Takanini