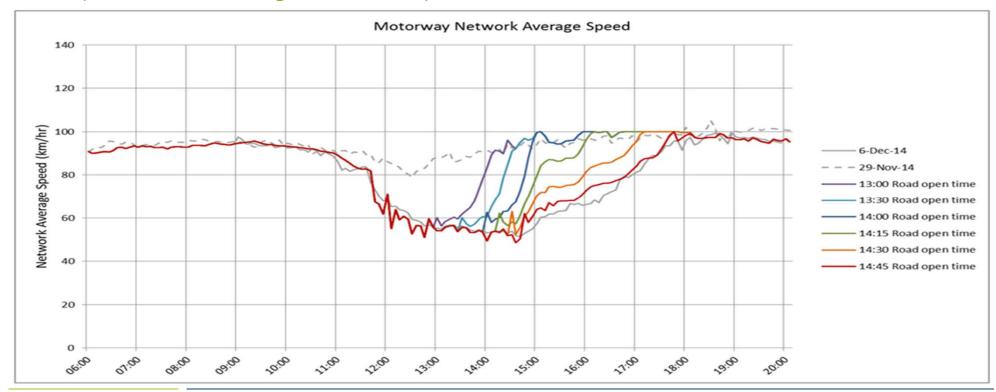

#### Northbound Travel Times

Fulton Hogan

#### Case study; errant truck 04 July 2016

Vehicle resting in berm (Trees) SH1 NB between Papakura - Takanini

Southbound Travel Times

Fulton Hogan OPUS BECA