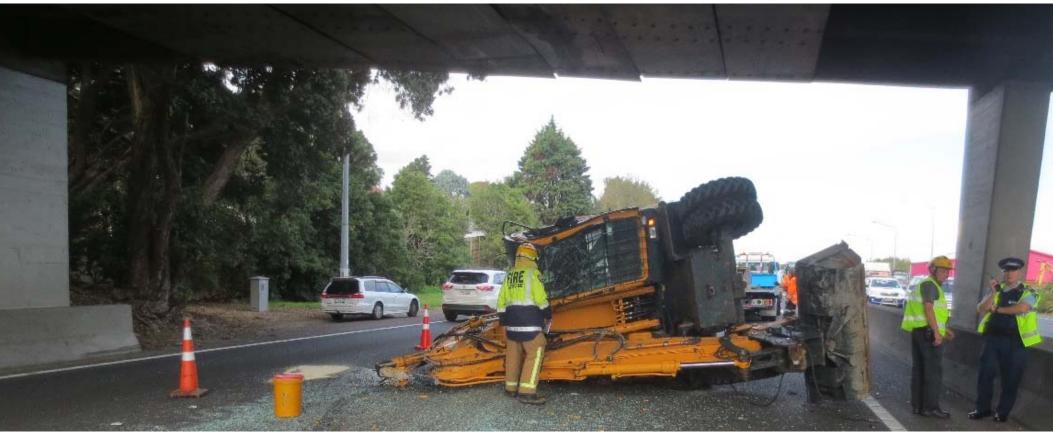

crawl

15 Jan, 2018 9:57am

① 2 minutes to read



A large amount of white paint is covering a section of Auckland's Southern Motorway. Photo / Twitter

NZ Herald













 $\bigcirc$  1

## **Typical minor**











#### **Vehicle failure**













#### **Minor crash**











#### **Medical event**











#### Minor asset damage











#### **Unsecured load**











#### **Unsecured load**











# Typical Serious Incidents









**Asset damage** 











#### **Truck Rollovers**











#### **Truck Rollovers**





















швеса























#### Serious crash











#### Multi Car Pile-up











#### **Vehicle fire**







швеса

Resolve /



#### **Tidal inundation**





Fulton Hogan







#### **Bridge Strikes**











#### **Penrose Bridge Strike**





Fulton Hogan



ca / Resolve



## **Congestion Effects**

Bridge Strike





Fulton Hogan







#### **Congestion Effects**

Conditions at time of incident; time = 0 seconds









#### **Congestion Effects**

Post incident; time = +120 seconds











#### "Every minute counts"

For unplanned events, congestion recovery is not linear.





Fulton Hogan



■Beca / Resolve



#### Case Study -

#### Vehicle resting in berm (Trees) SH1 NB between Papakura to Takanini

- Decision was made to haul the truck onto the shoulder
- Lane 1 became closed
- Traffic congested for 5km















#### Case study; errant truck 04 July 2016

Vehicle resting in berm (Trees) SH1 NB between Papakura - Takanini

#### Northbound Travel Times





Fulton H