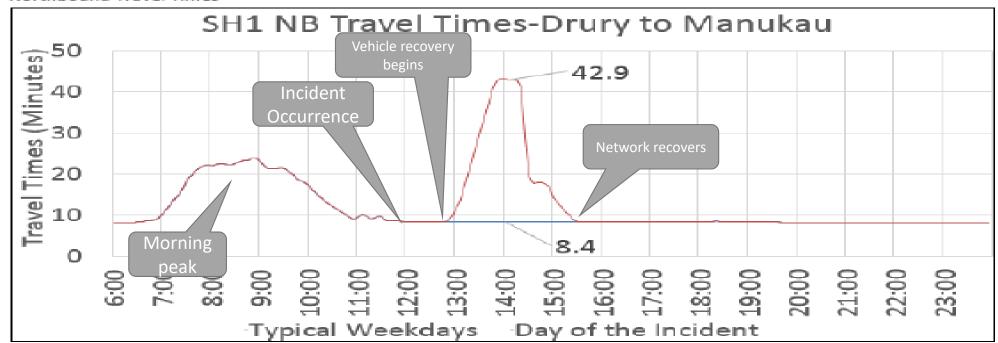

#### Case study; errant truck 04 July 2016

Vehicle resting in berm (Trees) SH1 NB between Papakura - Takanini

#### Northbound Travel Times

Fulton Hogan