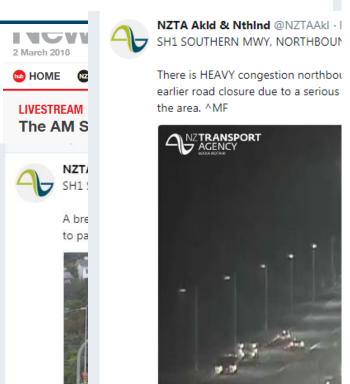

#### 10km queue: Paint spill on Southern Motorway traffic reduces traffic to a crawl

15 Jan, 2018 9:57am

① 2 minutes to read

A large amount of white paint is covering a section of Auckland's Southern Motorway. Photo / Twitter