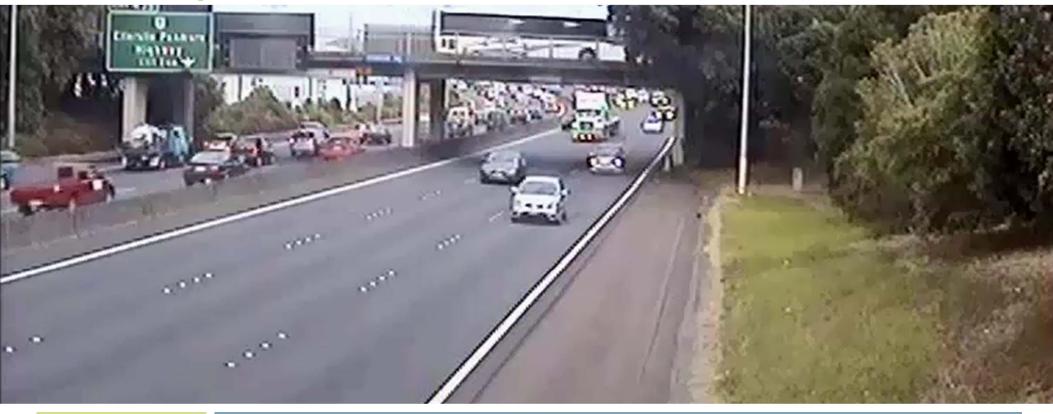

#### Case Study -

#### Vehicle resting in berm (Trees) SH1 NB between Papakura to Takanini

- Decision was made to haul the truck onto the shoulder
- Lane 1 became closed
- Traffic congested for 5km

#### Case study; errant truck 04 July 2016

Vehicle resting in berm (Trees) SH1 NB between Papakura - Takanini