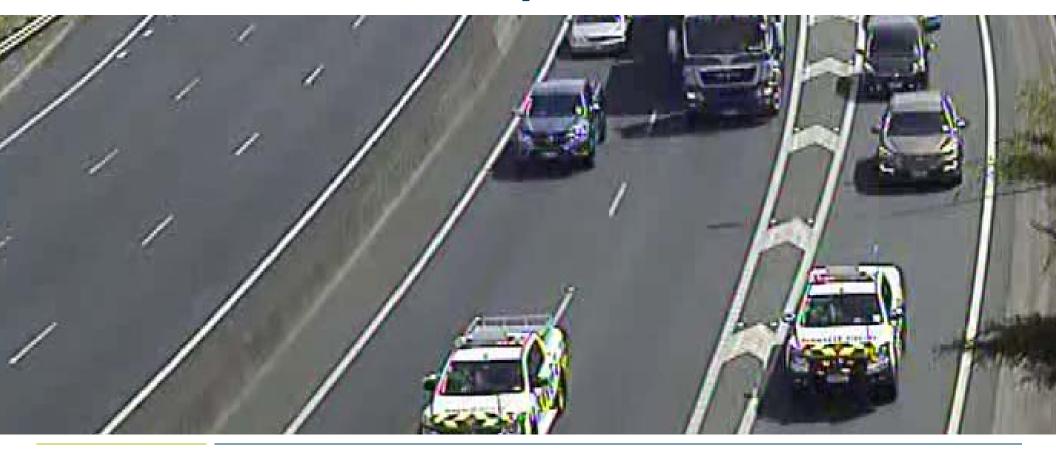

## 'Getting there quicker'

Enhancing our ability to attend as soon as possible

- Development of a traffic response TMP
- Registration of vehicle livery to the Agency
- Vehicle lighting fit out