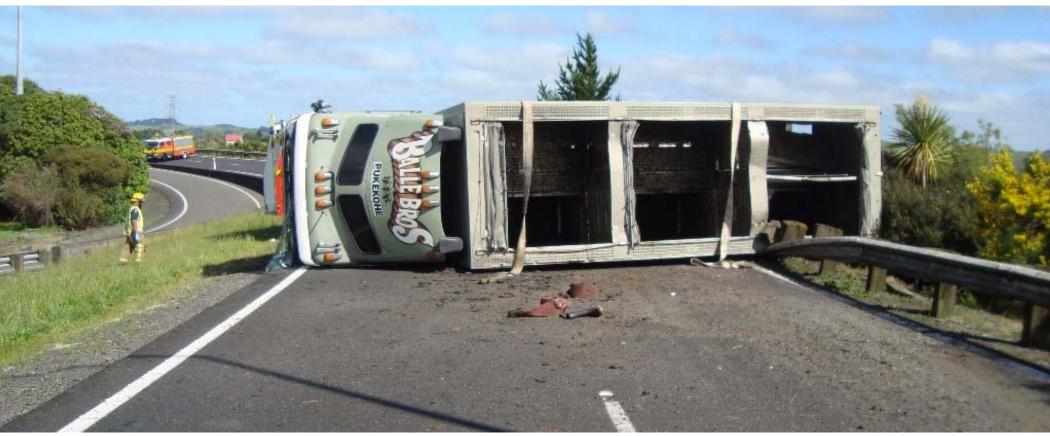

**Auckland Motorways** 









## **Network extent**

From Puhoi to Pokeno



NZ TRANSPORT AGENCY

Fulton Hogan

OPUS

■Beca / Resolve



#### N

#### **NEW ZEALAND**



#### 10km queue: Paint spill on Southern Motorway traffic reduces traffic to a crawl

15 Jan, 2018 9:57am

① 2 minutes to read



A large amount of white paint is covering a section of Auckland's Southern Motorway. Photo / Twitter

NZ Herald













 $\bigcirc$  1

## **Typical minor**











#### **Vehicle failure**













#### **Minor crash**











#### **Medical event**











#### Minor asset damage











#### **Unsecured load**











#### **Unsecured load**











# Typical Serious Incidents









**Asset damage** 











#### **Truck Rollovers**











#### **Truck Rollovers**





















швеса























#### Serious crash











#### Multi Car Pile-up











#### **Vehicle fire**







швеса

Resolve /



#### **Tidal inundation**





Fulton Hogan







#### **Bridge Strikes**











#### **Penrose Bridge Strike**





Fulton Hogan



ca / Resolve



## **Congestion Effects**

Bridge Strike





Fulton Hogan







#### **Congestion Effects**

Conditions at time of incident; time = 0 seconds









#### **Congestion Effects**

Post incident; time = +120 seconds











#### "Every minute counts"

For unplanned events, congestion recovery is not linear.





Fulton Hogan



■Beca / Resolve



#### Case Study -

#### Vehicle resting in berm (Trees) SH1 NB between Papakura to Takanini

-