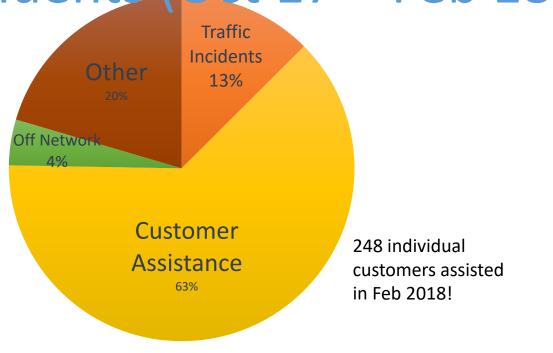

#### **Do more: TRU Functions**

Do more: TRU operation

1217 incidents (Oct 17 – Feb 18)

■ Traffic Incidents — Customer Assistance ■ Off Network

Fulton Hogan

**ш**веса