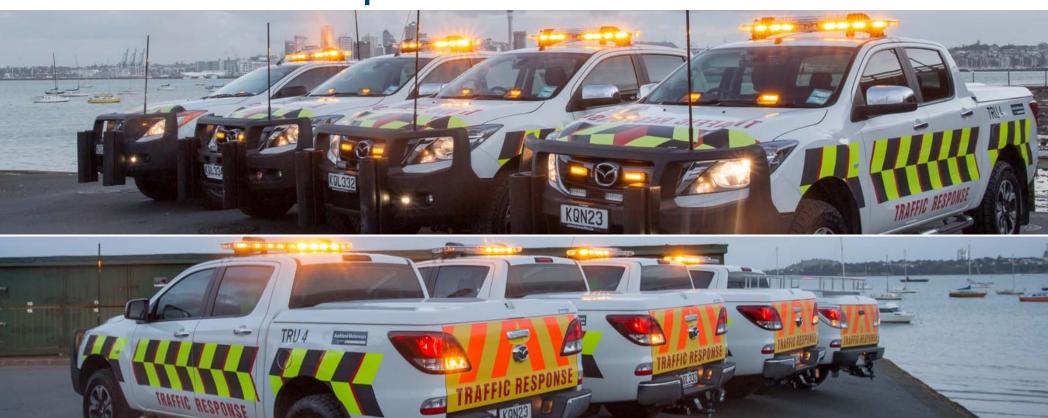

### **Preparedness: Incident Response Crews - Day**

- North Crew
- Central Crew
- South Crew
- CMJ Crew
- Waterview Tunnel (WTJO)
- Traffic Response Unit

Fulton Hogan

#### **Preparedness: Incident Response Crews - Night**

- CMJ Crew
- Waterview Tunnel (WTJO)
- AMA Night Maint. Crew (weekends on-call)
- TRU On Call
- Duty Engineer On Call

Fulton Hogan

# **Incident Response Crews**