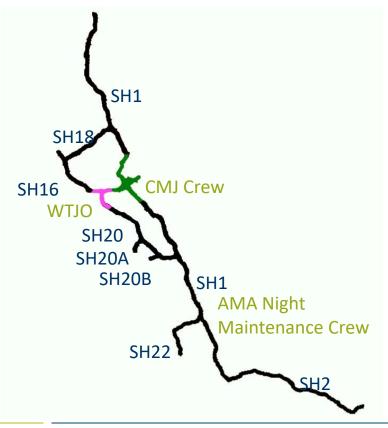

### **Preparedness: Incident Response Crews - Day**

- North Crew
- Central Crew
- South Crew
- CMJ Crew
- Waterview Tunnel (WTJO)
- Traffic Response Unit

Fulton Hogan

#### **Preparedness: Incident Response Crews - Night**

- CMJ Crew
- Waterview Tunnel (WTJO)
- AMA Night Maint. Crew (weekends on-call)
- TRU On Call
- Duty Engineer On Call

Fulton Hogan