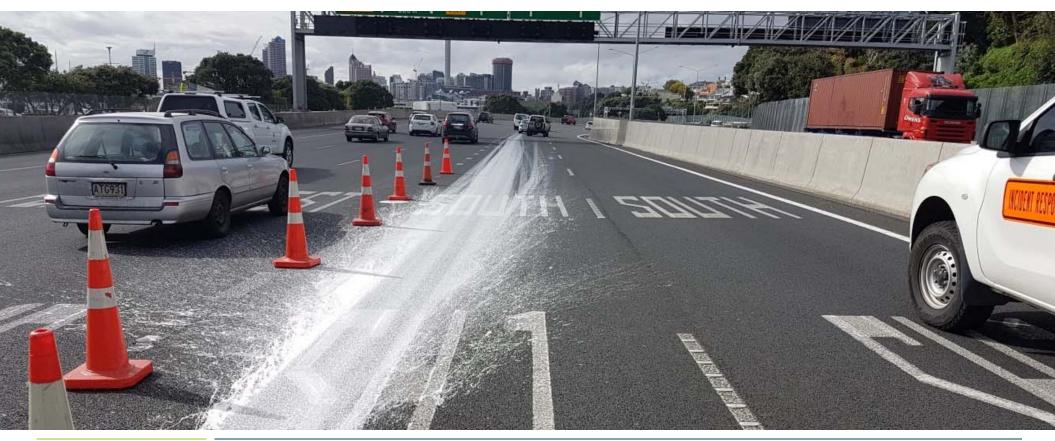

#### 10km queue: Paint spill on Southern Motorway traffic reduces traffic to a crawl

15 Jan, 2018 9:57am

① 2 minutes to read

A large amount of white paint is covering a section of Auckland's Southern Motorway. Photo / Twitter