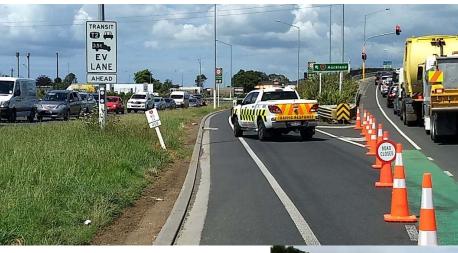

## Do more: Traffic Incident Manager (TIM)

#### Performs the role of NZTA recovery Manager:

- Liaison with responders
- Command and control
- Intelligence (SitReps)
- Traffic management
- Identify and mobilise specialist plant ASAP
- Asset restoration