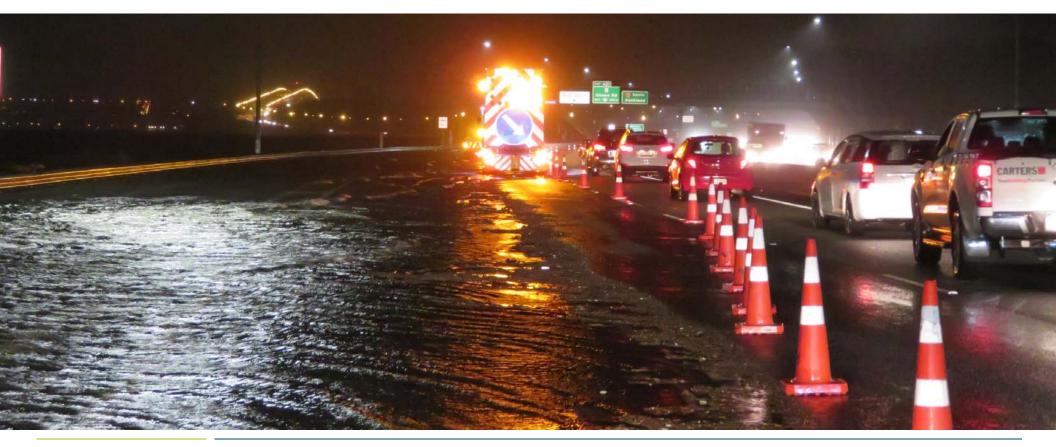

on Southern Motorway traffic reduces traffic to a crawl

15 Jan, 2018 9:57am

① 2 minutes to read



A large amount of white paint is covering a section of Auckland's Southern Motorway. Photo / Twitter

NZ Herald













 $\bigcirc$  1

## **Typical minor**











#### **Vehicle failure**













#### **Minor crash**











#### **Medical event**











#### Minor asset damage











#### **Unsecured load**











#### **Unsecured load**











# Typical Serious Incidents









**Asset damage** 











#### **Truck Rollovers**











#### **Truck Rollovers**





















швеса























#### Serious crash











#### Multi Car Pile-up











#### **Vehicle fire**







швеса

Resolve /



#### **Tidal inundation**





Fulton Hogan







#### **Bridge Strikes**











#### **Penrose Bridge Strike**





Fulton Hogan



ca / Resolve



## **Congestion Effects**

Bridge Strike





Fulton Hogan







#### **Congestion Effects**

Conditions at time of incident; time = 0 seconds









#### **Congestion Effects**

Post incident; time = +120 seconds











#### "Every minute counts"

For unplanned events, congestion recovery is not linear.





Fulton Hogan



■Beca / Resolve



#### Case Study -

#### Vehicle resting in berm (Trees) SH1 NB between Papakura to Takanini

- Decision was made to haul the truck onto the shoulder
- Lane 1 became closed
- Traffic congested for 5km















#### Case study; errant truck 04 July 2016

Vehicle resting in berm (Trees) SH1 NB between Papakura - Tak