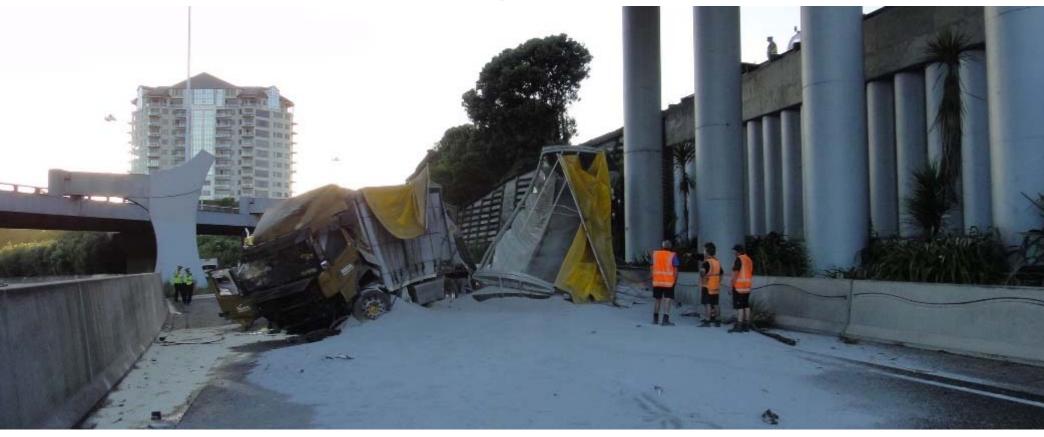

t**

From Puhoi to Pokeno



NZ TRANSPORT AGENCY

Fulton Hogan

OPUS

■Beca / Resolve



#### N

#### **NEW ZEALAND**



#### 10km queue: Paint spill on Southern Motorway traffic reduces traffic to a crawl

15 Jan, 2018 9:57am

① 2 minutes to read



A large amount of white paint is covering a section of Auckland's Southern Motorway. Photo / Twitter

NZ Herald













 $\bigcirc$  1

## **Typical minor**











#### **Vehicle failure**













#### **Minor crash**











#### **Medical event**











#### Minor asset damage











#### **Unsecured load**











#### **Unsecured load**











# Typical Serious Incidents









**Asset damage** 











#### **Truck Rollovers**











#### **Truck Rollovers**





















швеса























#### Serious crash











#### Multi Car Pile-up











#### **Vehicle fire**







швеса

Resolve /



#### **Tidal inundation**





Fulton Hogan







#### **Bridge Strikes**











#### **Penrose Bridge Strike**





Fulton Hogan



ca / Resolve



## **Congestion Effects**

Bridge Strike





Fulton Hogan







#### **Congestion Effects**

Conditions at time of incident; time = 0 seconds









#### **Congestion Effects**

Post incident; time = +120 seconds











#### "Every minute counts"

For unplanned events, congestion recovery is not linear.





Fulton Hogan



■Beca / Resolve



#### Case Study -

#### Vehicle resting in berm (Trees) SH1 NB between Papakura to Takanini

- Decision was made to haul the truck onto the shoulder
- Lane 1 became close