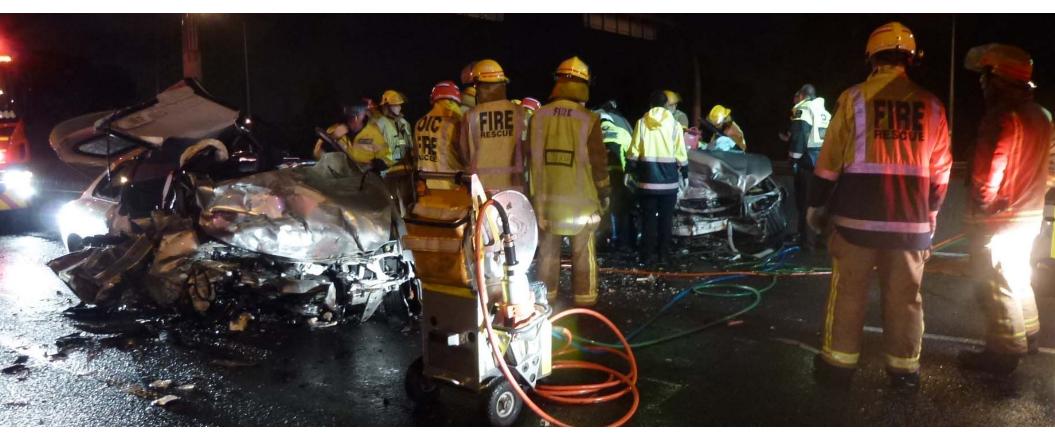

Z TRANSPORT AGENCY

Fulton Hogan

OPUS

■Beca / Resolve



#### N

#### **NEW ZEALAND**



#### 10km queue: Paint spill on Southern Motorway traffic reduces traffic to a crawl

15 Jan, 2018 9:57am

① 2 minutes to read



A large amount of white paint is covering a section of Auckland's Southern Motorway. Photo / Twitter

NZ Herald













 $\bigcirc$  1

## **Typical minor**











#### **Vehicle failure**













#### **Minor crash**











#### **Medical event**











#### Minor asset damage











#### **Unsecured load**











#### **Unsecured load**











# Typical Serious Incidents









**Asset damage** 











#### **Truck Rollovers**











#### **Truck Rollovers**





















швеса























#### Serious crash











#### Multi Car Pile-up











#### **Vehicle fire**







швеса

Resolve /



#### **Tidal inundation**





Fulton Hogan







#### **Bridge Strikes**











#### **Penrose Bridge Strike**





Fulton Hogan



ca / Resolve



## **Congestion Effects**

Bridge Strike





Fulton Hogan







#### **Congestion Effects**

Conditions at time of incident; time = 0 seconds









#### **Congestion Effects**

Post incident; time = +120 seconds











#### "Every minute counts"

For unplanned events, congestion recovery is not linear.





Fulton Hogan



■Beca / Resolve



#### Case Study -

#### Vehicle resting in berm (Trees) SH1 NB between Papakura to Takanini

- Decision was made to haul the truck onto the shoulder
- Lane 1 became closed
- Traffic congested for 5km