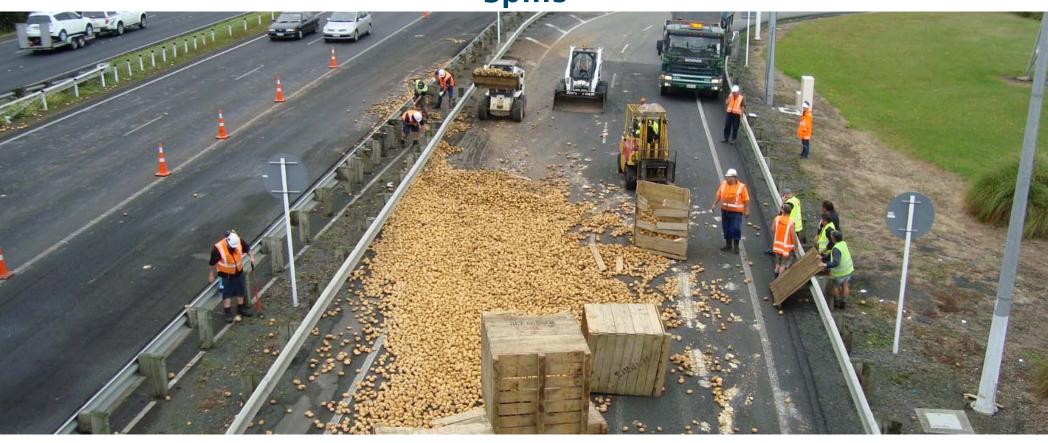

#### Case Study -

#### Vehicle resting in berm (Trees) SH1 NB between Papakura to Takanini

- Decision was made to haul the truck onto the shoulder
- Lane 1 became closed
- Traffic congested for 5km

#### Case study; errant truck 04 July 2016

Vehicle resting in berm (Trees) SH1 NB between Papakura - Takanini