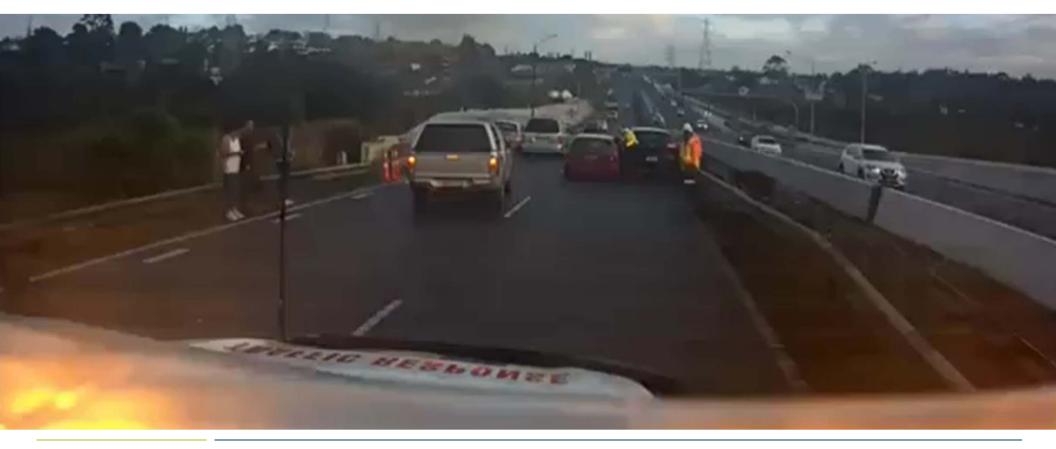

#### Vehicle resting in berm (Trees) SH1 NB between Papakura to Takanini

- Decision was made to haul the truck onto the shoulder
- Lane 1 became closed
- Traffic congested for 5km

#### Case study; errant truck 04 July 2016

Vehicle resting in berm (Trees) SH1 NB between Papakura - Takanini