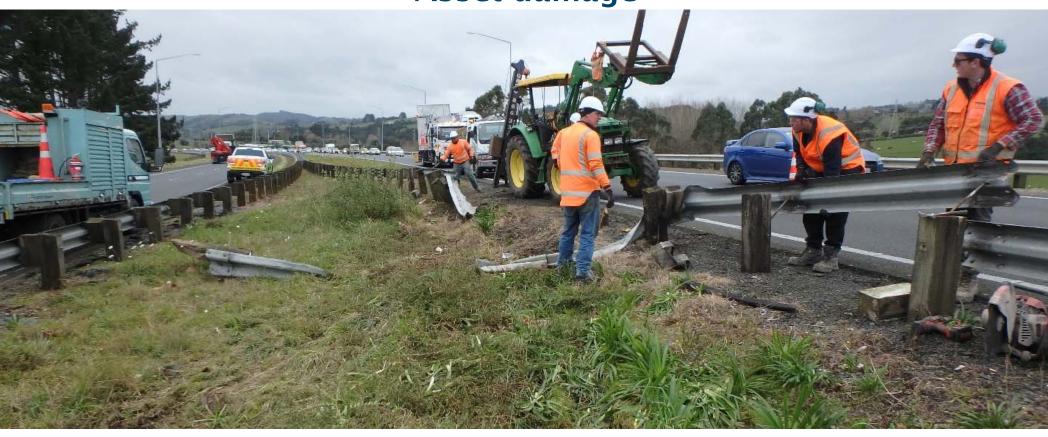

the Auckland Motorway Alliance





























**Auckland Motorways** 









## **Network extent**

From Puhoi to Pokeno



NZ TRANSPORT AGENCY

Fulton Hogan

OPUS

■Beca / Resolve



#### N

#### **NEW ZEALAND**



#### 10km queue: Paint spill on Southern Motorway traffic reduces traffic to a crawl

15 Jan, 2018 9:57am

① 2 minutes to read



A large amount of white paint is covering a section of Auckland's Southern Motorway. Photo / Twitter

NZ Herald













 $\bigcirc$  1

## **Typical minor**











#### **Vehicle failure**













#### **Minor crash**











#### **Medical event**











#### Minor asset damage











#### **Unsecured load**











#### **Unsecured load**











# Typical Serious Incidents









**Asset damage** 











#### **Truck Rollovers**











#### **Truck Rollovers**





















швеса























#### Serious crash











#### Multi Car Pile-up











#### **Vehicle fire**







швеса

Resolve /



#### **Tidal inundation**





Fulton Hogan







#### **Bridge Strikes**











#### **Penrose Bridge Strike**





Fulton Hogan



ca / Resolve



## **Congestion Effects**

Bridge Strike





Fulton Hogan







#### **Congestion Effects**

Conditions at time of incident; time = 0 seconds









#### **Congestion Effects**

Post incident; time = +120 seconds











#### "Every minute counts"

For unplanned events, congestion recovery is not linear.





Fulton Hogan



■Beca / Resolve



#### Case Study -

#### Vehicle resting in berm (Trees) SH1