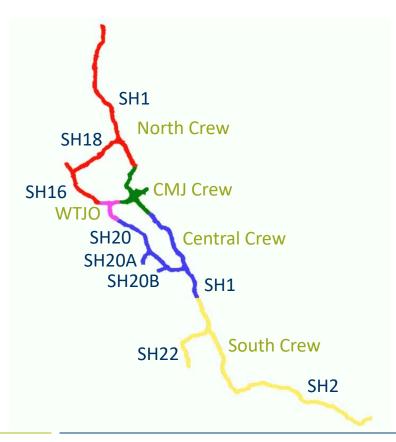

### **Preparedness: Incident Response Crews - Day**

- North Crew
- Central Crew
- South Crew
- CMJ Crew
- Waterview Tunnel (WTJO)
- Traffic Response Unit

Fulton Hogan

#### **Preparedness: Incident Response Crews - Night**

- CMJ Crew
- Waterview Tunnel (WTJO)
- AMA Night Maint. Crew (weekends on-call)
- TRU On Call
- Duty Engineer On Call

Fulton Hogan

# **Incident Response Crews**