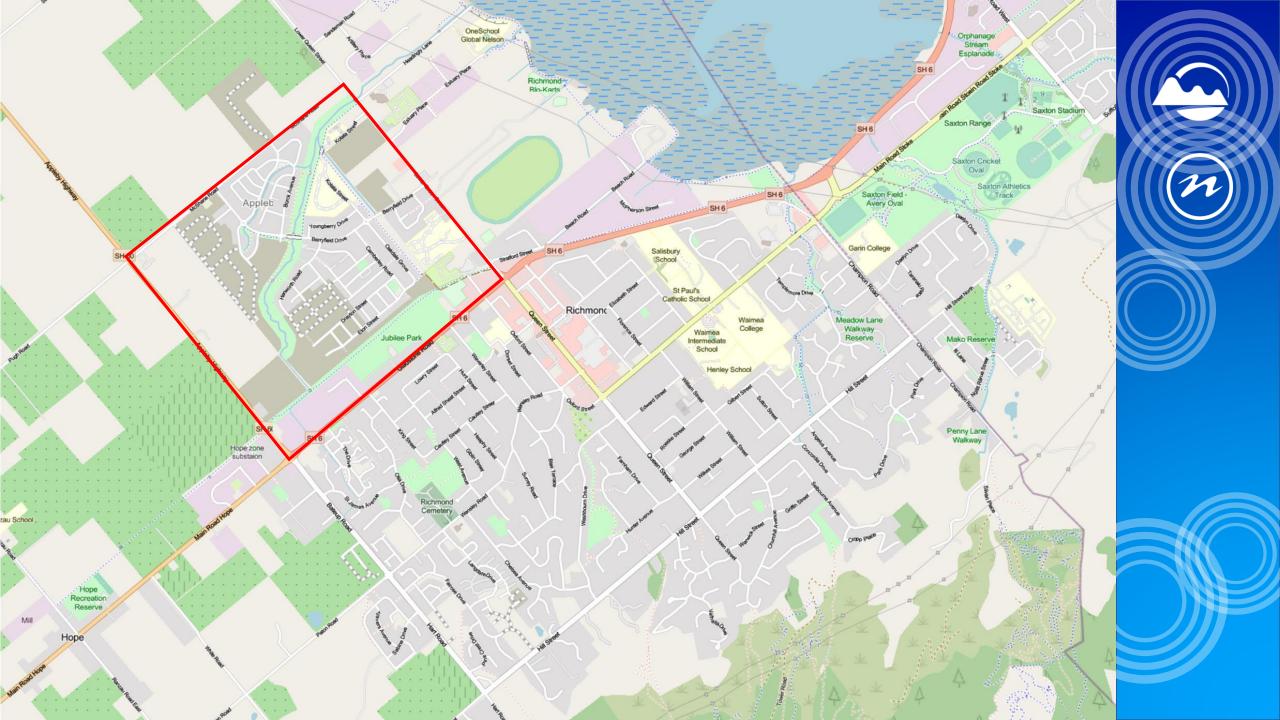

## Richmond















































## Ongoing work

- Completion of the stormwater corridors
- Shared path network
- New vehicle bridges with underpasses
- Plantings
- Park furniture
- Wayfinding
- Interpretation panels
- Art



### **Evaluation**

#### The rise and rise of Richmond, **Tasman's fast-growing** settlement.

Cherie Sivignon . 05:00, Jan 05 2022





























The main building in the Berryfields Crossing development at Richmond West has Silky Otter Cinemas as the anchor tenant. The development will also have a village green.



**Government buys land for new** 

school at Richmond West

The site (green area beside the creek) in The Meadows development at Richmond West that has been bought by the Government for a new school.

### Evaluation

#### Communi