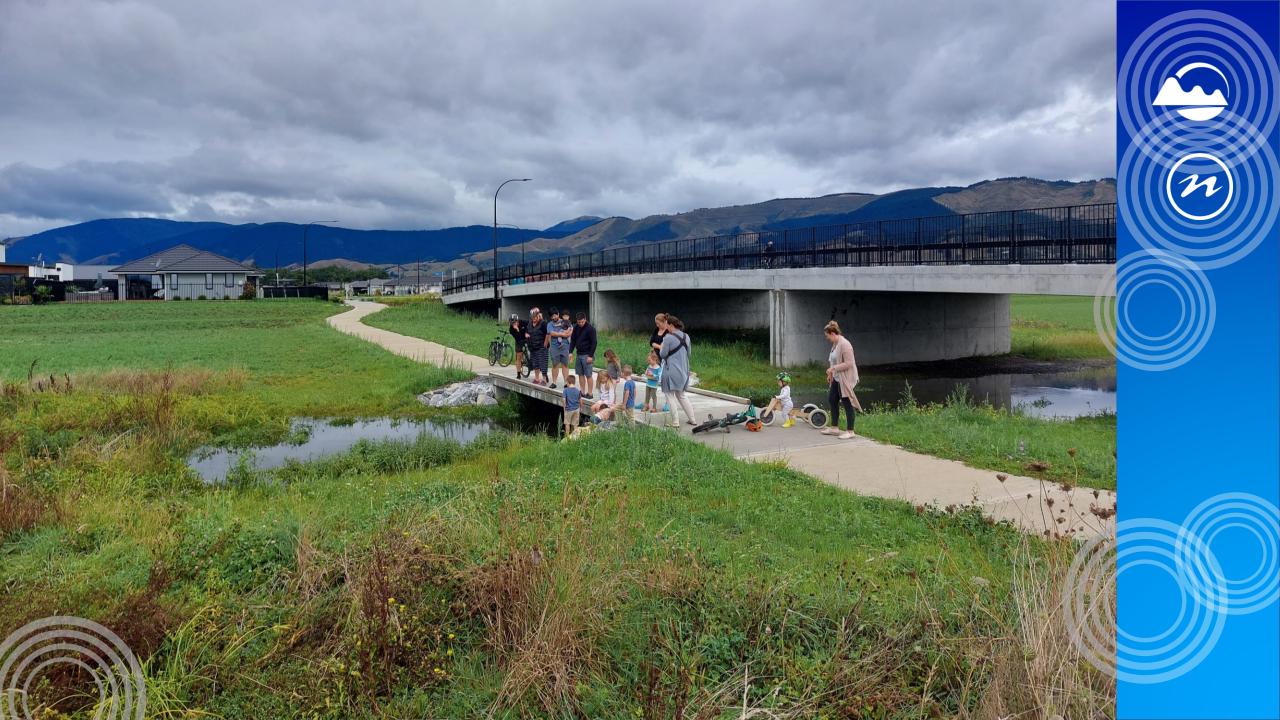

## Ongoing work

- Completion of the stormwater corridors
- Shared path network
- New vehicle bridges with underpasses
- Plantings
- Park furniture
- Wayfinding
- Interpretation panels
- Art