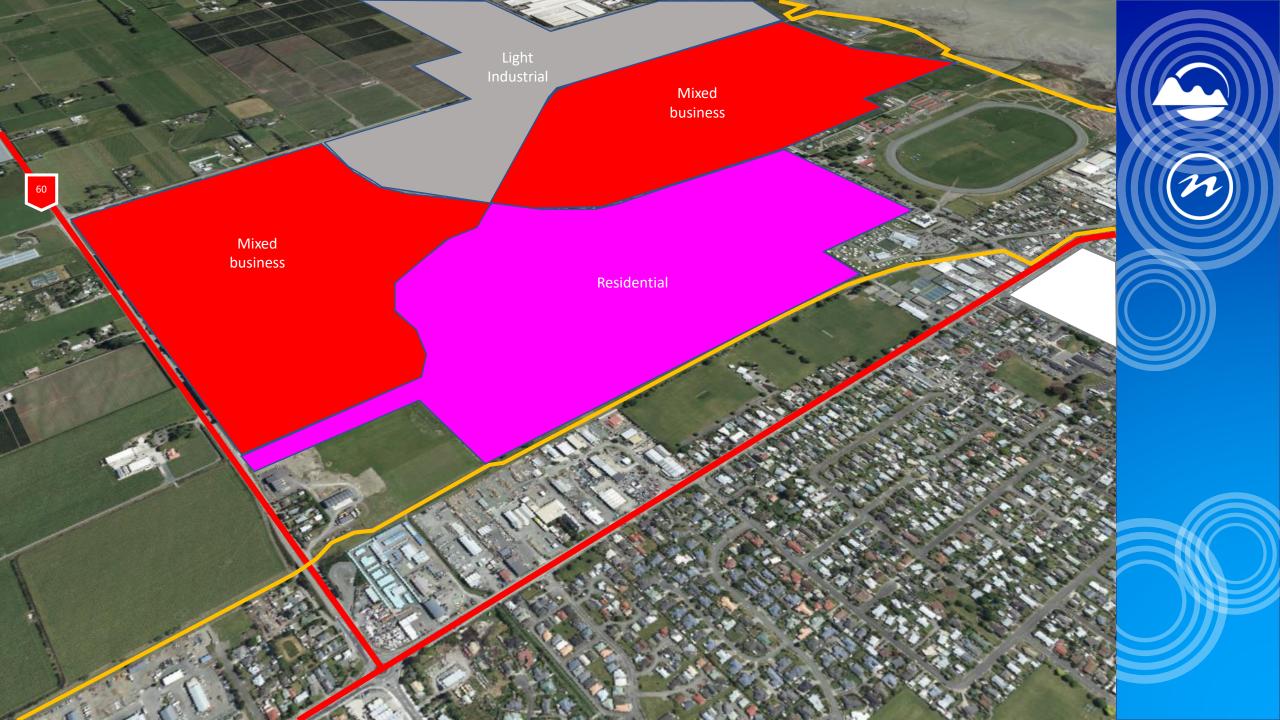

## Richmond















































## Ongoing work

- Completion of the stormwater corridors
- Shared path network
- New vehicle bridges with underpasses
- Plantings
- Park furniture
- Wayfinding
- Interpretation panels
- Art



### **Evaluation**

#### The rise and rise of Richmond, **Tasman's fast-growing** settlement.

Cherie Sivignon . 05:00, Jan 05 2022





























The main building in the Berryfields Crossing development at Richmond West has Silky Otter Cinemas as the anchor tenant. The development will also have a village green.



**Government buys land for new** 

school at Richmond West

The site (green area beside the creek) in The Meadows development at Richmond West that has been bought by the Government for a new school.

### Evaluation

#### Community d