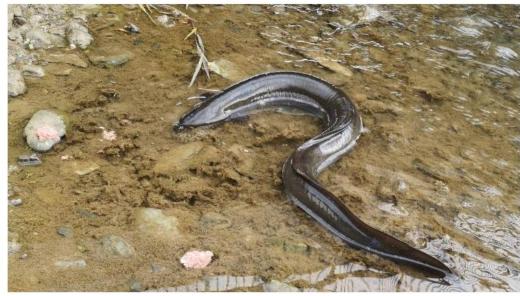

#### Community delighted by creek's eels, but respect and care advised.

Frances Chin . 05:00, Nov 03 2022

for retirees'

**Richmond becomes 'destination** 

Retirement village plan as

Residents love the shortfin eels living in Borck Creek, but Tasman District Council advises people to treat them with respect.