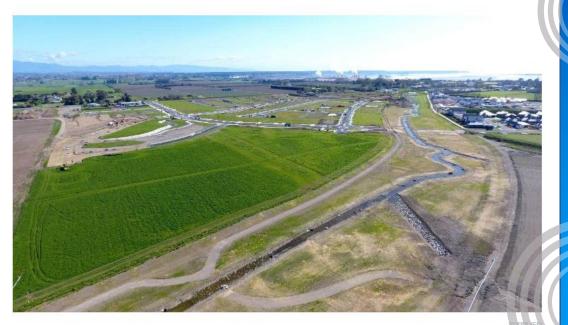

#### The rise and rise of Richmond, **Tasman's fast-growing** settlement.

Cherie Sivignon . 05:00, Jan 05 2022

The main building in the Berryfields Crossing development at Richmond West has Silky Otter Cinemas as the anchor tenant. The development will also have a village green.