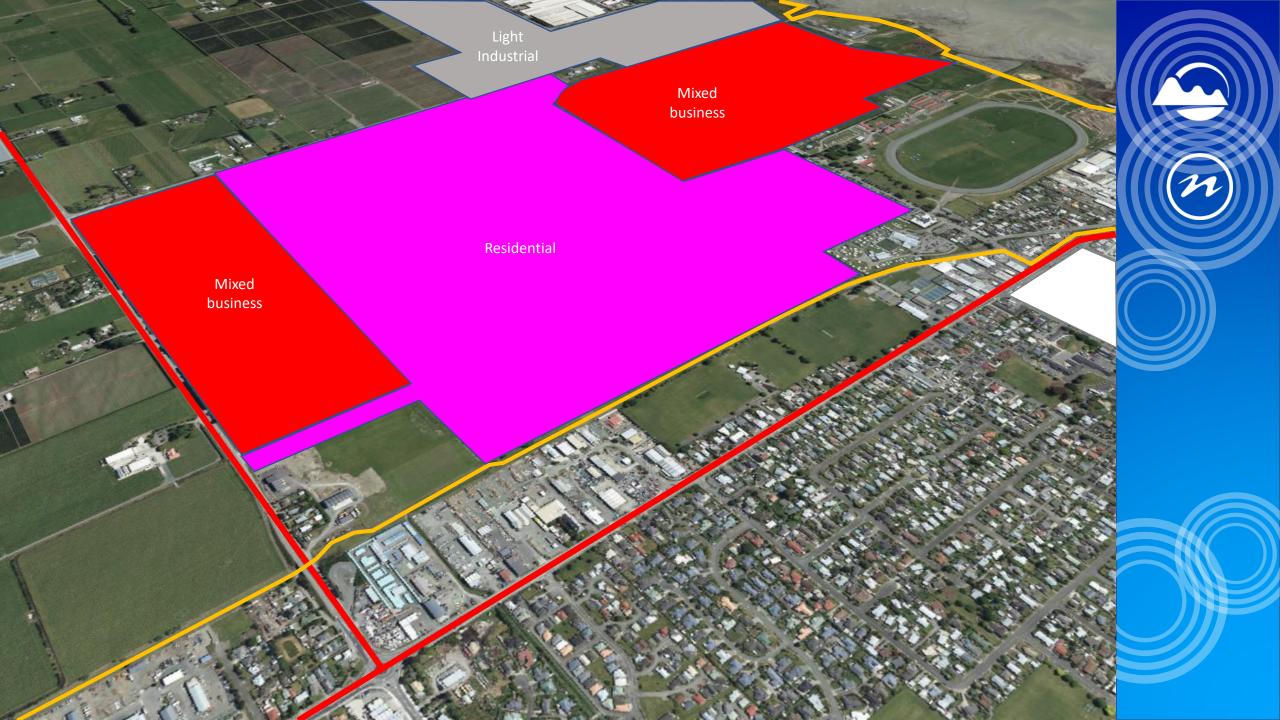

## Richmond















































## Ongoing work

- Completion of the stormwater corridors
- Shared path network
- New vehicle bridges with underpasses
- Plantings
- Park furniture
- Wayfinding
- Interpretation panels
- Art



### **Evaluation**

#### The rise and rise of Richmond, **Tasman's fast-growing** settlement.

Cherie Sivignon . 05:00, Jan 05 2022





























The main building in the Berryfields Crossing development at Richmond West has Silky Otter Cinemas as the anchor tenant. The development will also have a village green.



**Government buys land for new** 

school at Richmond West

The site (green area beside the creek) in The Meadows development at Richmond West that has been bought by the Government for a new school.

### Evaluation

#### Community del