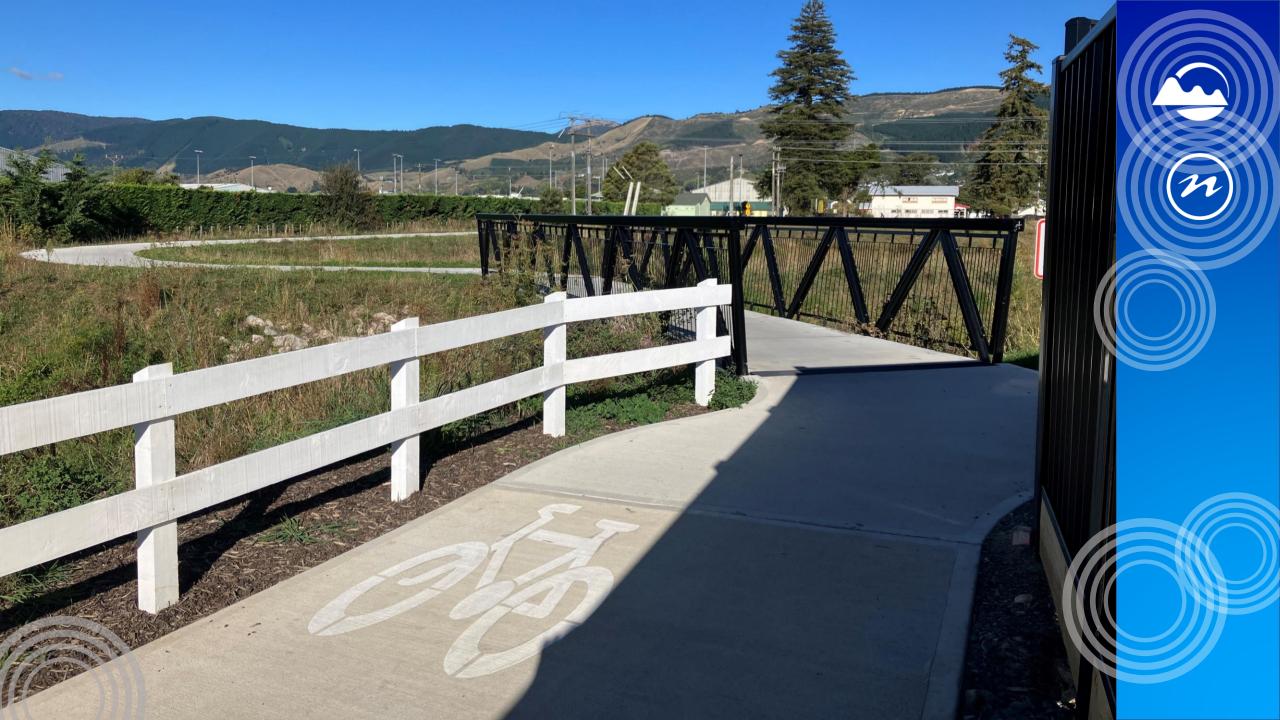

## Ongoing work

- Completion of the stormwater corridors
- Shared path network
- New vehicle bridges with underpasses
- Plantings
- Park furniture
- Wayfinding
- Interpretation panels
- Art