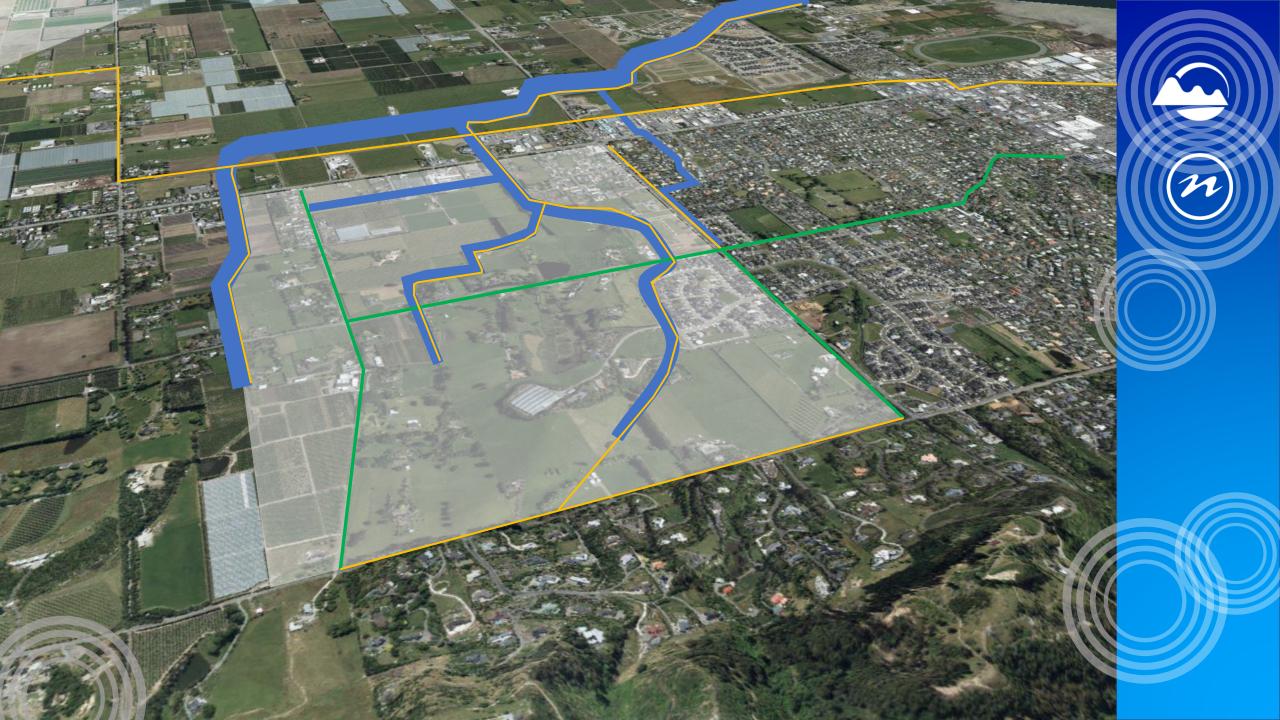

### **Evaluation**

#### The rise and rise of Richmond, **Tasman's fast-growing** settlement.

Cherie Sivignon . 05:00, Jan 05 2022

The main building in the Berryfields Crossing development at Richmond West has Silky Otter Cinemas as the anchor tenant. The development will also have a village green.

**Government buys land for new** 

school at Richmond West

The site (green area beside the creek) in The Meadows development at Richmond West that has been bought by the Government for a new school.

### Evaluation