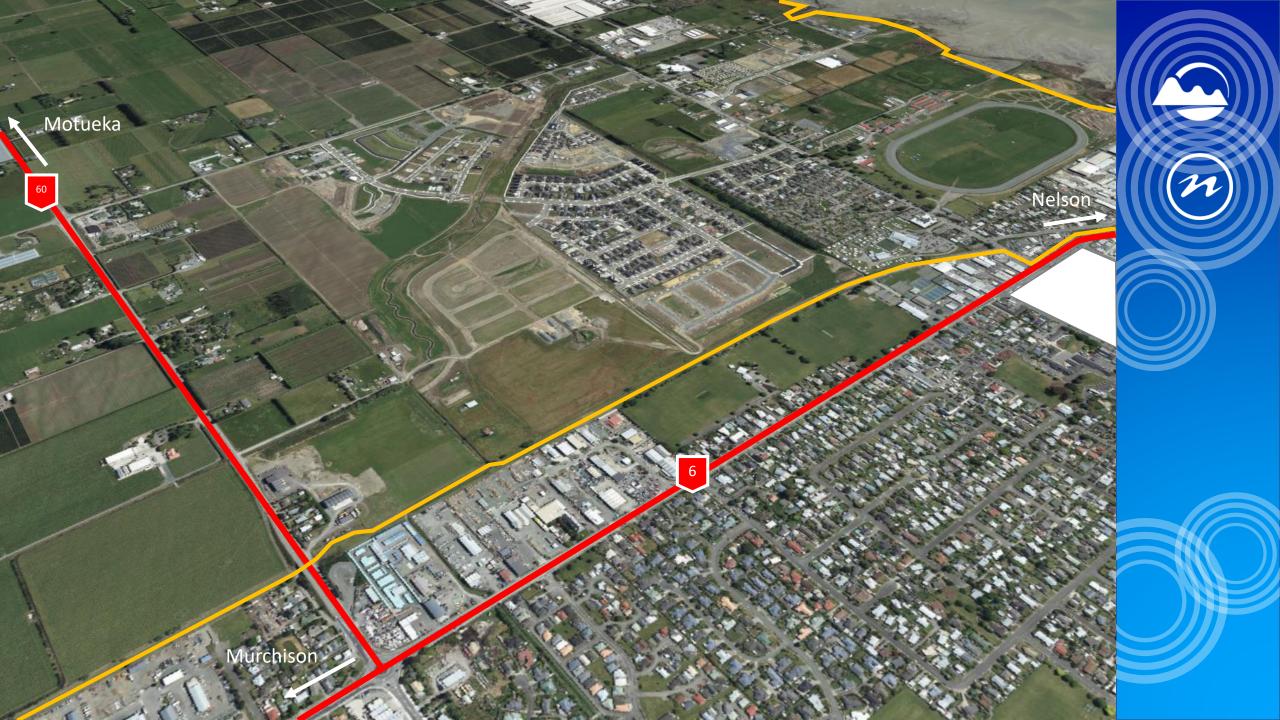

## Richmond















































## Ongoing work

- Completion of the stormwater corridors
- Shared path network
- New vehicle bridges with underpasses
- Plantings
- Park furniture
- Wayfinding
- Interpretation panels
- Art



### **Evaluation**

#### The rise and rise of Richmond, **Tasman's fast-growing** settlement.

Cherie Sivignon . 05:00, Jan 05 2022





























The main building in the Berryfields Crossing development at Richmond West has Silky Otter Cinemas as the anchor tenant. The development will also have a village green.



**Government buys land for new** 

school at Richmond West

The site (green area beside the creek) in The Meadows development at Richmond West that has been bought by the Government for a new school.

### Evaluation

#### Community