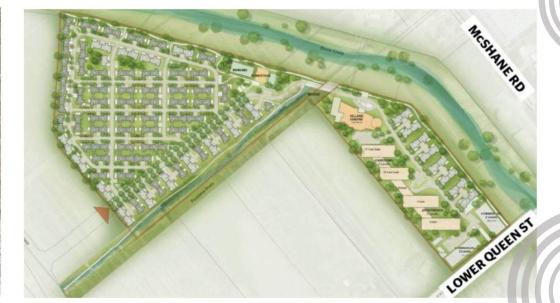

**Government buys land for new** 

school at Richmond West

The site (green area beside the creek) in The Meadows development at Richmond West that has been bought by the Government for a new school.