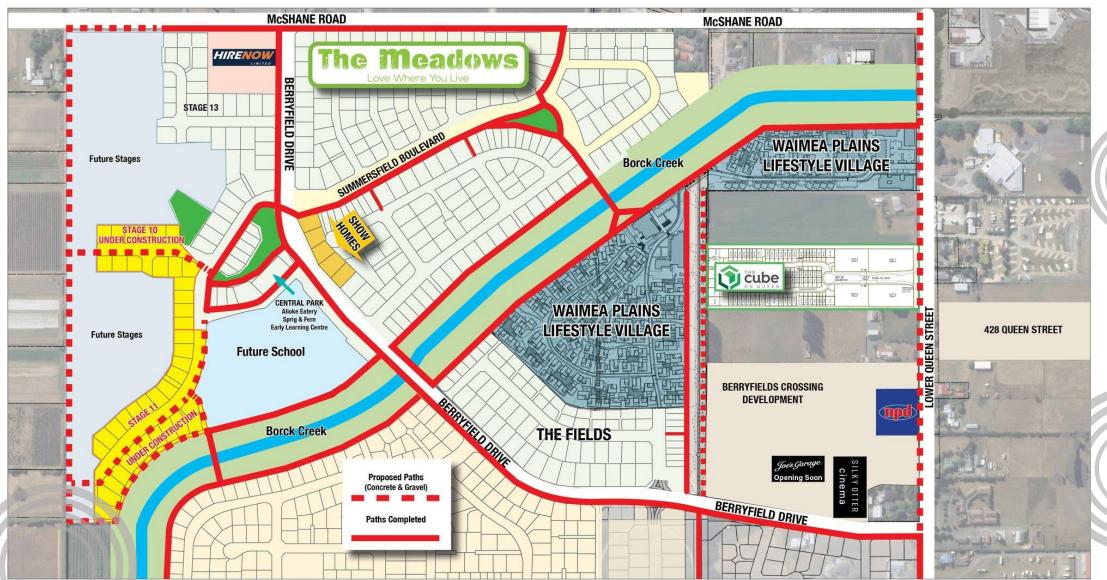

## Ongoing work

- Completion of the stormwater corridors
- Shared path network
- New vehicle bridges with underpasses
- Plantings
- Park furniture
- Wayfinding
- Interpretation panels
- Art