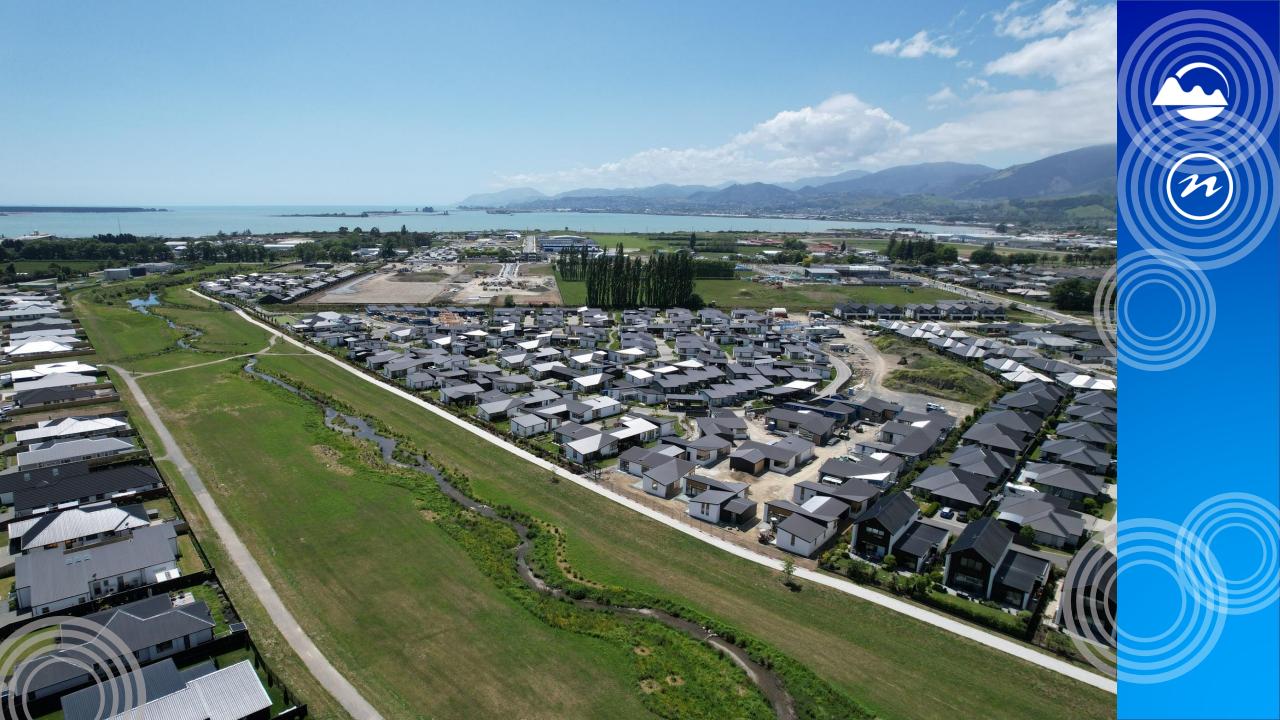

#### The rise and rise of Richmond, **Tasman's fast-growing** settlement.

Cherie Sivignon . 05:00, Jan 05 2022

The main building in the Berryfields Crossing development at Richmond West has Silky Otter Cinemas as the anchor tenant. The development will also have a village green.

**Government buys land for new** 

school at Richmond West

The site (green area beside the creek) in The Meadows development at Richmond West that has been bought by the Government for a new school.