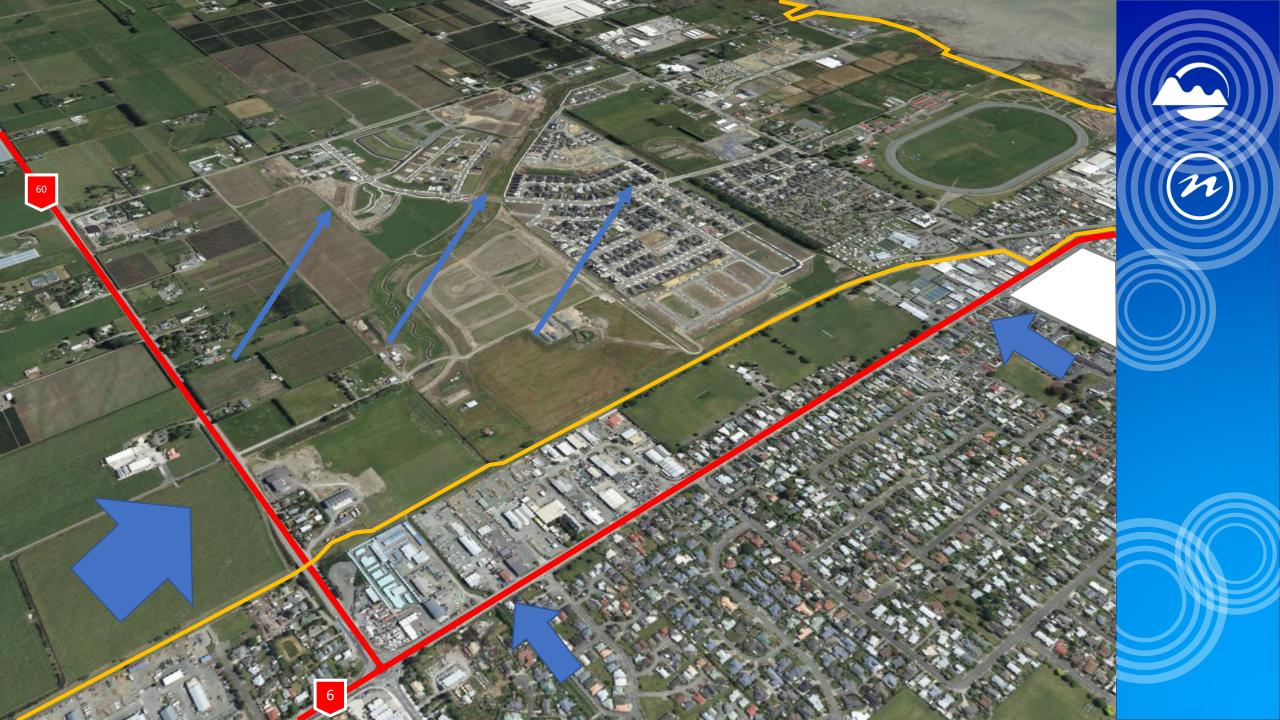

## Richmond















































## Ongoing work

- Completion of the stormwater corridors
- Shared path network
- New vehicle bridges with underpasses
- Plantings
- Park furniture
- Wayfinding
- Interpretation panels
- Art



### **Evaluation**

#### The rise and rise of Richmond, **Tasman's fast-growing** settlement.

Cherie Sivignon . 05:00, Jan 05 2022





























The main building in the Berryfields Crossing development at Richmond West has Silky Otter Cinemas as the anchor tenant. The development will also have a village green.



**Government buys land for new** 

school at Richmond West

The site (green area beside the creek) in The Meadows development at Richmond West that has been bought by the Government for a new school.

### Evaluation

#### Community delig