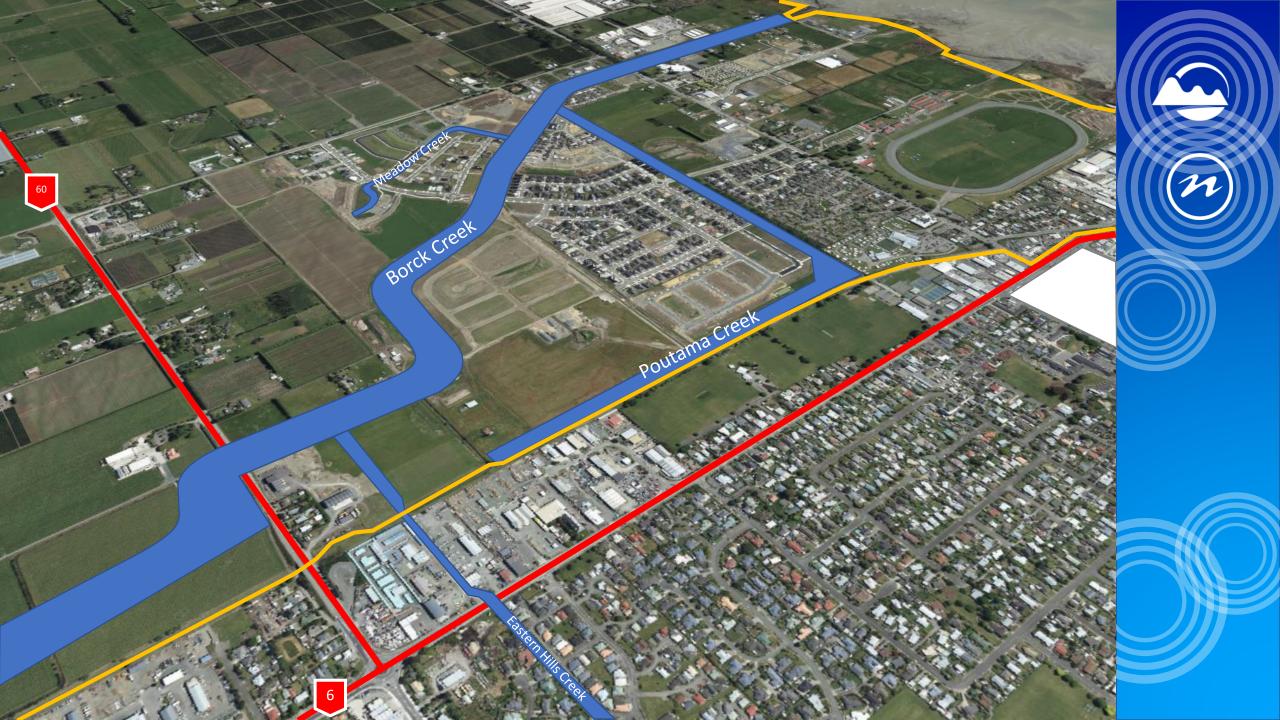

#### Community delighted by creek's eels, but respect and care advised.

Frances Chin . 05:00, Nov 03 2022

for retirees'

**Richmond becomes 'destination** 

Retirement village plan as

Residents love the shortfin eels living in Borck Creek, but Tasman District Council advises people to treat them with respect.