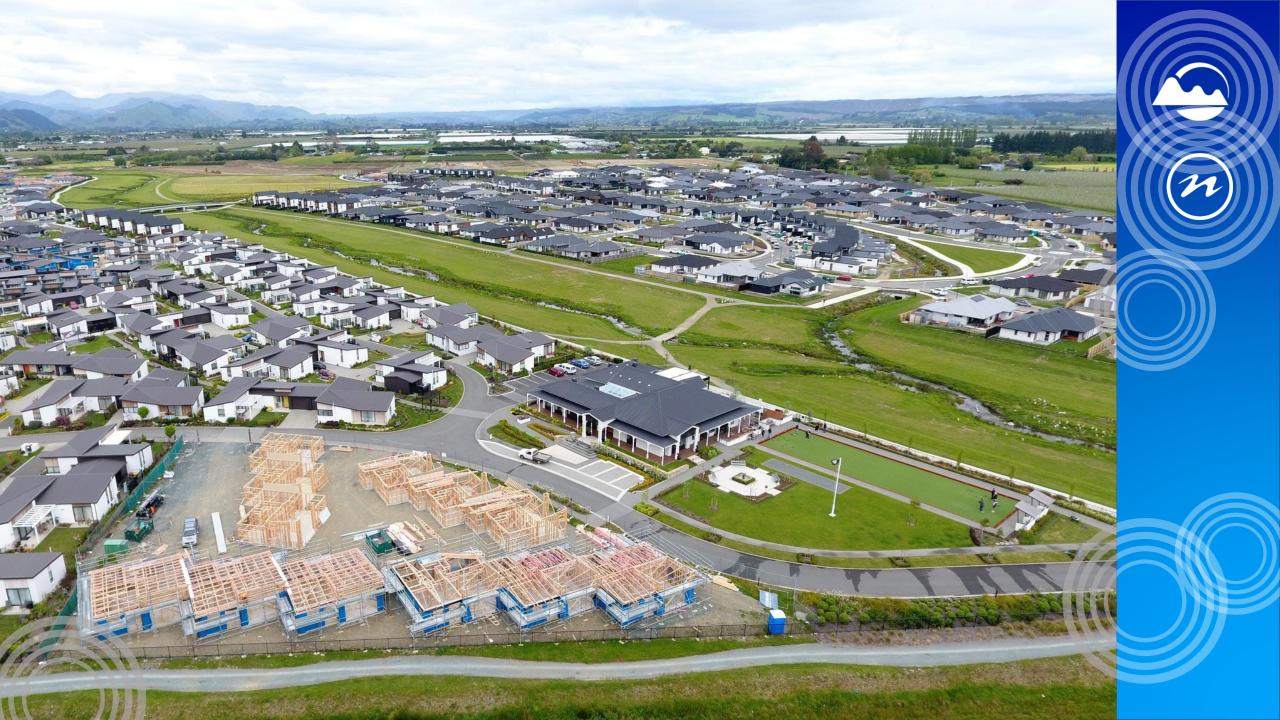

#### Community delighted by creek's eels, but respect and care advised.

Frances Chin . 05:00, Nov 03 2022

for retirees'

**Richmond becomes 'destination** 

Retirement village plan as

Residents love the shortfin eels living in Borck Creek, but Tasman District Council advises people to treat them with respect.