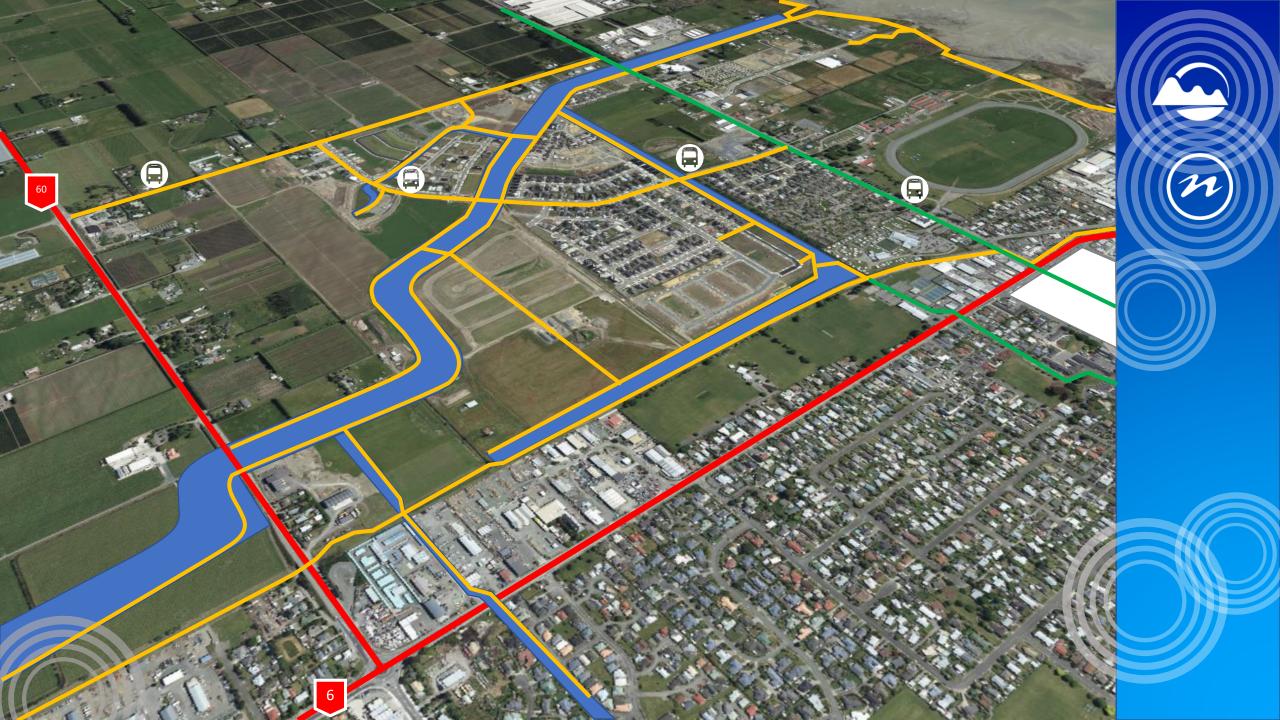

## Ongoing work

- Completion of the stormwater corridors
- Shared path network
- New vehicle bridges with underpasses
- Plantings
- Park furniture
- Wayfinding
- Interpretation panels
- Art