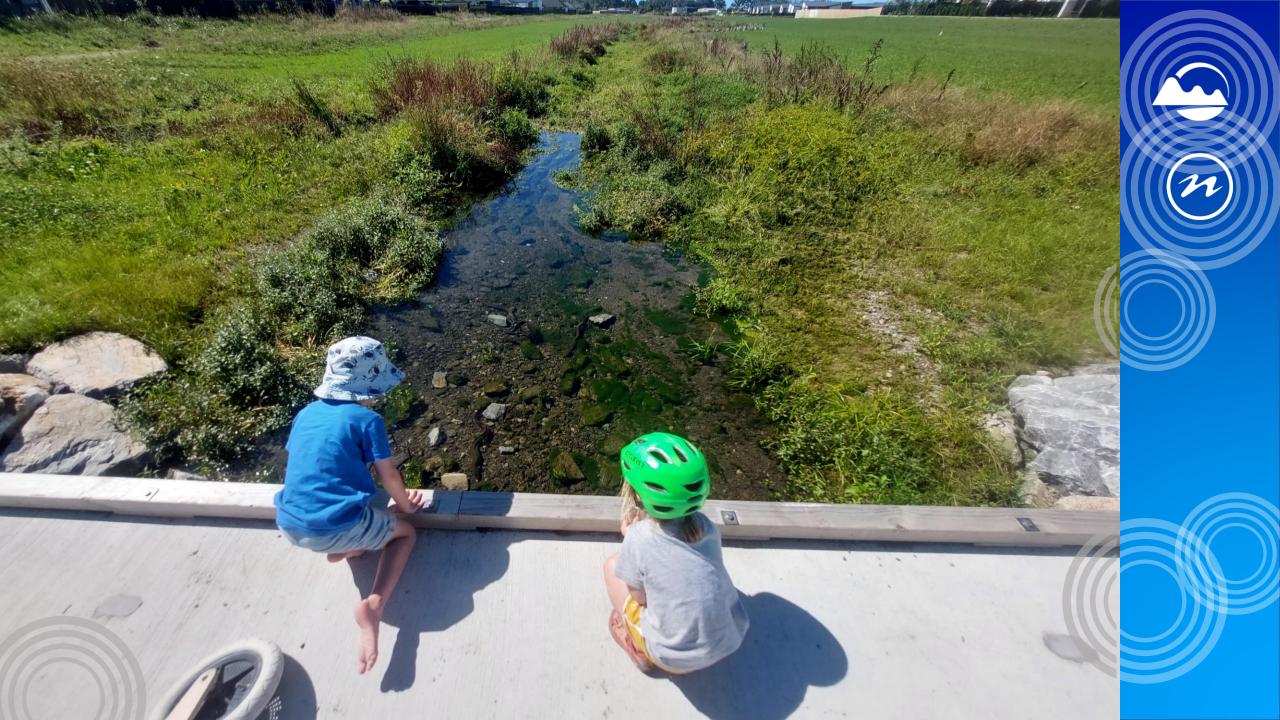

#### Community delighted by creek's eels, but respect and care advised.

Frances Chin . 05:00, Nov 03 2022

for retirees'

**Richmond becomes 'destination** 

Retirement village plan as

Residents love the shortfin eels living in Borck Creek, but Tasman District Council advises people to treat them with respect.