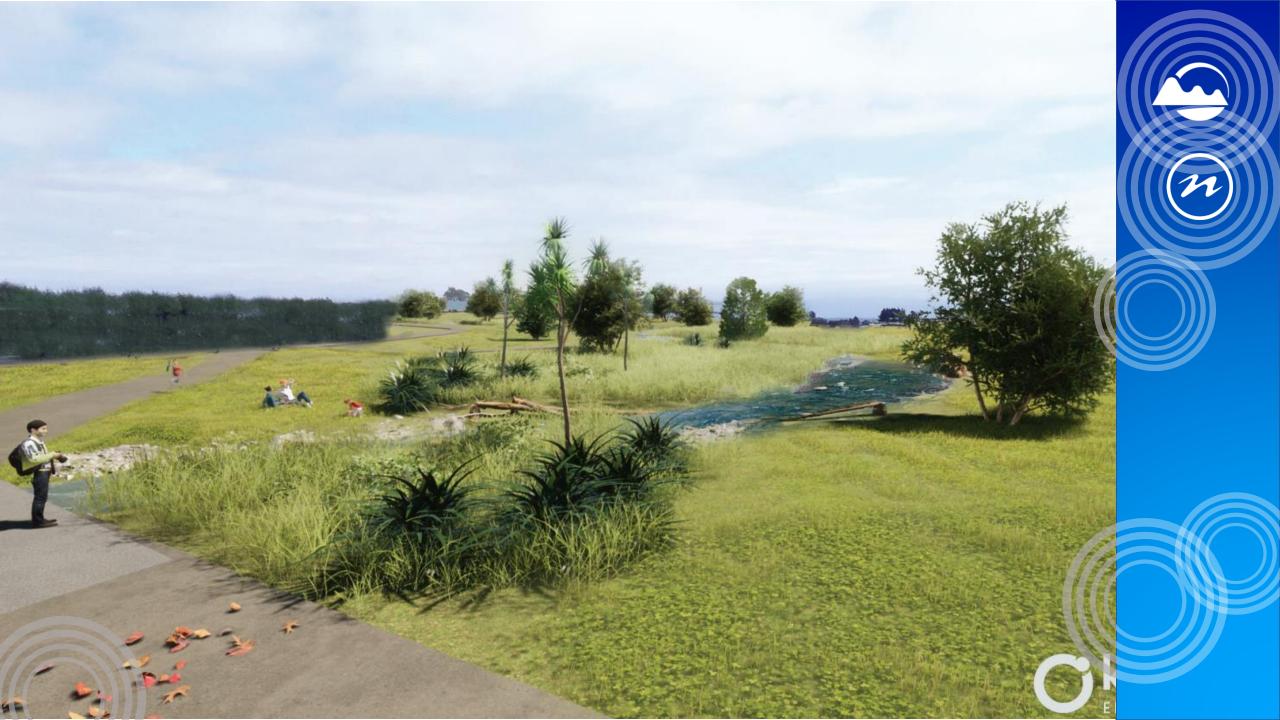

#### Community delighted by creek's eels, but respect and care advised.

Frances Chin . 05:00, Nov 03 2022

for retirees'

**Richmond becomes 'destination** 

Retirement village plan as

Residents love the shortfin eels living in Borck Creek, but Tasman District Council advises people to treat them with respect.