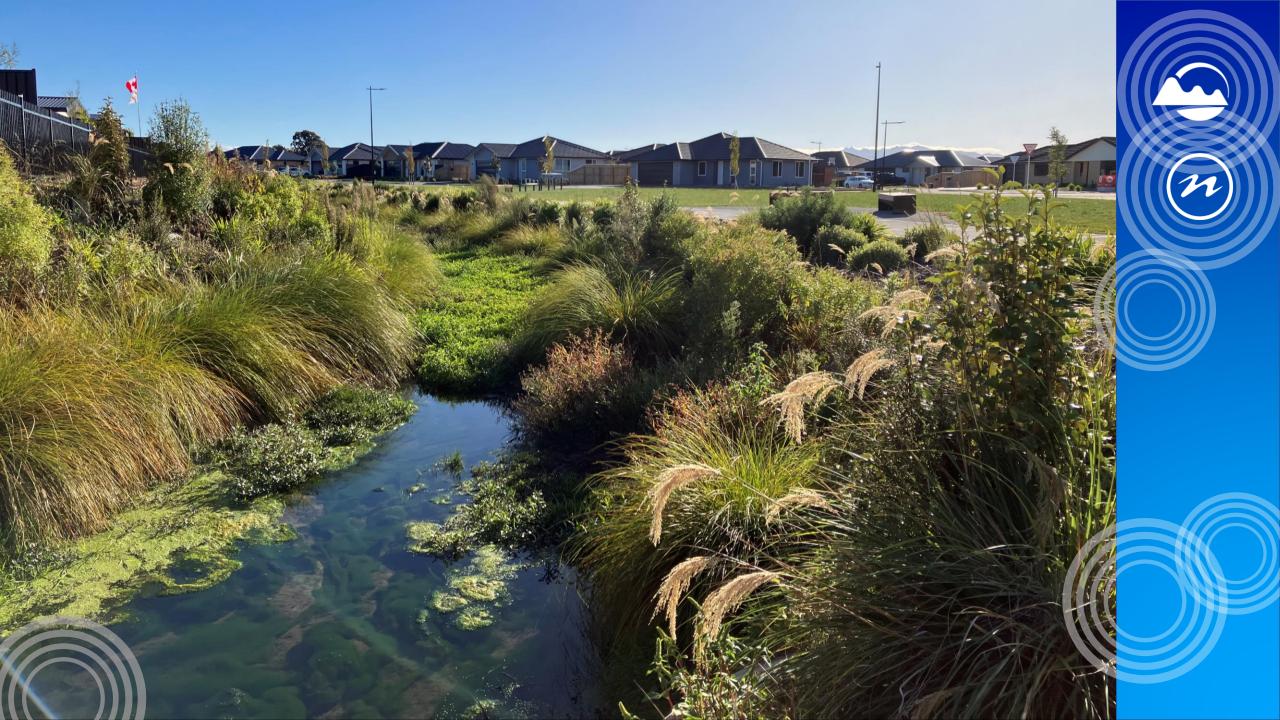

#### Community delighted by creek's eels, but respect and care advised.

Frances Chin . 05:00, Nov 03 2022

for retirees'

**Richmond becomes 'destination** 

Retirement village plan as

Residents love the shortfin eels living in Borck Creek, but Tasman District Council advises people to treat them with respect.