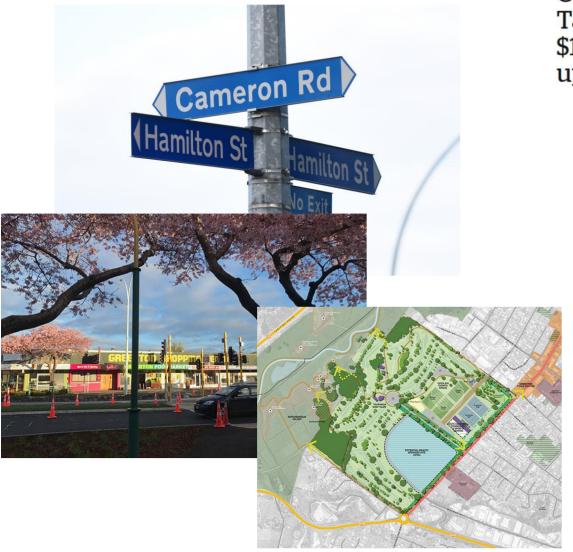

#### **SETTING THE SCENE**

BAY OF PLENTY TIMES

Cameron Rd redevelopment: Tauranga City Council adds \$13m to budget, lobby group upset at lack of trees

New Zealand / TRANSPORT

## Tauranga residents push back on contentious road upgrade

To the Minister of Transport Parliament, Wellington

15 November 2021

#### Request to Urgently Review Futureproofing Cameron Road Project

Dear Minister Wood,

Please Fix the Cameron Road Project