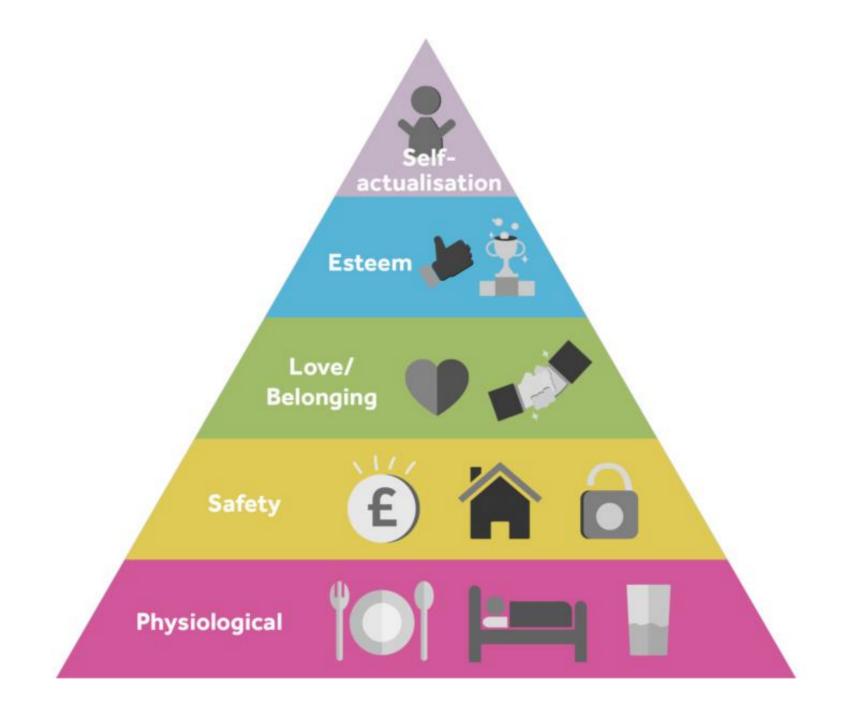

Shifting the paradigm from Liveable to Loveable

- Active lifestyles and wellbeing
- Community connections
- Feelings of safety
- Healthy food

- Connection to Country
- Sense of belonging and local identity
- Cultural expression
- · Night and day activity

- · Quality urban design
- Supportive social infrastructure

Local Famous Businesses

· Key industries and institutions

Innovation and creativity

Diversity of jobs

- · Healthy natural environment
- Connected Communities

- · Participation and sense of ownership
- Resilience
- · Accessible and affordable
- Strong governance

→ Our love story