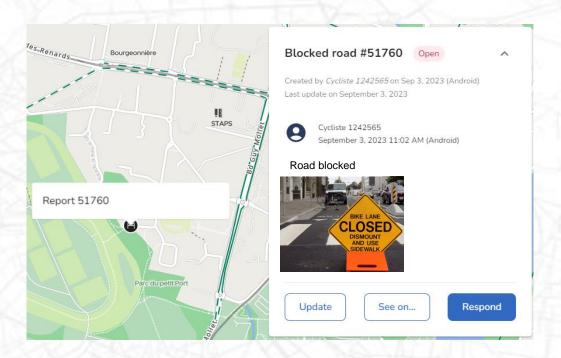

#### And go further

- + Safety
- + Stop time
- + Speed
- + Road Quality
- + Desire lines