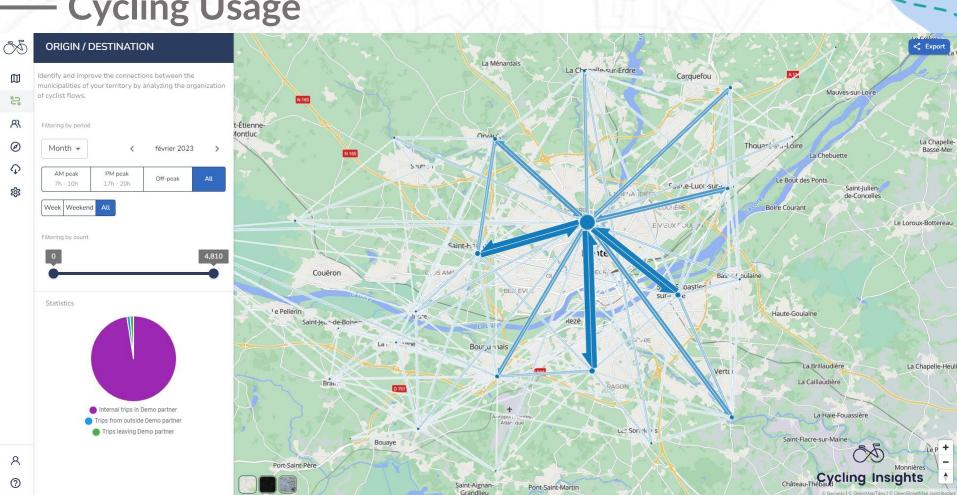

## Cycling Usage

Cycling is more spread out throughout the day during the weekend

## **Cycling Usage**

#### **Cycling Usage**