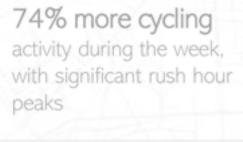

#### **Three Leverage Points**

74% more cycling activity during the week, with significant rush hour peaks Cycling is more spread out throughout the day during the weekend ——Average Weekend Day ——Average Weekday