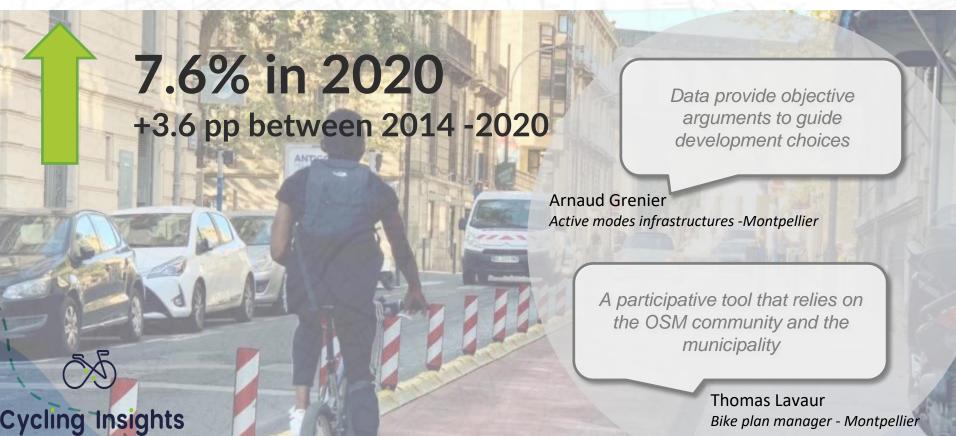

llective challenges
- Users contributions



#### A all-in-one solution to enable modal shift

Bike counts

Existing cycling infrastructures

GPS Traces

New cycling infrastructures

GIS data

OpenStreetMap

Innovating dashboard combining ground truth data and GPS traces





## **Cycling Network**



### **Cycling Network**





## Cycling Usage

Cycling is more spread out throughout the day during the weekend

## **Cycling Usage**



#### **Cycling Usage**



#### And go further

- + Safety
- + Stop time
- + Speed
- + Road Quality
- + Desire lines







#### **Cycling Community**







#### **Cycling Community**



Communication from the city



Challenges





#### **Cycling Community**



Communication from the city



Challenges







#### Hints from City of Montpellier, France