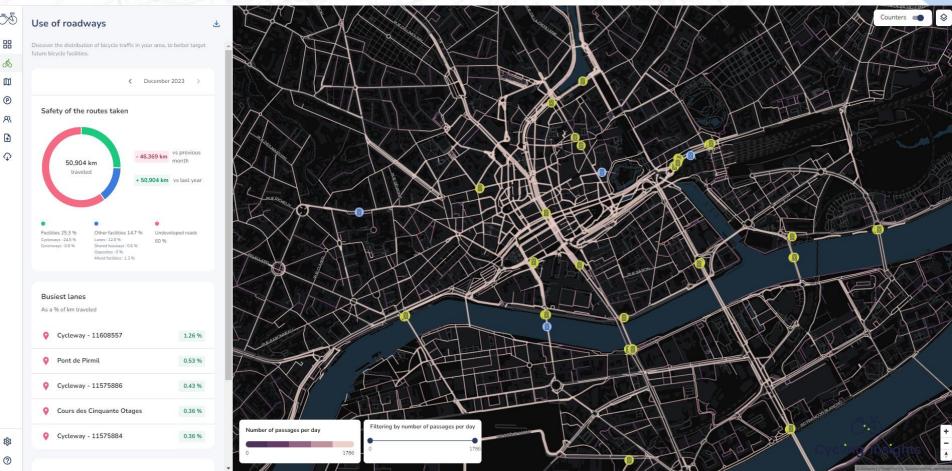

ge** 

**Cycling Community** 



#### Two leaders in cycling data collection



#### Geovelo, the free app for safe cycling routes





#### Best cycling routes:

- Safe and reliable cycling routes
- Based on the profile and bike



#### By cyclists, for cyclists:

- Catalog of rides and trips
- Detection of hazardous areas



#### Citizen's application:

- Collective challenges
- Users contributions



#### A all-in-one solution to enable modal shift

Bike counts

Existing cycling infrastructures

GPS Traces

New cycling infrastructures

GIS data

OpenStreetMap

Innovating dashboard combining ground truth data and GPS traces





## **Cycling Network**



### **Cycling Network**





## Cycling Usage

Cycling is more spread out throughout the day during the weekend

## **Cycling Usage**



#### **Cycling Usage**



#### And go further

- + Safety
- + Stop time
- + Speed
- + Road Quality
- + Desire lines







#### **Cycling Community**







#### **Cycling Community**



Communication from the city



Challenges





#### **Cycling Community**



Communication from the city



Challenges







#### Hints from City of Montpellier, France