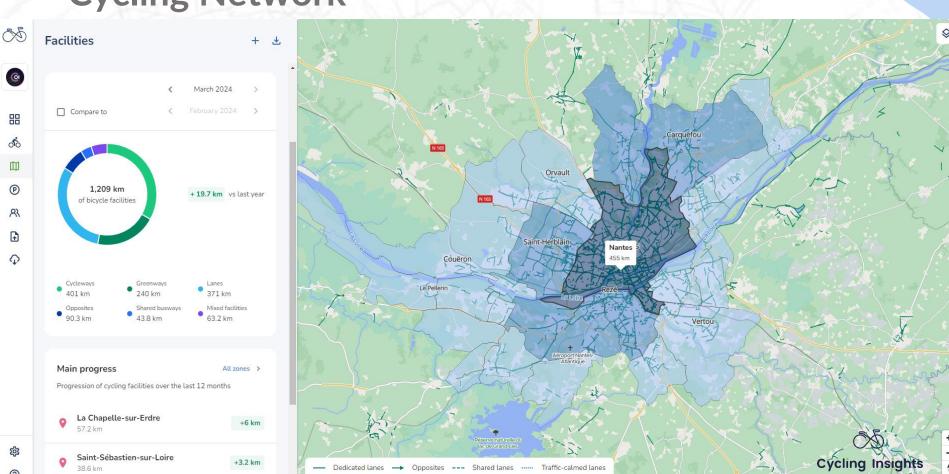

g is more spread out throughout the day during the weekend ——Average Weekend Day ——Average Weekday



**Cycling Network** 

**Cycling Usage** 

**Cycling Community** 



#### Two leaders in cycling data collection



#### Geovelo, the free app for safe cycling routes





#### Best cycling routes:

- Safe and reliable cycling routes
- Based on the profile and bike



#### By cyclists, for cyclists:

- Catalog of rides and trips
- Detection of hazardous areas



#### Citizen's application:

- Collective challenges
- Users contributions



#### A all-in-one solution to enable modal shift

Bike counts

Existing cycling infrastructures

GPS Traces

New cycling infrastructures

GIS data

OpenStreetMap

Innovating dashboard combining ground truth data and GPS traces





## **Cycling Network**



### **Cycling Network**





## Cycling Usage

Cycling is more spread out throughout the day during the weekend

## **Cycling Usage**



#### **Cycling Usage**



#### And go further

- + Safety
- + Stop time
- + Speed
- + Road Quality
- + Desire lines







#### **Cycling Community**







#### **Cycling Community**



Communication from the city



Challenges





#### **Cycling Community**



Communication from the city



Challenges







#### Hints from City of Montpellier, France