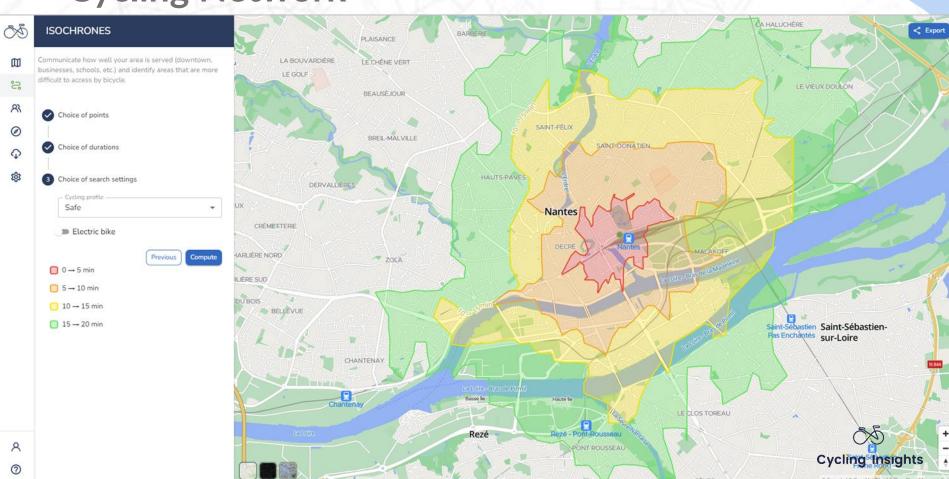

#### And go further

- + Safety
- + Stop time
- + Speed
- + Road Quality
- + Desire lines