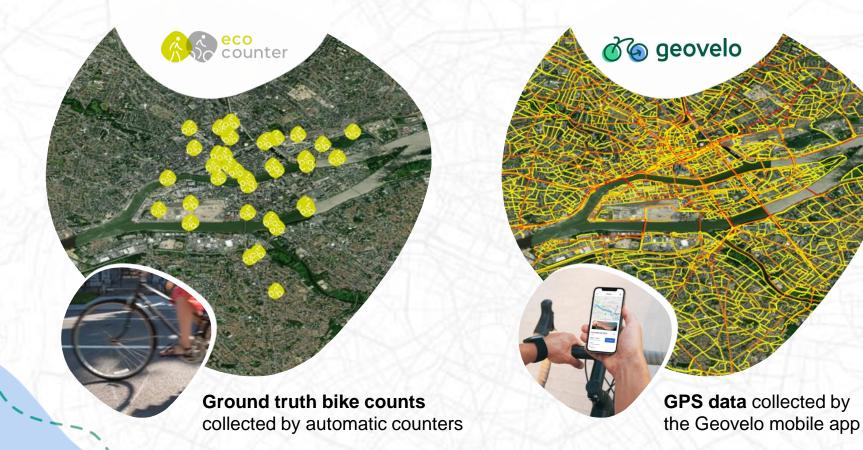

#### Two leaders in cycling data collection

#### A all-in-one solution to enable modal shift

Bike counts

Existing cycling infrastructures

GPS Traces

New cycling infrastructures

GIS data

OpenStreetMap

Innovating dashboard combining ground truth data and GPS traces