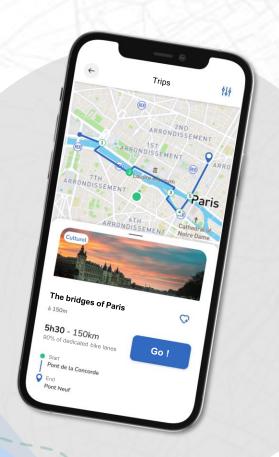

#### Geovelo, the free app for safe cycling routes

#### Best cycling routes:

- Safe and reliable cycling routes
- Based on the profile and bike

#### By cyclists, for cyclists:

- Catalog of rides and trips
- Detection of hazardous areas