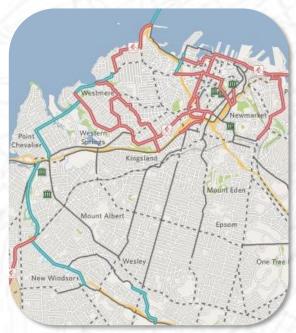

# Combining bicycle data sources: intelligent solutions to enable modal shifts



## Cycling Insights

François CARDIN, Sales Representative for Be Counted, Eco-Counter





#### **Three Leverage Points**



74% more cycling activity during the week, with significant rush hour peaks Cycling is more spread out throughout the day during the weekend ——Average Weekend Day ——Average Weekday



**Cycling Network** 

**Cycling Usage** 

**Cycling Community** 



#### Two leaders in cycling data collection



#### Geovelo, the free app for safe cycling routes





#### Best cycling routes:

- Safe and reliable cycling routes
- Based on the profile and bike



#### By cyclists, for cyclists:

- Catalog of rides and trips
- Detection of hazardous areas



#### Citizen's application:

- Collective challenges
- Users contributions



#### A all-in-one solution to enable modal shift

Bike counts

Existing cycling infrastructures

GPS Traces

New cycling infrastructures

GIS data

OpenStreetMap

Innovatin