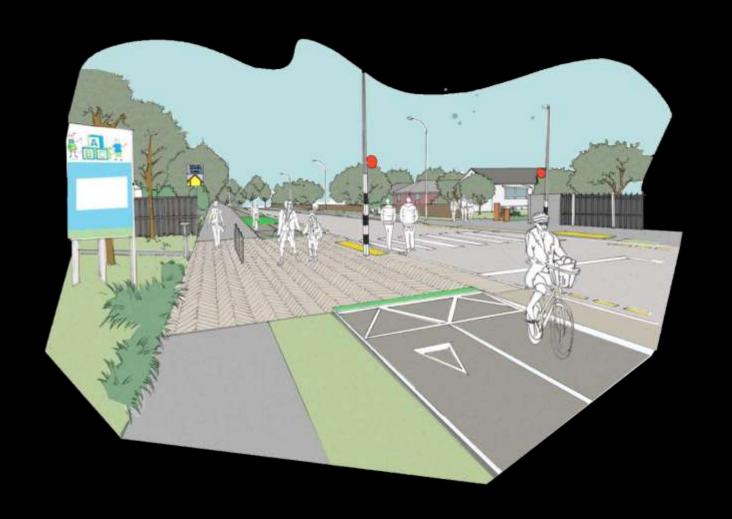

### **Topics**

- The bi-directional facility
- Around the world
- Retrofitting cycleways
- The Good
- The Not so good
- The other glorious benefits



# The bi-directional facility



#### The Netherlands









#### Copenhagen





#### London







#### Elizabeth Street, Brisbane





# The Retrofit





# The Juggle





### Matai Street West





# The GOOD











# The NOT so good





### Mitigating the not so good















# The Glorious











### Suitable contexts













### Less suitable

- High numbers of driveways
- Heavy vehicle turning requirements
- Routes with multiple intersections
- Public Transport priority routes







"Dream of painting and then paint your dream"

Van Gogh