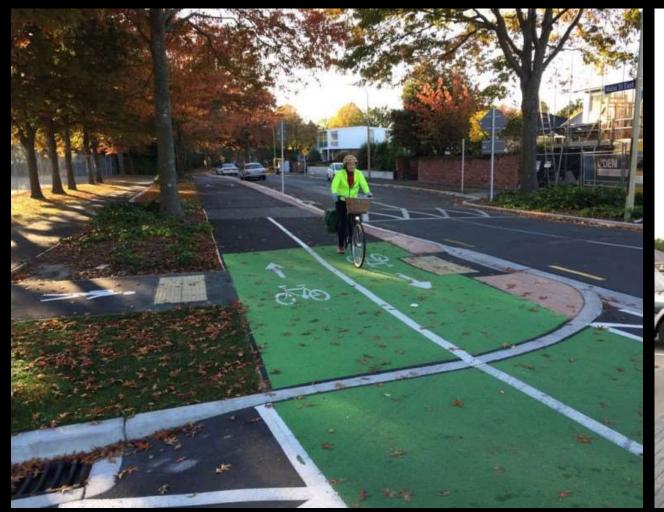

### **Topics**

- The bi-directional facility
- Around the world
- Retrofitting cycleways
- The Good
- The Not so good
- The other glorious benefits



# The bi-directional facility



#### The Netherlands









#### Copenhagen





#### London







#### Elizabeth Street, Brisbane





# The Retrofit





# The Juggle





### Matai Street West





# The GOOD











# The NOT so good





### Mitigating the not so good















# The Glorious











### Suitable contexts













### Less suitable

- High numbers of driveways
- Heavy vehicle turning requirements
- Routes with multiple intersections
- Public Transport priority routes







"Dream of painting and then paint your dream"

Van Gogh