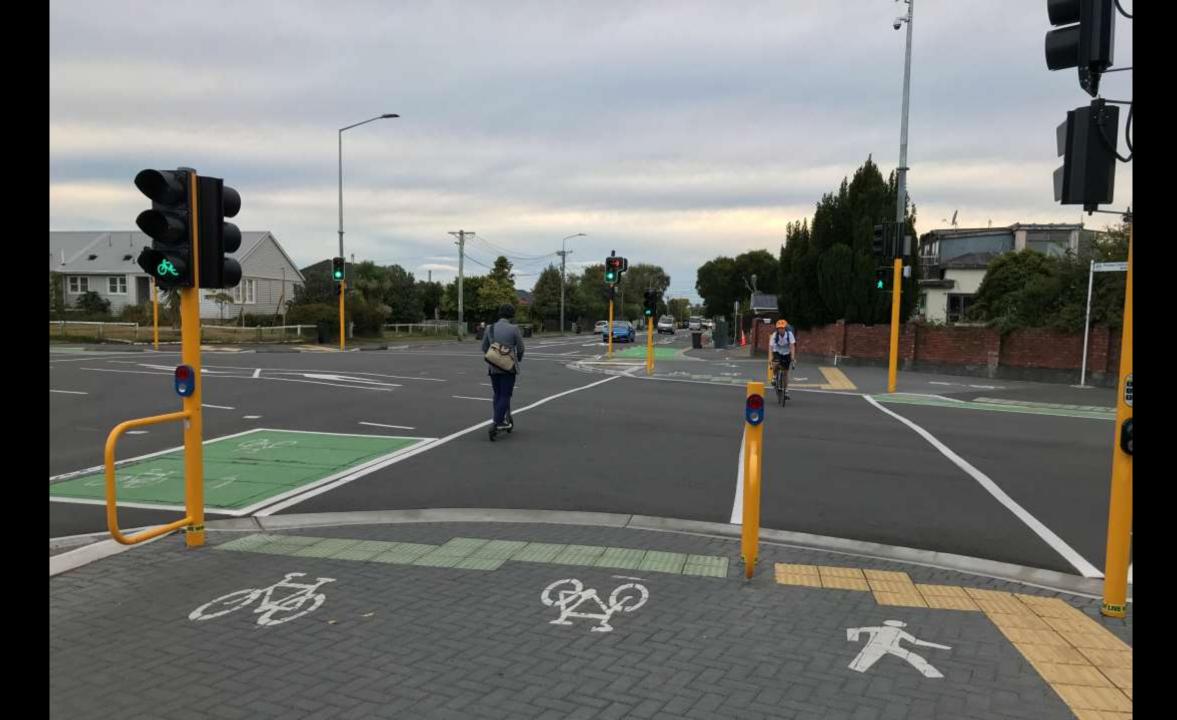

### **Topics**

- The bi-directional facility
- Around the world
- Retrofitting cycleways
- The Good
- The Not so good
- The other glorious benefits



# The bi-directional facility



#### The Netherlands









#### Copenhagen





#### London







#### Elizabeth Street, Brisbane





# The Retrofit





# The Juggle





### Matai Street West





# The GOOD











# The NOT so good





### Mitigating the not so good















# The Glorious











### Suitable contexts













### Less suitable

- High numbers of driveways
- Heavy vehicle turning requirements
- Routes with multiple intersections
- Public Transport priority routes







"Dream of painting and then paint your dream"

Van Gogh