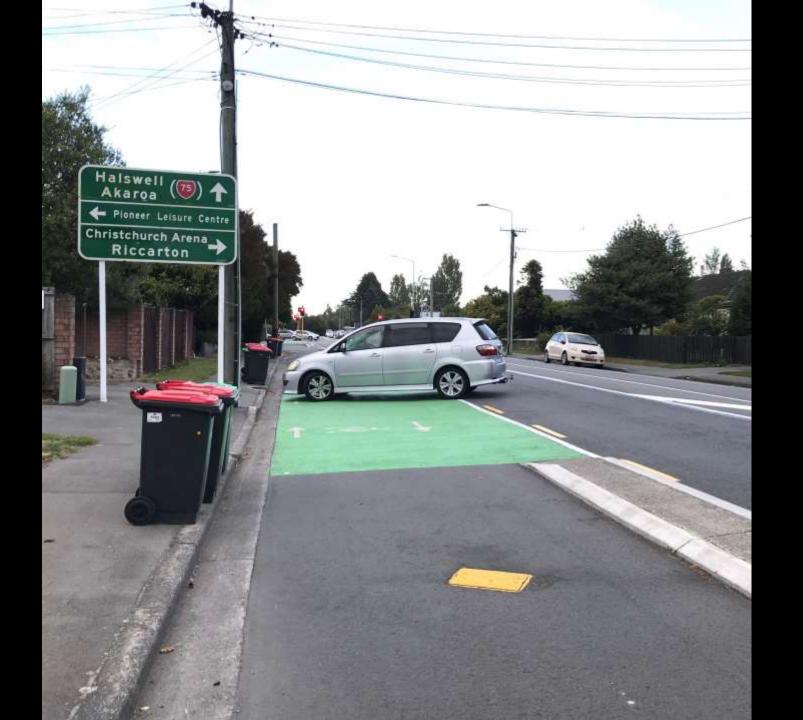

### **Topics**

- The bi-directional facility
- Around the world
- Retrofitting cycleways
- The Good
- The Not so good
- The other glorious benefits



# The bi-directional facility



#### The Netherlands









#### Copenhagen





#### London







#### Elizabeth Street, Brisbane





# The Retrofit





# The Juggle





### Matai Street West





# The GOOD











# The NOT so good





### Mitigating the not so good















# The Glorious











### Suitable contexts













### Less suitable

- High numbers of driveways
- Heavy vehicle turning requirements
- Routes with multiple intersections
- Public Transport priority routes







"Dream of painting and then paint your dream"

Van Gogh