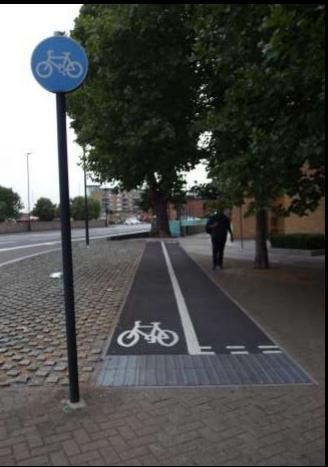

### **Topics**

- The bi-directional facility
- Around the world
- Retrofitting cycleways
- The Good
- The Not so good
- The other glorious benefits



# The bi-directional facility



#### The Netherlands









#### Copenhagen





#### London







#### Elizabeth Street, Brisbane





# The Retrofit





# The Juggle





### Matai Street West





# The GOOD











# The NOT so good





### Mitigating the not so good















# The Glorious











### Suitable contexts













### Less suitable

- High numbers of driveways
- Heavy vehicle turning requirements
- Routes with multiple intersections
- Public Transport priority routes







"Dream of painting and then paint your dream"

Van Gogh