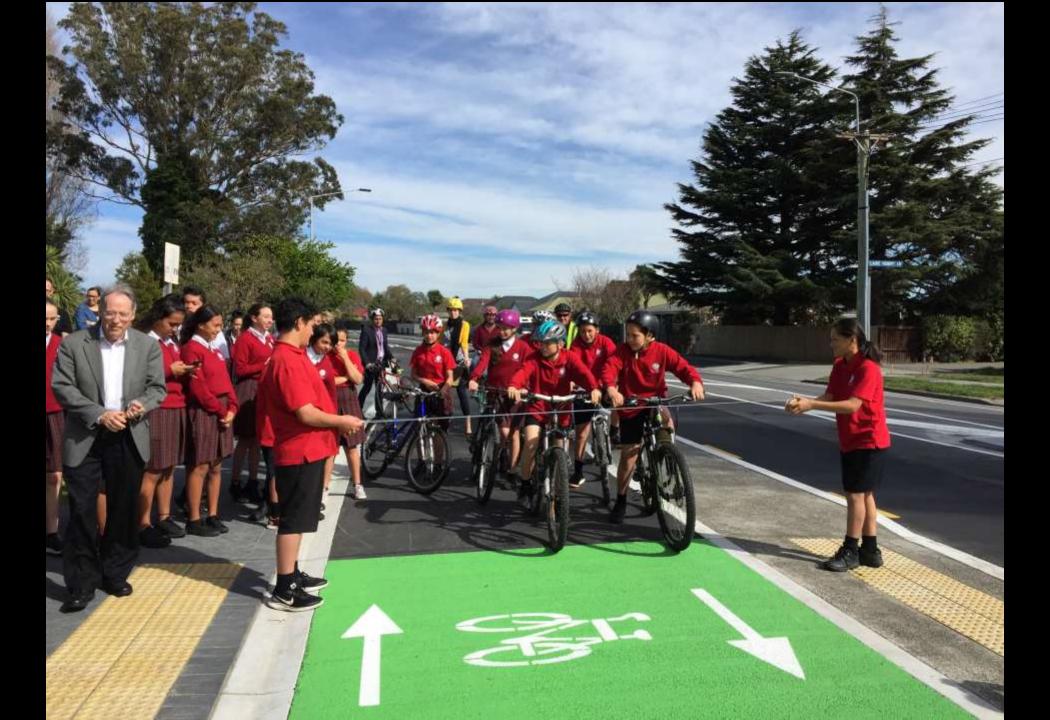

### **Topics**

- The bi-directional facility
- Around the world
- Retrofitting cycleways
- The Good
- The Not so good
- The other glorious benefits



# The bi-directional facility



#### The Netherlands









#### Copenhagen





#### London







#### Elizabeth Street, Brisbane





# The Retrofit





# The Juggle





### Matai Street West





# The GOOD











# The NOT so good





### Mitigating the not so good















# The Glorious











### Suitable contexts













### Less suitable

- High numbers of driveways
- Heavy vehicle turning requirements
- Routes with multiple intersections
- Public Transport priority routes







"Dream of painting and then paint your dream"

Van Gogh