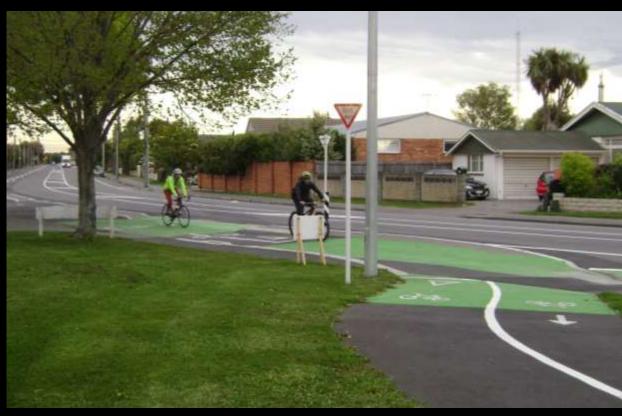

### **Topics**

- The bi-directional facility
- Around the world
- Retrofitting cycleways
- The Good
- The Not so good
- The other glorious benefits



# The bi-directional facility



#### The Netherlands









#### Copenhagen





#### London







#### Elizabeth Street, Brisbane





# The Retrofit





# The Juggle





### Matai Street West





# The GOOD











# The NOT so good





### Mitigating the not so good















# The Glorious











### Suitable contexts













### Less suitable

- High numbers of driveways
- Heavy vehicle turning requirements
- Routes with multiple intersections
- Public Transport priority routes







"Dream of painting and then paint your dream"

Van Gogh