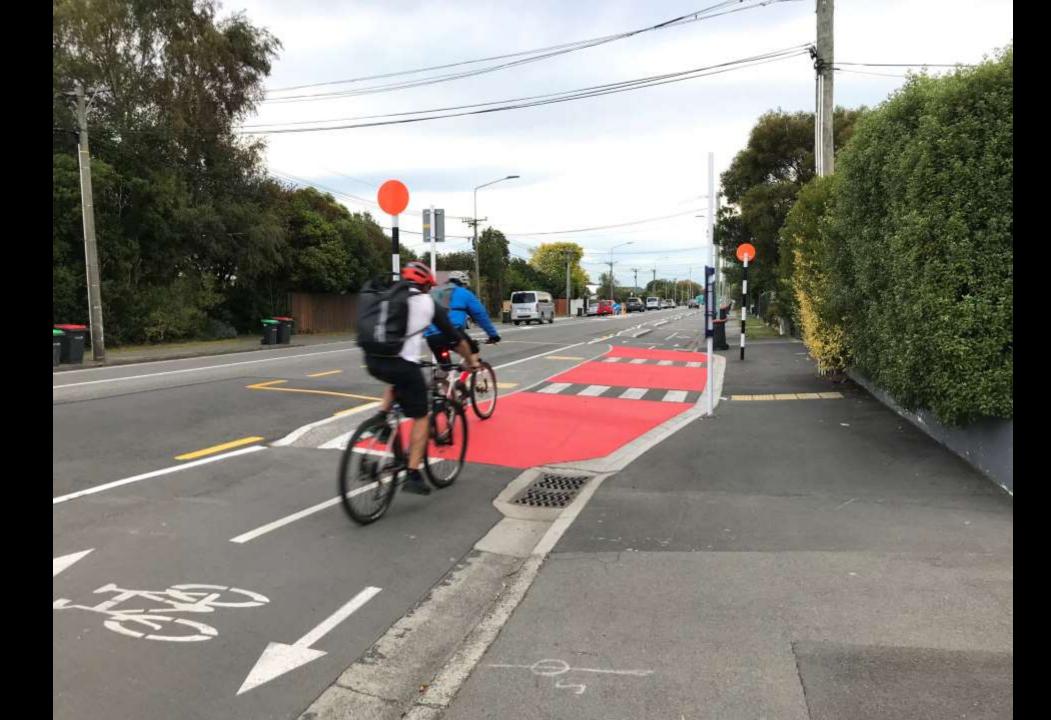

### **Topics**

- The bi-directional facility
- Around the world
- Retrofitting cycleways
- The Good
- The Not so good
- The other glorious benefits



# The bi-directional facility



#### The Netherlands









#### Copenhagen





#### London







#### Elizabeth Street, Brisbane





# The Retrofit





# The Juggle





### Matai Street West





# The GOOD











# The NOT so good





### Mitigating the not so good















# The Glorious











### Suitable contexts













### Less suitable

- High numbers of driveways
- Heavy vehicle turning requirements
- Routes with multiple intersections
- Public Transport priority routes







"Dream of painting and then paint your dream"

Van Gogh