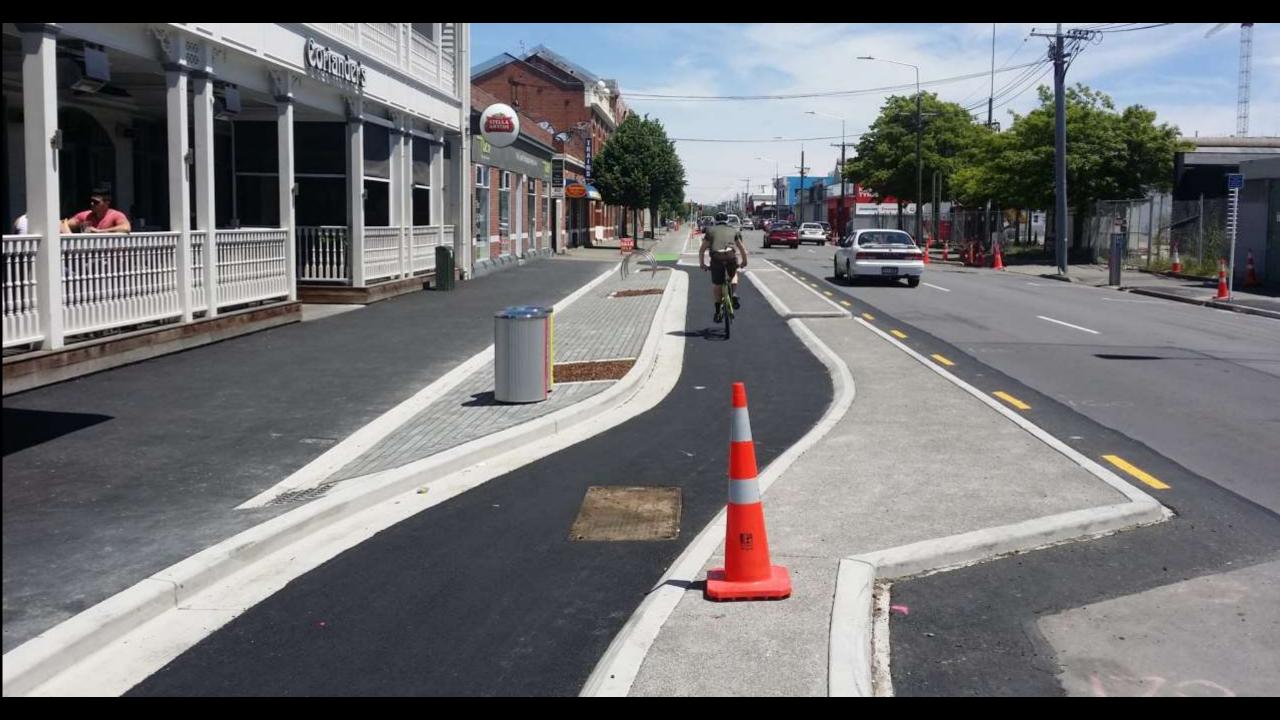

### **Topics**

- The bi-directional facility
- Around the world
- Retrofitting cycleways
- The Good
- The Not so good
- The other glorious benefits



# The bi-directional facility



#### The Netherlands









#### Copenhagen





#### London







#### Elizabeth Street, Brisbane





# The Retrofit





# The Juggle





### Matai Street West





# The GOOD











# The NOT so good





### Mitigating the not so good















# The Glorious











### Suitable contexts













### Less suitable

- High numbers of driveways
- Heavy vehicle turning requirements
- Routes with multiple intersections
- Public Transport priority routes







"Dream of painting and then paint your dream"

Van Gogh