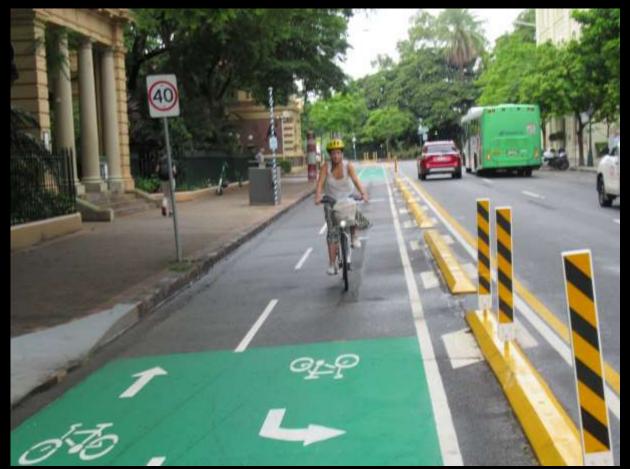

### **Topics**

- The bi-directional facility
- Around the world
- Retrofitting cycleways
- The Good
- The Not so good
- The other glorious benefits



# The bi-directional facility



#### The Netherlands









#### Copenhagen





#### London







#### Elizabeth Street, Brisbane





# The Retrofit





# The Juggle





### Matai Street West





# The GOOD











# The NOT so good





### Mitigating the not so good















# The Glorious











### Suitable contexts













### Less suitable

- High numbers of driveways
- Heavy vehicle turning requirements
- Routes with multiple intersections
- Public Transport priority routes







"Dream of painting and then paint your dream"

Van Gogh