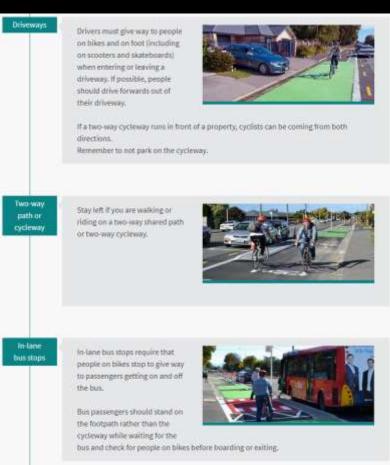

### **Topics**

- The bi-directional facility
- Around the world
- Retrofitting cycleways
- The Good
- The Not so good
- The other glorious benefits



# The bi-directional facility



#### The Netherlands









#### Copenhagen





#### London







#### Elizabeth Street, Brisbane





# The Retrofit





# The Juggle





### Matai Street West





# The GOOD











# The NOT so good





### Mitigating the not so good















# The Glorious











### Suitable contexts













### Less suitable

- High numbers of driveways
- Heavy vehicle turning requirements
- Routes with multiple intersections
- Public Transport priority routes







"Dream of painting and then paint your dream"

Van Gogh