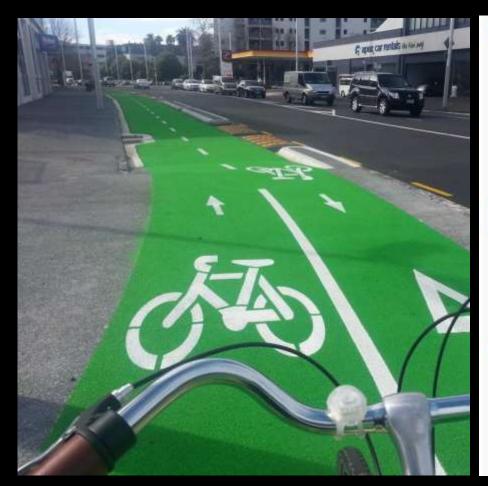

### **Topics**

- The bi-directional facility
- Around the world
- Retrofitting cycleways
- The Good
- The Not so good
- The other glorious benefits



# The bi-directional facility



#### The Netherlands









#### Copenhagen





#### London







#### Elizabeth Street, Brisbane





# The Retrofit





# The Juggle





### Matai Street West





# The GOOD











# The NOT so good





### Mitigating the not so good















# The Glorious











### Suitable contexts













### Less suitable

- High numbers of driveways
- Heavy vehicle turning requirements
- Routes with multiple intersections
- Public Transport priority routes







"Dream of painting and then paint your dream"

Van Gogh