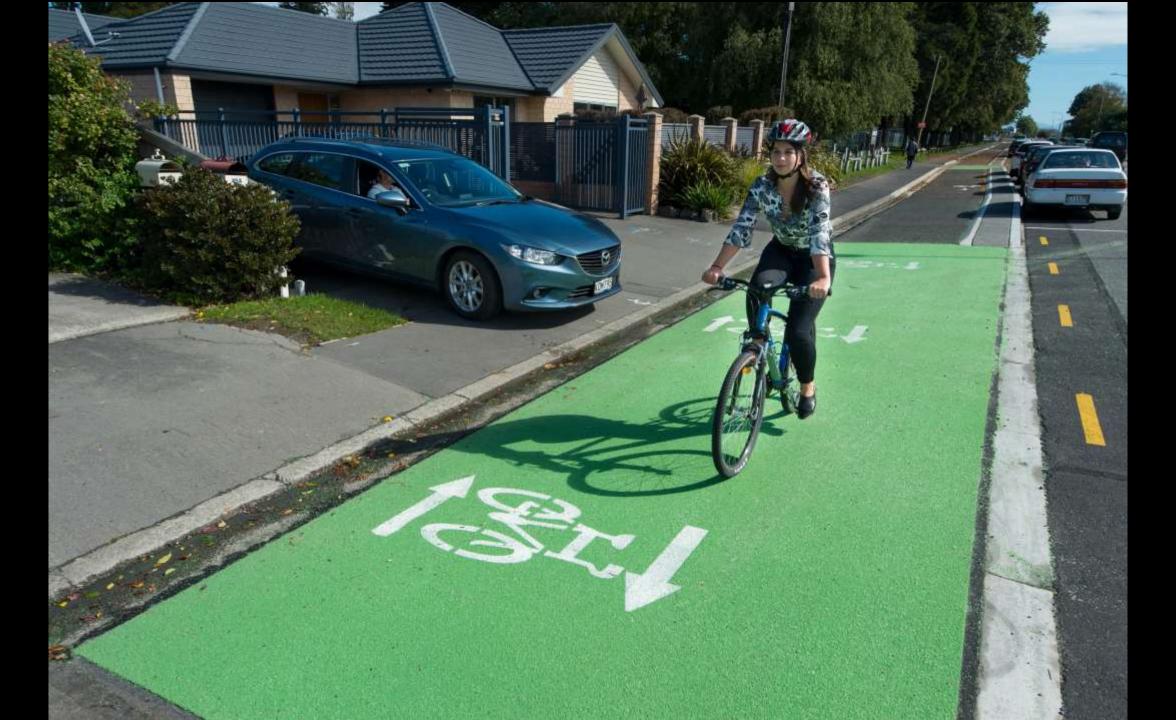

### **Topics**

- The bi-directional facility
- Around the world
- Retrofitting cycleways
- The Good
- The Not so good
- The other glorious benefits



# The bi-directional facility



#### The Netherlands









#### Copenhagen





#### London







#### Elizabeth Street, Brisbane





# The Retrofit





# The Juggle





### Matai Street West





# The GOOD











# The NOT so good





### Mitigating the not so good















# The Glorious











### Suitable contexts













### Less suitable

- High numbers of driveways
- Heavy vehicle turning requirements
- Routes with multiple intersections
- Public Transport priority routes







"Dream of painting and then paint your dream"

Van Gogh