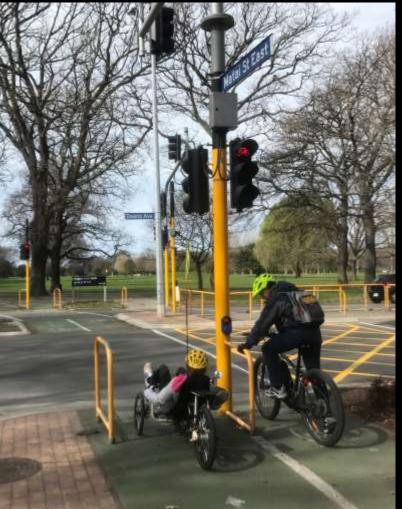

### **Topics**

- The bi-directional facility
- Around the world
- Retrofitting cycleways
- The Good
- The Not so good
- The other glorious benefits



# The bi-directional facility



#### The Netherlands









#### Copenhagen





#### London







#### Elizabeth Street, Brisbane





# The Retrofit





# The Juggle





### Matai Street West





# The GOOD











# The NOT so good





### Mitigating the not so good















# The Glorious











### Suitable contexts













### Less suitable

- High numbers of driveways
- Heavy vehicle turning requirements
- Routes with multiple intersections
- Public Transport priority routes







"Dream of painting and then paint your dream"

Van Gogh