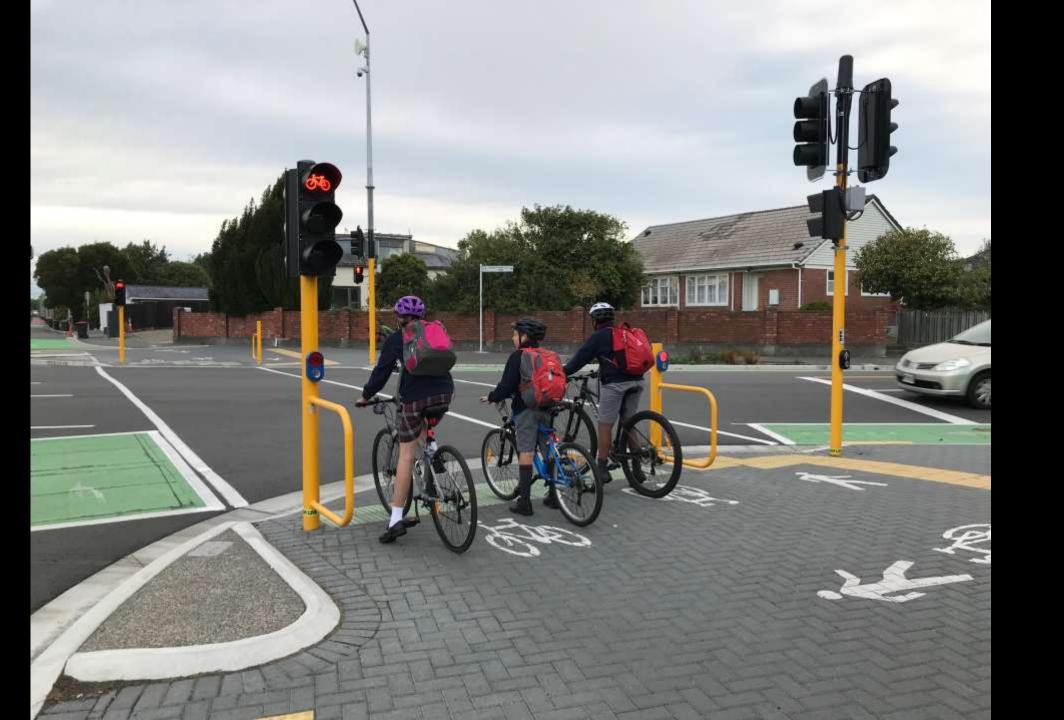

### **Topics**

- The bi-directional facility
- Around the world
- Retrofitting cycleways
- The Good
- The Not so good
- The other glorious benefits



# The bi-directional facility



#### The Netherlands









#### Copenhagen





#### London







#### Elizabeth Street, Brisbane





# The Retrofit





# The Juggle





### Matai Street West





# The GOOD











# The NOT so good





### Mitigating the not so good















# The Glorious











### Suitable contexts













### Less suitable

- High numbers of driveways
- Heavy vehicle turning requirements
- Routes with multiple intersections
- Public Transport priority routes







"Dream of painting and then paint your dream"

Van Gogh