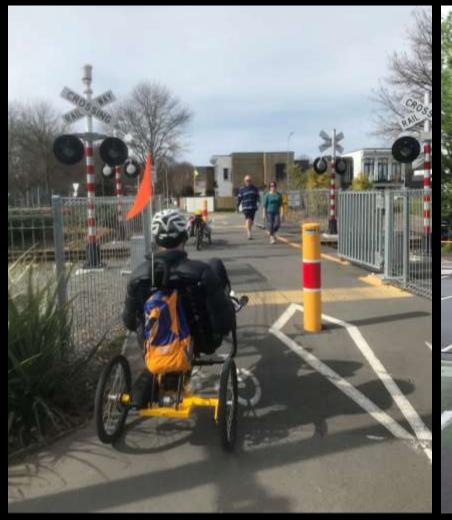

### **Topics**

- The bi-directional facility
- Around the world
- Retrofitting cycleways
- The Good
- The Not so good
- The other glorious benefits



# The bi-directional facility



#### The Netherlands









#### Copenhagen





#### London







#### Elizabeth Street, Brisbane





# The Retrofit





# The Juggle





### Matai Street West





# The GOOD











# The NOT so good





### Mitigating the not so good















# The Glorious











### Suitable contexts













### Less suitable

- High numbers of driveways
- Heavy vehicle turning requirements
- Routes with multiple intersections
- Public Transport priority routes







"Dream of painting and then paint your dream"

Van Gogh