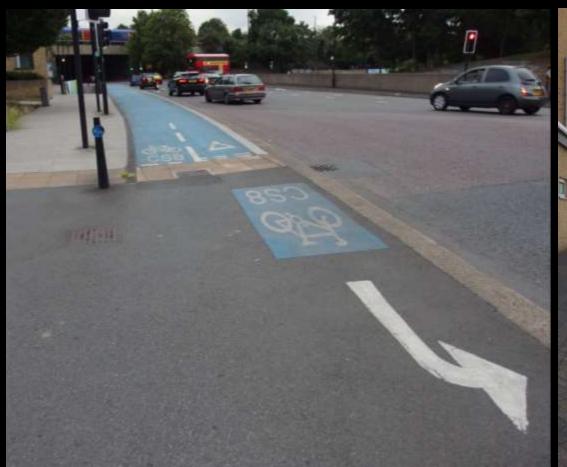

### **Topics**

- The bi-directional facility
- Around the world
- Retrofitting cycleways
- The Good
- The Not so good
- The other glorious benefits



# The bi-directional facility



#### The Netherlands









#### Copenhagen





#### London







#### Elizabeth Street, Brisbane





# The Retrofit





# The Juggle





### Matai Street West





# The GOOD











# The NOT so good





### Mitigating the not so good















# The Glorious











### Suitable contexts













### Less suitable

- High numbers of driveways
- Heavy vehicle turning requirements
- Routes with multiple intersections
- Public Transport priority routes







"Dream of painting and then paint your dream"

Van Gogh