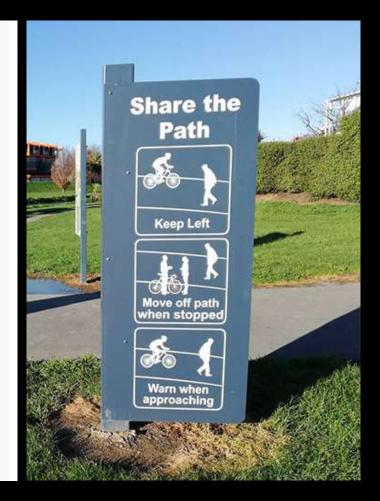

### **Topics**

- The bi-directional facility
- Around the world
- Retrofitting cycleways
- The Good
- The Not so good
- The other glorious benefits



# The bi-directional facility



#### The Netherlands









#### Copenhagen





#### London







#### Elizabeth Street, Brisbane





# The Retrofit





# The Juggle





### Matai Street West





# The GOOD











# The NOT so good





### Mitigating the not so good















# The Glorious











### Suitable contexts













### Less suitable

- High numbers of driveways
- Heavy vehicle turning requirements
- Routes with multiple intersections
- Public Transport priority routes







"Dream of painting and then paint your dream"

Van Gogh