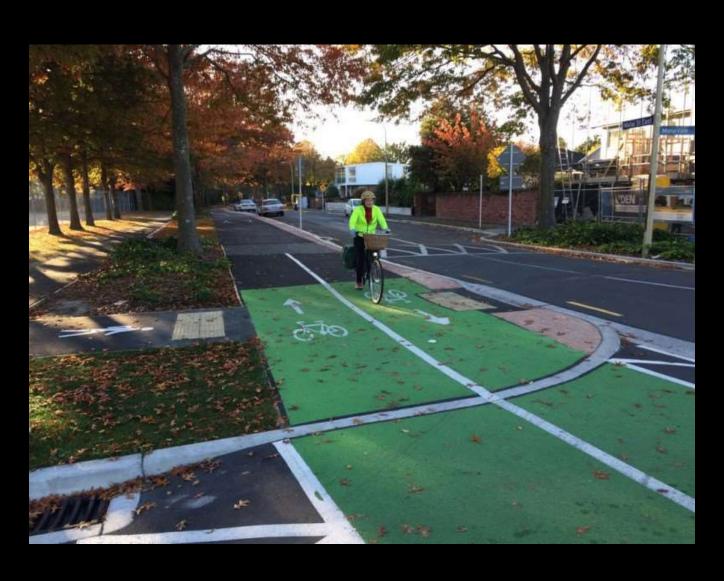

### **Topics**

- The bi-directional facility
- Around the world
- Retrofitting cycleways
- The Good
- The Not so good
- The other glorious benefits



# The bi-directional facility



#### The Netherlands









#### Copenhagen





#### London







#### Elizabeth Street, Brisbane





# The Retrofit





# The Juggle





### Matai Street West





# The GOOD











# The NOT so good





### Mitigating the not so good















# The Glorious











### Suitable contexts













### Less suitable

- High numbers of driveways
- Heavy vehicle turning requirements
- Routes with multiple intersections
- Public Transport priority routes







"Dream of painting and then paint your dream"

Van Gogh