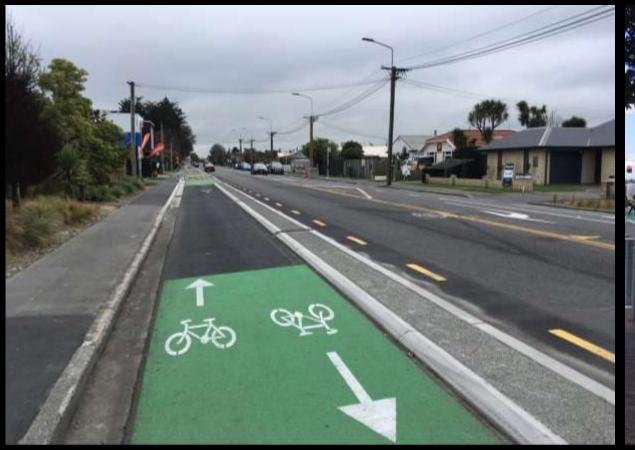

### **Topics**

- The bi-directional facility
- Around the world
- Retrofitting cycleways
- The Good
- The Not so good
- The other glorious benefits



# The bi-directional facility



#### The Netherlands









#### Copenhagen





#### London







#### Elizabeth Street, Brisbane





# The Retrofit





# The Juggle





### Matai Street West





# The GOOD











# The NOT so good





### Mitigating the not so good















# The Glorious











### Suitable contexts













### Less suitable

- High numbers of driveways
- Heavy vehicle turning requirements
- Routes with multiple intersections
- Public Transport priority routes







"Dream of painting and then paint your dream"

Van Gogh