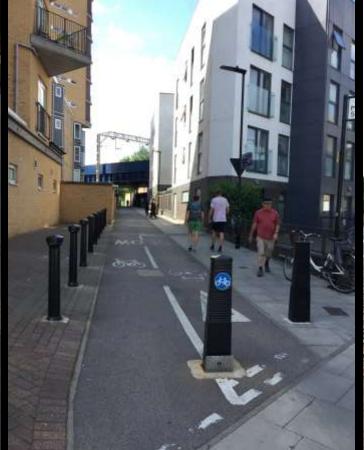

### **Topics**

- The bi-directional facility
- Around the world
- Retrofitting cycleways
- The Good
- The Not so good
- The other glorious benefits



# The bi-directional facility



#### The Netherlands









#### Copenhagen





#### London







#### Elizabeth Street, Brisbane





# The Retrofit





# The Juggle





### Matai Street West





# The GOOD











# The NOT so good





### Mitigating the not so good















# The Glorious











### Suitable contexts













### Less suitable

- High numbers of driveways
- Heavy vehicle turning requirements
- Routes with multiple intersections
- Public Transport priority routes







"Dream of painting and then paint your dream"

Van Gogh