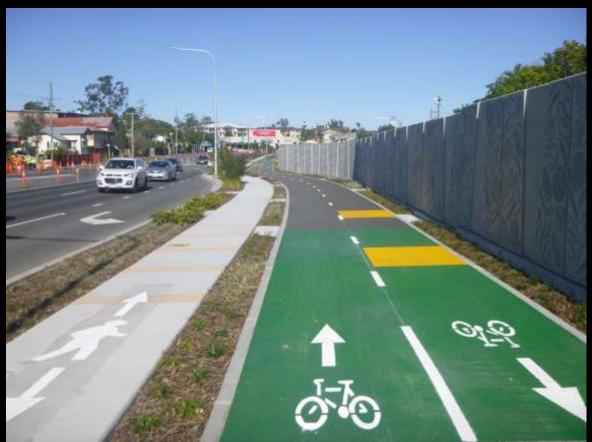

### **Topics**

- The bi-directional facility
- Around the world
- Retrofitting cycleways
- The Good
- The Not so good
- The other glorious benefits



# The bi-directional facility



#### The Netherlands









#### Copenhagen





#### London







#### Elizabeth Street, Brisbane





# The Retrofit





# The Juggle





### Matai Street West





# The GOOD











# The NOT so good





### Mitigating the not so good















# The Glorious











### Suitable contexts













### Less suitable

- High numbers of driveways
- Heavy vehicle turning requirements
- Routes with multiple intersections
- Public Transport priority routes







"Dream of painting and then paint your dream"

Van Gogh