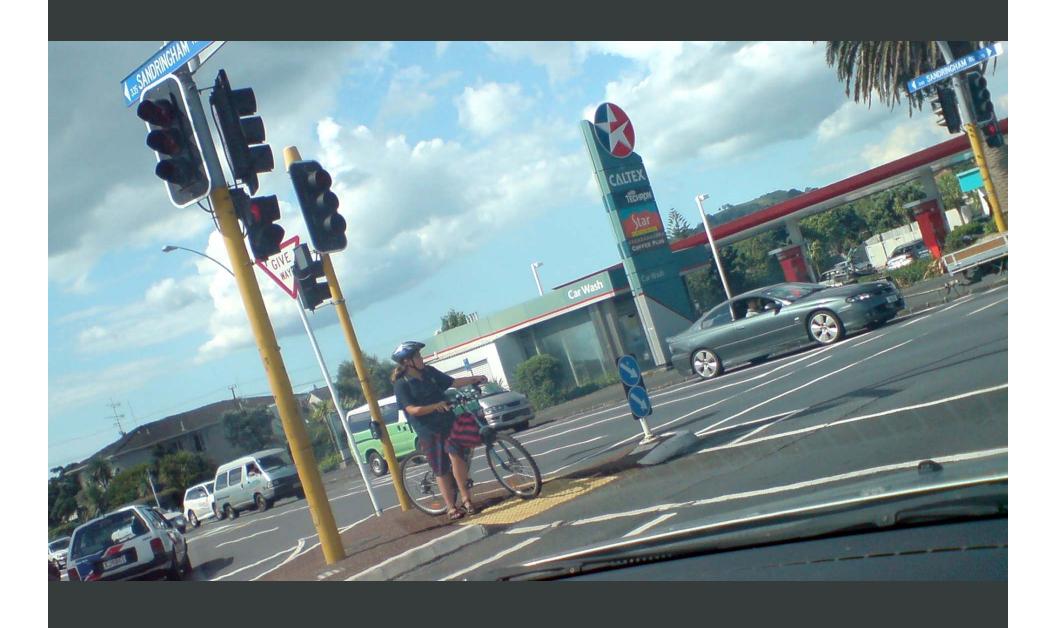

#### Maori, Pacific kids at risk on roads: study

3 Apr, 2013 9:52am © 3 minutes to read

Our youngest and most deprived are most at risk. Photo / Christine Cornege

By: Morgan Tait Police reporter, NZ Herald morgan.tait@nzherald.co.nz @morgtait