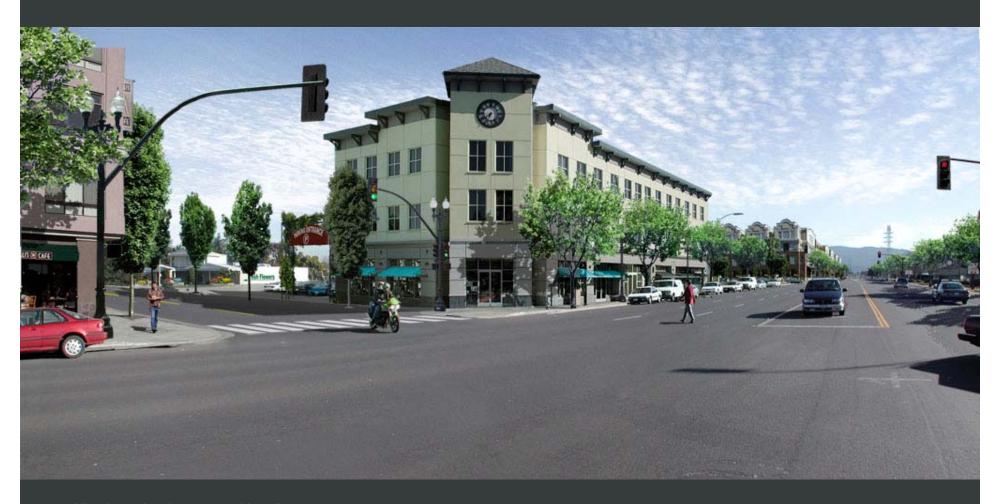

Existing conditions

Public street improvements

Sidewalk-oriented shopfronts

Mixed-use buildings at sidewalk

Existing conditions

Bus rapid transit platform, street trees, street lamps, crosswalks

New mixed-use building with outdoor dining and flower sales