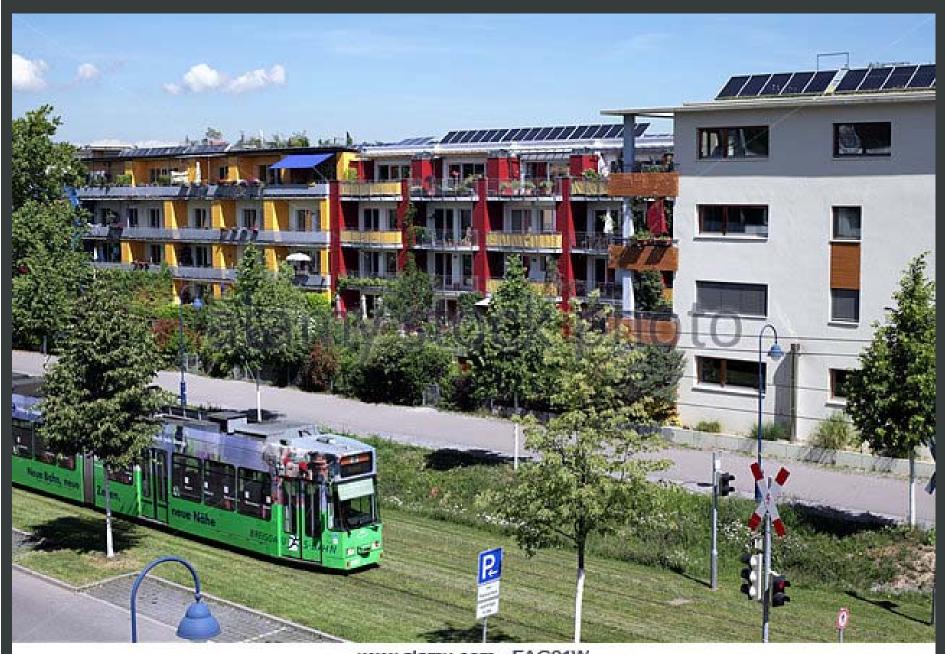

## **Universal Design**

www.alamy.com - FAG01W

Existing conditions

Mixed-use development at sidewalk

Street trees; medians and pedestrian refuges; crosswalks

Live-work housing; mixed-use building

Bus lane

Rapid transit lane demarcated in red