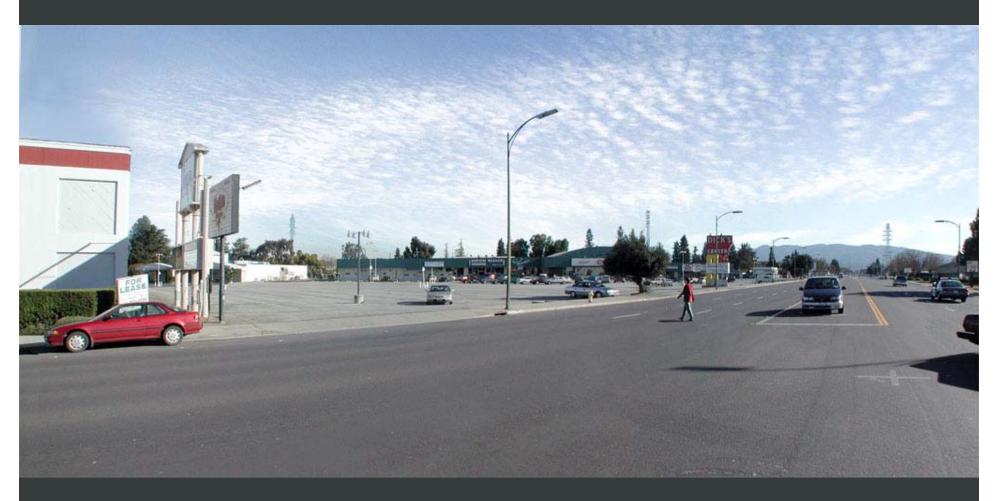

## **Universal Design**

www.alamy.com - FAG01W

Existing conditions

Mixed-use development at sidewalk

Street trees; medians and pedestrian refuges; crosswalks

Live-work housing; mixed-use building

Bus lane

Rapid transit lane demarcated in red