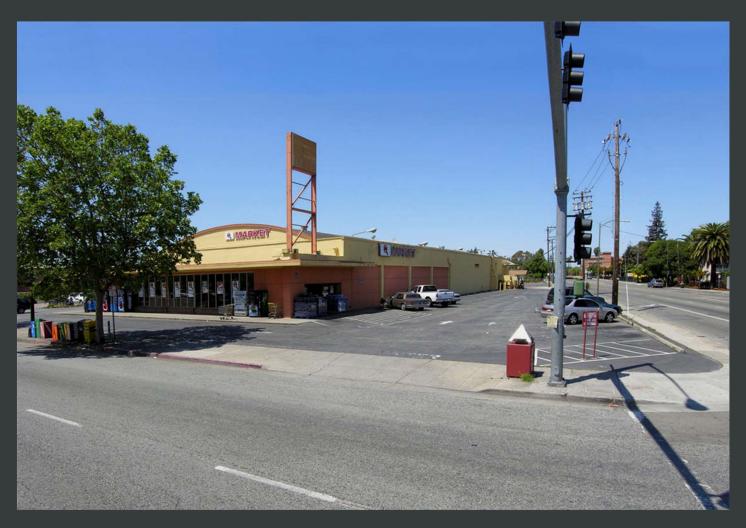

Existing conditions

Public street improvements

Sidewalk-oriented shopfronts

Mixed-use buildings at sidewalk

Existing conditions

Bus rapid transit platform, street trees, street lamps, crosswalks

New mixed-use building with outdoor dining and flower sales