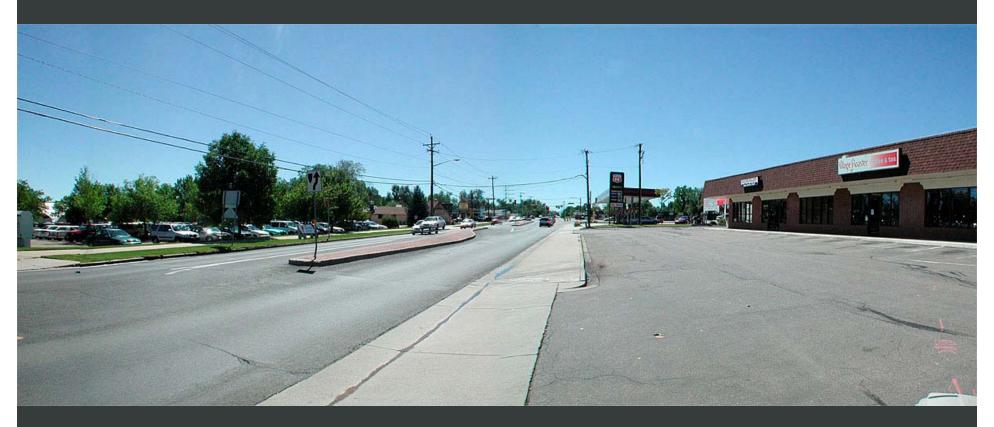

## **Universal Design**

www.alamy.com - FAG01W

Existing conditions

Mixed-use development at sidewalk

Street trees; medians and pedestrian refuges; crosswalks

Live-work housing; mixed-use building

Bus lane

Rapid transit lane demarcated in red

Existing conditions

Public street improvements

Sidewalk-oriented shopfronts

Mixed-use buildings at sidewalk

Existing conditions

Bus rapid transit platform, street trees, street lamps, crosswalks

New mixed-use building with outdoor dining and flower sales