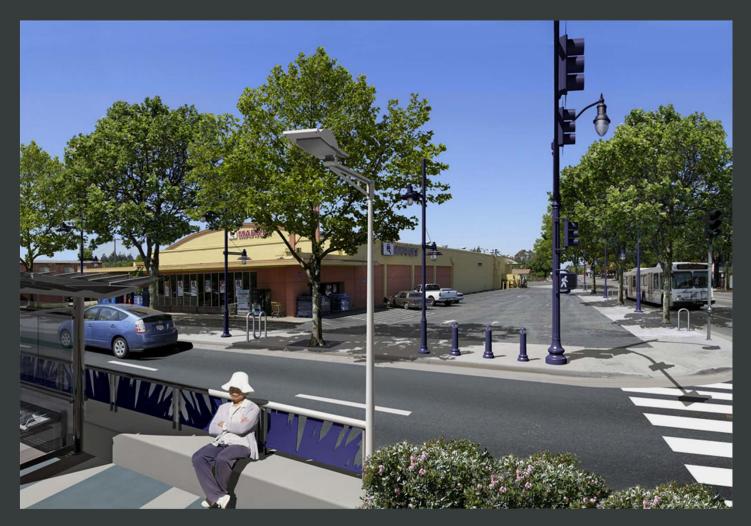

Existing conditions

Public street improvements

Sidewalk-oriented shopfronts

Mixed-use buildings at sidewalk

Existing conditions

Bus rapid transit platform, street trees, street lamps, crosswalks

New mixed-use building with outdoor dining and flower sales