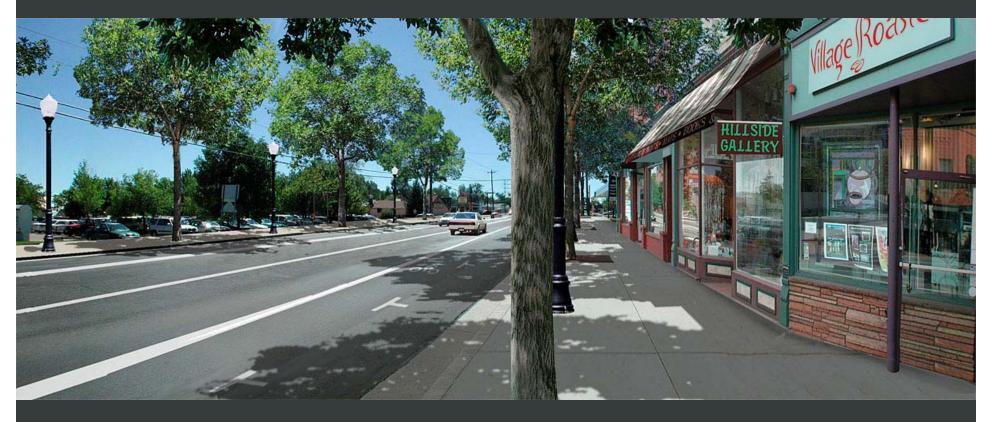

Existing conditions

Public street improvements

Sidewalk-oriented shopfronts

Mixed-use buildings at sidewalk

Existing conditions

Bus rapid transit platform, street trees, street lamps, crosswalks

New mixed-use building with outdoor dining and flower sales

Further mixed-use infill including produce market

Nighttime view

Existing conditions

Bus rapid transit shelters, wider sidewalks, street trees

**Urban** Advantage

Mixed-use development

BRT lane colored

Nighttime view