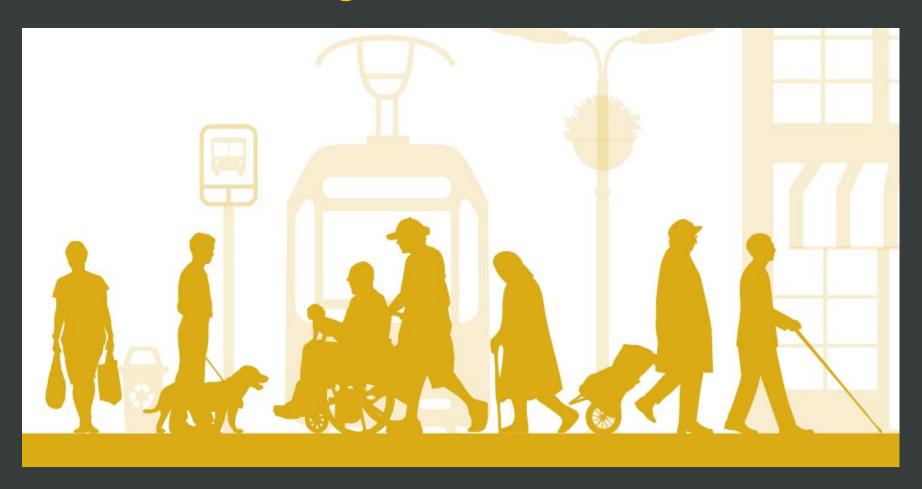

## **Universal Design**

www.alamy.com - FAG01W

Existing conditions

Mixed-use development at sidewalk

Street trees; medians and pedestrian refuges; crosswalks

Live-work housing; mixed-use building

Bus lane

Rapid transit lane demarcated in red