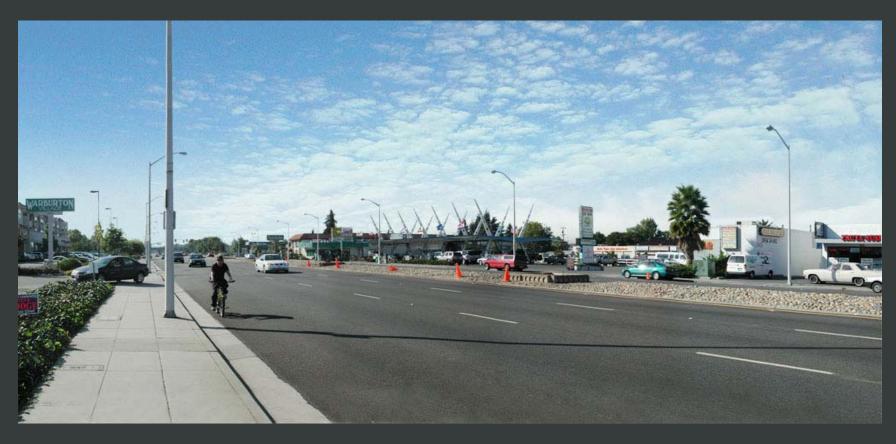

Existing conditions

Public street improvements

Sidewalk-oriented shopfronts

Mixed-use buildings at sidewalk

Existing conditions

Bus rapid transit platform, street trees, street lamps, crosswalks

New mixed-use building with outdoor dining and flower sales