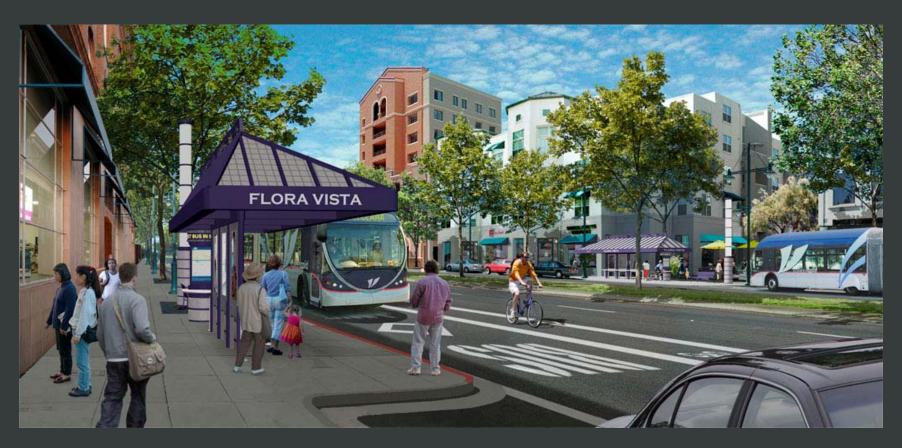

## **Universal Design**

www.alamy.com - FAG01W

Existing conditions

Mixed-use development at sidewalk

Street trees; medians and pedestrian refuges; crosswalks

Live-work housing; mixed-use building

Bus lane

Rapid transit lane demarcated in red

Existing conditions

Public street improvements

Sidewalk-oriented shopfronts

Mixed-use buildings at sidewalk

Existing conditions

Bus rapid transit platform, street trees, street lamps, crosswalks

New mixed-use building with outdoor dining and flower sales