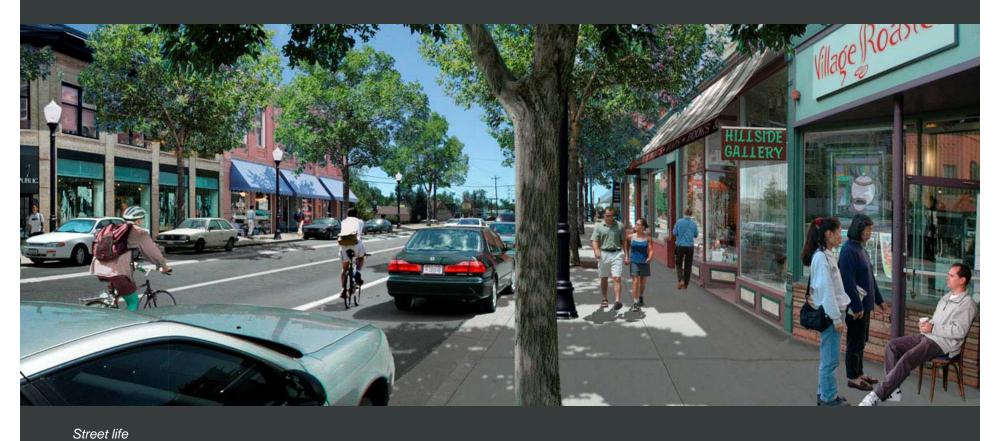

# People respond to the environment we create

## **Universal Design**

www.alamy.com - FAG01W

Existing conditions

Mixed-use development at sidewalk

Street trees; medians and pedestrian refuges; crosswalks

Live-work housing; mixed-use building

Bus lane

Rapid transit lane demarcated in red