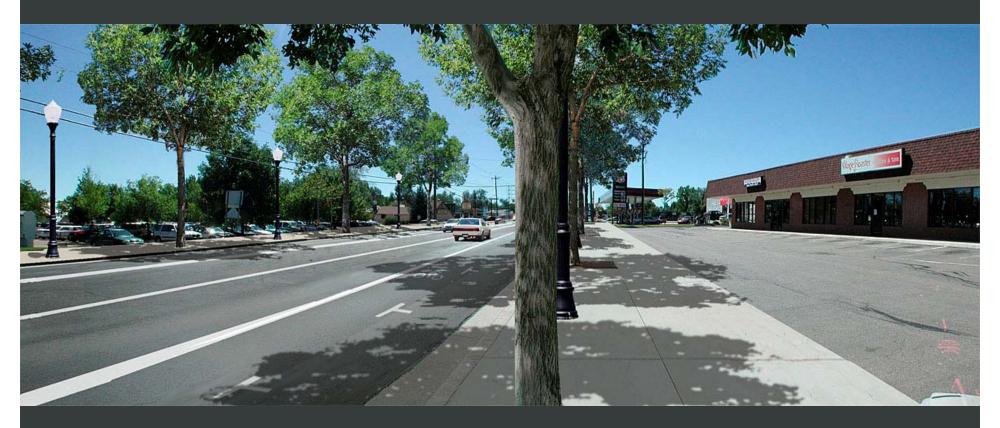

## **Universal Design**

www.alamy.com - FAG01W

Existing conditions

Mixed-use development at sidewalk

Street trees; medians and pedestrian refuges; crosswalks

Live-work housing; mixed-use building

Bus lane

Rapid transit lane demarcated in red

Existing conditions

Public street improvements

Sidewalk-oriented shopfronts

Mixed-use buildings at sidewalk

Existing conditions

Bus rapid transit platform, street trees, street lamps, crosswalks

New mixed-use building with outdoor dining and flower sales