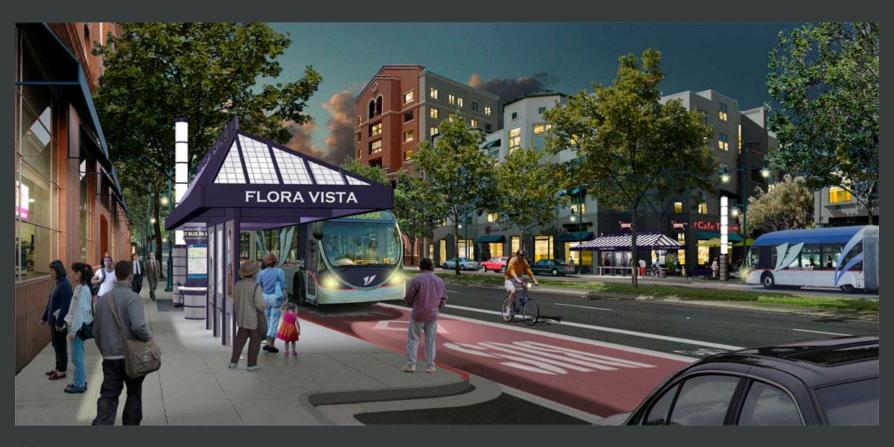

Further mixed-use infill including produce market

Nighttime view

Existing conditions

Bus rapid transit shelters, wider sidewalks, street trees

**Urban** Advantage

Mixed-use development

BRT lane colored

Nighttime view