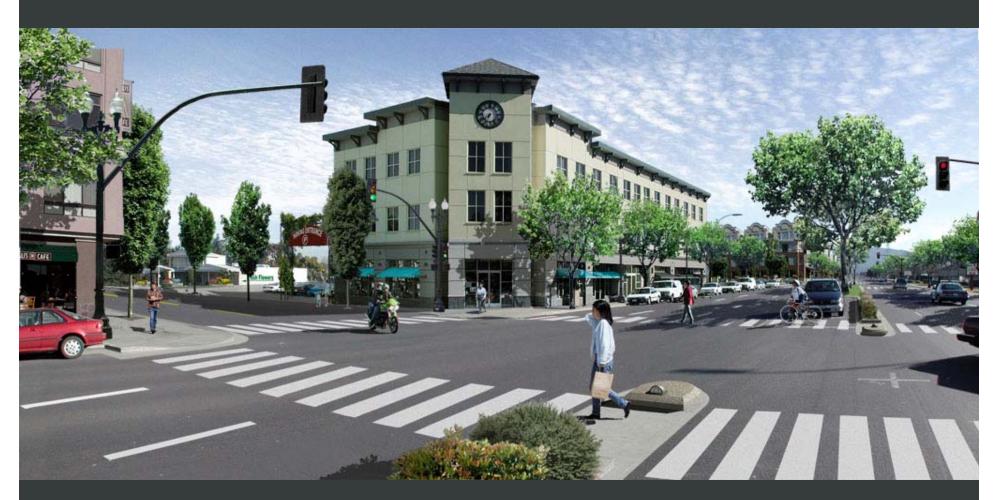

Existing conditions

Public street improvements

Sidewalk-oriented shopfronts

Mixed-use buildings at sidewalk

Existing conditions

Bus rapid transit platform, street trees, street lamps, crosswalks

New mixed-use building with outdoor dining and flower sales