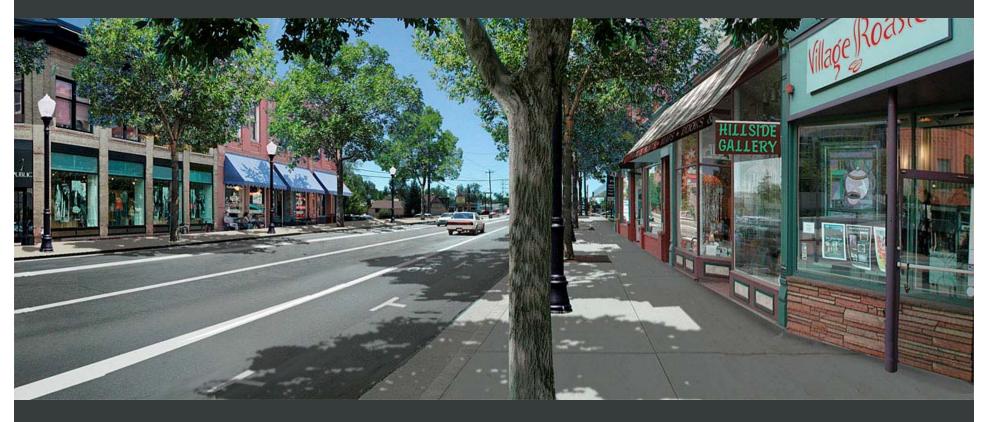

Existing conditions

Public street improvements

Sidewalk-oriented shopfronts

Mixed-use buildings at sidewalk

Existing conditions

Bus rapid transit platform, street trees, street lamps, crosswalks

New mixed-use building with outdoor dining and flower sales

Further mixed-use infill including produce market

Nighttime view

Existing conditions

Bus rapid transit shelters, wider sidewalks, street trees

**Urban** Advantage

Mixed-use development

BRT lane colored

Nighttime view