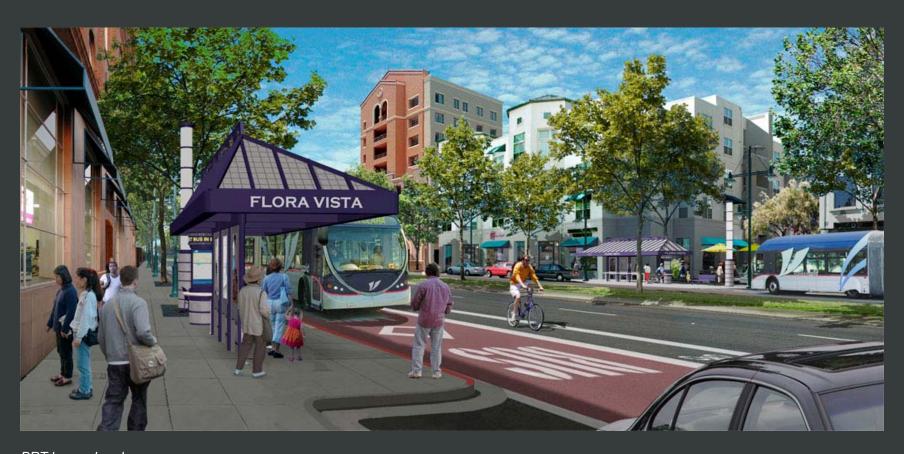

Existing conditions

Public street improvements

Sidewalk-oriented shopfronts

Mixed-use buildings at sidewalk

Existing conditions

Bus rapid transit platform, street trees, street lamps, crosswalks

New mixed-use building with outdoor dining and flower sales