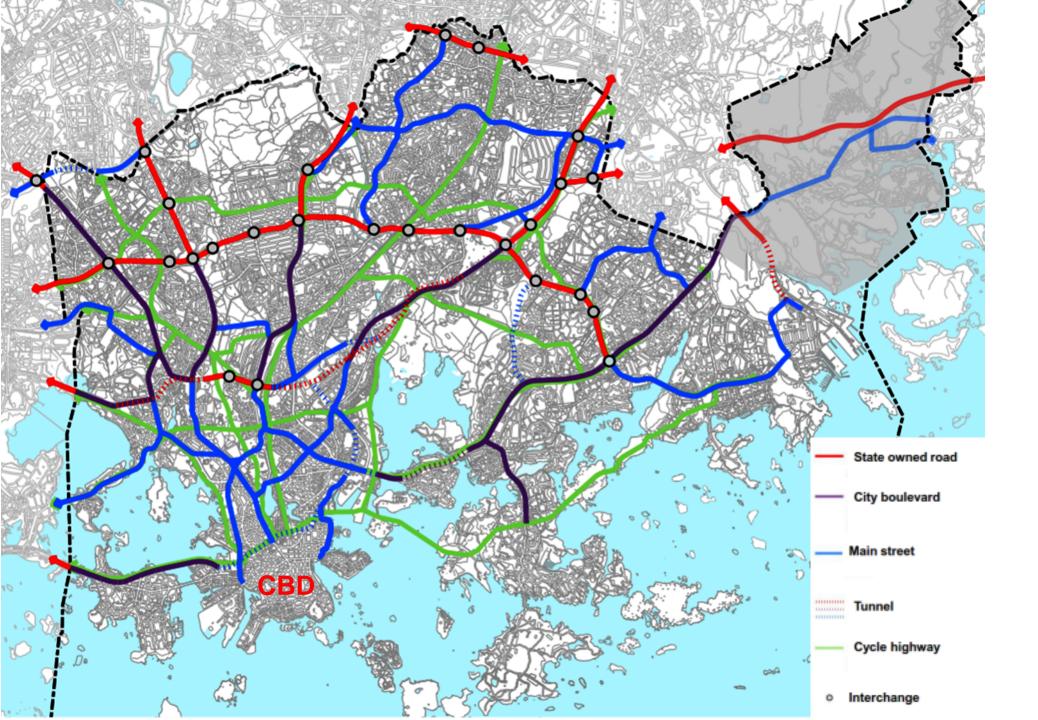

## Helsinki City Plan

Helsinki is growing sustainably

Helsinki Streets Roads Cycle highways

#### Helsinki Boulevards