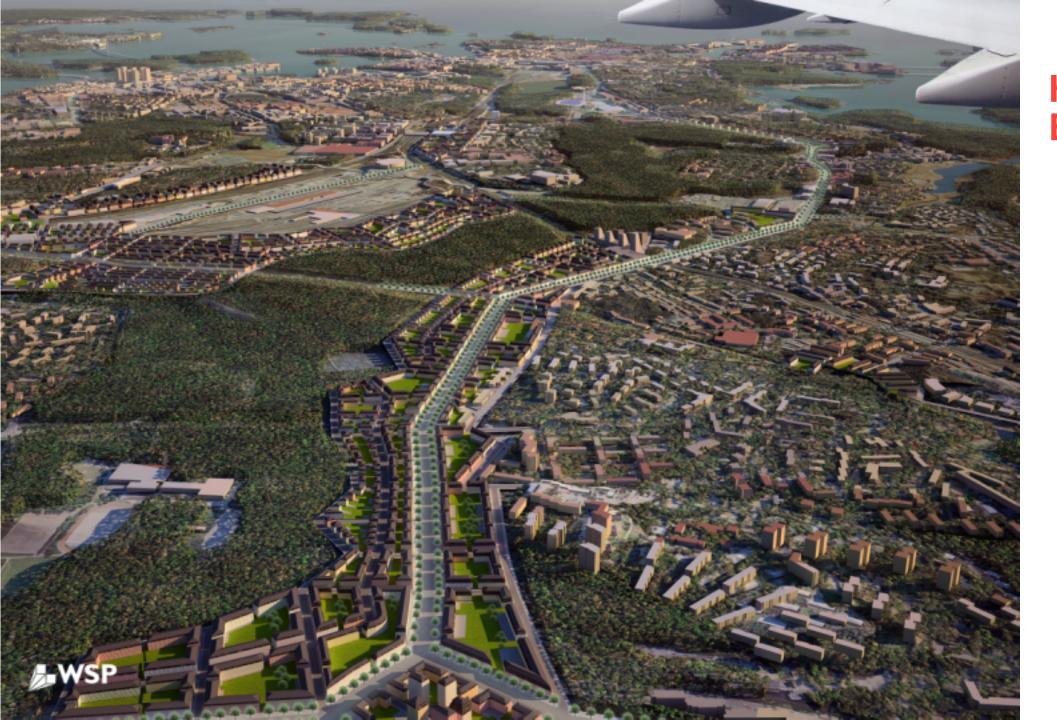

#### Helsinki Boulevards

#### **Boulevard Features**

Speed limit 40-50 km/h
Traffic Signals intersections
Pedestrian areas
Cycle lanes
Dedicated Bus/Tram lanes
General Traffic lanes (max 2+2)
Amenities
Buildings 5-7 storeys

- Lower levels businesses
- Upper levels residentials