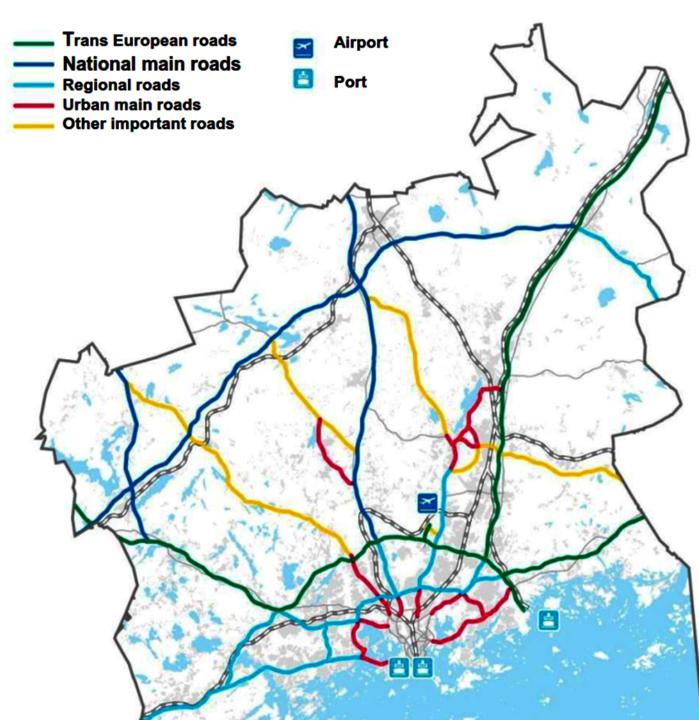

# Streets that support life – The Helsinki experience



## Imagine!



#### Imagine

Accessibility
Reachability
Safety
Attractivity
Ease

Urban buzz



## Is it just a dream?

#### Observe

Accessibility
Reachability
Safety
Attractivity
Ease

Urban buzz









## What do these cities have in common?

#### **Boulevard Features**

Speed limit 40-50 km/h
Traffic Signals intersections
Pedestrian areas
Cycle lanes
Dedicated Bus/Tram lanes
General Traffic lanes (max 2+2)
Amenities
Buildings 5-7 storeys

- Lower levels businesses
- Upper levels residentials



WSD OPUS

Why?

How?

#### **Metropolitan Helsinki Growth**



#### Today 1,400,000













#### Helsinki City Plan 2050

- Growth 30% in 30 years
- Strategies densification, environment
- Demands on the transport system
- Awareness of finance and space
- Vitality of the city

## Helsinki City Plan

Helsinki is growing sustainably



Helsinki Streets Roads Cycle highways





#### Helsinki Boulevards



### What?

**Forecasting** 



#### **Backcasting**



#### **Urban Capacity**

Density

**Proximity** 

Connectivity

Reachability



#### Some Impacts that has been identified...

- Traffic impacts moderate
- 1-3 minutes longer travel times towards CBD
- The average distances travelled will get shorter.
- The modal share of public transport increases.
- Boulevards encourage walking and cycling
- Other impacts
- The city boulevards will expand