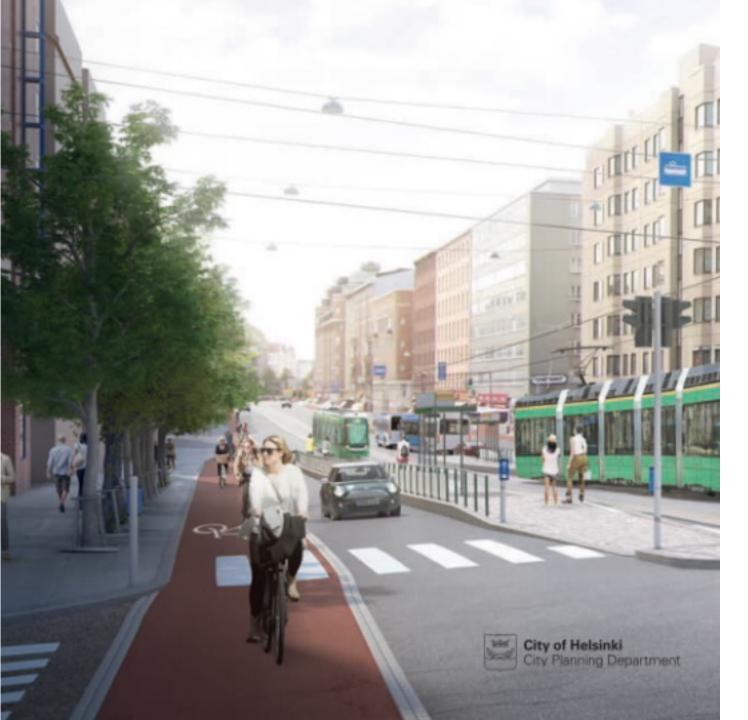

## What do these cities have in common?

#### **Boulevard Features**

Speed limit 40-50 km/h
Traffic Signals intersections
Pedestrian areas
Cycle lanes
Dedicated Bus/Tram lanes
General Traffic lanes (max 2+2)
Amenities
Buildings 5-7 storeys

- Lower levels businesses
- Upper levels residentials

#### Helsinki Boulevards