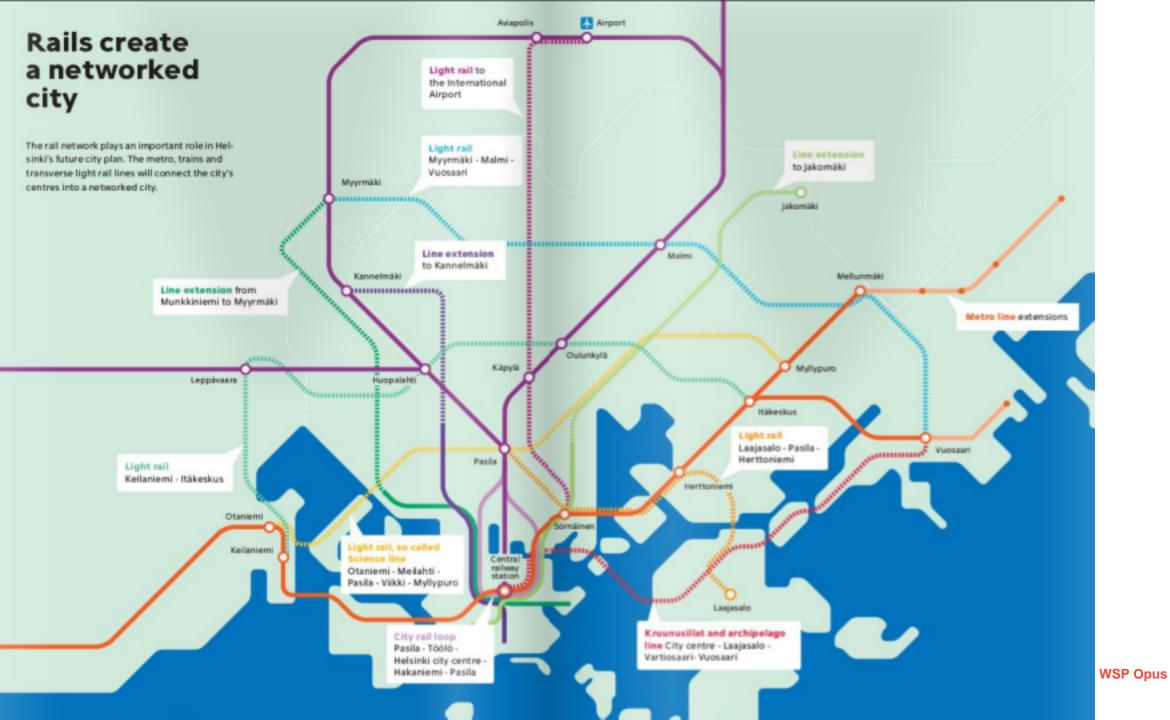

## Helsinki City Plan

Helsinki is growing sustainably

Helsinki Streets Roads Cycle highways