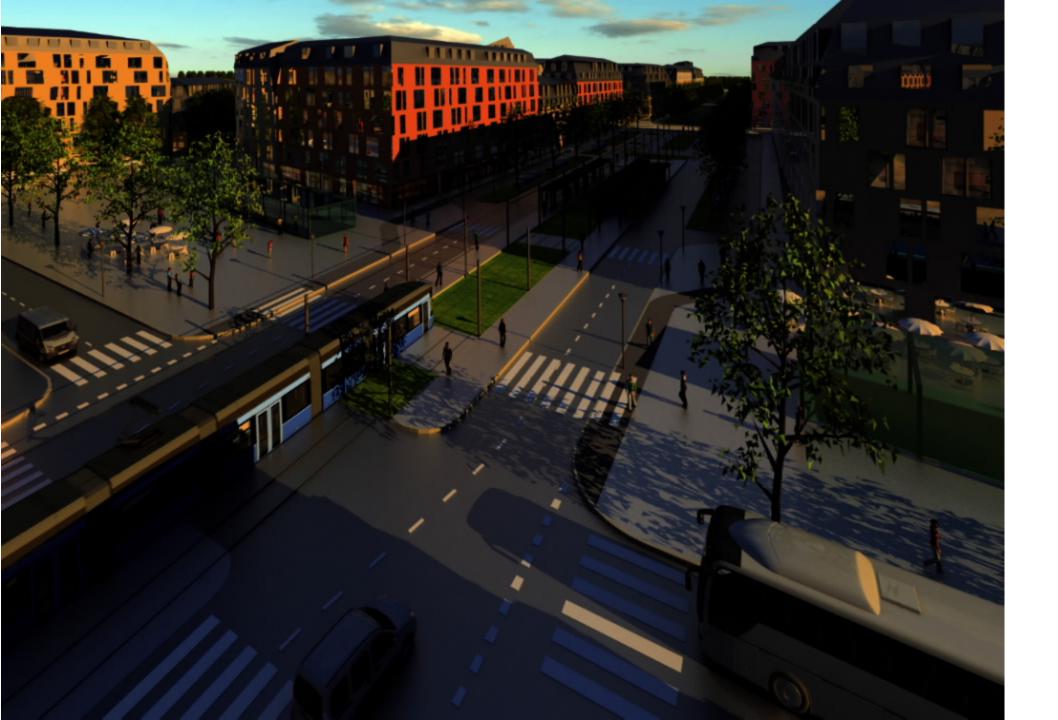

#### **Boulevard Features**

Speed limit 40-50 km/h
Traffic Signals intersections
Pedestrian areas
Cycle lanes
Dedicated Bus/Tram lanes
General Traffic lanes (max 2+2)
Amenities
Buildings 5-7 storeys

- Lower levels businesses
- Upper levels residentials

#### Helsinki Boulevards