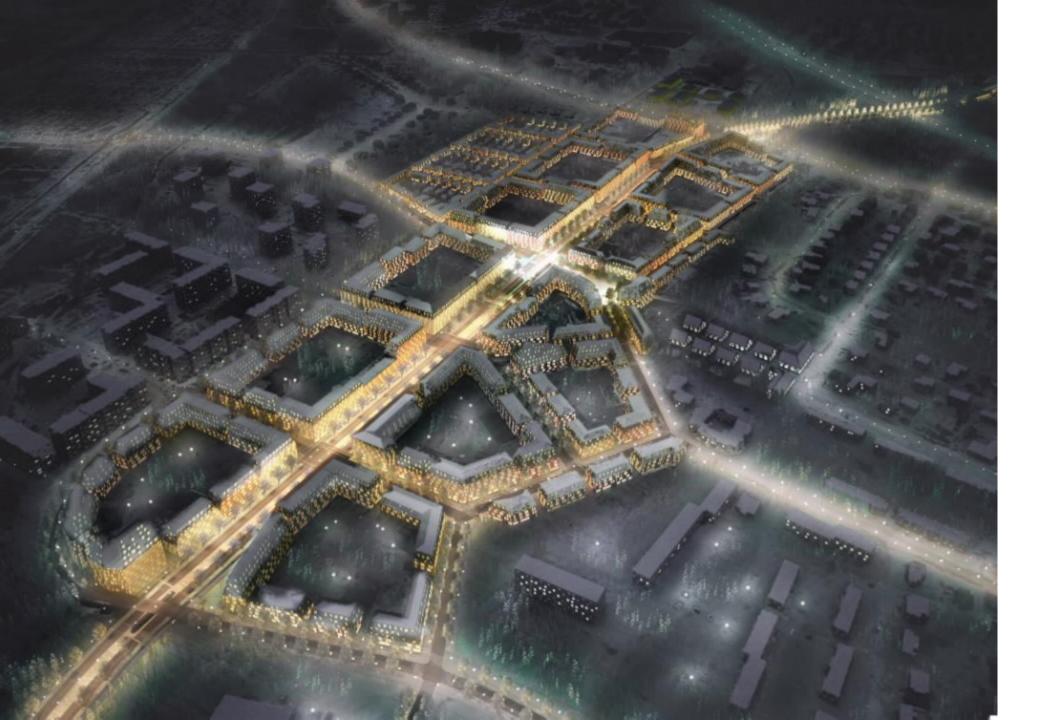

#### Helsinki Boulevards

#### **Boulevard Features**

Speed limit 40-50 km/h
Traffic Signals intersections
Pedestrian areas
Cycle lanes
Dedicated Bus/Tram lanes
General Traffic lanes (max 2+2)
Amenities
Buildings 5-7 storeys

- Lower levels businesses
- Upper levels residentials