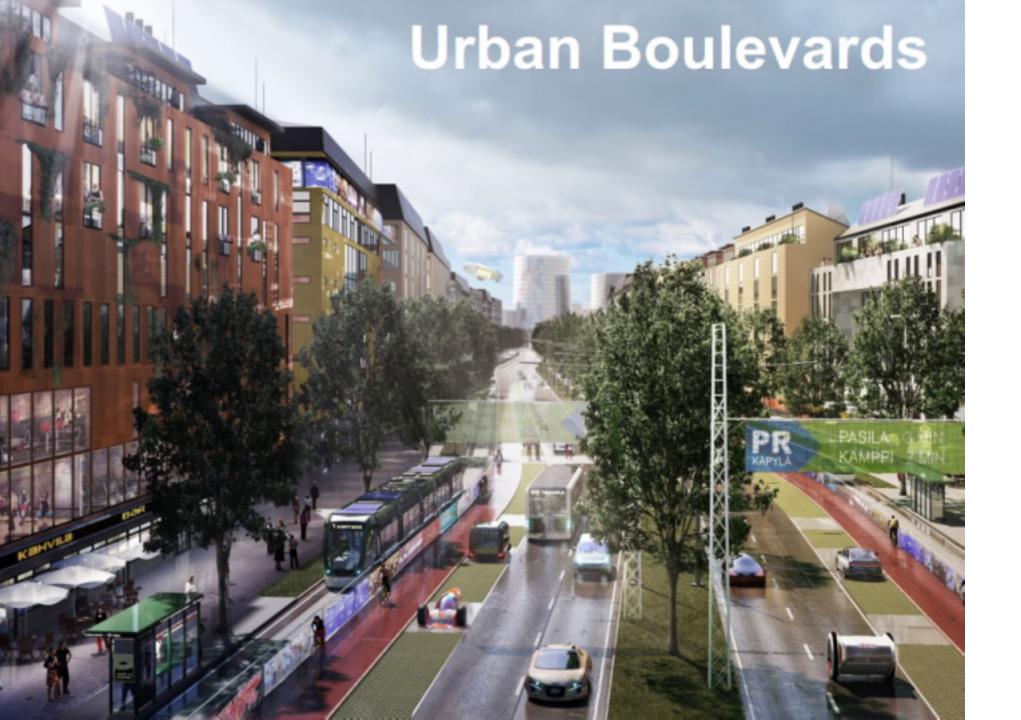

#### **Boulevard Features**

Speed limit 40-50 km/h
Traffic Signals intersections
Pedestrian areas
Cycle lanes
Dedicated Bus/Tram lanes
General Traffic lanes (max 2+2)
Amenities
Buildings 5-7 storeys

- Lower levels businesses
- Upper levels residentials

#### Helsinki Boulevards