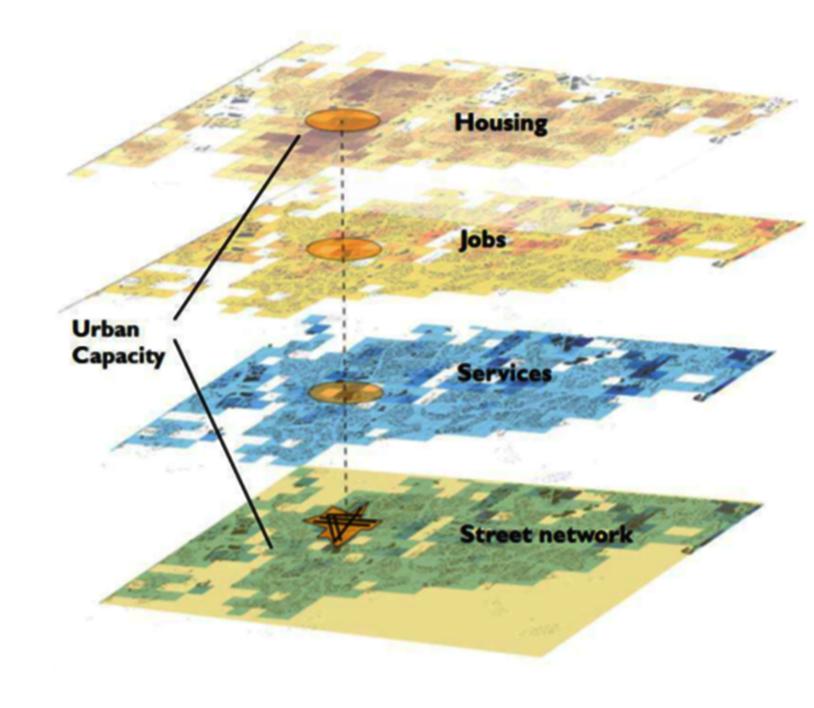

# **Boulevard Features**

Speed limit 40-50 km/h
Traffic Signals intersections
Pedestrian areas
Cycle lanes
Dedicated Bus/Tram lanes
General Traffic lanes (max 2+2)
Amenities
Buildings 5-7 storeys

- Lower levels businesses
- Upper levels residentials



WSD OPUS

Why?

How?

#### **Metropolitan Helsinki Growth**



#### Today 1,400,000













#### Helsinki City Plan 2050

- Growth 30% in 30 years
- Strategies densification, environment
- Demands on the transport system
- Awareness of finance and space
- Vitality of the city

## Helsinki City Plan

Helsinki is growing sustainably



Helsinki Streets Roads Cycle highways





#### Helsinki Boulevards



### What?

**Forecasting** 



#### **Backcasting**



#### **Urban Capacity**

Density

**Proximity** 

Connectivity

Reachability



#### Some Impacts that has been identified...

- Traffic impacts moderate
- 1-3 minutes longer travel times towards CBD
- The average distances travelled will get shorter.
- The modal share of public transport increases.
- Boulevards encourage walking and cycling
- Other impacts
- The city boulevards will expand city centre.
- Housing along the boulevards will foster the creation of new businesses.
- Value of land increases along boulevards.

#### Outcome on healt not calculated...

Incidental activity in London







## Challenges

#### **Status Quo**









#### Comprehensive Transport Network Solution is needed

# Today's reality – tomorrow's possibility