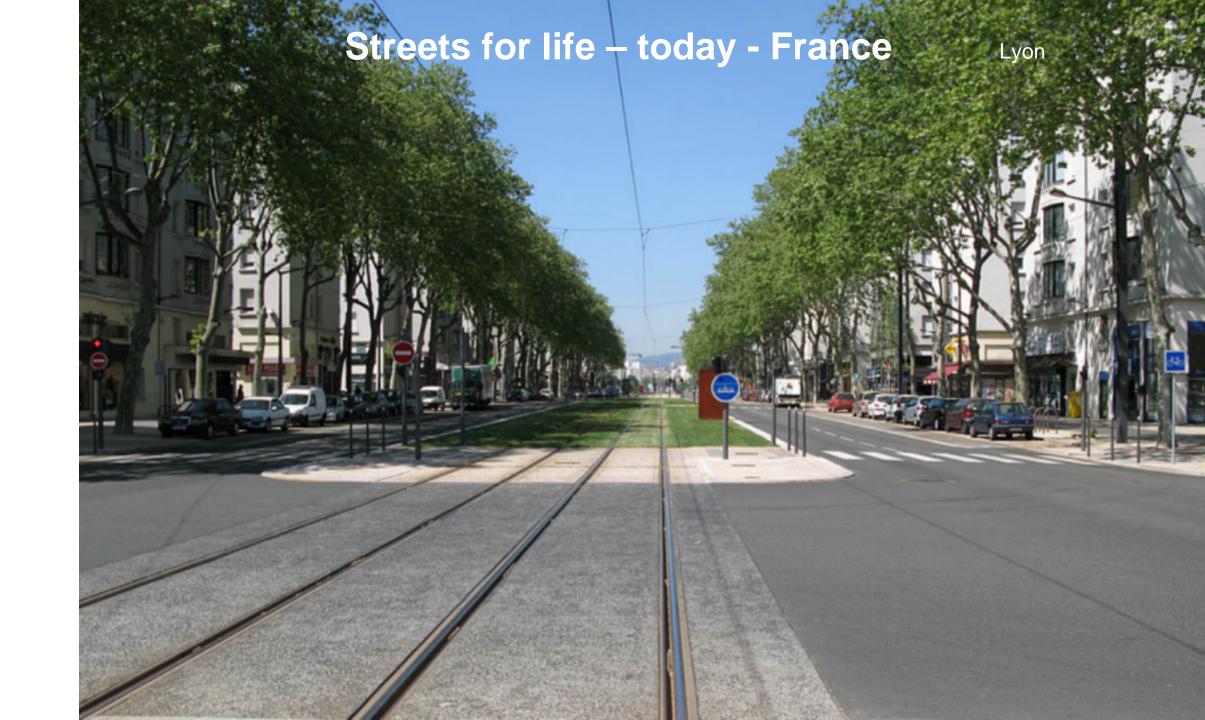

## What do these cities have in common?

#### **Boulevard Features**

Speed limit 40-50 km/h
Traffic Signals intersections
Pedestrian areas
Cycle lanes
Dedicated Bus/Tram lanes
General Traffic lanes (max 2+2)
Amenities
Buildings 5-7 storeys

- Lower levels businesses
- Upper levels residentials