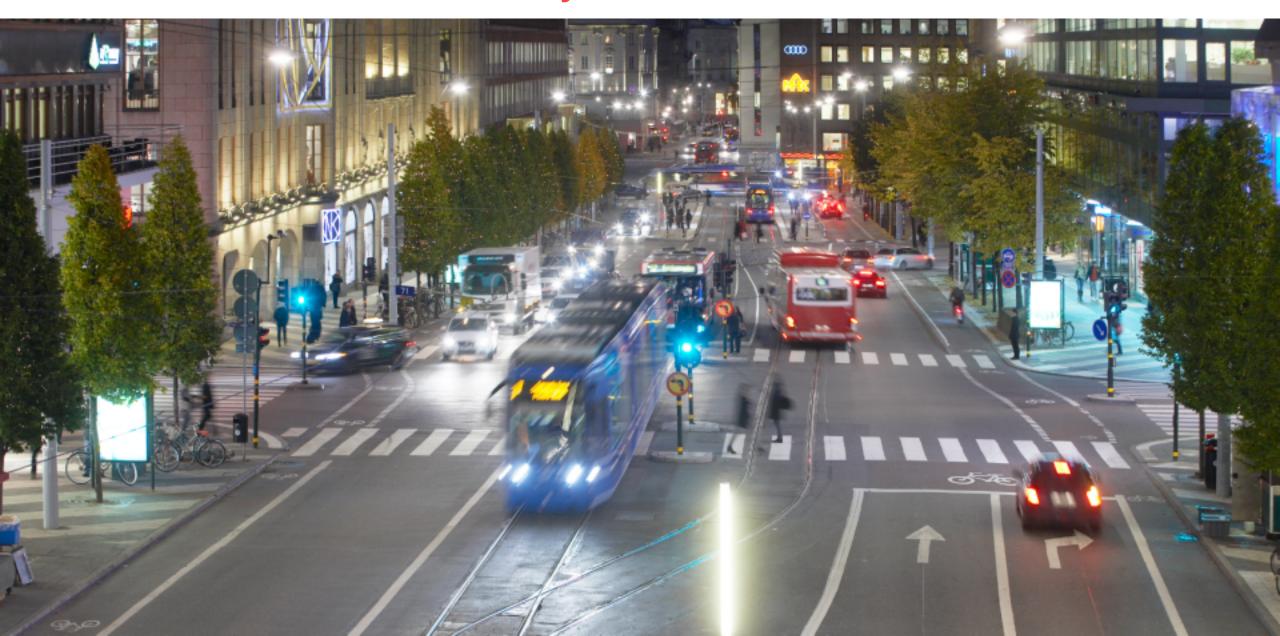

## What do these cities have in common?

#### **Boulevard Features**

Speed limit 40-50 km/h
Traffic Signals intersections
Pedestrian areas
Cycle lanes
Dedicated Bus/Tram lanes
General Traffic lanes (max 2+2)
Amenities
Buildings 5-7 storeys

- Lower levels businesses
- Upper levels residentials