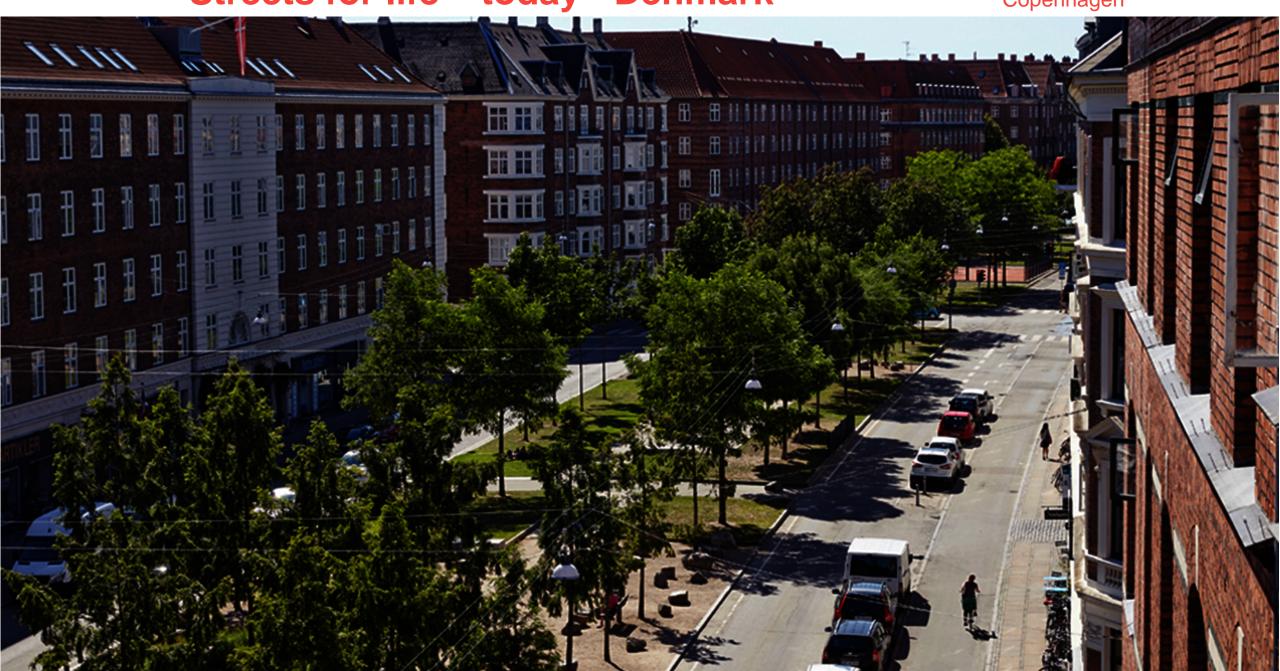

## What do these cities have in common?

#### **Boulevard Features**

Speed limit 40-50 km/h
Traffic Signals intersections
Pedestrian areas
Cycle lanes
Dedicated Bus/Tram lanes
General Traffic lanes (max 2+2)
Amenities
Buildings 5-7 storeys

- Lower levels businesses
- Upper levels residentials