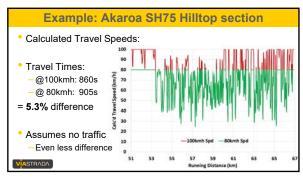

## How does speed affect travel time?

- 1. Overall travel time is based on average speed
- 2. Average speed is weighted by time, not distance
- 3. You can't usually travel **all** of the time at maximum speed

  —Due to other traffic, intersections, curves, incidents, etc
- 4. The **slower** sections of travel will be weighted more

   Changing the maximum speed will have **less** effect overall

## Are we even asking the right question??

Are travel times the only "efficiency" benefits?

There are numerous other reasons for lowering speed:

- Road safety savings to society
- Encouraging active modes
- Health/environmental benefits
- Amenity to local residents
- Economic benefits to local businesses
- Etc...