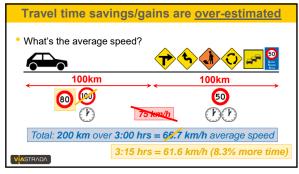

## How does speed affect travel time?

- 1. Overall travel time is based on average speed
- 2. Average speed is weighted by time, not distance
- 3. You can't usually travel **all** of the time at maximum speed

  —Due to other traffic, intersections, curves, incidents, etc
- 4. The **slower** sections of travel will be weighted more

   Changing the maximum speed will have **less** effect overall

## Are we even asking the right question??

Are travel times the only "efficiency" benefits?

There are numerous other reasons for lowering speed:

- Road safety savings to society
- Encouraging active modes
- Health/environmental benefits
- Amenity to local residents
- Economic benefits to local businesses
- Etc...