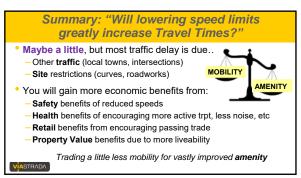

## Are we even asking the right question??

Are travel times the only "efficiency" benefits?

There are numerous other reasons for lowering speed:

- Road safety savings to society
- Encouraging active modes
- Health/environmental benefits
- Amenity to local residents
- Economic benefits to local businesses
- Etc...