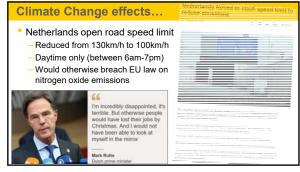

ffic spe<br>child to walk:                                     | ed on a   | reside | nt's de  | cision t | o allow | their                             |
| 35%<br>90%<br>10%<br>10%<br>10%<br>10%<br>10%<br>10%<br>10%<br>10%<br>10%<br>1 |           |        |          |          | ı       | ■ Child Safety<br>© Traffic Speed |
| - Trumper (2013)                                                               |           |        |          |          |         |                                   |
| VIASTRADA                                                                      | No/Little | Some   | Moderate | Large    | Major   |                                   |

8

## Noise effects... Freiburg, Germany - Lärmschutz = noise prevention - Also reduced speeds on some motorways 100 Lärmschutz