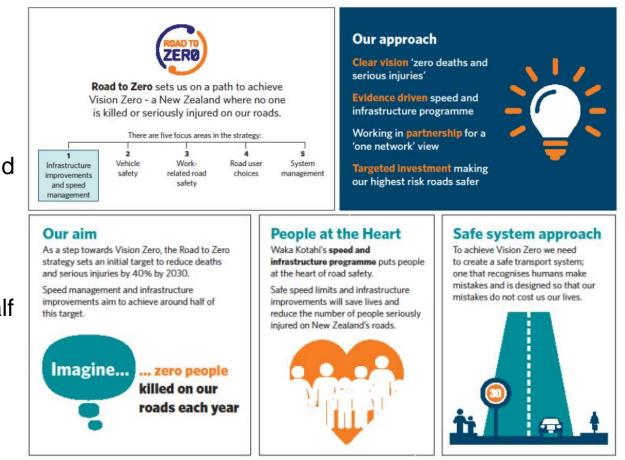

Road to Zero: Speed & Infrastructure Programme

Transportation Conference 2023

Brydon Sundgren (WSP) Ben Grapes (Waka Kotahi)

#### The Problem – NZ's Poor Road Safety

Ministry of Transport: 2021 Crash Statistics

| Road Safety Outcomes                  | s (2021)                |                       |
|---------------------------------------|-------------------------|-----------------------|
| Fatalities                            | 318                     | IT'S TIME WE          |
| Serious Injuries                      | 2,317                   | <b>STOPPED PAYING</b> |
| Deaths and Serious<br>Injuries (DSIs) | 2,635                   | THE ROAD TOLL         |
| Minor Injuries                        | 10,935                  |                       |
| Social cost of all crashes            | \$5 Billion per<br>year | ROAD TO<br>ZERO       |

#### What we deliver

- We are prioritising investment in proven interventions.
- We work in partnership with local government and the wider safety sector to find the right mix of safety solutions for each region.
- It is estimated that improvements delivered through the programme will contribute around half of all the 40% Road to Zero target.
- Key interventions include speed management, median and side barriers, rumble strips, round abouts and wide centrelines.