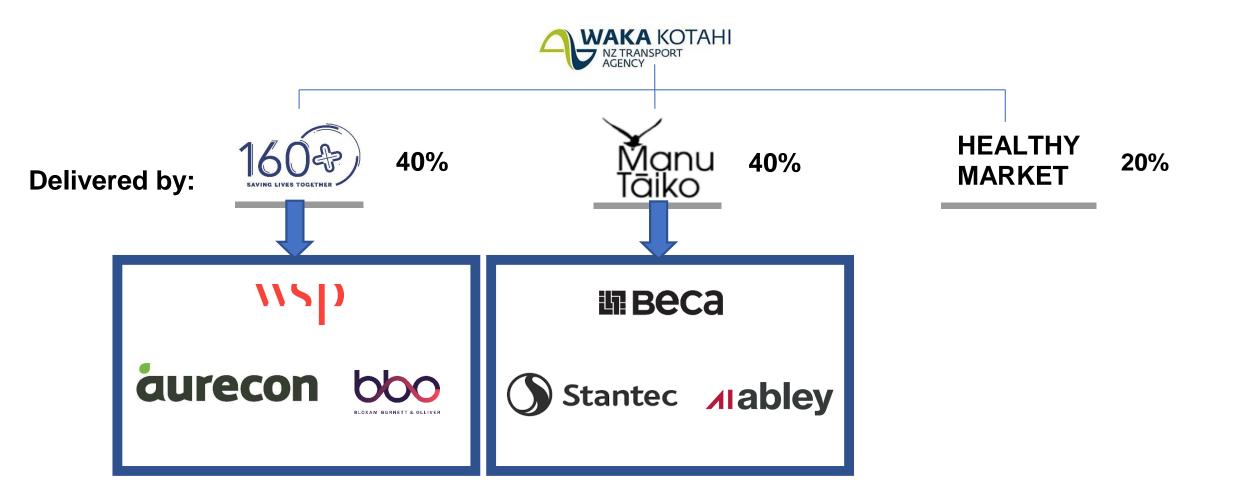

| Map <mark>loading 🍃</mark>              |                        | New.    | Zealand Government |                       |                                   |           |                               |                  |                        |  |

# In Summary

#### **Development to Implementation**



RtZ Speed and Infrastructure Programme - Highways - Overview (v1.3)



### **Project Delivery Mechanism**





### **SIP: Points of Interest**

Innovation

- SIP Design Framework
- Improving use of data for delivery
- Consistent DSI assessment tools
- Streamlined investment applications



### **SIP: Points of Interest**

Construction Safety

- Use of new NZ Guide to Temporary Traffic Management
- Eliminate
- Isolate
- Minimise



### **SIP: Points of Interest**

**Retrofitting Existing State Highways** 

- Cross-section design
- Co-ordination with other works & maintenance
- Whole of life safety by design
- Corridor use adapting to the changes
- Communication and engagement



### **Looking Ahead**

Increasing the roll-out of key interventions

#### Simplify & phase

Identify what sections of projects we can progress now that don't need detailed design and aren't controversial

#### Treatment