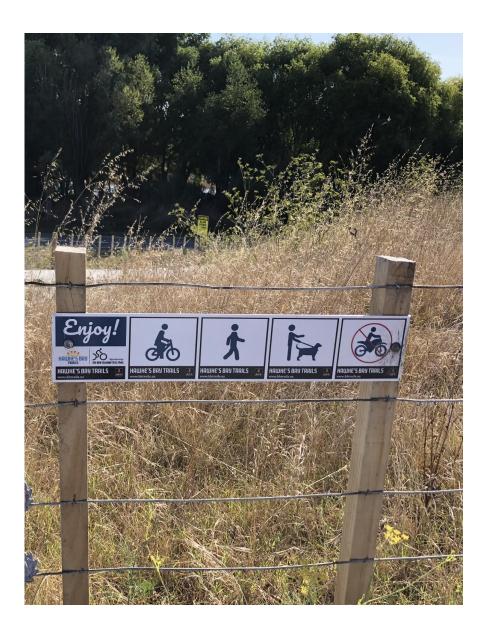

## It's wheelie dangerous to take shortcuts

**CPTED Study of Bridge Underpass** 