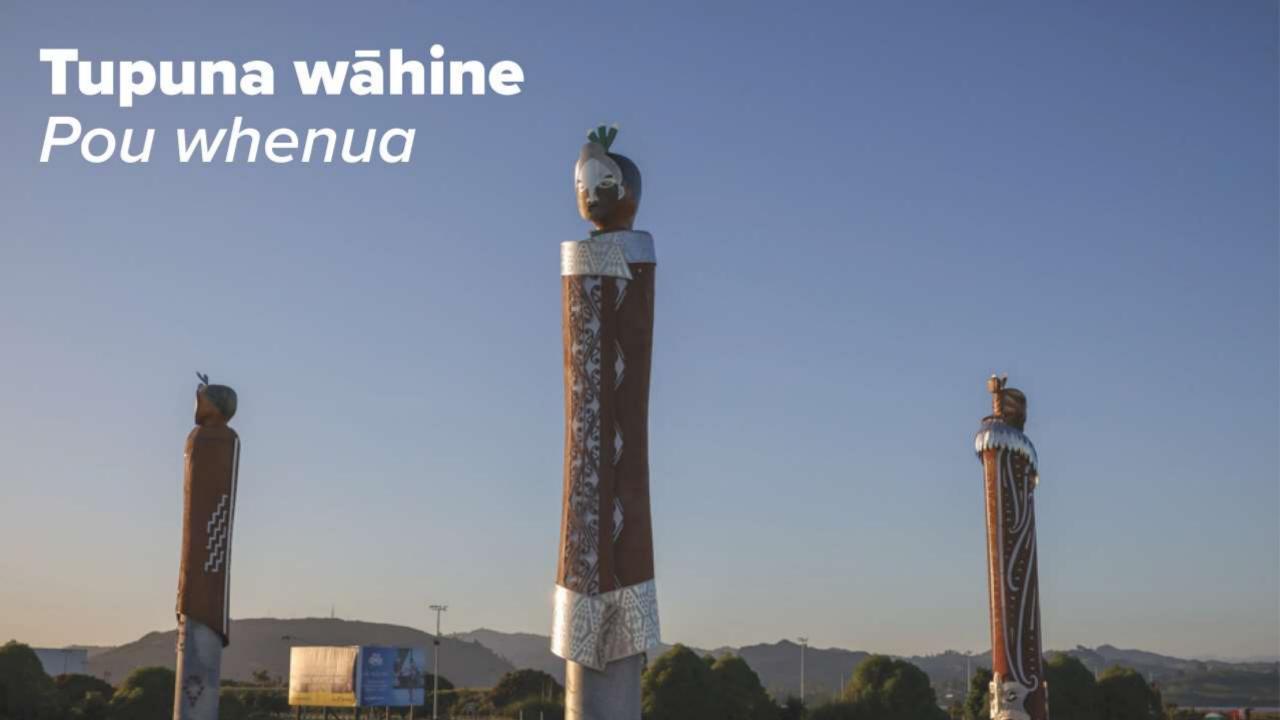

From the river to the ocean' - Ngắti Tapu & Ngãi

Using the underpass and toi (artwork) as a lens to depict kaitiaki species important to mana whenua and the history of this whenua.

The following flora and fauna will be depicted on the walls of the underpass on painted mural:

- Mangopare Hammerhead shark
- Titi Shearwater or muttonbird