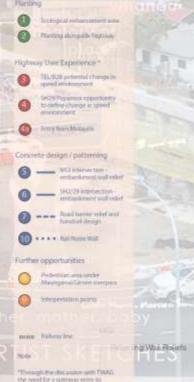

The specific place-based narratives have been selected that tell an appropriate story across the toute and are based on the references suggested by the Tangata Whenba Advisory Group.

Specific freatments on urgan design features are developed in collaboration with the Hapu Group