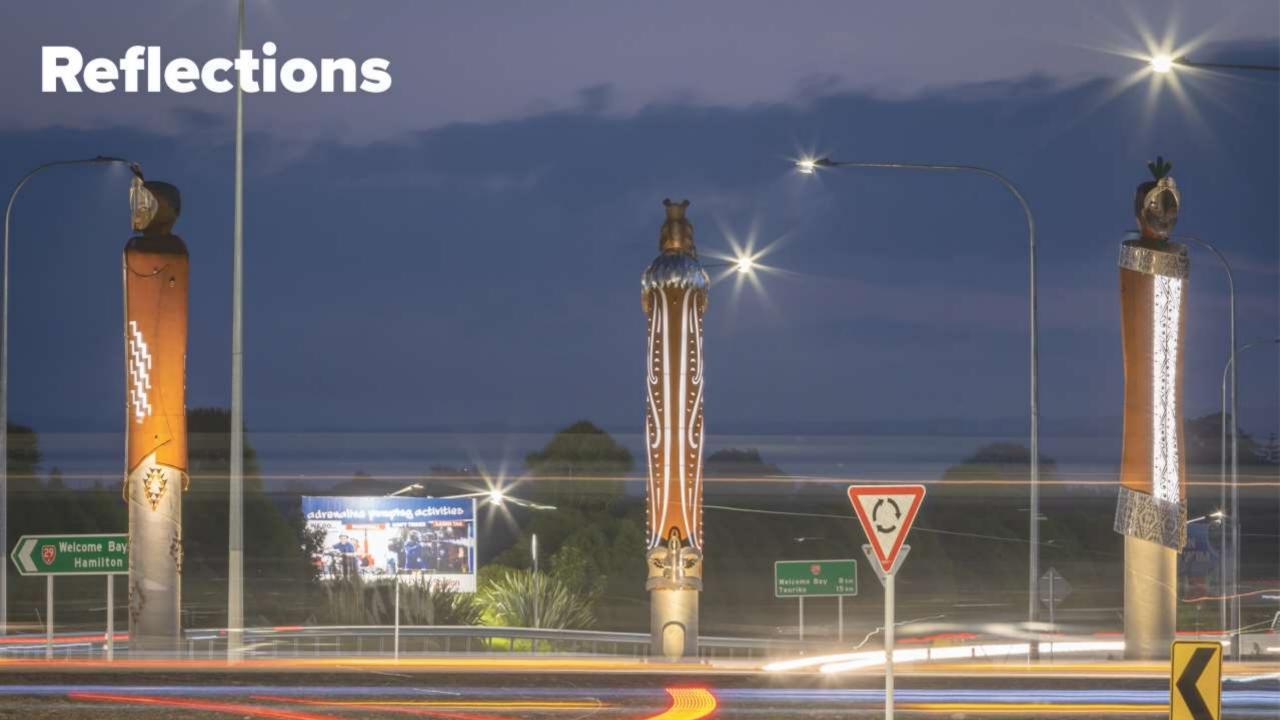

The location for pultural har attives to be inscribed across the Bay Link Upgrade has been informed through interpretational the Project Specific Cultural Design Therries and Specific Place based Dutcomen Sought from the UEDF

The specific place-based narratives have been selected that tell an appropriate story across the toute and are based on the references suggested by the Tangata Whenba Advisory Group.

Specific freatments on urgan design features are developed in collaboration with the Hapu Group