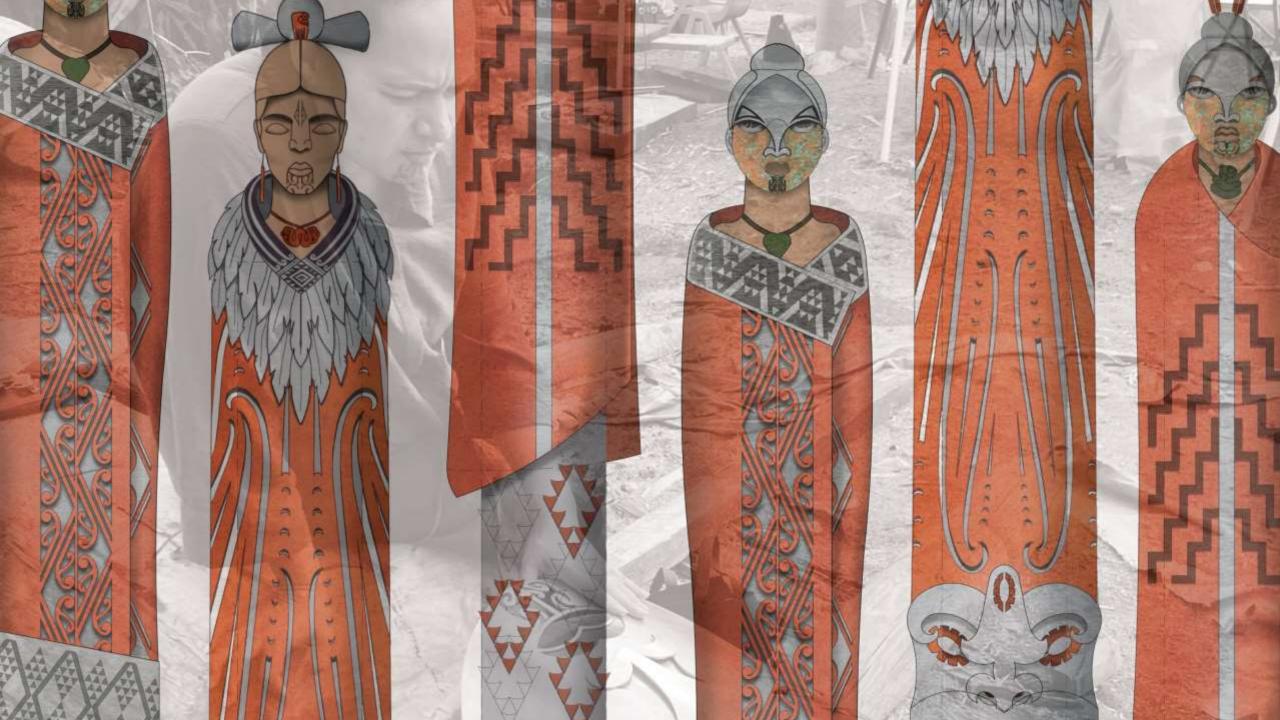

From the river to the ocean' - Ngắti Tapu & Ngãi

Using the underpass and toi (artwork) as a lens to depict kaitiaki species important to mana whenua and the history of this whenua.

The following flora and fauna will be depicted on the walls of the underpass on painted mural:

- Mangopare Hammerhead shark
- Titi Shearwater or muttonbird