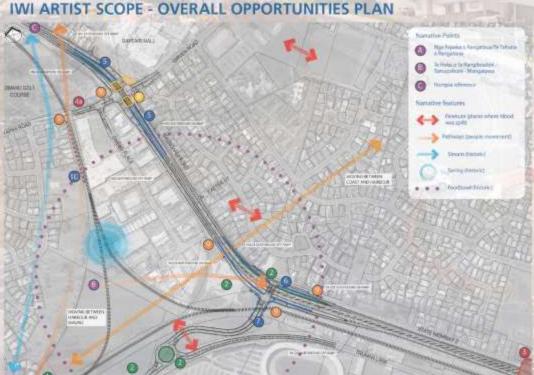

The location for pultural har attives to be inscribed across the Bay Link Upgrade has been informed through interpretational the Project Specific Cultural Design Therries and Specific Place based Dutcomen Sought from the UEDF

The specific place-based narratives have been selected that tell an appropriate story across the toute and are based on the references suggested by the Tangata Whenba Advisory Group.

Specific freatments on urgan design features are developed in collaboration with the Hapu Group