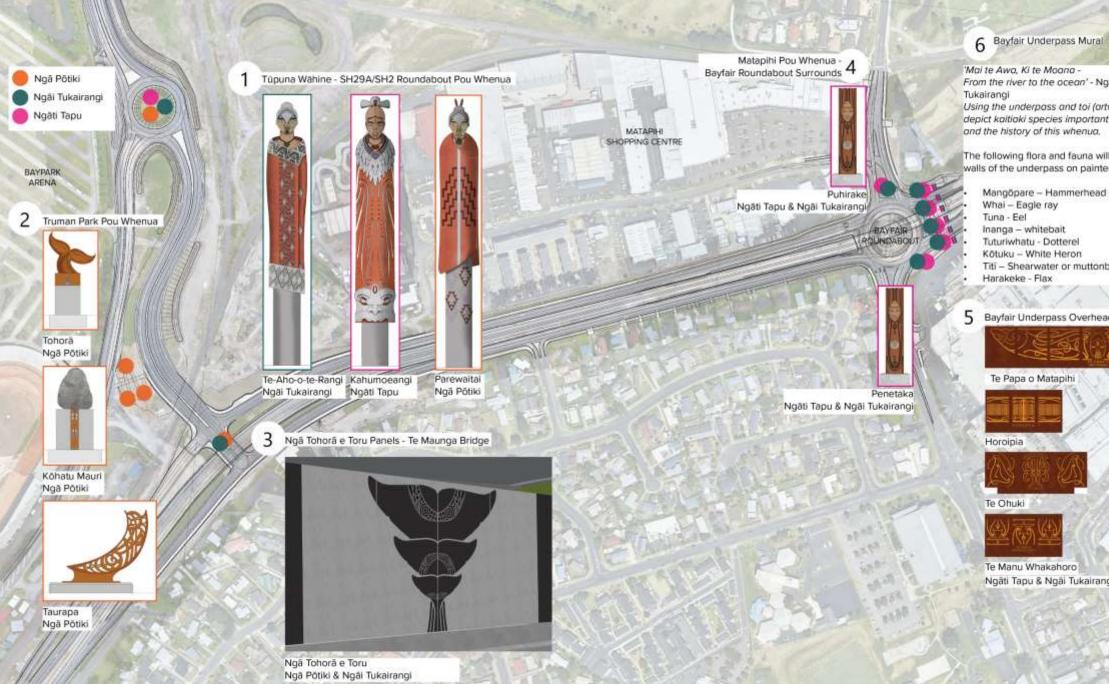

Ngai Tukarangi
Ngait Tapu
Ngai Patki
Ngai Patki + Te Maunga Lane

- Trumon Lane + Baypark Interface

Arti-Throw Screen + Bernera Eversham Walloway

SH29A Goteway

Candispase Planting

Baywaya and Annoki

Community Centre

From the river to the ocean' - Ngắti Tapu & Ngãi

Using the underpass and toi (artwork) as a lens to depict kaitiaki species important to mana whenua and the history of this whenua.

The following flora and fauna will be depicted on the walls of the underpass on painted mural:

- Mangopare Hammerhead shark
- Titi Shearwater or muttonbird

## Bayfair Underpass Overhead Pare (lintels)

Ngāti Tapu & Ngāi Tukairangi