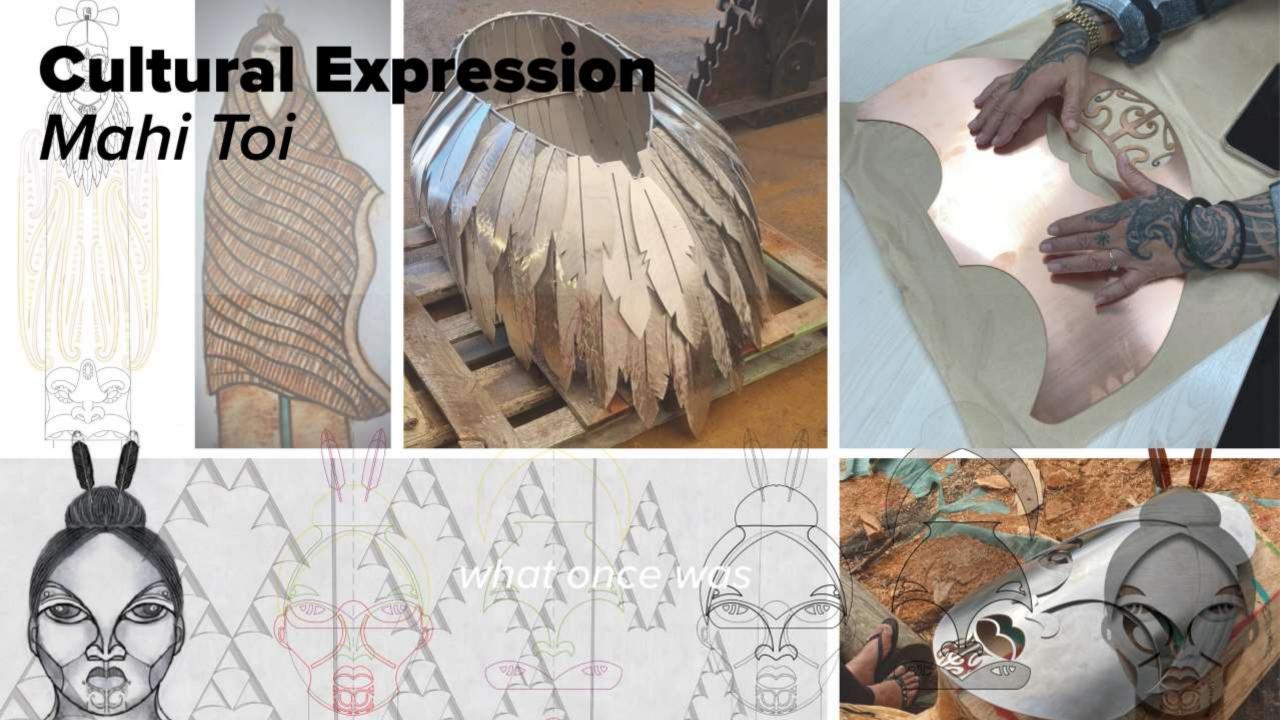

The location for pultural har attives to be inscribed across the Bay Link Upgrade has been informed through interpretational the Project Specific Cultural Design Therries and Specific Place based Dutcomen Sought from the UEDF

The specific place-based narratives have been selected that tell an appropriate story across the toute and are based on the references suggested by the Tangata Whenba Advisory Group.

Specific freatments on urgan design features are developed in collaboration with the Hapu Group