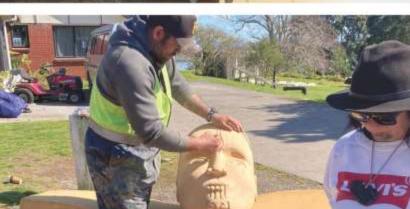

The specific place-based narratives have been selected that tell an appropriate story across the toute and are based on the references suggested by the Tangata Whenba Advisory Group.

Specific freatments on urgan design features are developed in collaboration with the Hapu Group