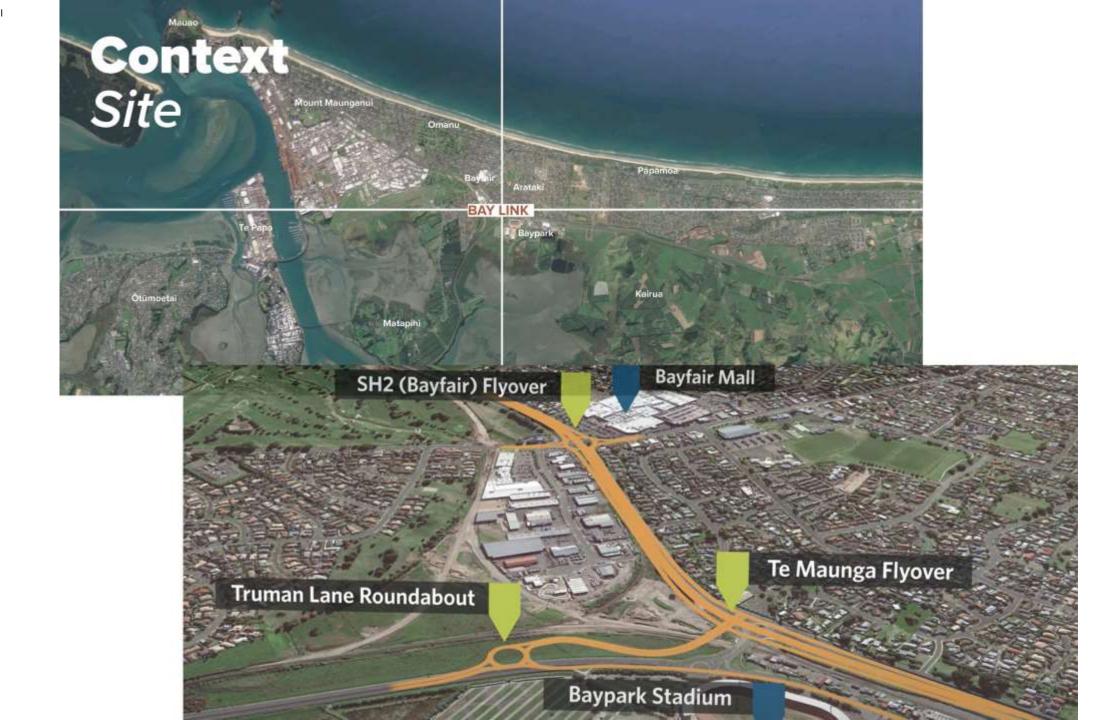

The location for pultural har attives to be inscribed across the Bay Link Upgrade has been informed through interpretational the Project Specific Cultural Design Therries and Specific Place based Dutcomen Sought from the UEDF