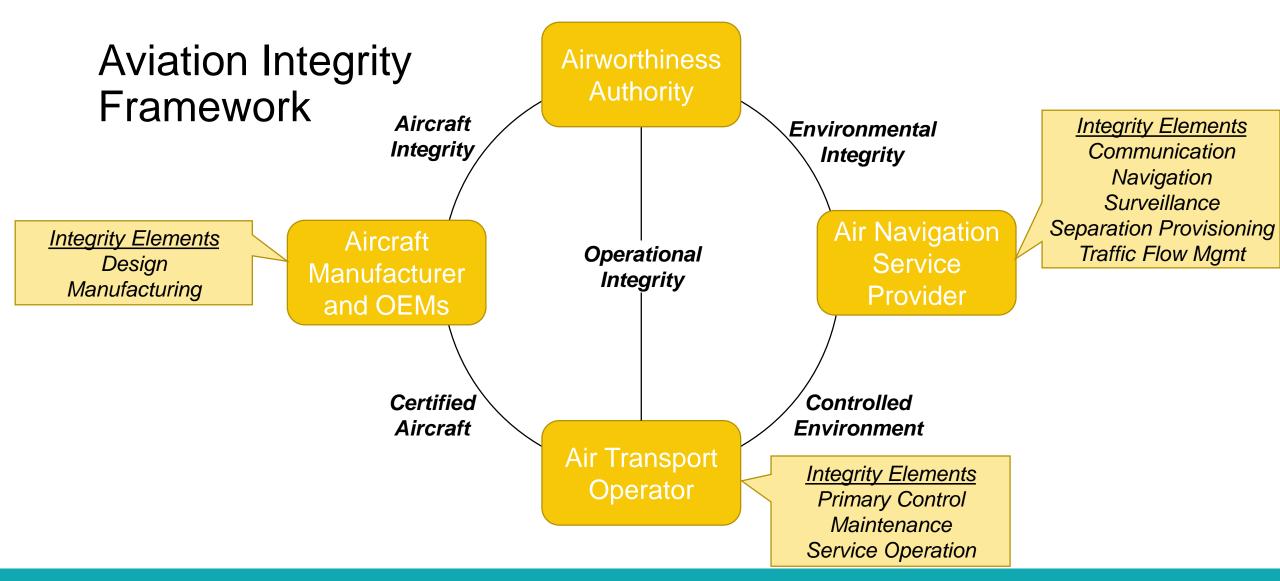

## Translation of Frameworks

| Aviation     | Element of              | Autonomous          |
|--------------|-------------------------|---------------------|
|              | Integrity               | Vehicle             |
| Manufacturer | Design                  | Design/Mfg Org.     |
| Manufacturer | Manufacturing           | Design/Mfg Org.     |
| Operator     | Primary Control         | Design/Mfg Org.     |
| Operator     | Service Operation       | Transport Service   |
|              |                         | Provider            |
| Operator     | Maintenance             | Transport Service   |
|              |                         | Provider            |
| ANSP         | Communication           | Design/Mfg Org.     |
| ANSP         | Navigation              | Design/Mfg Org.     |
| ANSP         | Surveillance            | Design/Mfg Org.     |
| ANSP         | Separation Provisioning | Design/Mfg Org.     |
| ANSP         | Traffic Flow            | Domain/architecture |
|              | Management              | dependent           |

OEM: Original Equipment Manufacturer

Mfg: Manufacturing Org: Organization

ANSP: Air Navigation Service Provider