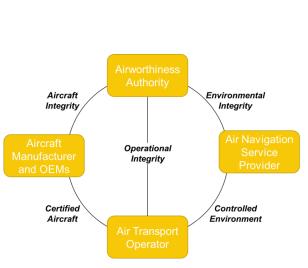

## Translation of Frameworks

| Aviation     | Element of              | Autonomous          |
|--------------|-------------------------|---------------------|
|              | Integrity               | Vehicle             |
| Manufacturer | Design                  | Design/Mfg Org.     |
| Manufacturer | Manufacturing           | Design/Mfg Org.     |
| Operator     | Primary Control         | Design/Mfg Org.     |
| Operator     | Service Operation       | Transport Service   |
|              |                         | Provider            |
| Operator     | Maintenance             | Transport Service   |
|              |                         | Provider            |
| ANSP         | Communication           | Design/Mfg Org.     |
| ANSP         | Navigation              | Design/Mfg Org.     |
| ANSP         | Surveillance            | Design/Mfg Org.     |
| ANSP         | Separation Provisioning | Design/Mfg Org.     |
| ANSP         | Traffic Flow            | Domain/architecture |
|              | Management              | dependent           |

OEM: Original Equipment Manufacturer

Mfg: Manufacturing Org: Organization

ANSP: Air Navigation Service Provider