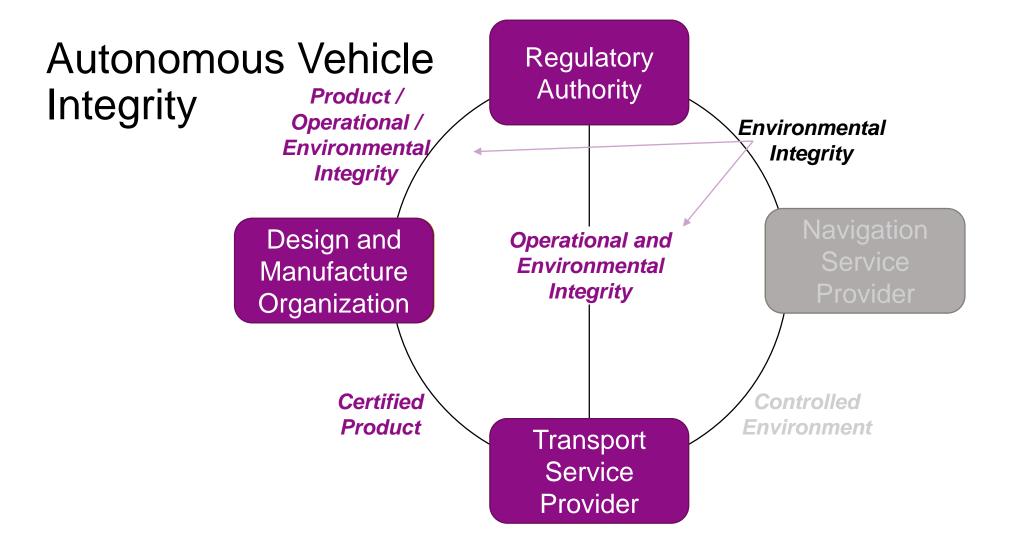

## Translation of Frameworks

| Aviation     | Element of              | Autonomous          |
|--------------|-------------------------|---------------------|
|              | Integrity               | Vehicle             |
| Manufacturer | Design                  | Design/Mfg Org.     |
| Manufacturer | Manufacturing           | Design/Mfg Org.     |
| Operator     | Primary Control         | Design/Mfg Org.     |
| Operator     | Service Operation       | Transport Service   |
|              |                         | Provider            |
| Operator     | Maintenance             | Transport Service   |
|              |                         | Provider            |
| ANSP         | Communication           | Design/Mfg Org.     |
| ANSP         | Navigation              | Design/Mfg Org.     |
| ANSP         | Surveillance            | Design/Mfg Org.     |
| ANSP         | Separation Provisioning | Design/Mfg Org.     |
| ANSP         | Traffic Flow            | Domain/architecture |
|              | Management              | dependent           |

OEM: Original Equipment Manufacturer

Mfg: Manufacturing Org: Organization

ANSP: Air Navigation Service Provider

### Applying The Model: An Autonomous Bus

#### **Traffic Flow Management**