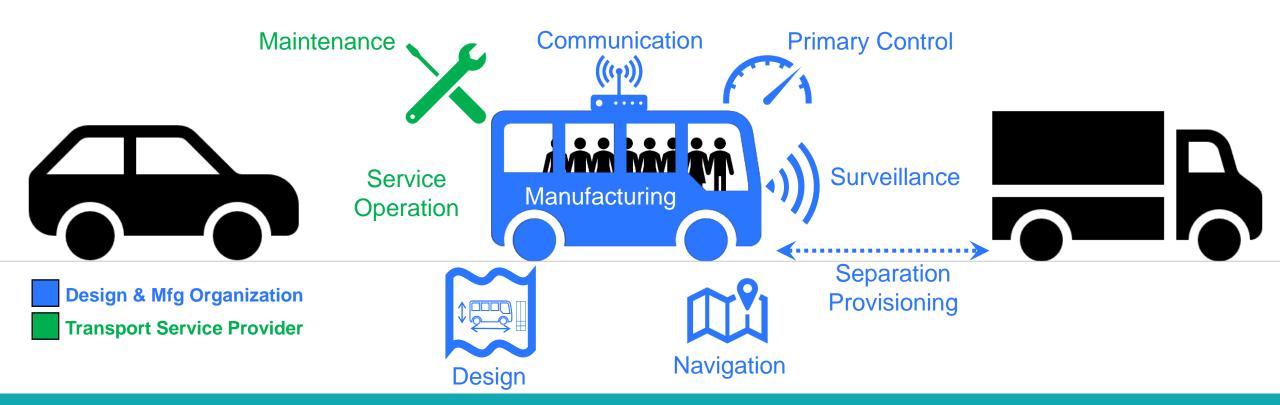

## Translation of Frameworks

| Aviation     | Element of              | Autonomous          |
|--------------|-------------------------|---------------------|
|              | Integrity               | Vehicle             |
| Manufacturer | Design                  | Design/Mfg Org.     |
| Manufacturer | Manufacturing           | Design/Mfg Org.     |
| Operator     | Primary Control         | Design/Mfg Org.     |
| Operator     | Service Operation       | Transport Service   |
|              |                         | Provider            |
| Operator     | Maintenance             | Transport Service   |
|              |                         | Provider            |
| ANSP         | Communication           | Design/Mfg Org.     |
| ANSP         | Navigation              | Design/Mfg Org.     |
| ANSP         | Surveillance            | Design/Mfg Org.     |
| ANSP         | Separation Provisioning | Design/Mfg Org.     |
| ANSP         | Traffic Flow            | Domain/architecture |
|              | Management              | dependent           |

### Applying The Model: An Autonomous Bus

#### **Traffic Flow Management**