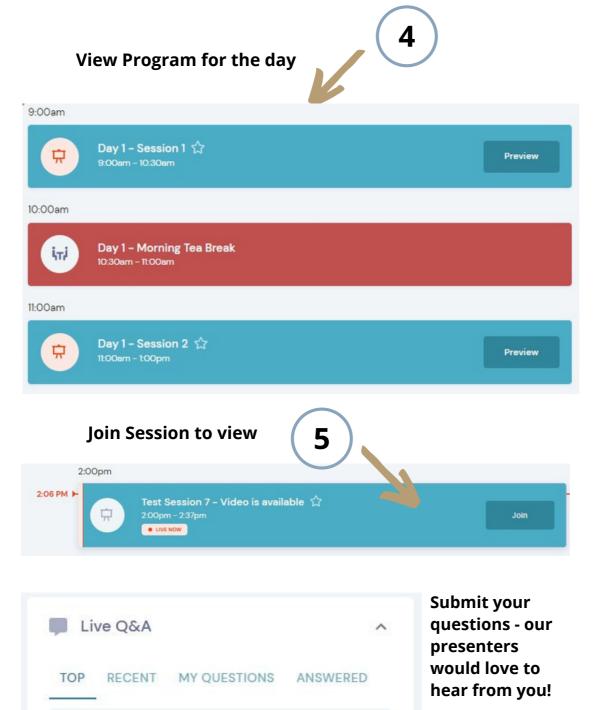

IMPORTANT step - you will not be able to watch presentations or connect with other delegates if you choose to decline these settings. Do not skip this step.

Visit Meeting Hub to connect with other delegates, presenters and sponsors

Type a question