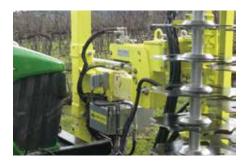

### WHY PRE-PRUNER? FEATURES & BENEFITS

Reduce manual pruning times by up to 80% with the Collard Pre-Pruner.

Equipped with a robust frame with two 16cc hydraulic motors.

Three hydraulic functions, up/down, in/ out and cross slope.

Complete electric controls distributor, with joystick.

Modular cutting height up to 825mm. 80 or 110mm blade spacings.

Blade and notched discs for efficient clean cuts and trellis post protection.

Manual folding system (AVR model) by articulation in front of the tractor, for safe road transport.