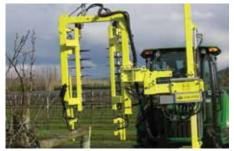

Complete electric controls distributor, with joystick.

Modular cutting height up to 825mm. 80 or 110mm blade spacings.

Blade and notched discs for efficient clean cuts and trellis post protection.

Manual folding system (AVR model) by articulation in front of the tractor, for safe road transport.

#### **FEATURES:**

- ✓ Equipped with a reinforced frame
- ✓ Necessary oil flow 25 I/min at 140 BAR
- √ 3 Cylinders: 1 Up/Down 1 In/Out 1 Upper Slope Cross
- ✓ 3 operating modes to open and close the Pre-Pruner head:
  - 1. Manual by hand level
  - 2. Automatic by optical cells
  - 3. Automatic by magnetic sensors
- ✓ Electric controls distributor
- ✓ Closing controlled by hydraulic dampers
- ✓ With storage support.