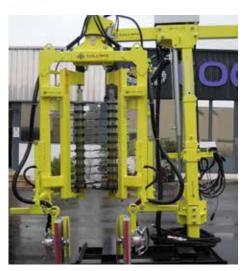

### WHY PRE-PRUNER? FEATURES & BENEFITS

Reduce manual pruning times by up to 80% with the Collard Pre-Pruner.

Equipped with a robust frame with two 16cc hydraulic motors.

Three hydraulic functions, up/down, in/ out and cross slope.

Complete electric controls distributor, with joystick.

Modular cutting height up to 825mm. 80 or 110mm blade spacings.

Blade and notched discs for efficient clean cuts and trellis post protection.

Manual folding system (AVR model) by articulation in front of the tractor, for safe road transport.

#### **FEATURES:**

- ✓ Equipped with a reinforced frame
- ✓ Necessary oil flow 25 I/min at 140 BAR
- √ 3 Cylinders: 1 Up/Down 1 In/Out 1 Upper Slope Cross
- ✓ 3 operating modes to open and close the Pre-Pruner head:
  - 1. Manual by hand level
  - 2. Automatic by optical cells
  - 3. Automatic by magnetic sensors
- ✓ Electric controls distributor
- ✓ Closing controlled by hydraulic dampers
- ✓ With storage support.