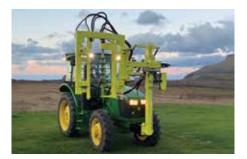

Complete electric controls distributor, with joystick.

Modular cutting height up to 825mm. 80 or 110mm blade spacings.

Blade and notched discs for efficient clean cuts and trellis post protection.

Manual folding system (AVR model) by articulation in front of the tractor, for safe road transport.

#### **PCI 3000LPR: 1 COMPLETE ROW**