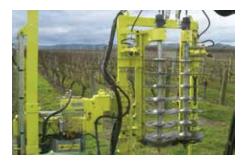

### WHY PRE-PRUNER? FEATURES & BENEFITS

Reduce manual pruning times by up to 80% with the Collard Pre-Pruner.

Equipped with a robust frame with two 16cc hydraulic motors.

Three hydraulic functions, up/down, in/ out and cross slope.

Complete electric controls distributor, with joystick.

Modular cutting height up to 825mm. 80 or 110mm blade spacings.

Blade and notched discs for efficient clean cuts and trellis post protection.

Manual folding system (AVR model) by articulation in front of the tractor, for safe road transport.

#### **FEATURES:**

- ✓ Equipped with a reinforced frame
- ✓ Necessary oil flow 25 I/min at 140 BAR
- √ 3 Cylinders: 1 Up/Down 1 In/Out 1 Upper Slope Cross
- ✓ 3 operating modes to open and close the Pre-Pruner head:
  - 1. Manual by hand level
  - 2. Automatic by optical cells
  - 3. Automatic by magnetic sensors
- ✓ Electric controls distributor
- ✓ Closing controlled by hydraulic dampers
- ✓ With storage support.