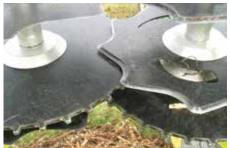

Complete electric controls distributor, with joystick.

Modular cutting height up to 825mm. 80 or 110mm blade spacings.

Blade and notched discs for efficient clean cuts and trellis post protection.

Manual folding system (AVR model) by articulation in front of the tractor, for safe road transport.