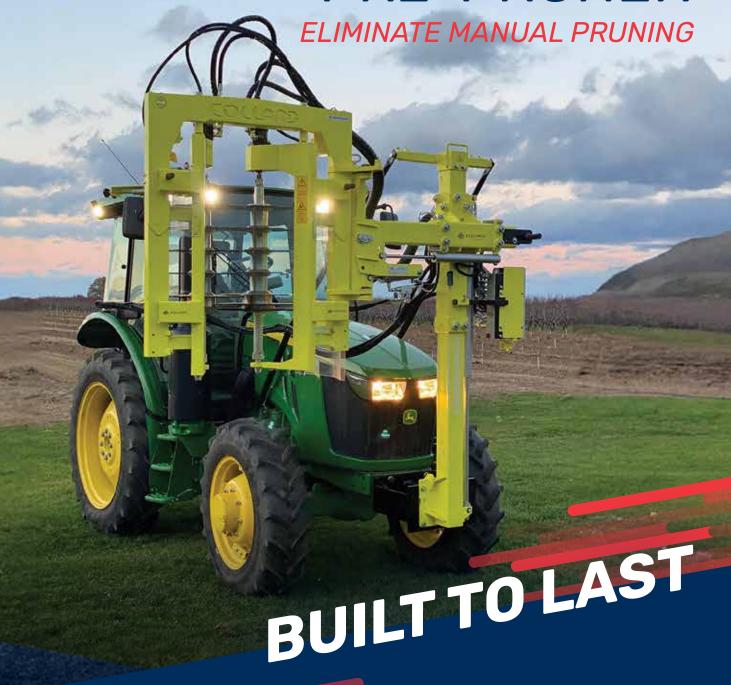

Complete electric controls distributor, with joystick.

Modular cutting height up to 825mm. 80 or 110mm blade spacings.

Blade and notched discs for efficient clean cuts and trellis post protection.

Manual folding system (AVR model) by articulation in front of the tractor, for safe road transport.

#### **FEATURES:**

- ✓ Equipped with a reinforced frame
- ✓ Necessary oil flow 25 I/min at 140 BAR
- √ 3 Cylinders: 1 Up/Down 1 In/Out 1 Upper Slope Cross
- ✓ 3 operating modes to open and close the Pre-Pruner head:
  - 1. Manual by hand level
  - 2. Automatic by optical cells
  - 3. Automatic by magnetic sensors
- ✓ Electric controls distributor
- ✓ Closing controlled by hydraulic dampers
- ✓ With storage support.