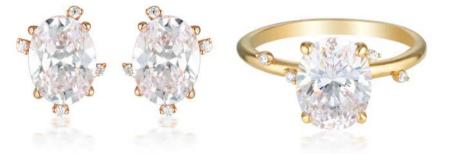

### RADIENCE

#### RADIENCE EARRINGS

Gold IE980G \$169 Rose Gold IE980RG \$169 Silver IE980W \$149

> The Radiance earrings from the Aurora collection by Georgini embody the classic luxury design that Georgini is so well renowned for. Focusing on this seasons on trend oval stones these earrings radiate refined style.