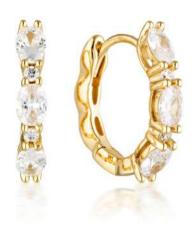

## THERN LIGHTS

| SOUTHERN  | LIGHTS  | EARRINGS |
|-----------|---------|----------|
| Gold      | IE975G  | \$89     |
| Rose Gold | IE975RG | \$89     |
| Silver    | IE975W  | \$69     |

#### SOUTHERN LIGHTS PENDANTS

| Gold  |      | IP831G  | \$149 |
|-------|------|---------|-------|
| Rose  | Gold | IP831RG | \$149 |
| Silve | er   | IP831W  | \$129 |

| SOUTHERN  | LIGHTS  | RINGS |
|-----------|---------|-------|
| Gold      | IR479G  | \$99  |
| Rose Gold | IR479RG | \$99  |
| Silver    | IR479W  | \$89  |