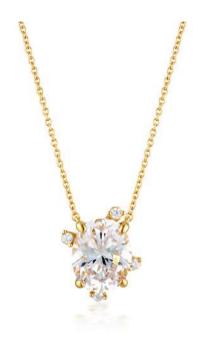

### RADIENCE

#### RADIENCE EARRINGS

Gold IE980G \$169 Rose Gold IE980RG \$169 Silver IE980W \$149

> The Radiance earrings from the Aurora collection by Georgini embody the classic luxury design that Georgini is so well renowned for. Focusing on this seasons on trend oval stones these earrings radiate refined style.