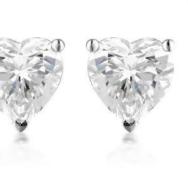

### FIRST BLUSH VALENTINES DAY SPECIAL RELEASE

Georgini presents first light, first love. The first blush earrings shine and shimmer with a perfect heart shaped stone.

Designed with love in mind they are a beautiful gift for someone special or for those who just love, love!

| Earrings | IE972W | \$79  |
|----------|--------|-------|
| Pendant  | IP828W | \$139 |
| Ring     | IR478W | \$89  |