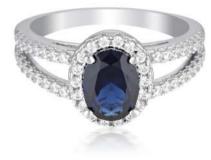

#### GLOW RINGS

| Blue     |    | IR480B  | \$79 |
|----------|----|---------|------|
| Gold     |    | IR480G  | \$89 |
| Rose Gol | Ld | IR480RG | \$89 |
| Silver   |    | IR480W  | \$79 |

Sapphire Blue is the new stone colour release from GEORGINI. Inspired by a night sky filled with stars this colour is elegant and beautiful.