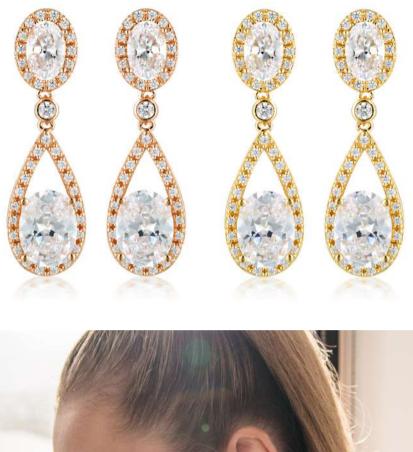

### RADIENCE

#### RADIENCE EARRINGS

Gold IE980G \$169 Rose Gold IE980RG \$169 Silver IE980W \$149

> The Radiance earrings from the Aurora collection by Georgini embody the classic luxury design that Georgini is so well renowned for. Focusing on this seasons on trend oval stones these earrings radiate refined style.