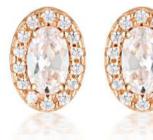

### GLOW

| GLOW EAR  | RINGS   |      |
|-----------|---------|------|
| Blue      | IE973B  | \$79 |
| Gold      | Ie973G  | \$79 |
| Rose Gold | IE973RG | \$79 |
| Silver    | IE973S  | \$69 |

#### GLOW PENDANTS

| BLue      | IP829B  | \$109 |
|-----------|---------|-------|
| Gold      | IP829G  | \$129 |
| Rose Gold | IP829RG | \$129 |
| Silver    | IP829S  | \$109 |

#### GLOW RINGS

| Blue     |    | IR480B  | \$79 |
|----------|----|---------|------|
| Gold     |    | IR480G  | \$89 |
| Rose Gol | Ld | IR480RG | \$89 |
| Silver   |    | IR480W  | \$79 |

Sapphire Blue is the new stone colour release from GEORGINI. Inspired by a night sky filled with stars this colour is elegant and beautiful.