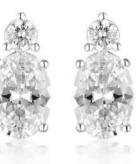

### RADIENCE

#### RADIENCE EARRINGS

Gold IE980G \$169 Rose Gold IE980RG \$169 Silver IE980W \$149

> The Radiance earrings from the Aurora collection by Georgini embody the classic luxury design that Georgini is so well renowned for. Focusing on this seasons on trend oval stones these earrings radiate refined style.