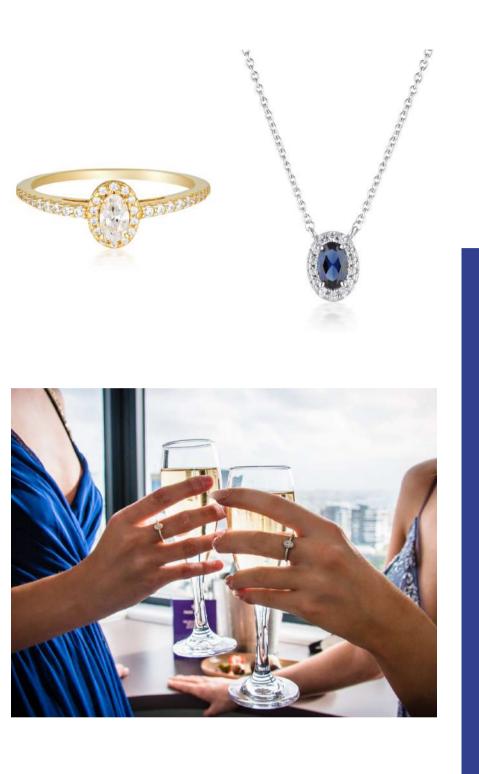

#### GLOW RINGS

| Blue     |    | IR480B  | \$79 |
|----------|----|---------|------|
| Gold     |    | IR480G  | \$89 |
| Rose Gol | Ld | IR480RG | \$89 |
| Silver   |    | IR480W  | \$79 |

Sapphire Blue is the new stone colour release from GEORGINI. Inspired by a night sky filled with stars this colour is elegant and beautiful.

## THERN LIGHTS

| SOUTHERN  | LIGHTS  | EARRINGS |
|-----------|---------|----------|
| Gold      | IE975G  | \$89     |
| Rose Gold | IE975RG | \$89     |
| Silver    | IE975W  | \$69     |

#### SOUTHERN LIGHTS PENDANTS

| Gold  |      | IP831G  | \$149 |
|-------|------|---------|-------|
| Rose  | Gold | IP831RG | \$149 |
| Silve | er   | IP831W  | \$129 |

| SOUTHERN  | LIGHTS  | RINGS |
|-----------|---------|-------|
| Gold      | IR479G  | \$99  |
| Rose Gold | IR479RG | \$99  |
| Silver    | IR479W  | \$89  |