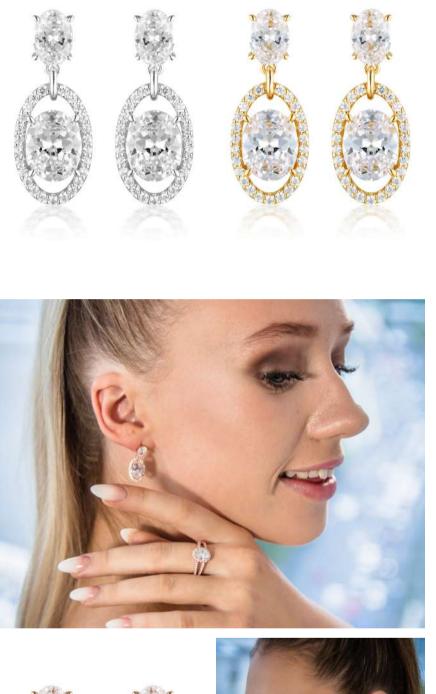

#### RADIENCE EARRINGS

Gold IE980G \$169 Rose Gold IE980RG \$169 Silver IE980W \$149

> The Radiance earrings from the Aurora collection by Georgini embody the classic luxury design that Georgini is so well renowned for. Focusing on this seasons on trend oval stones these earrings radiate refined style.