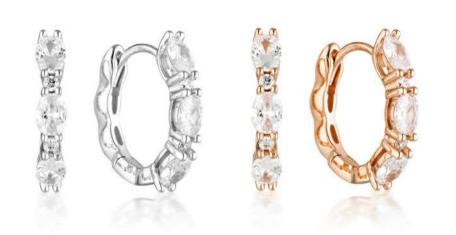

### GLIMMER

#### GLIMMER EARRINGS

| Gold      | IE977G  | \$109 |
|-----------|---------|-------|
| Rose Gold | IE977RG | \$109 |
| Silver    | IE977W  | \$99  |

Hoops are always on trend! The Glimmer hoops are here to take you from desk to dinner and every where in between. Classic with an oval twist they are party professional!