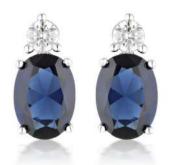

## THERN LIGHTS

| SOUTHERN  | LIGHTS  | EARRINGS |
|-----------|---------|----------|
| Gold      | IE975G  | \$89     |
| Rose Gold | IE975RG | \$89     |
| Silver    | IE975W  | \$69     |

#### SOUTHERN LIGHTS PENDANTS

| Gold  |      | IP831G  | \$149 |
|-------|------|---------|-------|
| Rose  | Gold | IP831RG | \$149 |
| Silve | er   | IP831W  | \$129 |

| SOUTHERN  | LIGHTS  | RINGS |
|-----------|---------|-------|
| Gold      | IR479G  | \$99  |
| Rose Gold | IR479RG | \$99  |
| Silver    | IR479W  | \$89  |