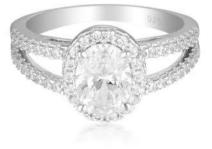

### GLORY

#### GLORY RINGS

| BLUE      | IR479B  | \$129 |
|-----------|---------|-------|
| GOLD      | IR479G  | \$139 |
| ROSE GOLD | IR479RG | \$139 |
| SILVER    | IR479W  | \$119 |

"But all so soon as the all-cheering sun Should in the farthest east begin to draw The shady curtains from Aurora's bed, Away from the light steals home my heavy Son...