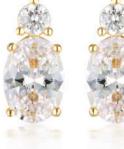

### RADIENCE

#### RADIENCE EARRINGS

Gold IE980G \$169 Rose Gold IE980RG \$169 Silver IE980W \$149

> The Radiance earrings from the Aurora collection by Georgini embody the classic luxury design that Georgini is so well renowned for. Focusing on this seasons on trend oval stones these earrings radiate refined style.