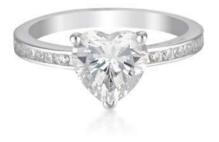

### FIRST BLUSH VALENTINES DAY SPECIAL RELEASE

Georgini presents first light, first love. The first blush earrings shine and shimmer with a perfect heart shaped stone.

Designed with love in mind they are a beautiful gift for someone special or for those who just love, love!

| Earrings | IE972W | \$79  |
|----------|--------|-------|
| Pendant  | IP828W | \$139 |
| Ring     | IR478W | \$89  |