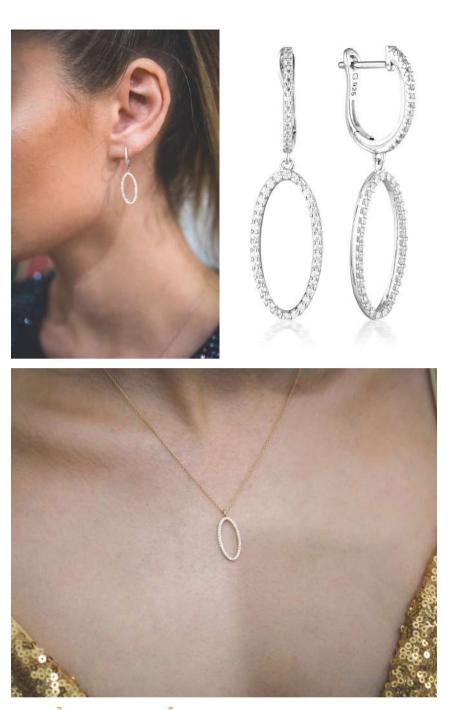

### GLIMMER

#### GLIMMER EARRINGS

| Gold      | IE977G  | \$109 |
|-----------|---------|-------|
| Rose Gold | IE977RG | \$109 |
| Silver    | IE977W  | \$99  |

Hoops are always on trend! The Glimmer hoops are here to take you from desk to dinner and every where in between. Classic with an oval twist they are party professional!