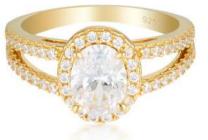

### GLOW

| GLOW EAR  | RINGS   |      |
|-----------|---------|------|
| Blue      | IE973B  | \$79 |
| Gold      | Ie973G  | \$79 |
| Rose Gold | IE973RG | \$79 |
| Silver    | IE973S  | \$69 |

#### GLOW PENDANTS

| BLue      | IP829B  | \$109 |
|-----------|---------|-------|
| Gold      | IP829G  | \$129 |
| Rose Gold | IP829RG | \$129 |
| Silver    | IP829S  | \$109 |

#### GLOW RINGS

| Blue     |    | IR480B  | \$79 |
|----------|----|---------|------|
| Gold     |    | IR480G  | \$89 |
| Rose Gol | Ld | IR480RG | \$89 |
| Silver   |    | IR480W  | \$79 |

Sapphire Blue is the new stone colour release from GEORGINI. Inspired by a night sky filled with stars this colour is elegant and beautiful.