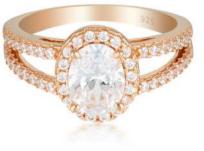

### GLORY

#### GLORY RINGS

| BLUE      | IR479B  | \$129 |
|-----------|---------|-------|
| GOLD      | IR479G  | \$139 |
| ROSE GOLD | IR479RG | \$139 |
| SILVER    | IR479W  | \$119 |

"But all so soon as the all-cheering sun Should in the farthest east begin to draw The shady curtains from Aurora's bed, Away from the light steals home my heavy Son...