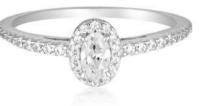

#### GLOW RINGS

| Blue     |    | IR480B  | \$79 |
|----------|----|---------|------|
| Gold     |    | IR480G  | \$89 |
| Rose Gol | Ld | IR480RG | \$89 |
| Silver   |    | IR480W  | \$79 |

Sapphire Blue is the new stone colour release from GEORGINI. Inspired by a night sky filled with stars this colour is elegant and beautiful.

## THERN LIGHTS

| SOUTHERN  | LIGHTS  | EARRINGS |
|-----------|---------|----------|
| Gold      | IE975G  | \$89     |
| Rose Gold | IE975RG | \$89     |
| Silver    | IE975W  | \$69     |

#### SOUTHERN LIGHTS PENDANTS

| Gold  |      | IP831G  | \$149 |
|-------|------|---------|-------|
| Rose  | Gold | IP831RG | \$149 |
| Silve | er   | IP831W  | \$129 |

| SOUTHERN  | LIGHTS  | RINGS |
|-----------|---------|-------|
| Gold      | IR479G  | \$99  |
| Rose Gold | IR479RG | \$99  |
| Silver    | IR479W  | \$89  |