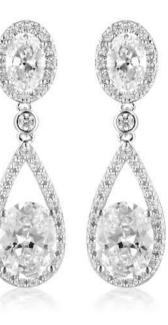

## THERN LIGHTS

| SOUTHERN  | LIGHTS  | EARRINGS |
|-----------|---------|----------|
| Gold      | IE975G  | \$89     |
| Rose Gold | IE975RG | \$89     |
| Silver    | IE975W  | \$69     |

#### SOUTHERN LIGHTS PENDANTS

| Gold  |      | IP831G  | \$149 |
|-------|------|---------|-------|
| Rose  | Gold | IP831RG | \$149 |
| Silve | er   | IP831W  | \$129 |

| SOUTHERN  | LIGHTS  | RINGS |
|-----------|---------|-------|
| Gold      | IR479G  | \$99  |
| Rose Gold | IR479RG | \$99  |
| Silver    | IR479W  | \$89  |