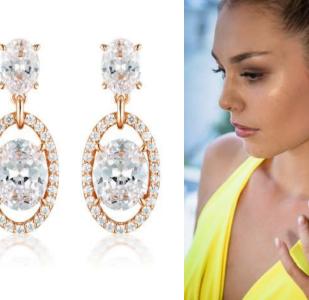

### RADIENCE

#### RADIENCE EARRINGS

Gold IE980G \$169 Rose Gold IE980RG \$169 Silver IE980W \$149

> The Radiance earrings from the Aurora collection by Georgini embody the classic luxury design that Georgini is so well renowned for. Focusing on this seasons on trend oval stones these earrings radiate refined style.