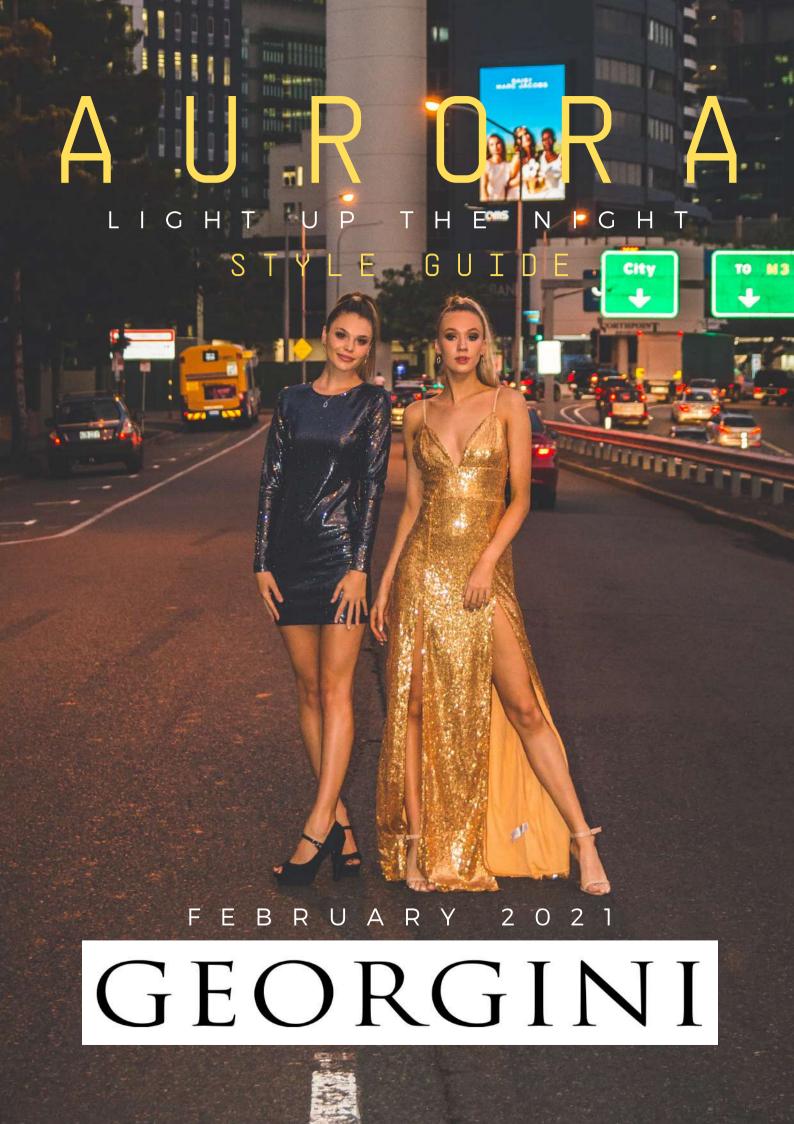

THE AURORA AUSTRALIS

### LNSPLRAILON

Inspired by the beauty that is the Aurora Australis or the Southern Lights, the new AURORA collection by GEORGINI is full of luxurious jewellery to LIGHT UP THE NIGHT.

The Aurora Australis is a natural light display in the Earth's sky, viewable in Australia from the pristine haven that is Tasmania. This electrical phenomenon is characterized by the appearance of streamers of unique colours that light up the shimmering sky.

These splendid gold's and blues speckled with sparkling stars inspired the theme behind AURORA that the night is beautiful, mysterious and full of fun and possibility for all to embrace! The AURORA collection features glittering pieces for all your night time party events and for those times when a bit of sparkle is desired to lighten up the everyday world or someones day with a wonderful gift.

With a focus on Yellow Gold the hottest metal colour for 2021, on trend oval cut stones and the new release stone colour Sapphire Blue the AURORA collection is made to dazzle all day and all night long!

We hope that the AURORA collection inspires you to LIGHT UP THE NIGHT.

Melinda Carey