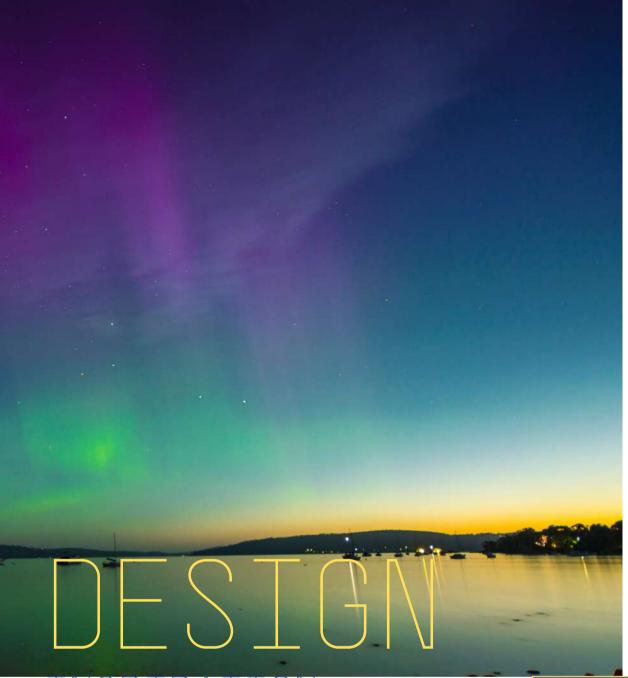

### LNSPLRAILON

Inspired by the beauty that is the Aurora Australis or the Southern Lights, the new AURORA collection by GEORGINI is full of luxurious jewellery to LIGHT UP THE NIGHT.

The Aurora Australis is a natural light display in the Earth's sky, viewable in Australia from the pristine haven that is Tasmania. This electrical phenomenon is characterized by the appearance of streamers of unique colours that light up the shimmering sky.

These splendid gold's and blues speckled with sparkling stars inspired the theme behind AURORA that the night is beautiful, mysterious and full of fun and possibility for all to embrace! The AURORA collection features glittering pieces for all your night time party events and for those times when a bit of sparkle is desired to lighten up the everyday world or someones day with a wonderful gift.

The best place to see the Aurora Australis in Australia is the South Arm Peninsula (40 km southeast of Hobart) and Cockle Creek on the southern tip of Tasmania (120 km southwest of Hobart)