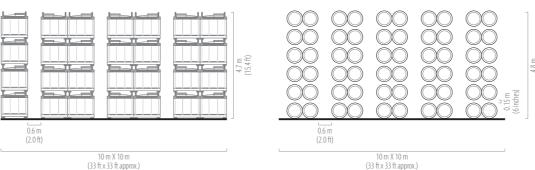

#### **SPACE SAVING CHART**

| FLOOR SPACE<br>UTILISATION | Units per<br>Stack | Capacity each   | Units per<br>100m² | Total capacity per 100m <sup>2</sup> |
|----------------------------|--------------------|-----------------|--------------------|--------------------------------------|
| Flexcube Evolution         | 4                  | 1,000L / 265Gal | 224                | 224,000L / 59,200Gal                 |
| Traditional Barrel         | 6                  | 225L / 60Gal    | 600                | 135,000L / 35,700Gal                 |

#### FOCUS ON SIMPLICITY AND EFFICIENCY

Made in Australia, our 1,000L Flexcube is equivalent in capacity to 4.4 traditional 225L oak barrels but only requires the maintenance of one. Likewise, our 2000L is equivalent to 8.8 barrels. We have engineered our products to simplify the maturation process, and reduce the labour and water costs.