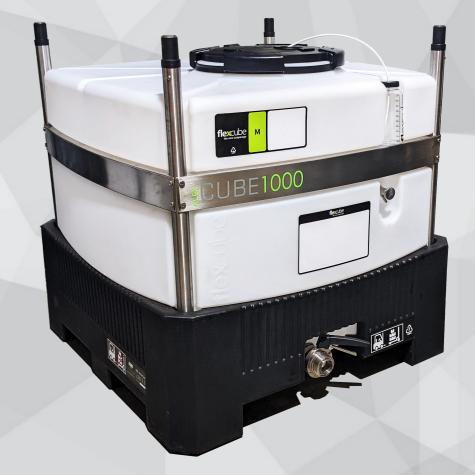

## flexcube **EVOLUTION**

#### Lid

- One piece lid with quarter-turn locking ring
- Easy to operate
- A lid that seals 100% shut

#### Frame

- Stackable on Mk.2 Flexcubes

#### **Bottom Outlet & Sample Tap**

- Enclosed bottom valve

#### Oxygen Permeable Cube

- Available in low & medium permeability
- Easy to clean

#### **Overflow Bottle**

 In the event of content expanding, the over flow will safely drip into the overflow bottl

#### Girdle

- One piece, durable polymer
- Pallet-jack friendly on all sides
- Reinforced steel stirrups for rotating the cube with a forklift