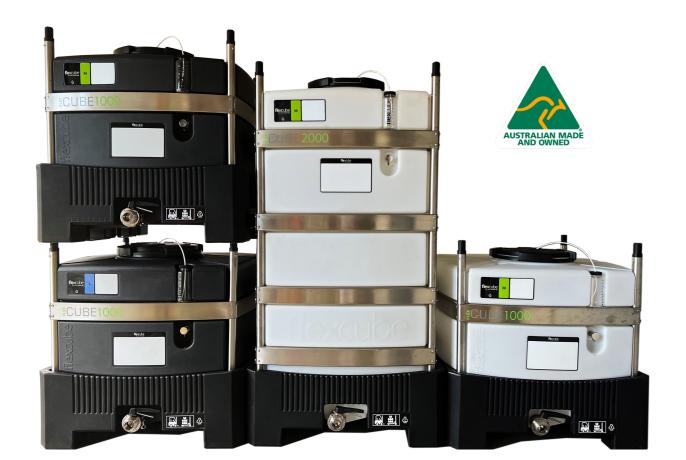

#### **FLEXCUBE IS EVOLVING**

The Flexcube Evolution is the newest technology in our unique range of patented oxygen-permeable wine maturation vessels.

Our cubes are designed to produce the same wine quality as the most iconic traditional barrels but with unrivalled consistency. The oxygen permeable polymer used in our Flexcubes provides a constant passive oxygen flow enabling controlled maturation. Our genuine high quality barrel oak, BarriQ, gives you the combinations of flavours, tannins, aromas, and complexity equal to top end barrels.

Our latest Evolution technology, proudly Australian made and owned, gives you more control in maturing your wine, letting you drive the profitability of your business.

#### **TECHNICAL SPECIFICATIONS**

| Material                          | Wine safe food grade polyethylene compliant with AU, FDA and EU food contact standards. It has been laboratory tested in wine to show nil chlorophenols extracted. |                           |  |  |  |  |
|-----------------------------------|--------------------------------------------------------------------------------------------------------------------------------------------------------------------|---------------------------|--|--|--|--|
| Volume                            | 1,000 L/265 Gal                                                                                                                                                    | 2,000 L/530 Gal           |  |  |  |  |
| Width                             | 1,170 mm/46.07"                                                                                                                                                    | 1,170 mm/46.07"           |  |  |  |  |
| Length                            | 1,170 mm/46.07"                                                                                                                                                    | 1,170 mm/46.07"           |  |  |  |  |
| Height                            | 1,190 mm/46.85"                                                                                                                                                    | 2,110 mm/83.07"           |  |  |  |  |
| Max Stacking                      | 4                                                                                                                                                                  | 2                         |  |  |  |  |
| Max Stacking Height               | 4,695 mm/184.84"                                                                                                                                                   | 4,150 mm/163.39"          |  |  |  |  |
| Max Stacking Transport            | 2                                                                                                                                                                  | 1                         |  |  |  |  |
| Tare (dry) Weight                 | 128.5 kg/283.29lbs                                                                                                                                                 | 255 kg / 562.18 lbs       |  |  |  |  |
| SWL Max Lift                      | 2,220 kg/4,894 lbs                                                                                                                                                 | 2,535 kg/ 5,588 lbs       |  |  |  |  |
| Permeability (O <sub>2</sub> p/y) | Low 6 mg/l, Medium 9 mg/l, High 12 mg/l                                                                                                                            | Low 6 mg/l, Medium 9 mg/l |  |  |  |  |