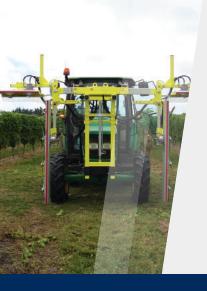

### **2200-3300L VINE SPRAYER**

The BA Vine Sprayer is a trailed vineyard sprayer perfect for all vineyards and available for single, two, or three-row spraying.

The spray pattern from the tangential fans can be quickly adjusted to precisely target the canopy according to the growth stage and season.

### **FEATURES:**

- ✓ 2200 and 3300L tanks.
- Polyethylene tank.
- Galvanised framework.
- Magnetic spring-loaded drop arm breakaways.
- ARAG Bravo 350 Auto Rate control C/W with electric/ hydraulic switches.
- ✓ Electric-hydraulic folding arms and fan on/off.
- Tangential fan heads deliver precise air curtain.
- ✓ Oil cooler.
- ✓ Double roll-over nozzle bodies.
- ✓ Ceramic nozzles.
- ✓ Supermix agitation.
- ✓ Flush tank.