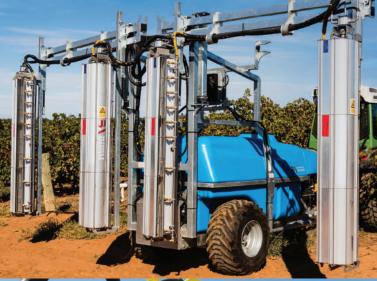

### **2200-3300L VINE SPRAYER**

The BA Vine Sprayer is a trailed vineyard sprayer perfect for all vineyards and available for single, two, or three-row spraying.

The spray pattern from the tangential fans can be quickly adjusted to precisely target the canopy according to the growth stage and season.

### **FEATURES:**

- ✓ 2200 and 3300L tanks.
- Polyethylene tank.
- Galvanised framework.
- Magnetic spring-loaded drop arm breakaways.
- ARAG Bravo 350 Auto Rate control C/W with electric/ hydraulic switches.
- ✓ Electric-hydraulic folding arms and fan on/off.
- Tangential fan heads deliver precise air curtain.
- ✓ Oil cooler.
- ✓ Double roll-over nozzle bodies.
- ✓ Ceramic nozzles.
- ✓ Supermix agitation.
- ✓ Flush tank.