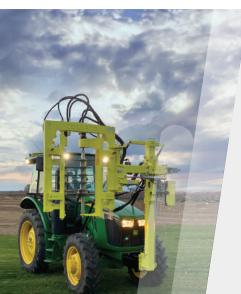

## 650, 1600, AND 2000L OVER ROW UNDER VINE SPRAYERS

We've developed a range of under vine sprayers to suit all vineyards to help you spray in a short amount of time.

### **FEATURES:**

- Available with a 650, 1600 or 2000L Polyethylene tank.
- ✓ BA 3PTL or trailed options.
- ✓ BA Over Row Boom.
- ✓ Bertolini pump.
- ✓ Electric in-cab control.
- ✓ Sprays 2 rows per pass.