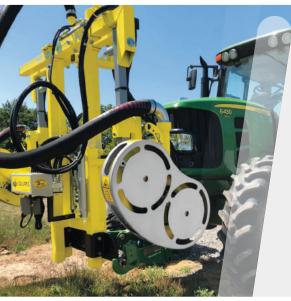

### **COLLARD PRE-PRUNERS**

Reduce manual pruning times by up to 80% with the Collard Pre-Pruner.

#### STANDARD FEATURES:

- Equipped with a robust frame with two 16cc hydraulic motors.
- ✓ Three hydraulic functions, up/down, in/out and cross slope.
- Complete electric controls distributor. with joystick.
- Modular cutting height up to 825mm. 80 or 110mm blade spacings.
- ✓ Blade and notched discs for efficient clean cuts and trellis post protection.
- Manual folding system (AVR model) by articulation in front of the tractor, for safe road transport.
- Three operating modes to open and close the head of the Pre-Pruner.