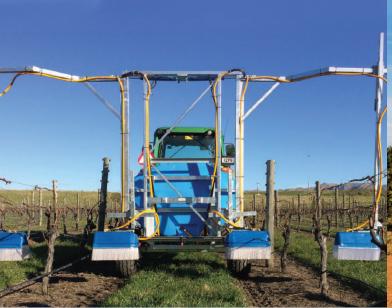

## 650, 1600, AND 2000L OVER ROW UNDER VINE SPRAYERS

We've developed a range of under vine sprayers to suit all vineyards to help you spray in a short amount of time.

### **FEATURES:**

- Available with a 650, 1600 or 2000L Polyethylene tank.
- ✓ BA 3PTL or trailed options.
- ✓ BA Over Row Boom.
- ✓ Bertolini pump.
- ✓ Electric in-cab control.
- ✓ Sprays 2 rows per pass.