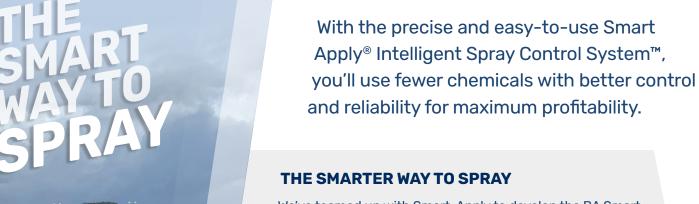

# Smart ▶ Apply®

Intelligent Spray Control System™

## **BA SMART SPRAYER**

POWERED BY SMART APPLY

We've teamed up with Smart-Apply to develop the BA Smart Sprayer. Combining USDA approved density-based sprayer technology on our air assisted sprayers you can cut your chemical use considerably.

With less waste and higher yields than conventional sprayers, the BA Smart Sprayer will give you maximum ROI and the confidence that you're making the best use of your resources.

The system works with most air assisted sprayers, so you can be confident it will be compatible with your existing system.

87%

**Less Airborne Drift** 

93%

**Less Spray Loss On The Ground** 

**UP TO 73%** 

**Less Spray Consumption** 