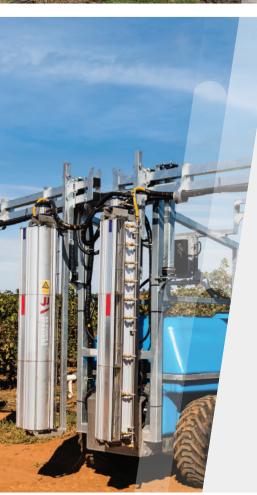

## 650, 1600, AND 2000L OVER ROW UNDER VINE SPRAYERS

We've developed a range of under vine sprayers to suit all vineyards to help you spray in a short amount of time.

### **FEATURES:**

- Available with a 650, 1600 or 2000L Polyethylene tank.
- ✓ BA 3PTL or trailed options.
- ✓ BA Over Row Boom.
- ✓ Bertolini pump.
- ✓ Electric in-cab control.
- ✓ Sprays 2 rows per pass.