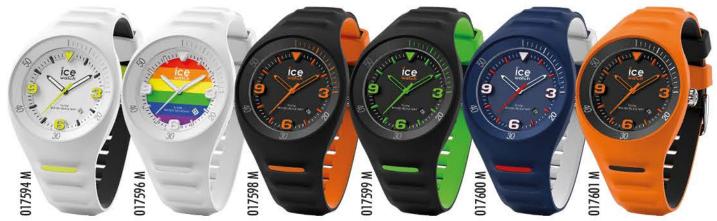

#### ICE sixty nine RRP AU\$ 109,90 - NZ\$ 129,90

LARGE SIZE 44 mm

MEDIUM / LARGE SIZES 42 / 46,5 mm