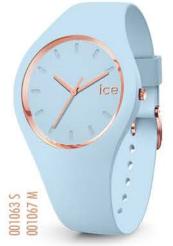

#### ICE glam RRP AU\$ 139,90 - NZ\$ 159,90

#### ICE glam RRP AU\$ 139,90 - NZ\$ 159,90 SMALL / MEDIUM SIZES 34 / 40 mm

000982 S 000918 M