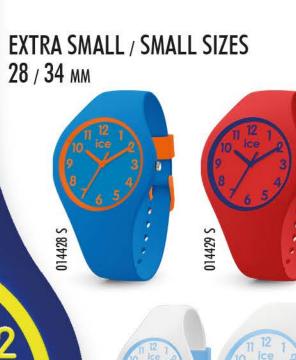

#### ICE fantasia

EXTRA-SMALL RRP AUS 129,90 - NZS 149,90 SMALL RRP AUS 149,90 - NZS 179,90

015350 XS

ICE ola kids RRP AU\$ 99,90 - NZ\$ 119,90 014431 S 014430 S 014432 S 015349 XS 014426 S