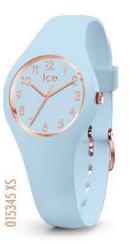

#### ICE glam colour RRP AUS 139,90 - NZS 159,90

EXTRA SMALL / SMALL / MEDIUM SIZES 28 / 34 / 40 mm

001066 S