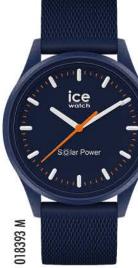

MEDIUM SIZE 40 mm

0

017764 M

1 marsh



er and

W 99///10

1.

017765 M

#### ICE solar power RRP AU\$ 139,90 - NZ\$ 159,90





#### ICE solar power RRP AU\$ 139,90 - NZ\$ 159,90

### MEDIUM SIZE 40 mm

SMALL SIZE 36 mm





#### ICE solar power RRP AUS 139,90 - NZS 159,90





MEDIUM SIZE 40 mm

018392 M









# ICE solar power

#### RRP AU\$ 139,90 - NZ\$ 159,90



















#### ICE flower RRP AU\$ 169,90 - NZ\$ 199,90





EXTRA SMALL / SMALL / MEDIUM SIZES 28 / 34 / 40 mm



016939 S





#### **ICE pearl** RRP AU\$ 169,90 - NZ\$ 199,90









015330 S

#### ICE glam colour RRP AUS 139,90 - NZS 159,90







EXTRA SMALL / SMALL / MEDIUM SIZES 28 / 34 / 40 mm





001066 S



#### ICE glam pastel RRP AUS 139,90 - NZS 159,90







## ICE cosmos

RRP AUS 169,90 - NZS 199,90

.



EXTRA SMALL / SMALL SIZES 28 / 34 mm









#### ICE glam RRP AU\$ 139,90 - NZ\$ 159,90





#### ICE glam RRP AU\$ 139,90 - NZ\$ 159,90 SMALL / MEDIUM SIZES 34 / 40 mm





000982 S 000918 M



#### ICE ola RRP AU\$ 139,90 - NZ\$ 159,90 SMALL SIZE 34 mm



#### ICE slim RRP AU\$ 129,90 - NZ\$ 149,90 MEDIU