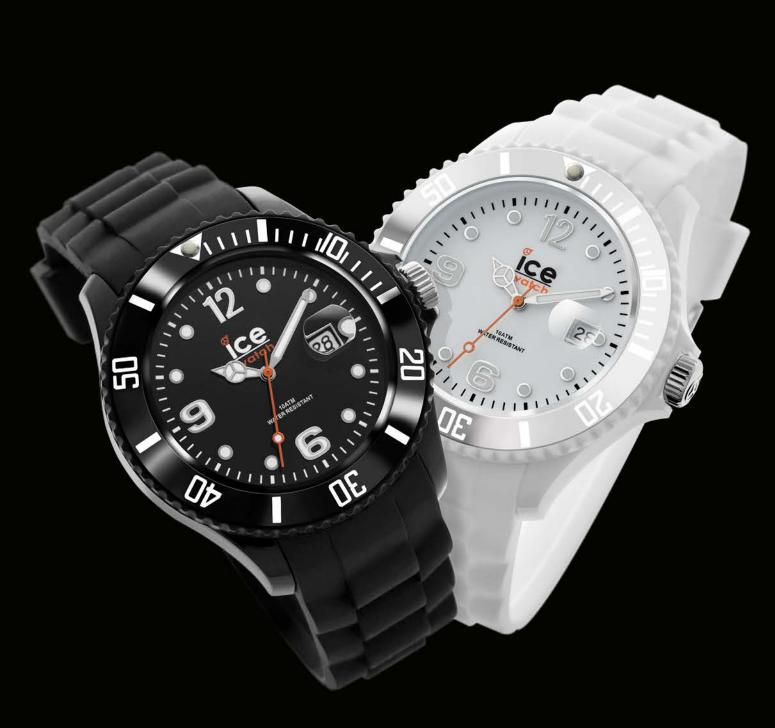

DIUM SIZES 34 / 40 mm





000982 S 000918 M



#### ICE ola RRP AU\$ 139,90 - NZ\$ 159,90 SMALL SIZE 34 mm



#### ICE slim RRP AU\$ 129,90 - NZ\$ 149,90 MEDIUM SIZE 36,4 mm









#### ICE sunset RRP AU\$ 169,90 - NZ\$ 199,90





015746 S









013431 M

#### ICE lo RRP AU\$ 169,90 - NZ\$ 199,90



015604 S



EXTRA SMALL / SMALL / MEDIUM SIZES 28 / 34 / 40 mm



001348 S



#### ICE glitter RRP AUS 169,90 - NZS 199,90













#### ICE change RRP AU\$ 149,90 - NZ\$ 179,90







#### ICE crystal RRP AU\$ 259,90 - NZ\$ 299,90





#### ICE fantasia

EXTRA-SMALL RRP AUS 129,90 - NZS 149,90 SMALL RRP AUS 149,90 - NZS 179,90









015350 XS



ICE ola kids RRP AU\$ 99,90 - NZ\$ 119,90 014431 S 014430 S 014432 S 015349 XS 014426 S





#### ICE mini RRP AUS 109,90 - NZS 129,90



SMALL / MEDIUM / LARGE SIZES 35 / 40 / 44 mm



#### ICE forever RRP AUS 149,90 - NZS 179,90



SMALL / MEDIUM / LARGE SIZES 35 / 40 / 44 mm



#### ICE sixty nine RRP AU\$ 109,90 - NZ\$ 129,90



LARGE SIZE 44 mm









MEDIUM / LARGE SIZES 42 / 46,5 mm







# P. LECLERCQ

MEDIUM RRP AU\$ 139,90 - NZ\$ 159,90 LARGE RRP AU\$ 249,90 - NZ\$ 289,90





MEDIUM / LARGE SIZES  $40\ /\ 44\ \text{mm}$ 



# ICE steel

RRP AU\$ 199,90 - NZ\$ 229,90















SMALL / MEDIUM / LARGE SIZES 35 / 40 / 44 mm



#### ICE steel

RRP AU\$ 259,90 - NZ\$ 299,90





LARGE SIZE

# 016305 L

#### MEDIUM / LARGE SIZES 40 / 44 mm





40 mm

# ICE steel

RRP AU\$ 259,90 - NZ\$ 299,90