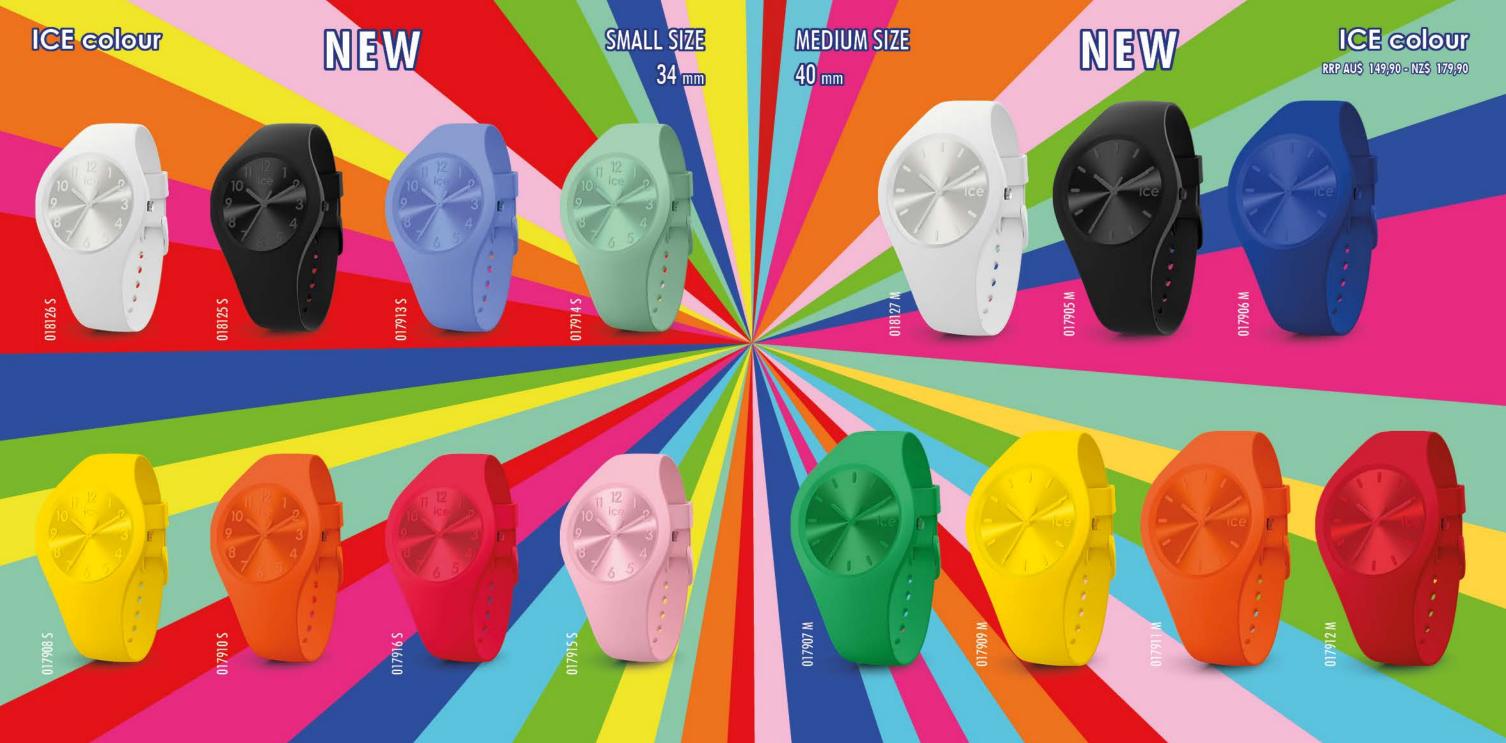

MEDIUM SIZE 40 mm

0

017764 M

1 marsh



er and

W 99///10

1.

017765 M

#### ICE solar power RRP AU\$ 139,90 - NZ\$ 159,90





#### ICE solar power RRP AU\$ 139,90 - NZ\$ 159,90

### MEDIUM SIZE 40 mm

SMALL SIZE 36 mm





#### ICE solar power RRP AUS 139,90 - NZS 159,90





MEDIUM SIZE 40 mm

018392 M









# ICE solar power

#### RRP AU\$ 139,90 - NZ\$ 159,90



















#### ICE flower RRP AU\$ 169,90 - NZ\$ 199,90





EXTRA SMALL / SMALL / MEDIUM SIZES 28 / 34 / 40 mm



016939 S





#### **ICE pearl** RRP AU\$ 169,90 - NZ\$ 199,90









015330 S

#### ICE glam colour RRP AUS 139,90 - NZS 159,90







EXTRA SMALL / SMALL / MEDIUM SIZES 28 / 34 / 40 mm





001066 S



#### ICE glam pastel RRP AUS 139,90 - NZS 159,90







## ICE cosmos

RRP AUS 169,90 - NZS 199,90

.



EXTRA SMALL / SMALL SIZES 28 / 34 mm









#### ICE glam RRP AU\$ 139,90 - NZ\$ 159,90





#### ICE glam RRP AU\$ 139,90 - NZ\$ 159,90 SMALL / MEDIUM SIZES 34 / 40 mm





000982 S 000918 M



#### ICE ola RRP AU\$ 139,90 - NZ\$ 159,90 SMALL SIZE 34 mm



#### ICE slim RRP AU\$ 129,90 - NZ\$ 149,90 MEDIUM SIZE 36,4 mm









#### ICE sunset RRP AU\$ 169,90 - NZ\$