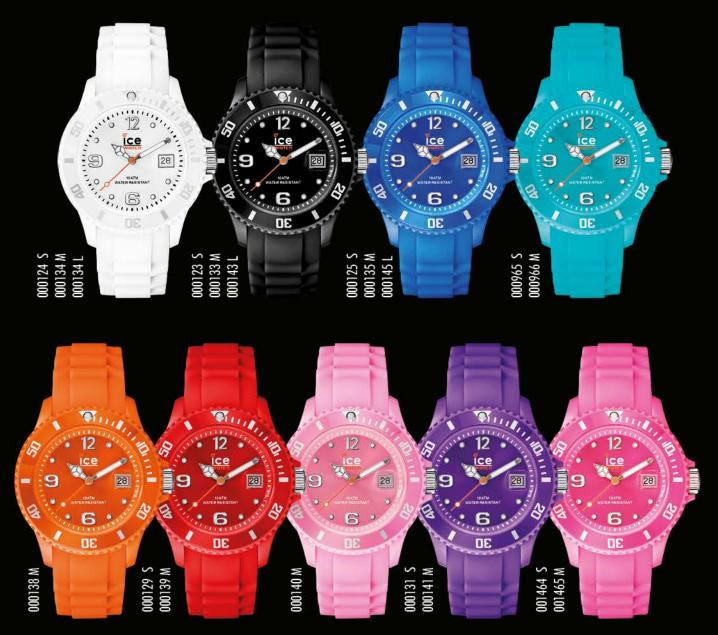

#### ICE glam RRP AU\$ 139,90 - NZ\$ 159,90 SMALL / MEDIUM SIZES 34 / 40 mm

000982 S 000918 M