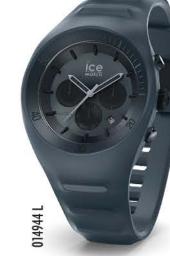

# P. LECLERCQ

MEDIUM RRP AU\$ 139,90 - NZ\$ 159,90 LARGE RRP AU\$ 249,90 - NZ\$ 289,90

MEDIUM / LARGE SIZES  $40\ /\ 44\ \text{mm}$ 