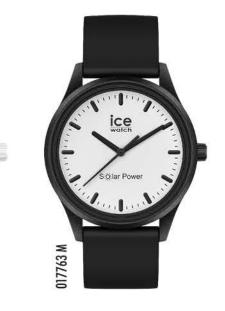

MEDIUM SIZE 40 mm

0

017764 M

1 marsh



er and

W 99///10

1.

017765 M

#### ICE solar power RRP AU\$ 139,90 - NZ\$ 159,90





#### ICE solar power RRP AU\$ 139,90 - NZ\$ 159,90

### MEDIUM SIZE 40 mm

SMALL SIZE 36 mm





#### ICE solar power RRP AUS 139,90 - NZS 159,90





MEDIUM SIZE 40 mm

018392 M









# ICE solar power

#### RRP AU\$ 139,90 - NZ\$ 159,90



















#### ICE flower RRP AU\$ 169,90 - NZ\$ 199,90





EXTRA SMALL / SMALL / MEDIUM SIZES 28 / 34 / 40 mm



016939 S





#### **ICE pearl** RRP AU\$ 169,90 - NZ\$ 199,90









015330 S

#### ICE glam colour RRP AUS 139,90 - NZS 159,90







EXTRA SMALL / SMALL / MEDIUM SIZES 28 / 34 / 40 mm





001066 S



#### ICE glam pastel RRP AUS 139,90 - NZS 159,90







## ICE cosmos

RRP AUS 169,90 - NZS 199,90

.



EXTRA SMALL / SMALL SIZES 28 / 34 mm









#### ICE glam RRP AU\$ 139,90 - NZ\$ 159,90





#### ICE glam RRP AU\$ 1