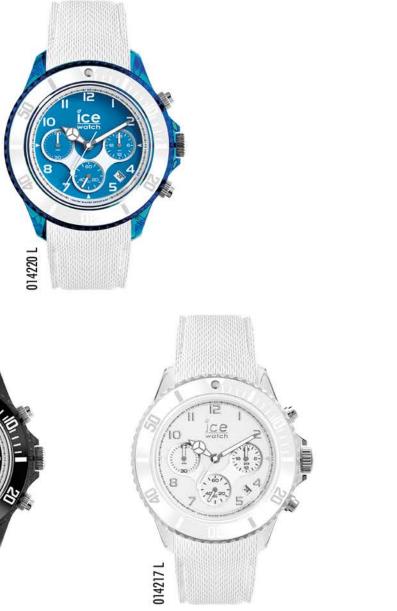

# ICE steel

RRP AU\$ 199,90 - NZ\$ 229,90

SMALL / MEDIUM / LARGE SIZES 35 / 40 / 44 mm

#### ICE steel

RRP AU\$ 259,90 - NZ\$ 299,90

LARGE SIZE