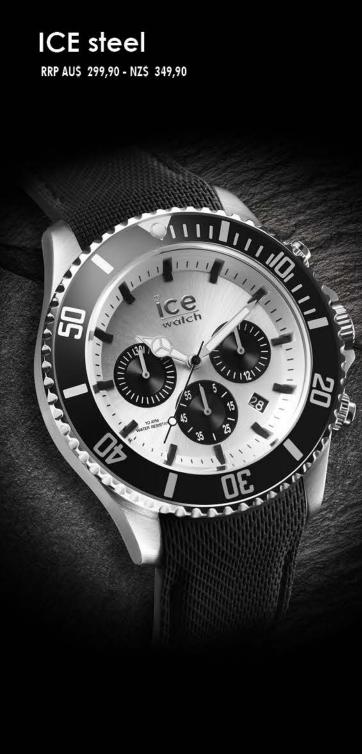

tasia

EXTRA-SMALL RRP AUS 129,90 - NZS 149,90 SMALL RRP AUS 149,90 - NZS 179,90









015350 XS



ICE ola kids RRP AU\$ 99,90 - NZ\$ 119,90 014431 S 014430 S 014432 S 015349 XS 014426 S





#### ICE mini RRP AUS 109,90 - NZS 129,90



SMALL / MEDIUM / LARGE SIZES 35 / 40 / 44 mm



#### ICE forever RRP AUS 149,90 - NZS 179,90



SMALL / MEDIUM / LARGE SIZES 35 / 40 / 44 mm



#### ICE sixty nine RRP AU\$ 109,90 - NZ\$ 129,90



LARGE SIZE 44 mm









MEDIUM / LARGE SIZES 42 / 46,5 mm







# P. LECLERCQ

MEDIUM RRP AU\$ 139,90 - NZ\$ 159,90 LARGE RRP AU\$ 249,90 - NZ\$ 289,90





MEDIUM / LARGE SIZES  $40\ /\ 44\ \text{mm}$ 



# ICE steel

RRP AU\$ 199,90 - NZ\$ 229,90















SMALL / MEDIUM / LARGE SIZES 35 / 40 / 44 mm



#### ICE steel

RRP AU\$ 259,90 - NZ\$ 299,90





LARGE SIZE

# 016305 L

#### MEDIUM / LARGE SIZES 40 / 44 mm





40 mm

# ICE steel

RRP AU\$ 259,90 - NZ\$ 299,90