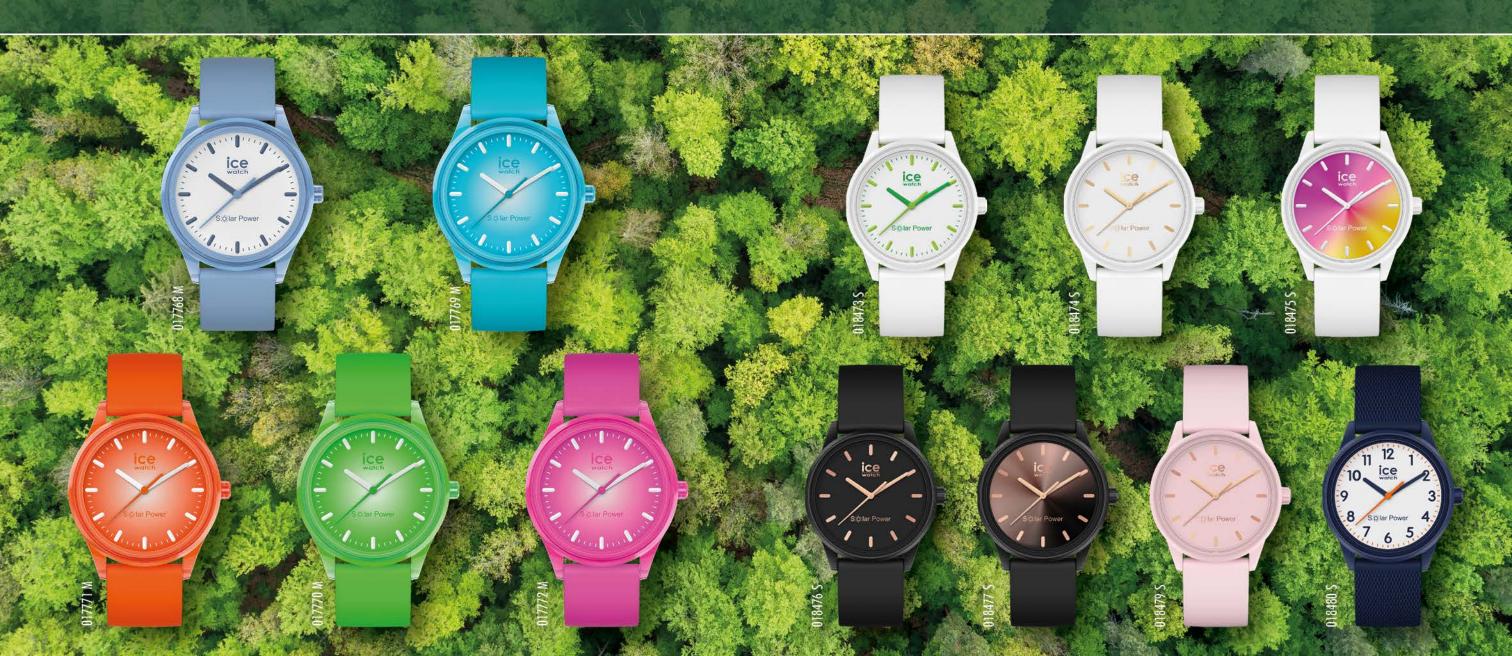

MEDIUM SIZE 40 mm

0

017764 M

1 marsh



er and

W 99///10

1.

017765 M

#### ICE solar power RRP AU\$ 139,90 - NZ\$ 159,90





#### ICE solar power RRP AU\$ 139,90 - NZ\$ 159,90

### MEDIUM SIZE 40 mm

SMALL SIZE 36 mm





#### ICE solar power RRP AUS 139,90 - NZS 159,90





MEDIUM SIZE 40 mm

018392 M









# ICE solar power

#### RRP AU\$ 139,90 - NZ\$ 159,90



















#### ICE flower RRP AU\$ 169,90 - NZ\$ 199,90





EXTRA SMALL / SMALL / MEDIUM SIZES 28 / 34 / 40 mm



016939 S





#### **ICE pearl** RRP AU\$ 169,90 - NZ\$ 199,90









015330 S

#### ICE glam colour RRP AUS 139,90 - NZS 159,90







EXTRA SMALL / SMALL / MEDIUM SIZES 28 / 34 / 40 mm





001066 S



#### ICE glam pastel RRP AUS 139,90 - NZS 159,90







## ICE cosmos

RRP AUS 169,90 - NZS 199,90

.



EXTRA SMALL / SMALL SIZES 28 / 34 mm









#### ICE glam RRP AU\$ 139,90 - NZ\$ 159,90





#### ICE glam RRP AU\$ 139,90 - NZ\$ 159,90 SMALL / MEDIUM SIZES 34 / 40 mm





000982 S 000918 M



#### ICE ola RRP AU\$