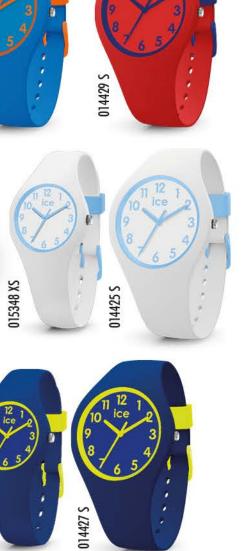

#### ICE fantasia

EXTRA-SMALL RRP AUS 129,90 - NZS 149,90 SMALL RRP AUS 149,90 - NZS 179,90

015350 XS

ICE ola kids RRP AU\$ 99,90 - NZ\$ 119,90 014431 S 014430 S 014432 S 015349 XS 014426 S