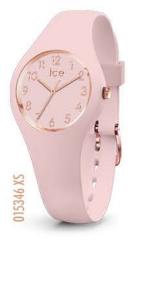

MEDIUM SIZE 40 mm

0

017764 M

1 marsh



er and

W 99///10

1.

017765 M

#### ICE solar power RRP AU\$ 139,90 - NZ\$ 159,90





#### ICE solar power RRP AU\$ 139,90 - NZ\$ 159,90

### MEDIUM SIZE 40 mm

SMALL SIZE 36 mm





#### ICE solar power RRP AUS 139,90 - NZS 159,90





MEDIUM SIZE 40 mm

018392 M









# ICE solar power

#### RRP AU\$ 139,90 - NZ\$ 159,90



















#### ICE flower RRP AU\$ 169,90 - NZ\$ 199,90





EXTRA SMALL / SMALL / MEDIUM SIZES 28 / 34 / 40 mm



016939 S





#### **ICE pearl** RRP AU\$ 169,90 - NZ\$ 199,90









015330 S

#### ICE glam colour RRP AUS 139,90 - NZS 159,90







EXTRA SMALL / SMALL / MEDIUM SIZES 28 / 34 / 40 mm





001066 S



#### ICE glam pastel RRP AUS 139,90 - NZS 159,90







## ICE cosmos

RRP AUS 169,90 - NZS 199,90

.



EXTRA SMALL / SMALL SIZES 28 / 34 mm









#### ICE glam RRP AU\$ 139,90 - NZ\$ 159,90





#### ICE glam RRP AU\$ 139,90 - NZ\$ 159,90 SMALL / MEDIUM SIZES 34 / 40 mm





000982 S 000918 M



#### ICE ola RRP AU\$ 139,90 - NZ\$ 159,90 SMALL SIZE 34 mm



#### ICE slim RRP AU\$ 129,90 - NZ\$ 149,90 MEDIUM SIZE 36,4 mm









#### ICE sunset RRP AU\$ 169,90 - NZ\$ 199,90





015746 S









013431 M

#### ICE lo RRP AU\$ 169,90 - NZ\$ 199,90



015604 S



EXTRA SMALL / SMALL / MEDIUM SIZES 28 / 34 / 40 mm



001348 S



#### ICE glitter RRP AUS 169,90 - NZS 199,90













#### ICE change RRP AU\$ 149,90 - NZ\$ 179,90







#### ICE crystal RRP AU\$ 259,90