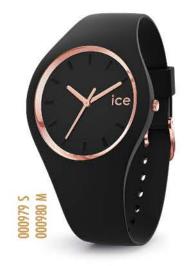

#### ICE glam RRP AU\$ 139,90 - NZ\$ 159,90

#### ICE glam RRP AU\$ 139,90 - NZ\$ 159,90 SMALL / MEDIUM SIZES 34 / 40 mm

000982 S 000918 M