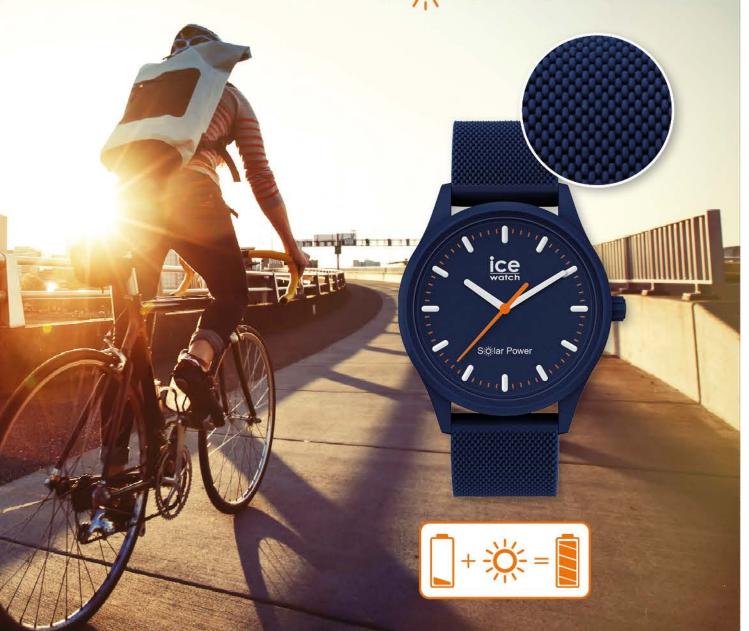

MEDIUM SIZE 40 mm

0

017764 M

1 marsh



er and

W 99///10

1.

017765 M

#### ICE solar power RRP AU\$ 139,90 - NZ\$ 159,90





#### ICE solar power RRP AU\$ 139,90 - NZ\$ 159,90

### MEDIUM SIZE 40 mm

SMALL SIZE 36 mm





#### ICE solar power RRP AUS 139,90 - NZS 159,90





MEDIUM SIZE 40 mm

018392 M









# ICE solar power

#### RRP AU\$ 139,90 - NZ\$ 159,90



















#### ICE flower RRP AU\$ 169,90 - NZ\$ 199,90





EXTRA SMALL / SMALL / MEDIUM SIZES 28 / 34 / 40 mm



016939 S





#### **ICE pearl** RRP AU\$ 169,90 - NZ\$ 199,90









015330 S

#### ICE glam colour RRP AUS 139,90 - NZS 159,90







EXTRA SMALL / SMALL / MEDIUM SIZES 28 / 34 / 40 mm





001066 S



#### ICE glam pastel RRP AUS 139,90 - NZS 159,90







## ICE cosmos

RRP AUS 169,90 - NZS 199,90

.



EXTRA SMALL / SMALL SIZES 28 / 34 mm









#### ICE glam RRP AU\$ 139,90 - NZ\$ 159,90





#### ICE glam RRP AU\$ 139,90 - NZ\$ 159,90 SMALL / MEDIUM SIZES 34 / 40 mm





000982 S 000918 M



#### ICE ola RRP AU\$ 139,90 - NZ\$ 159,90 SMALL SIZE 34 mm



#### ICE sli