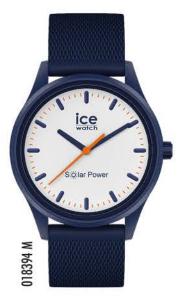

MEDIUM SIZE 40 mm

0

017764 M

1 marsh



er and

W 99///10

1.

017765 M

#### ICE solar power RRP AU\$ 139,90 - NZ\$ 159,90





#### ICE solar power RRP AU\$ 139,90 - NZ\$ 159,90

### MEDIUM SIZE 40 mm

SMALL SIZE 36 mm





#### ICE solar power RRP AUS 139,90 - NZS 159,90





MEDIUM SIZE 40 mm

018392 M









# ICE solar power

#### RRP AU\$ 139,90 - NZ\$ 159,90



















#### ICE flower RRP AU\$ 169,90 - NZ\$ 199,90





EXTRA SMALL / SMALL / MEDIUM SIZES 28 / 34 / 40 mm



016939 S





#### **ICE pearl** RRP AU\$ 169,90 - NZ\$ 199,90









015330 S

#### ICE glam colour RRP AUS 139,90 - NZS 159,90







EXTRA SMALL / SMALL / MEDIUM SIZES 28 / 34 / 40 mm





001066 S



#### ICE glam pastel RRP AUS 139,90 - NZS 159,90







## ICE cosmos

RRP AUS 169,90 - NZS 199,90

.



EXTRA SMALL / SMALL SIZES 28 / 34 mm









#### ICE glam RRP AU\$ 139,90 - NZ\$ 159,90





#### ICE glam RRP AU\$ 139,90 - NZ\$ 159,90 SMALL / MEDIUM SIZES 34 / 40 mm





000982 S 000918 M



#### ICE ola RRP AU\$ 139,90 - NZ\$ 159,90 SMALL SIZE 34 mm



#### ICE slim RRP AU\$ 129,90 - NZ\$ 149,90 MEDIUM SIZE 36,4 mm









#### ICE sunset RRP AU\$ 169,90 - N