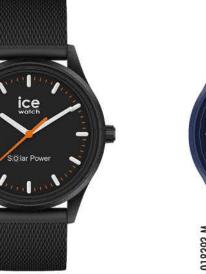

MEDIUM SIZE 40 mm

0

017764 M

1 marsh



er and

W 99///10

1.

017765 M

#### ICE solar power RRP AU\$ 139,90 - NZ\$ 159,90





#### ICE solar power RRP AU\$ 139,90 - NZ\$ 159,90

### MEDIUM SIZE 40 mm

SMALL SIZE 36 mm





#### ICE solar power RRP AUS 139,90 - NZS 159,90





MEDIUM SIZE 40 mm

018392 M









# ICE solar power

#### RRP AU\$ 139,90 - NZ\$ 159,90



















#### ICE flower RRP AU\$ 169,90 - NZ\$ 199,90





EXTRA SMALL / SMALL / MEDIUM SIZES 28 / 34 / 40 mm



016939 S





#### **ICE pearl** RRP AU\$ 169,90 - NZ\$ 199,90









015330 S

#### ICE glam colour RRP AUS 139,90 - NZS 159,90







EXTRA SMALL / SMALL / MEDIUM SIZES 28 / 34 / 40 mm





001066 S



#### ICE glam pastel RRP AUS 139,90 - NZS 159,90







## ICE cosmos

RRP AUS 169,90 - NZS 199,90

.



EXTRA SMALL / SMALL SIZES 28 / 34 mm









#### ICE glam RRP AU\$ 139,90 - NZ\$ 159,90





#### ICE glam RRP AU\$ 139,90 - NZ\$ 159,90 SMALL / MEDIUM SIZES 34 / 40 mm





000982 S 000918 M



#### ICE ola RRP AU\$ 139,90 - NZ\$ 159,90 SMALL SIZE 34 mm



#### ICE slim RRP AU\$ 129,90 - NZ\$ 149,90 MED