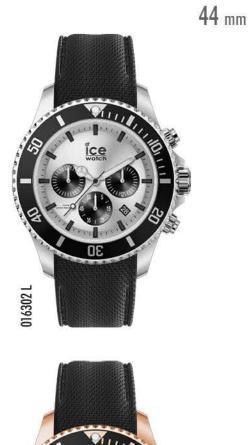

sia

EXTRA-SMALL RRP AUS 129,90 - NZS 149,90 SMALL RRP AUS 149,90 - NZS 179,90









015350 XS



ICE ola kids RRP AU\$ 99,90 - NZ\$ 119,90 014431 S 014430 S 014432 S 015349 XS 014426 S





#### ICE mini RRP AUS 109,90 - NZS 129,90



SMALL / MEDIUM / LARGE SIZES 35 / 40 / 44 mm



#### ICE forever RRP AUS 149,90 - NZS 179,90



SMALL / MEDIUM / LARGE SIZES 35 / 40 / 44 mm



#### ICE sixty nine RRP AU\$ 109,90 - NZ\$ 129,90



LARGE SIZE 44 mm









MEDIUM / LARGE SIZES 42 / 46,5 mm







# P. LECLERCQ

MEDIUM RRP AU\$ 139,90 - NZ\$ 159,90 LARGE RRP AU\$ 249,90 - NZ\$ 289,90





MEDIUM / LARGE SIZES  $40\ /\ 44\ \text{mm}$ 



# ICE steel

RRP AU\$ 199,90 - NZ\$ 229,90















SMALL / MEDIUM / LARGE SIZES 35 / 40 / 44 mm



#### ICE steel

RRP AU\$ 259,90 - NZ\$ 299,90





LARGE SIZE

# 016305 L

#### MEDIUM / LARGE SIZES 40 / 44 mm





40 mm

# ICE steel

RRP AU\$ 259,90 - NZ\$ 299,90