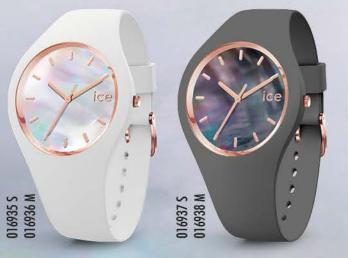

MEDIUM SIZE 40 mm

0

017764 M

1 marsh



er and

W 99///10

1.

017765 M

#### ICE solar power RRP AU\$ 139,90 - NZ\$ 159,90





#### ICE solar power RRP AU\$ 139,90 - NZ\$ 159,90

### MEDIUM SIZE 40 mm

SMALL SIZE 36 mm





#### ICE solar power RRP AUS 139,90 - NZS 159,90





MEDIUM SIZE 40 mm

018392 M









# ICE solar power

#### RRP AU\$ 139,90 - NZ\$ 159,90



















#### ICE flower RRP AU\$ 169,90 - NZ\$ 199,90





EXTRA SMALL / SMALL / MEDIUM SIZES 28 / 34 / 40 mm



016939 S





#### **ICE pearl** RRP AU\$ 169,90 - NZ\$ 199,90









015330 S

#### ICE glam colour RRP AUS 139,90 - NZS 159,90







EXTRA SMALL / SMALL / MEDIUM SIZES 28 / 34 / 40 mm





001066 S



#### ICE glam pastel RRP AUS 139,90 - NZS 159,90







## ICE cosmos

RRP AUS 169,90 - NZS 199,90

.



EXTRA SMALL / SMALL SIZES 28 / 34 mm









#### ICE glam RRP AU\$ 139,90 - NZ\$ 159,90





#### ICE glam RRP AU\$ 139,90 - NZ\$ 159,90 SMALL / MEDIUM SIZES 34 / 40 mm





000982 S 000918 M



#### ICE ola RRP AU\$ 139,90 - NZ\$ 159,90 SMALL SIZE 34 mm



#### ICE slim RRP AU\$ 129,90 - NZ\$ 149,90 MEDIUM SIZE 36,4 mm









#### ICE sunset RRP AU\$ 169,90 - NZ\$ 199,90





015746 S









013431 M

#### ICE lo RRP AU\$ 169,90 - NZ\$ 199,90



015604 S



EXTRA SMALL / SMALL / MEDIUM SIZ