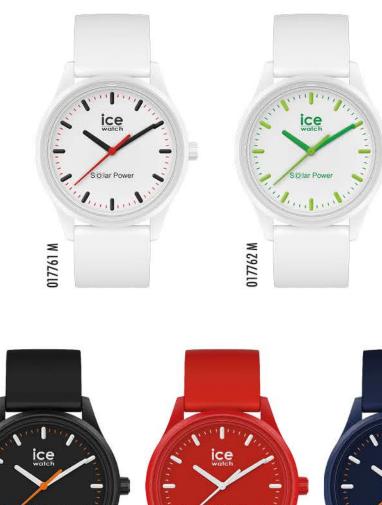

MEDIUM SIZE 40 mm

0

017764 M

1 marsh



er and

W 99///10

1.

017765 M

#### ICE solar power RRP AU\$ 139,90 - NZ\$ 159,90





#### ICE solar power RRP AU\$ 139,90 - NZ\$ 159,90

### MEDIUM SIZE 40 mm

SMALL SIZE 36 mm





#### ICE solar power RRP AUS 139,90 - NZS 159,90





MEDIUM SIZE 40 mm

018392 M









# ICE solar power

#### RRP AU\$ 139,90 - NZ\$ 159,90



















#### ICE flower RRP AU\$ 169,90 - NZ\$ 199,90





EXTRA SMALL / SMALL / MEDIUM SIZES 28 / 34 / 40 mm



016939 S





#### **ICE pearl** RRP AU\$ 169,90 - NZ\$ 199,90









015330 S

#### ICE glam colour RRP AUS 139,90 - NZS 159,90







EXTRA SMALL / SMALL / MEDIUM SIZES 28 / 34 / 40 mm





001066 S



#### ICE glam pastel RRP AUS 139,90 - NZS 159,90







## ICE cosmos

RRP AUS 169,90 - NZS 199,90

.



EXTRA SMALL / SMALL SIZES 28 / 3