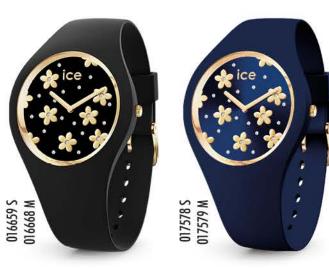

#### ICE flower RRP AU\$ 169,90 - NZ\$ 199,90

EXTRA SMALL / SMALL / MEDIUM SIZES 28 / 34 / 40 mm

016939 S