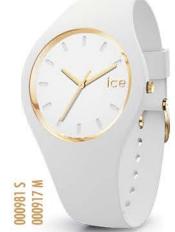

0

### MEDIUM SIZE 40 mm

SMALL SIZE 36 mm





#### ICE solar power RRP AUS 139,90 - NZS 159,90





MEDIUM SIZE 40 mm

018392 M









# ICE solar power

#### RRP AU\$ 139,90 - NZ\$ 159,90



















#### ICE flower RRP AU\$ 169,90 - NZ\$ 199,90





EXTRA SMALL / SMALL / MEDIUM SIZES 28 / 34 / 40 mm



016939 S





#### **ICE pearl** RRP AU\$ 169,90 - NZ\$ 199,90









015330 S

#### ICE glam colour RRP AUS 139,90 - NZS 159,90







EXTRA SMALL / SMALL / MEDIUM SIZES 28 / 34 / 40 mm





001066 S



#### ICE glam pastel RRP AUS 139,90 - NZS 159,90







## ICE cosmos

RRP AUS 169,90 - NZS 199,90

.



EXTRA SMALL / SMALL SIZES 28 / 34 mm









#### ICE glam RRP AU\$ 139,90 - NZ\$ 159,90





#### ICE glam RRP AU\$ 139,90 - NZ\$ 159,90 SMALL / MEDIUM SIZES 34 / 40 mm





000982 S 000918 M



#### ICE ola RRP AU\$ 139,90 - NZ\$ 159,90 SMALL SIZE 34 mm



#### ICE slim RRP AU\$ 129,90 - NZ\$ 149,90 MEDIUM SIZE 36,4 mm









#### ICE sunset RRP AU\$ 169,90 - NZ\$ 199,90





015746 S









013431 M

#### ICE lo RRP AU\$ 169,90 - NZ\$ 199,90



015604 S



EXTRA SMALL / SMALL / MEDIUM SIZES 28 / 34 / 40 mm



001348 S



#### ICE glitter RRP AUS 169,90 - NZS 199,90













#### ICE change RRP AU\$ 149,90 - NZ\$ 179,90







#### ICE crystal RRP AU\$ 259,90 - NZ\$ 299,90





#### ICE fantasia

EXTRA-SMALL RRP AUS 129,90 - NZS 149,90 SMALL RRP AUS 149,90 - NZS 179,90









015350 XS



ICE ola kids RRP AU\$ 99,90 - NZ\$ 119,90 014431 S 014430 S 014432 S 015349 XS 014426 S





#### ICE mini RRP AUS 109,90 - NZS 129,90



SMALL / MEDIUM / LARG