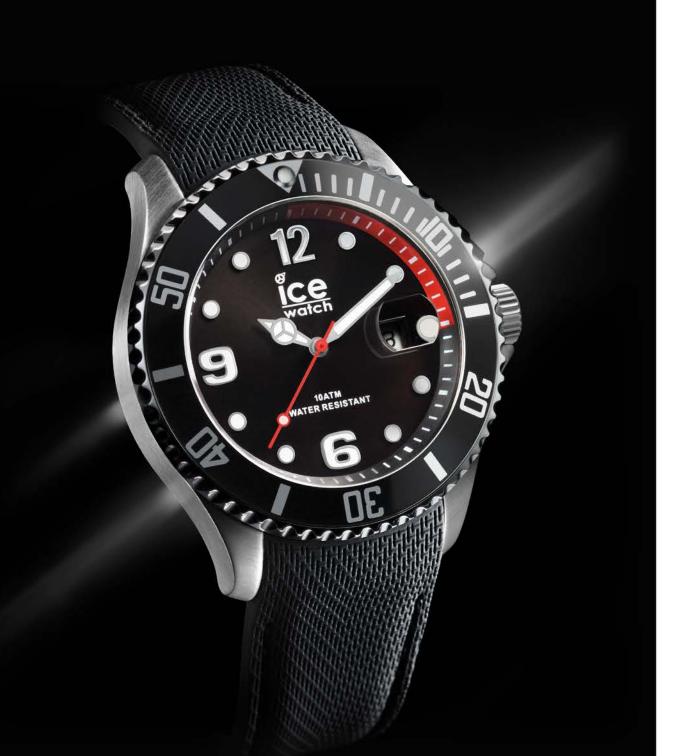

# ICE steel

RRP AU\$ 199,90 - NZ\$ 229,90

SMALL / MEDIUM / LARGE SIZES 35 / 40 / 44 mm

#### ICE steel

RRP AU\$ 259,90 - NZ\$ 299,90

LARGE SIZE