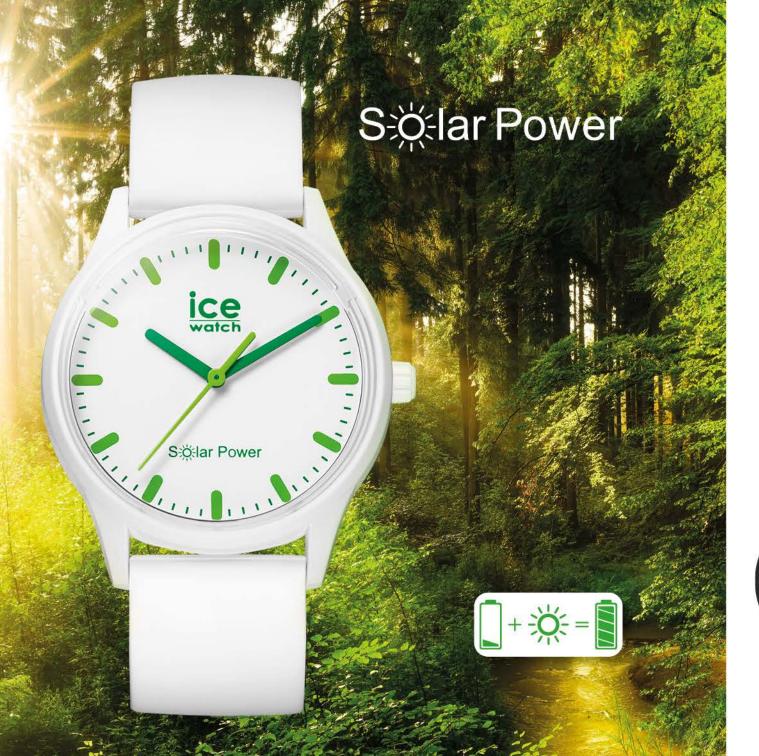

MEDIUM SIZE 40 mm

0

017764 M

1 marsh



er and

W 99///10

1.

017765 M

#### ICE solar power RRP AU\$ 139,90 - NZ\$ 159,90





#### ICE solar power RRP AU\$ 139,90 - NZ\$ 159,90

### MEDIUM SIZE 40 mm

SMALL SIZE 36 mm





#### ICE solar power RRP AUS 139,90 - NZS 159,90





MEDIUM SIZE 40 mm

018392 M









# ICE solar power

#### RRP AU\$ 139,90 - NZ\$ 159,90



















#### ICE flower RRP AU\$ 169,90 - NZ\$ 199,90





EXTRA SMALL / SMALL / MEDIUM SIZES 28 / 34 / 40 mm



016939 S





#### **ICE pearl** RRP AU\$ 169,90 - NZ\$ 199,90









015330 S

#### ICE glam colour RRP AUS 139,90 - NZS 159,90







EXTRA SMALL / SMALL / MEDIUM SIZES 28 / 34 / 40 mm





001066 S



#### ICE glam pastel RRP AUS 139,90 - NZS 159,90







## ICE cosmos

RRP AUS 169,90 - NZS 19