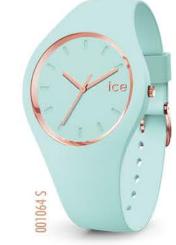

MEDIUM SIZE 40 mm

0

017764 M

1 marsh



er and

W 99///10

1.

017765 M

#### ICE solar power RRP AU\$ 139,90 - NZ\$ 159,90





#### ICE solar power RRP AU\$ 139,90 - NZ\$ 159,90

### MEDIUM SIZE 40 mm

SMALL SIZE 36 mm





#### ICE solar power RRP AUS 139,90 - NZS 159,90





MEDIUM SIZE 40 mm

018392 M









# ICE solar power

#### RRP AU\$ 139,90 - NZ\$ 159,90



















#### ICE flower RRP AU\$ 169,90 - NZ\$ 199,90





EXTRA SMALL / SMALL / MEDIUM SIZES 28 / 34 / 40 mm



016939 S





#### **ICE pearl** RRP AU\$ 169,90 - NZ\$ 199,90









015330 S

#### ICE glam colour RRP AUS 139,90 - NZS 159,90







EXTRA SMALL / SMALL / MEDIUM SIZES 28 / 34 / 40 mm





001066 S



#### ICE glam pastel RRP AUS 139,90 - NZS 159,90







## ICE cosmos

RRP AUS 169,90 - NZS 199,90

.



EXTRA SMALL / SMALL SIZES 28 / 34 mm









#### ICE glam RRP AU\$ 139,90 - NZ\$ 159,90





#### ICE glam RRP AU\$ 139,90 - NZ\$ 159,90 SMALL / MEDIUM SIZES 34 / 40 mm





000982 S 000918 M



#### ICE ola RRP AU\$ 139,90 - NZ\$ 159,90 SMALL SIZE 34 mm



#### ICE slim RRP AU\$ 129,90 - NZ\$ 149,90 MEDIUM SIZE 36,4 mm









#### ICE sunset RRP AU\$ 169,90 - NZ\$ 199,90





015746 S









013431 M

#### ICE lo RRP AU\$ 169,90 - NZ\$ 199,90



015604 S



EXTRA SMALL / SMALL / MEDIUM SIZES 28 / 34 / 40 mm



001348 S



#### ICE glitter RRP AUS 169,90 - NZS 199,90













#### ICE change RRP AU\$ 149,90 - NZ\$ 179,90







#### ICE crystal RRP AU\$ 259,90 -