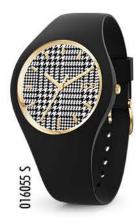

#### ICE flower RRP AU\$ 169,90 - NZ\$ 199,90

EXTRA SMALL / SMALL / MEDIUM SIZES 28 / 34 / 40 mm

016939 S