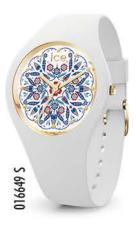

## ICE cosmos

RRP AUS 169,90 - NZS 199,90

.

EXTRA SMALL / SMALL SIZES 28 / 34 mm