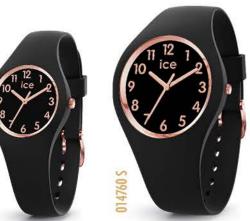

AU\$ 139,90 - NZ\$ 159,90





#### ICE solar power RRP AU\$ 139,90 - NZ\$ 159,90

### MEDIUM SIZE 40 mm

SMALL SIZE 36 mm





#### ICE solar power RRP AUS 139,90 - NZS 159,90





MEDIUM SIZE 40 mm

018392 M









# ICE solar power

#### RRP AU\$ 139,90 - NZ\$ 159,90



















#### ICE flower RRP AU\$ 169,90 - NZ\$ 199,90





EXTRA SMALL / SMALL / MEDIUM SIZES 28 / 34 / 40 mm



016939 S





#### **ICE pearl** RRP AU\$ 169,90 - NZ\$ 199,90









015330 S

#### ICE glam colour RRP AUS 139,90 - NZS 159,90







EXTRA SMALL / SMALL / MEDIUM SIZES 28 / 34 / 40 mm





001066 S



#### ICE glam pastel RRP AUS 139,90 - NZS 159,90







## ICE cosmos

RRP AUS 169,90 - NZS 199,90

.



EXTRA SMALL / SMALL SIZES 28 / 34 mm









#### ICE glam RRP AU\$ 139,90 - NZ\$ 159,90





#### ICE glam RRP AU\$ 139,90 - NZ\$ 159,90 SMALL / MEDIUM SIZES 34 / 40 mm





000982 S 000918 M



#### ICE ola RRP AU\$ 139,90 - NZ\$ 159,90 SMALL SIZE 34 mm



#### ICE slim RRP AU\$ 129,90 - NZ\$ 149,90 MEDIUM SIZE 36,4 mm









#### ICE sunset RRP AU\$ 169,90 - NZ\$ 199,90





015746 S









013431 M

#### ICE lo RRP AU\$ 169,90 - NZ\$ 199,90



015604 S



EXTRA SMALL / SMALL / MEDIUM SIZES 28 / 34 / 40 mm



001348 S



#### ICE glitter RRP AUS 169,90 - NZS 199,90













#### ICE change RRP AU\$ 149,90 - NZ\$ 179,90







#### ICE crystal RRP AU\$ 259,90 - NZ\$ 299,90





#### ICE fantasia

EXTRA-SMALL RRP AUS 129,90 - NZS 149,90 SMALL RRP AUS 149,90 - NZS 179,90









015350 XS



ICE ola kids RRP AU\$ 99,90 - NZ\$ 119,90 014431 S 014430 S 014432 S 015349 XS