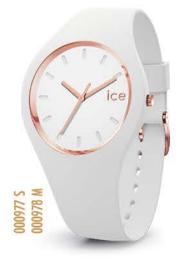

#### ICE glam RRP AU\$ 139,90 - NZ\$ 159,90

#### ICE glam RRP AU\$ 139,90 - NZ\$ 159,90 SMALL / MEDIUM SIZES 34 / 40 mm

000982 S 000918 M