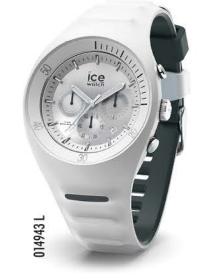

# P. LECLERCQ

MEDIUM RRP AU\$ 139,90 - NZ\$ 159,90 LARGE RRP AU\$ 249,90 - NZ\$ 289,90

MEDIUM / LARGE SIZES  $40\ /\ 44\ \text{mm}$ 