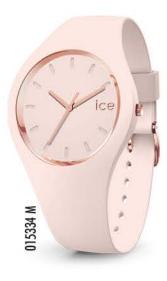

MEDIUM SIZE 40 mm

0

017764 M

1 marsh



er and

W 99///10

1.

017765 M

#### ICE solar power RRP AU\$ 139,90 - NZ\$ 159,90





#### ICE solar power RRP AU\$ 139,90 - NZ\$ 159,90

### MEDIUM SIZE 40 mm

SMALL SIZE 36 mm





#### ICE solar power RRP AUS 139,90 - NZS 159,90





MEDIUM SIZE 40 mm

018392 M









# ICE solar power

#### RRP AU\$ 139,90 - NZ\$ 159,90



















#### ICE flower RRP AU\$ 169,90 - NZ\$ 199,90





EXTRA SMALL / SMALL / MEDIUM SIZES 28 / 34 / 40 mm



016939 S





#### **ICE pearl** RRP AU\$ 169,90 - NZ\$ 199,90









015330 S

#### ICE glam colour RRP AUS 139,90 - NZS 159,90







EXTRA SMALL / SMALL / MEDIUM SIZES 28 / 34 / 40 mm





001066 S



#### ICE glam pastel RRP AUS 139,90 - NZS 159,90







## ICE cosmos

RRP AUS 169,90 - NZS 199,90

.



EXTRA SMALL / SMALL SIZES 28 / 34 mm









#### ICE glam RRP AU\$ 139,90 - NZ\$ 159,90





#### ICE glam RRP AU\$ 139,90 - NZ\$ 159,90 SMALL / MEDIUM SIZES 34 / 40 mm





000982 S 000918 M



#### ICE ola RRP AU\$ 139,90 - NZ\$ 159,90 SMALL SIZE 34 mm



#### ICE slim RRP AU\$ 129,90 - NZ\$ 149,90 MEDIUM SIZE 36,4 mm









#### ICE sunset RRP AU\$ 169,90 - NZ\$ 199,90





015746 S









013431 M

#### ICE lo RRP AU\$ 169,90 - NZ\$ 199,90



015604 S



EXTRA SMALL / SMALL / MEDIUM SIZES 28 / 34 / 40 mm



001348 S



#### ICE glitter RRP AUS