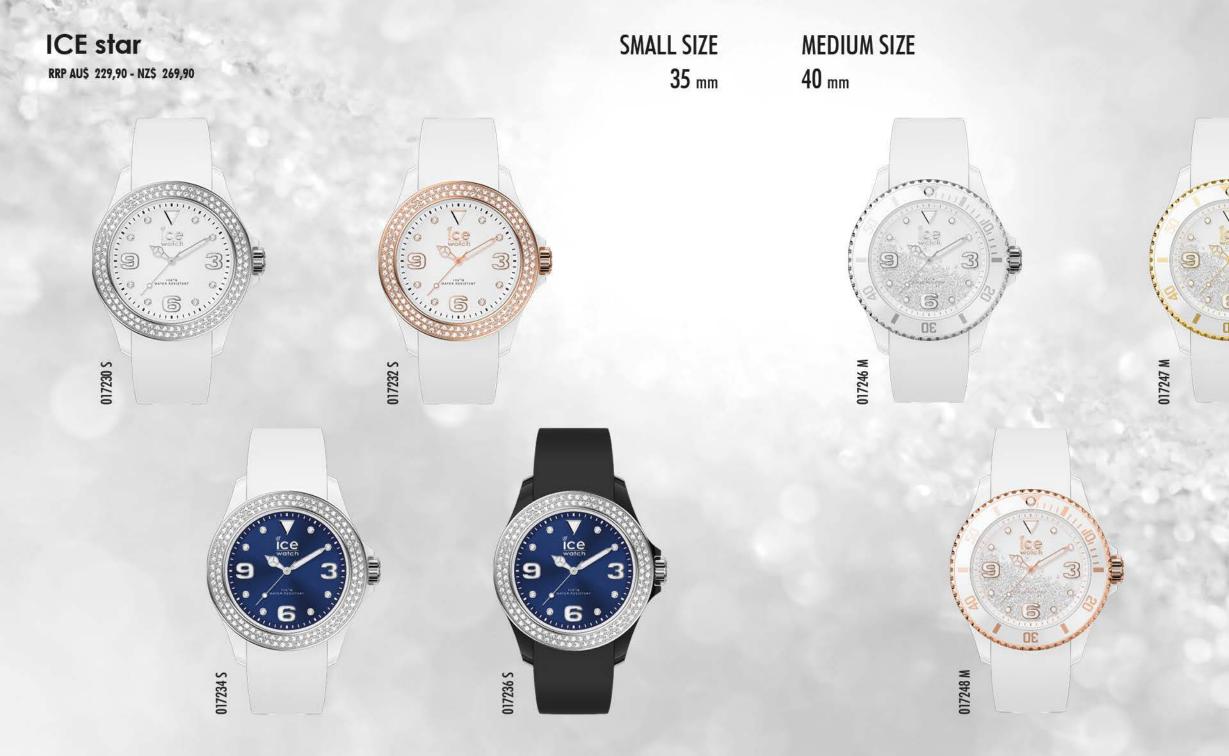

## ICE cosmos

RRP AUS 169,90 - NZS 199,90

.

EXTRA SMALL / SMALL SIZES 28 / 34 mm