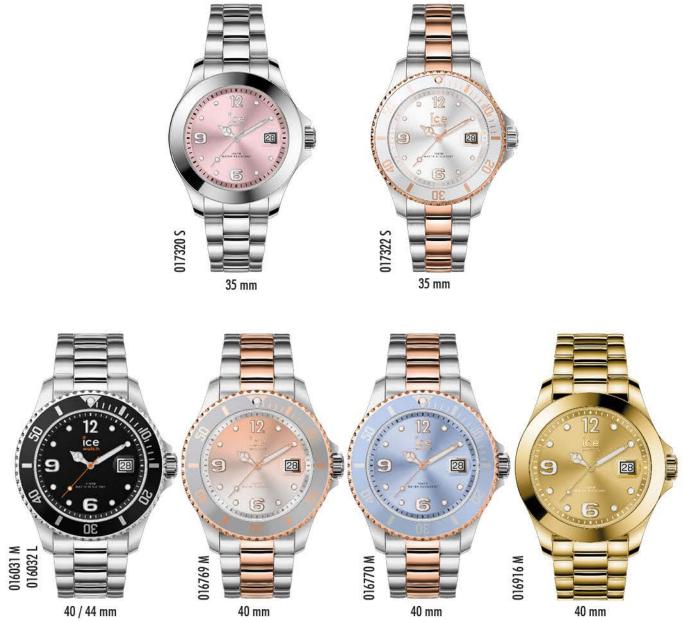

# ICE steel

RRP AU\$ 199,90 - NZ\$ 229,90

SMALL / MEDIUM / LARGE SIZES 35 / 40 / 44 mm

#### MEDIUM / LARGE SIZES 40 / 44 mm

40 mm