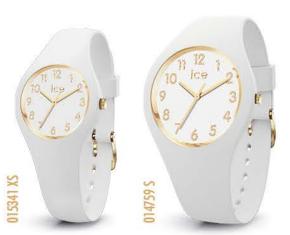

#### ICE glam RRP AU\$ 139,90 - NZ\$ 159,90

#### ICE glam RRP AU\$ 139,90 - NZ\$ 159,90 SMALL / MEDIUM SIZES 34 / 40 mm

000982 S 000918 M