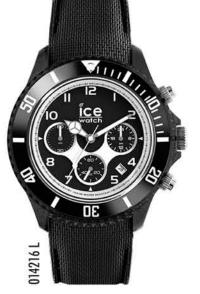

# ICE steel

RRP AU\$ 199,90 - NZ\$ 229,90

SMALL / MEDIUM / LARGE SIZES 35 / 40 / 44 mm

#### ICE steel

RRP AU\$ 259,90 - NZ\$ 299,90

LARGE SIZE