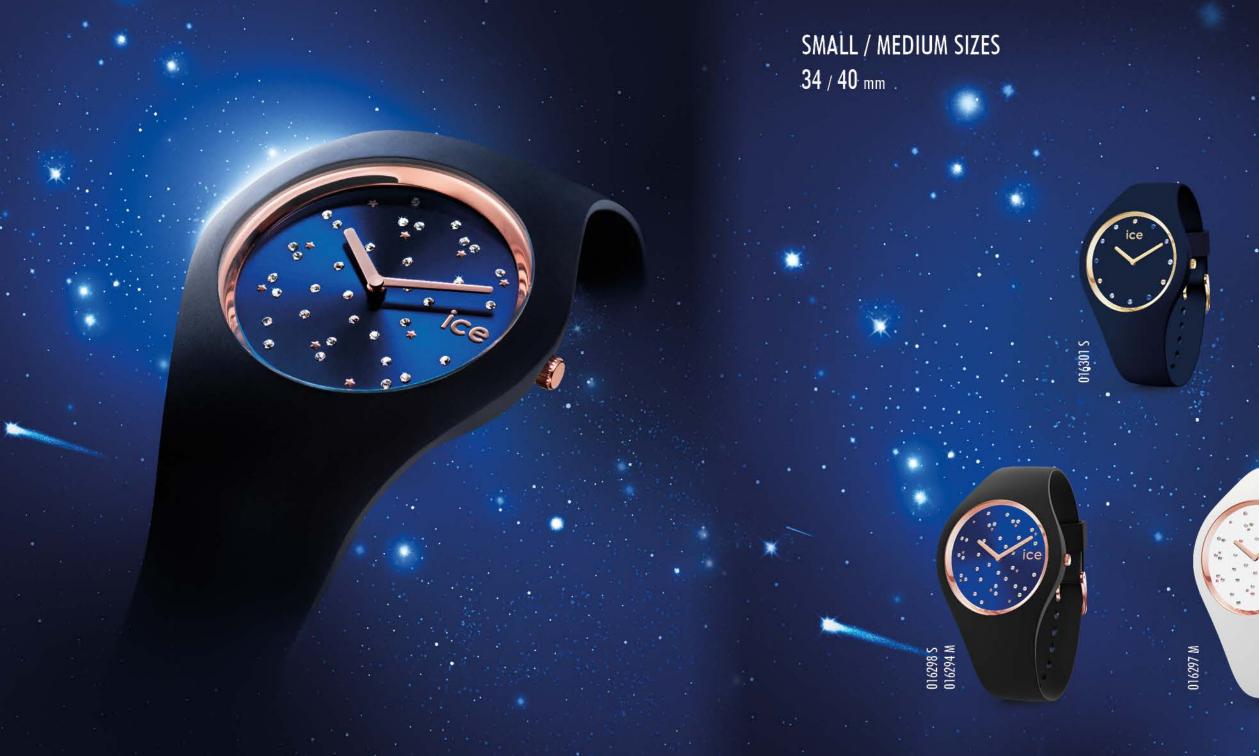

## ICE cosmos

RRP AUS 169,90 - NZS 199,90

.

EXTRA SMALL / SMALL SIZES 28 / 34 mm