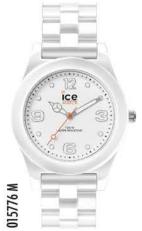

#### ICE mini RRP AUS 109,90 - NZS 129,90

SMALL / MEDIUM / LARGE SIZES 35 / 40 / 44 mm