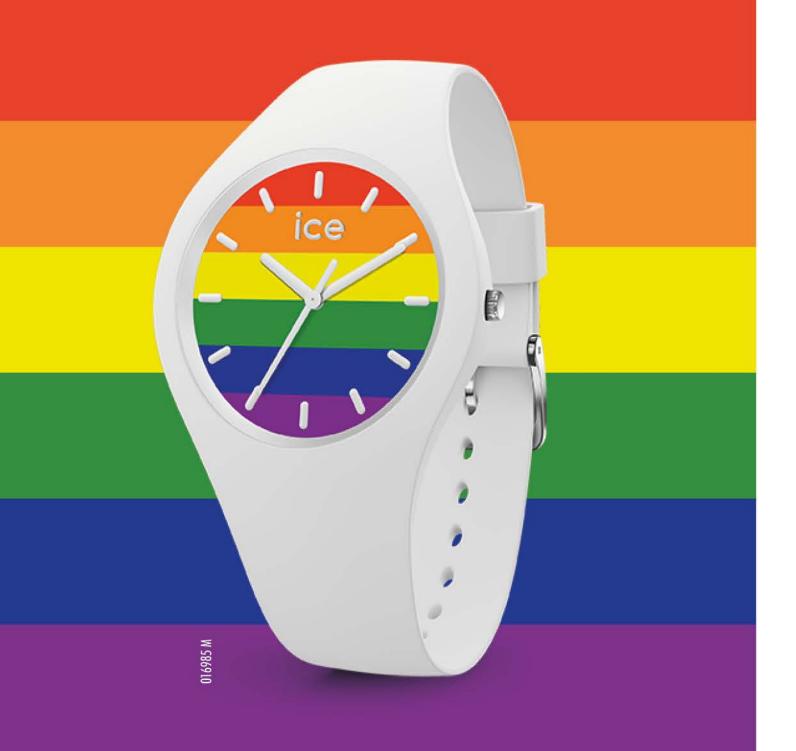

colour RRP AUS 139,90 - NZS 159,90







EXTRA SMALL / SMALL / MEDIUM SIZES 28 / 34 / 40 mm





001066 S



#### ICE glam pastel RRP AUS 139,90 - NZS 159,90







## ICE cosmos

RRP AUS 169,90 - NZS 199,90

.



EXTRA SMALL / SMALL SIZES 28 / 34 mm









#### ICE glam RRP AU\$ 139,90 - NZ\$ 159,90





#### ICE glam RRP AU\$ 139,90 - NZ\$ 159,90 SMALL / MEDIUM SIZES 34 / 40 mm





000982 S 000918 M



#### ICE ola RRP AU\$ 139,90 - NZ\$ 159,90 SMALL SIZE 34 mm



#### ICE slim RRP AU\$ 129,90 - NZ\$ 149,90 MEDIUM SIZE 36,4 mm









#### ICE sunset RRP AU\$ 169,90 - NZ\$ 199,90





015746 S









013431 M

#### ICE lo RRP AU\$ 169,90 - NZ\$ 199,90



015604 S



EXTRA SMALL / SMALL / MEDIUM SIZES 28 / 34 / 40 mm



001348 S



#### ICE glitter RRP AUS 169,90 - NZS 199,90













#### ICE change RRP AU\$ 149,90 - NZ\$ 179,90







#### ICE crystal RRP AU\$ 259,90 - NZ\$ 299,90





#### ICE fantasia

EXTRA-SMALL RRP AUS 129,90 - NZS 149,90 SMALL RRP AUS 149,90 - NZS 179,90









015350 XS



ICE ola kids RRP AU\$ 99,90 - NZ\$ 119,90 014431 S 014430 S 014432 S 015349 XS 014426 S





#### ICE mini RRP AUS 109,90 - NZS 129,90



SMALL / MEDIUM / LARGE SIZES 35 / 40 / 44 mm



#### ICE forever RRP AUS 149,90 - NZS 179,90



SMALL / MEDIUM / LARGE SIZES 35 / 40 / 44 mm



#### ICE sixty nine RRP AU\$ 109,90 - NZ\$ 129,90



LARGE SIZE 44 mm









MEDIUM / LARGE SIZES 42 / 46,5 mm







# P. LECLERCQ

MEDIUM RRP AU\$ 139,90 - NZ\$ 159,90 LARGE RRP AU\$ 249,90 - NZ\$ 289,90





MEDIUM / LARGE SIZES  $40\ /\ 44\ \text{mm}$ 



# ICE steel

RRP AU\$ 199,90