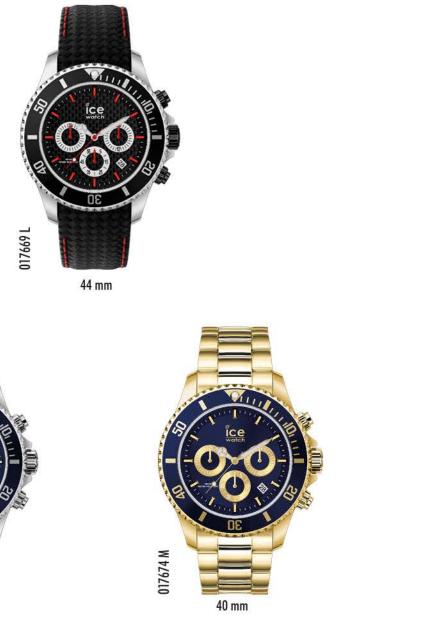

0 - NZS 179,90









015350 XS



ICE ola kids RRP AU\$ 99,90 - NZ\$ 119,90 014431 S 014430 S 014432 S 015349 XS 014426 S





#### ICE mini RRP AUS 109,90 - NZS 129,90



SMALL / MEDIUM / LARGE SIZES 35 / 40 / 44 mm



#### ICE forever RRP AUS 149,90 - NZS 179,90



SMALL / MEDIUM / LARGE SIZES 35 / 40 / 44 mm



#### ICE sixty nine RRP AU\$ 109,90 - NZ\$ 129,90



LARGE SIZE 44 mm









MEDIUM / LARGE SIZES 42 / 46,5 mm







# P. LECLERCQ

MEDIUM RRP AU\$ 139,90 - NZ\$ 159,90 LARGE RRP AU\$ 249,90 - NZ\$ 289,90





MEDIUM / LARGE SIZES  $40\ /\ 44\ \text{mm}$ 



# ICE steel

RRP AU\$ 199,90 - NZ\$ 229,90















SMALL / MEDIUM / LARGE SIZES 35 / 40 / 44 mm



#### ICE steel

RRP AU\$ 259,90 - NZ\$ 299,90





LARGE SIZE

# 016305 L

#### MEDIUM / LARGE SIZES 40 / 44 mm





40 mm

# ICE steel

RRP AU\$ 259,90 - NZ\$ 299,90