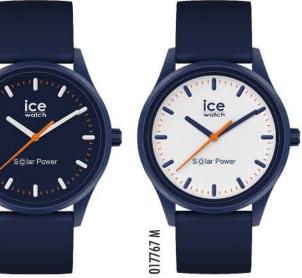

MEDIUM SIZE 40 mm

0

017764 M

1 marsh



er and

W 99///10

1.

017765 M

#### ICE solar power RRP AU\$ 139,90 - NZ\$ 159,90





#### ICE solar power RRP AU\$ 139,90 - NZ\$ 159,90

### MEDIUM SIZE 40 mm

SMALL SIZE 36 mm





#### ICE solar power RRP AUS 139,90 - NZS 159,90





MEDIUM SIZE 40 mm

018392 M









# ICE solar power

#### RRP AU\$ 139,90 - NZ\$ 159,90



















#### ICE flower RRP AU\$ 169,90 - NZ\$ 199,90





EXTRA SMALL / SMALL / MEDIUM SIZES 28 / 34 / 40 mm



016939 S





#### **ICE pearl** RRP AU\$ 169,90 - NZ\$ 199,90









015330 S

#### ICE glam colour RRP AUS 139,90 - NZS 159,90







EXTRA SMALL / SMALL / MEDIUM SIZES 28 / 34 / 40 mm





001066 S



#### ICE glam pastel RRP AUS 139,90 - NZS 159,90







## ICE cosmos

RRP AUS 169,90 - NZS 199,90

.



EXTRA SMALL / SMALL SIZES 28 / 34 mm









#### ICE glam RRP AU\$ 139,90 - NZ\$ 159,90





#### ICE glam RRP AU\$ 139