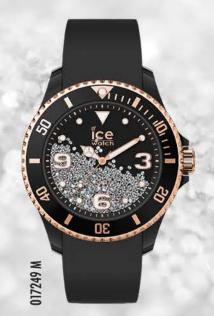

## ICE cosmos

RRP AUS 169,90 - NZS 199,90

.

EXTRA SMALL / SMALL SIZES 28 / 34 mm