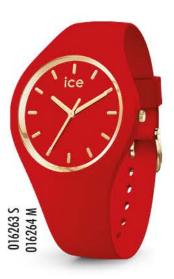

#### ICE glam RRP AU\$ 139,90 - NZ\$ 159,90

#### ICE glam RRP AU\$ 139,90 - NZ\$ 159,90 SMALL / MEDIUM SIZES 34 / 40 mm

000982 S 000918 M