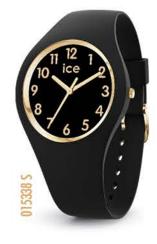

#### ICE glam RRP AU\$ 139,90 - NZ\$ 159,90

#### ICE glam RRP AU\$ 139,90 - NZ\$ 159,90 SMALL / MEDIUM SIZES 34 / 40 mm

000982 S 000918 M