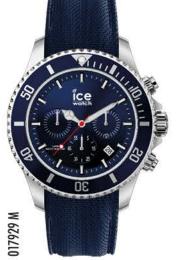

- NZS 179,90









015350 XS



ICE ola kids RRP AU\$ 99,90 - NZ\$ 119,90 014431 S 014430 S 014432 S 015349 XS 014426 S





#### ICE mini RRP AUS 109,90 - NZS 129,90



SMALL / MEDIUM / LARGE SIZES 35 / 40 / 44 mm



#### ICE forever RRP AUS 149,90 - NZS 179,90



SMALL / MEDIUM / LARGE SIZES 35 / 40 / 44 mm



#### ICE sixty nine RRP AU\$ 109,90 - NZ\$ 129,90



LARGE SIZE 44 mm









MEDIUM / LARGE SIZES 42 / 46,5 mm







# P. LECLERCQ

MEDIUM RRP AU\$ 139,90 - NZ\$ 159,90 LARGE RRP AU\$ 249,90 - NZ\$ 289,90





MEDIUM / LARGE SIZES  $40\ /\ 44\ \text{mm}$ 



# ICE steel

RRP AU\$ 199,90 - NZ\$ 229,90















SMALL / MEDIUM / LARGE SIZES 35 / 40 / 44 mm



#### ICE steel

RRP AU\$ 259,90 - NZ\$ 299,90





LARGE SIZE

# 016305 L

#### MEDIUM / LARGE SIZES 40 / 44 mm





40 mm

# ICE steel

RRP AU\$ 259,90 - NZ\$ 299,90