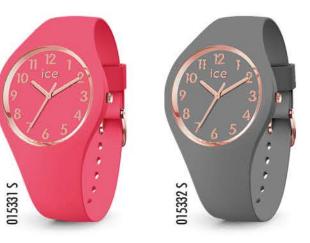

MEDIUM SIZE 40 mm

0

017764 M

1 marsh



er and

W 99///10

1.

017765 M

#### ICE solar power RRP AU\$ 139,90 - NZ\$ 159,90





#### ICE solar power RRP AU\$ 139,90 - NZ\$ 159,90

### MEDIUM SIZE 40 mm

SMALL SIZE 36 mm





#### ICE solar power RRP AUS 139,90 - NZS 159,90





MEDIUM SIZE 40 mm

018392 M









# ICE solar power

#### RRP AU\$ 139,90 - NZ\$ 159,90



















#### ICE flower RRP AU\$ 169,90 - NZ\$ 199,90





EXTRA SMALL / SMALL / MEDIUM SIZES 28 / 34 / 40 mm



016939 S





#### **ICE pearl** RRP AU\$ 169,90 - NZ\$ 199,90









015330 S

#### ICE glam colour RRP AUS 139,90 - NZS 159,90







EXTRA SMALL / SMALL / MEDIUM SIZES 28 / 34 / 40 mm





001066 S



#### ICE glam pastel RRP AUS 139,90 - NZS 159,90







## ICE cosmos

RRP AUS 169,90 - NZS 199,90

.



EXTRA SMALL / SMALL SIZES 28 / 34 mm









#### ICE glam RRP AU\$ 139,90 - NZ\$ 159,90





#### ICE glam RRP AU\$ 139,90 - NZ\$ 159,90 SMALL / MEDIUM SIZES 34 / 40 mm





000982 S 000918 M



#### ICE ola RRP AU\$ 139,90 - NZ\$ 159,90 SMALL SIZE 34 mm



#### ICE slim RRP AU\$ 129,90 - NZ\$ 149,90 MEDIUM SIZE 36,4 mm









#### ICE sunset RRP AU\$ 169,90 - NZ\$ 199,90





015746 S









013431 M

#### ICE lo RRP AU\$ 169,90 - NZ\$ 199,90



015604 S



EXTRA SMALL / SMALL / MEDIUM SIZES 28 / 34 / 40 mm



001348 S



#### ICE glitter RRP AUS 169,90 - NZS 199,90













#### ICE change RRP AU\$ 149