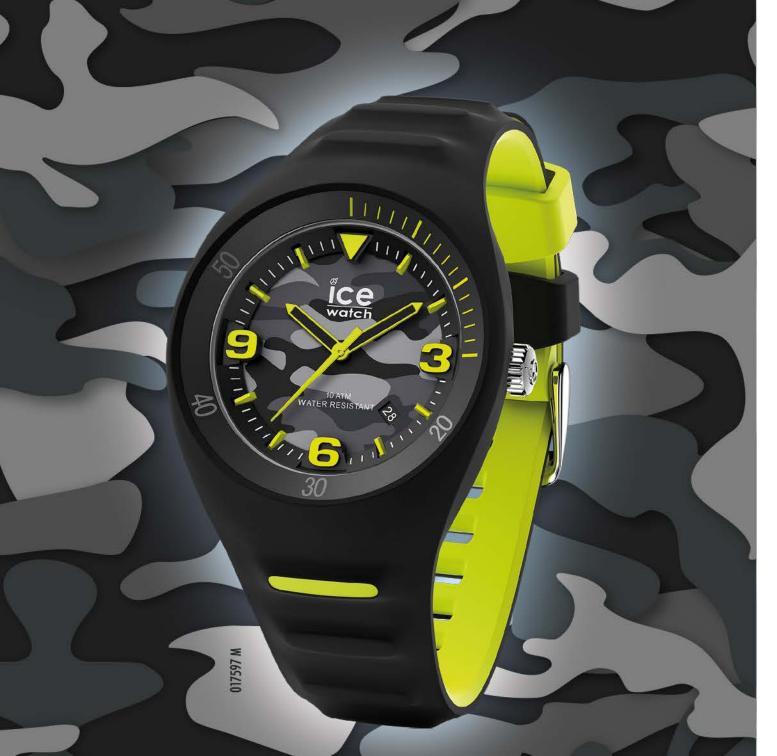

#### ICE sixty nine RRP AU\$ 109,90 - NZ\$ 129,90

LARGE SIZE 44 mm

MEDIUM / LARGE SIZES 42 / 46,5 mm