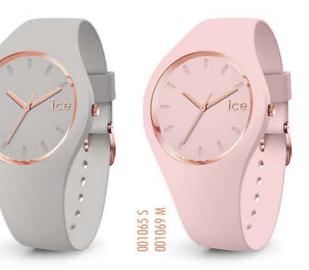

MEDIUM SIZE 40 mm

0

017764 M

1 marsh



er and

W 99///10

1.

017765 M

#### ICE solar power RRP AU\$ 139,90 - NZ\$ 159,90





#### ICE solar power RRP AU\$ 139,90 - NZ\$ 159,90

### MEDIUM SIZE 40 mm

SMALL SIZE 36 mm





#### ICE solar power RRP AUS 139,90 - NZS 159,90





MEDIUM SIZE 40 mm

018392 M









# ICE solar power

#### RRP AU\$ 139,90 - NZ\$ 159,90



















#### ICE flower RRP AU\$ 169,90 - NZ\$ 199,90





EXTRA SMALL / SMALL / MEDIUM SIZES 28 / 34 / 40 mm



016939 S





#### **ICE pearl** RRP AU\$ 169,90 - NZ\$ 199,90









015330 S

#### ICE glam colour RRP AUS 139,90 - NZS 159,90







EXTRA SMALL / SMALL / MEDIUM SIZES 28 / 34 / 40 mm





001066 S



#### ICE glam pastel RRP AUS 139,90 - NZS 159,90







## ICE cosmos

RRP AUS 169,90 - NZS 199,90

.



EXTRA SMALL / SMALL SIZES 28 / 34 mm









#### ICE glam RRP AU\$ 139,90 - NZ\$ 159,90





#### ICE glam RRP AU\$ 139,90 - NZ\$ 159,90 SMALL / MEDIUM SIZES 34 / 40 mm





000982 S 000918 M



#### ICE ola RRP AU\$ 139,90 - NZ\$ 159,90 SMALL SIZE 34 mm



#### ICE slim RRP AU\$ 129,90 - NZ\$ 149,90 MEDIUM SIZE 36,4 mm









#### ICE sunset RRP AU\$ 169,90 - NZ\$ 199,90





015746 S









013431 M

#### ICE lo RRP AU\$ 169,90 - NZ\$ 199,90



015604 S



EXTRA SMALL / SMALL / MEDIUM SIZES 28 / 34 / 40 mm



001348 S



#### ICE glitter RRP AUS 169,90 - NZS 199,90













#### ICE change RRP AU\$ 149,90 - NZ\$ 179,90







#### ICE crystal RRP AU\$ 259,90 - NZ\$ 299,90





#### ICE fantasia

EXTRA-SMALL RRP AUS 129,90 - N