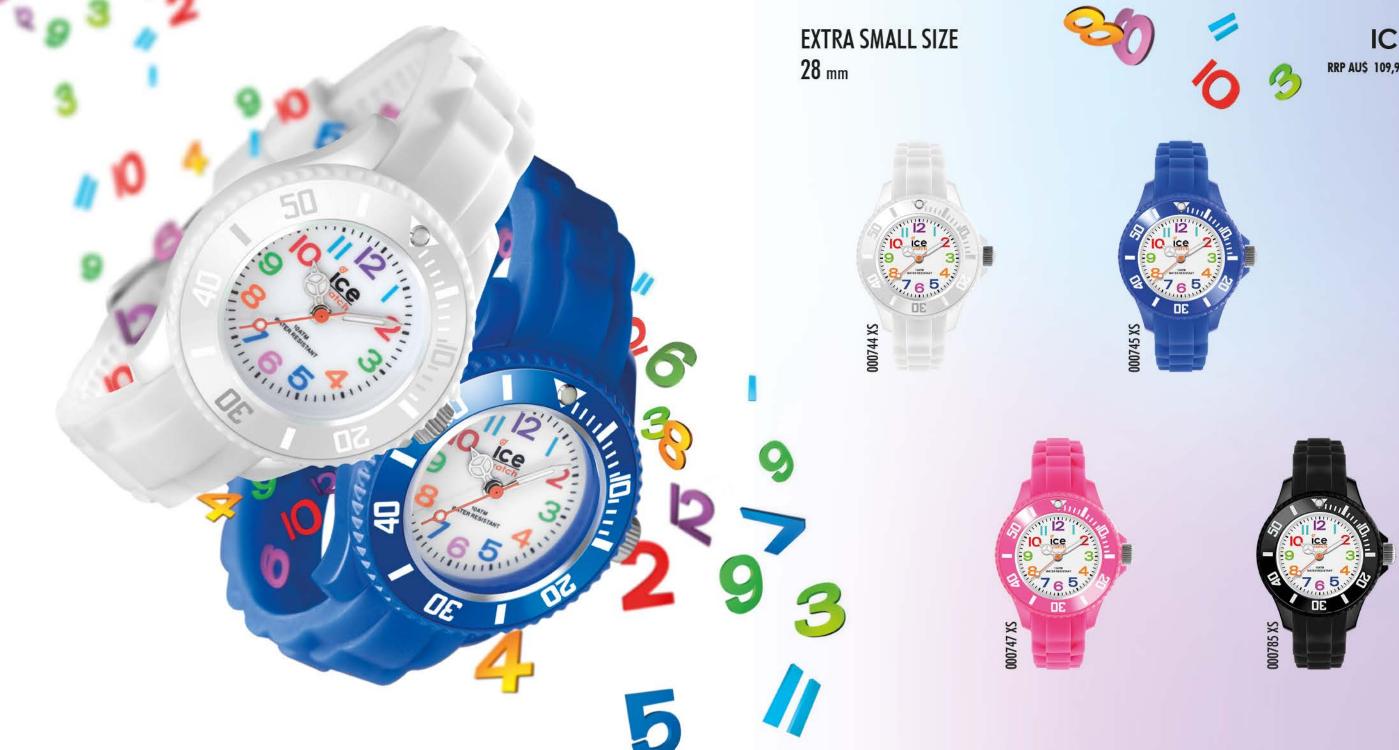

#### ICE mini RRP AUS 109,90 - NZS 129,90

SMALL / MEDIUM / LARGE SIZES 35 / 40 / 44 mm