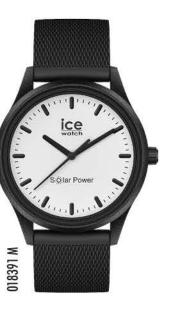

MEDIUM SIZE 40 mm

0

017764 M

1 marsh



er and

W 99///10

1.

017765 M

#### ICE solar power RRP AU\$ 139,90 - NZ\$ 159,90





#### ICE solar power RRP AU\$ 139,90 - NZ\$ 159,90

### MEDIUM SIZE 40 mm

SMALL SIZE 36 mm





#### ICE solar power RRP AUS 139,90 - NZS 159,90





MEDIUM SIZE 40 mm

018392 M









# ICE solar power

#### RRP AU\$ 139,90 - NZ\$ 159,90



















#### ICE flower RRP AU\$ 169,90 - NZ\$ 199,90





EXTRA SMALL / SMALL / MEDIUM SIZES 28 / 34 / 40 mm



016939 S





#### **ICE pearl** RRP AU\$ 169,90 - NZ\$ 199,90









015330 S

#### ICE glam colour RRP AUS 139,90 - NZS 159,90







EXTRA SMALL / SMALL / MEDIUM SIZES 28 / 34 / 40 mm





001066 S



#### ICE glam pastel RRP AUS 139,90 - NZS 159,90







## ICE cosmos

RRP AUS 169,90 - NZS 199,90

.



EXTRA SMALL / SMALL SIZES 28 / 34 mm









#### ICE glam RRP AU\$ 139,90 - NZ\$ 159,90





#### ICE glam RRP AU\$ 139,90 - NZ\$ 159,90 SMALL / MEDIUM SIZES 34 / 40 mm





000982 S 000918 M



#### ICE ola RRP AU\$ 139,90 - NZ\$ 159,90 SMALL SIZE 34 mm



#### ICE slim RRP AU\$ 129,90 - NZ\$ 149,90 MEDIUM SIZE 36,4 mm









#### ICE sunset RRP AU\$ 169,90 -