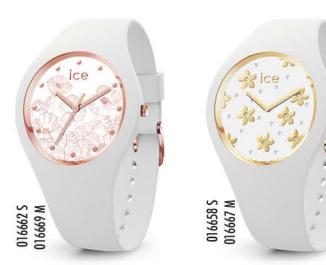

#### ICE flower RRP AU\$ 169,90 - NZ\$ 199,90

EXTRA SMALL / SMALL / MEDIUM SIZES 28 / 34 / 40 mm

016939 S