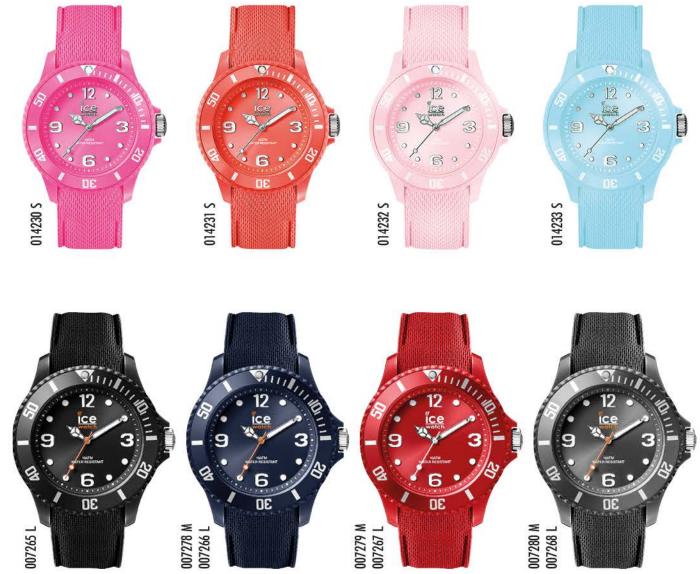

Z\$ 149,90 MEDIUM SIZE 36,4 mm









#### ICE sunset RRP AU\$ 169,90 - NZ\$ 199,90





015746 S









013431 M

#### ICE lo RRP AU\$ 169,90 - NZ\$ 199,90



015604 S



EXTRA SMALL / SMALL / MEDIUM SIZES 28 / 34 / 40 mm



001348 S



#### ICE glitter RRP AUS 169,90 - NZS 199,90













#### ICE change RRP AU\$ 149,90 - NZ\$ 179,90







#### ICE crystal RRP AU\$ 259,90 - NZ\$ 299,90





#### ICE fantasia

EXTRA-SMALL RRP AUS 129,90 - NZS 149,90 SMALL RRP AUS 149,90 - NZS 179,90









015350 XS



ICE ola kids RRP AU\$ 99,90 - NZ\$ 119,90 014431 S 014430 S 014432 S 015349 XS 014426 S





#### ICE mini RRP AUS 109,90 - NZS 129,90



SMALL / MEDIUM / LARGE SIZES 35 / 40 / 44 mm



#### ICE forever RRP AUS 149,90 - NZS 179,90



SMALL / MEDIUM / LARGE SIZES 35 / 40 / 44 mm



#### ICE sixty nine RRP AU\$ 109,90 - NZ\$ 129,90



LARGE SIZE 44 mm









MEDIUM / LARGE SIZES 42 / 46,5 mm







# P. LECLERCQ

MEDIUM RRP AU\$ 139,90 - NZ\$ 159,90 LARGE RRP AU\$ 249,90 - NZ\$ 289,90





MEDIUM / LARGE SIZES  $40\ /\ 44\ \text{mm}$ 



# ICE steel

RRP AU\$ 199,90 - NZ\$ 229,90















SMALL / MEDIUM / LARGE SIZES 35 / 40 / 44 mm



#### ICE steel

RRP AU\$ 259,90 - NZ\$ 299,90





LARGE SIZE

# 016305 L

#### MEDIUM / LARGE SIZES 40 / 44 mm





40 mm

# ICE steel

RRP AU\$ 259,90 - NZ\$ 299,90