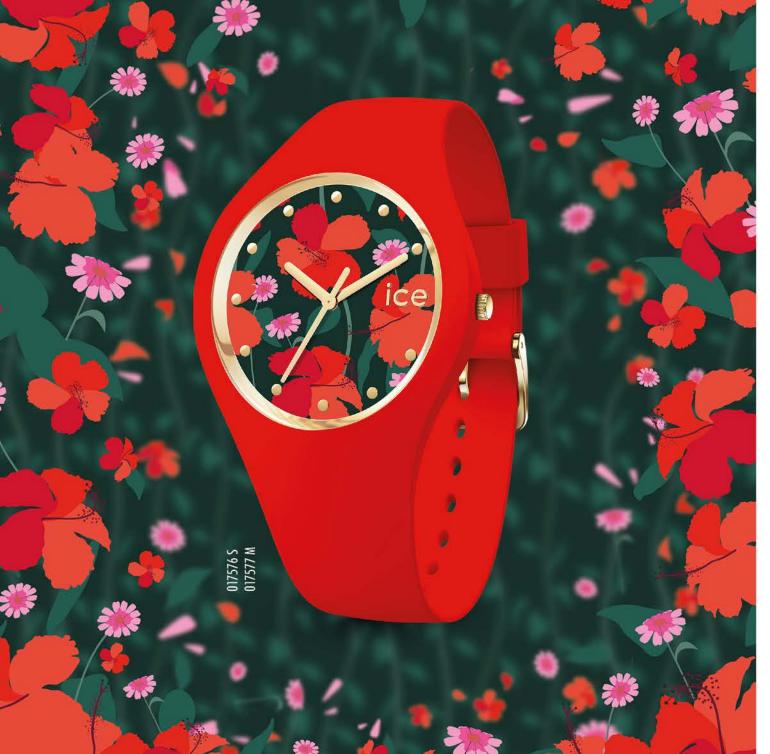

#### ICE flower RRP AU\$ 169,90 - NZ\$ 199,90

EXTRA SMALL / SMALL / MEDIUM SIZES 28 / 34 / 40 mm

016939 S