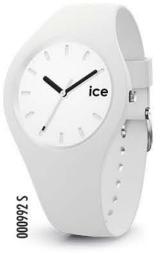

#### ICE glam RRP AU\$ 139,90 - NZ\$ 159,90

#### ICE glam RRP AU\$ 139,90 - NZ\$ 159,90 SMALL / MEDIUM SIZES 34 / 40 mm

000982 S 000918 M