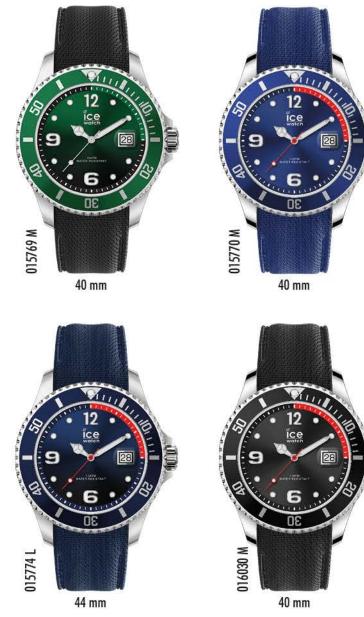

# ICE steel

RRP AU\$ 199,90 - NZ\$ 229,90

SMALL / MEDIUM / LARGE SIZES 35 / 40 / 44 mm

#### MEDIUM / LARGE SIZES 40 / 44 mm

40 mm