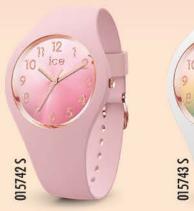

#### RRP AU\$ 139,90 - NZ\$ 159,90



















#### ICE flower RRP AU\$ 169,90 - NZ\$ 199,90





EXTRA SMALL / SMALL / MEDIUM SIZES 28 / 34 / 40 mm



016939 S





#### **ICE pearl** RRP AU\$ 169,90 - NZ\$ 199,90









015330 S

#### ICE glam colour RRP AUS 139,90 - NZS 159,90







EXTRA SMALL / SMALL / MEDIUM SIZES 28 / 34 / 40 mm





001066 S



#### ICE glam pastel RRP AUS 139,90 - NZS 159,90







## ICE cosmos

RRP AUS 169,90 - NZS 199,90

.



EXTRA SMALL / SMALL SIZES 28 / 34 mm









#### ICE glam RRP AU\$ 139,90 - NZ\$ 159,90





#### ICE glam RRP AU\$ 139,90 - NZ\$ 159,90 SMALL / MEDIUM SIZES 34 / 40 mm





000982 S 000918 M



#### ICE ola RRP AU\$ 139,90 - NZ\$ 159,90 SMALL SIZE 34 mm



#### ICE slim RRP AU\$ 129,90 - NZ\$ 149,90 MEDIUM SIZE 36,4 mm









#### ICE sunset RRP AU\$ 169,90 - NZ\$ 199,90





015746 S









013431 M

#### ICE lo RRP AU\$ 169,90 - NZ\$ 199,90



015604 S



EXTRA SMALL / SMALL / MEDIUM SIZES 28 / 34 / 40 mm



001348 S



#### ICE glitter RRP AUS 169,90 - NZS 199,90













#### ICE change RRP AU\$ 149,90 - NZ\$ 179,90







#### ICE crystal RRP AU\$ 259,90 - NZ\$ 299,90





#### ICE fantasia

EXTRA-SMALL RRP AUS 129,90 - NZS 149,90 SMALL RRP AUS 149,90 - NZS 179,90









015350 XS



ICE ola kids RRP AU\$ 99,90 - NZ\$ 119,90 014431 S 014430 S 014432 S 015349 XS 014426 S





#### ICE mini RRP AUS 109,90 - NZS 129,90



SMALL / MEDIUM / LARGE SIZES 35 / 40 / 44 mm



#### ICE forever RRP AUS 149,90 - NZS 179,90



SMALL / MEDIUM / LARGE SIZES 35 / 40 / 44 mm



#### ICE sixty nine RRP AU\$ 109,9