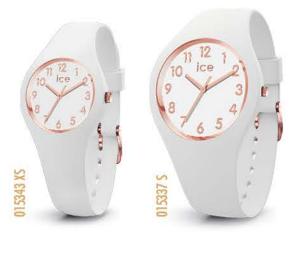

#### ICE glam RRP AU\$ 139,90 - NZ\$ 159,90

#### ICE glam RRP AU\$ 139,90 - NZ\$ 159,90 SMALL / MEDIUM SIZES 34 / 40 mm

000982 S 000918 M