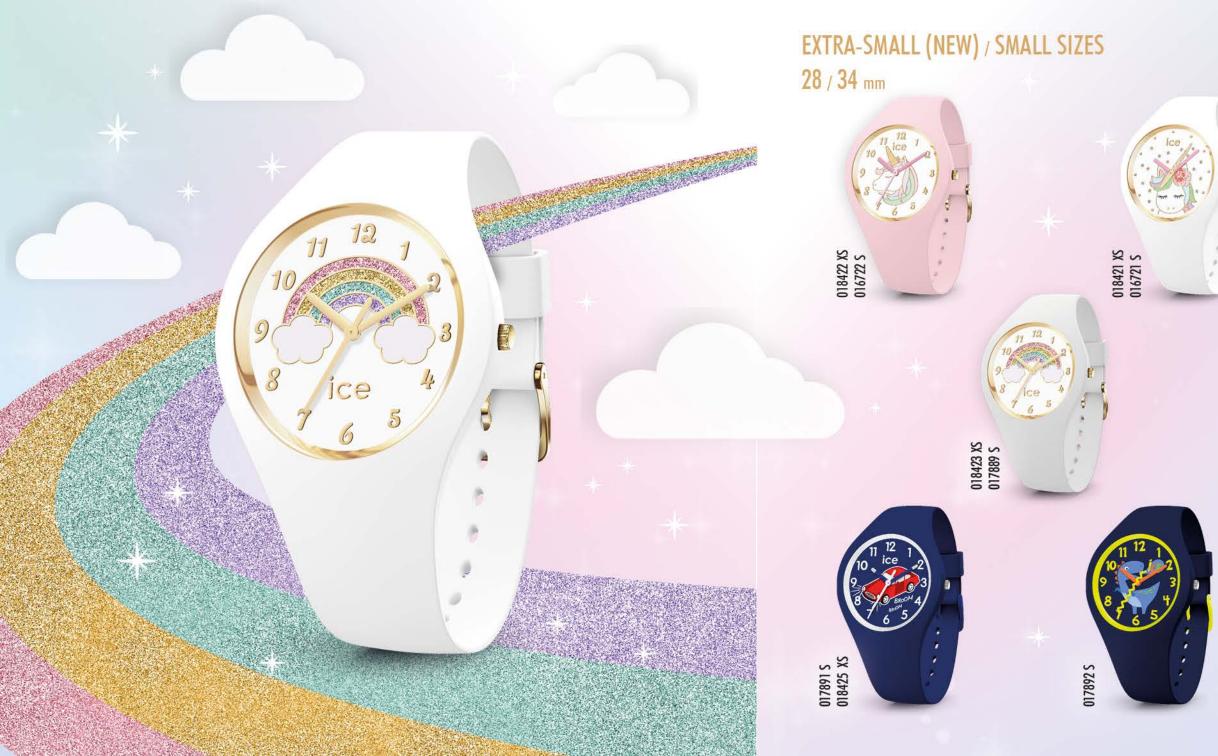

#### ICE fantasia

EXTRA-SMALL RRP AUS 129,90 - NZS 149,90 SMALL RRP AUS 149,90 - NZS 179,90

015350 XS

ICE ola kids RRP AU\$ 99,90 - NZ\$ 119,90 014431 S 014430 S 014432 S 015349 XS 014426 S