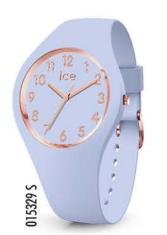

MEDIUM SIZE 40 mm

0

017764 M

1 marsh



er and

W 99///10

1.

017765 M

#### ICE solar power RRP AU\$ 139,90 - NZ\$ 159,90





#### ICE solar power RRP AU\$ 139,90 - NZ\$ 159,90

### MEDIUM SIZE 40 mm

SMALL SIZE 36 mm





#### ICE solar power RRP AUS 139,90 - NZS 159,90





MEDIUM SIZE 40 mm

018392 M









# ICE solar power

#### RRP AU\$ 139,90 - NZ\$ 159,90



















#### ICE flower RRP AU\$ 169,90 - NZ\$ 199,90





EXTRA SMALL / SMALL / MEDIUM SIZES 28 / 34 / 40 mm



016939 S





#### **ICE pearl** RRP AU\$ 169,90 - NZ\$ 199,90









015330 S

#### ICE glam colour RRP AUS 139,90 - NZS 159,90







EXTRA SMALL / SMALL / MEDIUM SIZES 28 / 34 / 40 mm





001066 S



#### ICE glam pastel RRP AUS 139,90 - NZS 159,90







## ICE cosmos

RRP AUS 169,90 - NZS 199,90

.



EXTRA SMALL / SMALL SIZES 28 / 34 mm









#### ICE glam RRP AU\$ 139,90 - NZ\$ 159,90





#### ICE glam RRP AU\$ 139,90 - NZ\$ 159,90 SMALL / MEDIUM SIZES 34 / 40 mm





000982 S 000918 M



#### ICE ola RRP AU\$ 139,90 - NZ\$ 159,90 SMALL SIZE 34 mm



#### ICE slim RRP AU\$ 129,90 - NZ\$ 149,90 MEDIUM SIZE 36,4 mm









#### ICE sunset RRP AU\$ 169,90 - NZ\$ 199,90





015746 S









013431 M

#### ICE lo RRP AU\$ 169,90 - NZ\$ 199,90



015604 S



EXTRA SMALL / SMALL / MEDIUM SIZES 28 / 34 / 40 mm



001348 S



#### ICE glitter RRP A