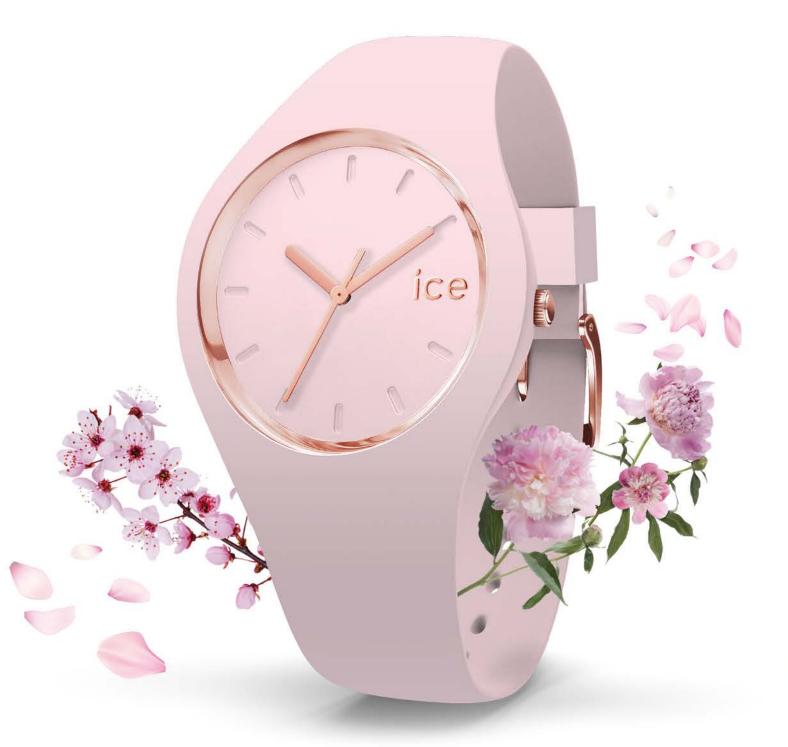

MEDIUM SIZE 40 mm

0

017764 M

1 marsh



er and

W 99///10

1.

017765 M

#### ICE solar power RRP AU\$ 139,90 - NZ\$ 159,90





#### ICE solar power RRP AU\$ 139,90 - NZ\$ 159,90

### MEDIUM SIZE 40 mm

SMALL SIZE 36 mm





#### ICE solar power RRP AUS 139,90 - NZS 159,90





MEDIUM SIZE 40 mm

018392 M









# ICE solar power

#### RRP AU\$ 139,90 - NZ\$ 159,90



















#### ICE flower RRP AU\$ 169,90 - NZ\$ 199,90





EXTRA SMALL / SMALL / MEDIUM SIZES 28 / 34 / 40 mm



016939 S





#### **ICE pearl** RRP AU\$ 169,90 - NZ\$ 199,90









015330 S

#### ICE glam colour RRP AUS 139,90 - NZS 159,90







EXTRA SMALL / SMALL / MEDIUM SIZES 28 / 34 / 40 mm





001066 S



#### ICE glam pastel RRP AUS 139,90 - NZS 159,90







## ICE cosmos

RRP AUS 169,90 - NZS 199,90

.



EXTRA SMALL / SMALL SIZES 28 / 34 mm









#### ICE glam RRP AU\$ 139,90 - NZ\$ 159,90





#### ICE glam RRP AU\$ 139,90 - NZ\$ 159,90 SMALL / MEDIUM SIZES 34 / 40 mm





000982 S 000918 M



#### ICE ola RRP AU\$ 139,90 - NZ\$ 159,90 SMALL SIZE 34 mm



#### ICE slim RRP AU\$ 129,90 - NZ\$ 149,90 MEDIUM SIZE 36,4 mm









#### ICE sunset RRP AU\$ 169,90 - NZ\$ 199,90





015746 S









013431 M

#### ICE lo RRP AU\$ 169,90 - NZ\$ 199,90



015604 S



EXTRA SMALL / SMALL / MEDIUM SIZES 28 / 34 / 40 mm



001348 S



#### ICE glitter RRP AUS 169,90 - NZS 199,90













#### ICE change RRP AU\$ 149,90