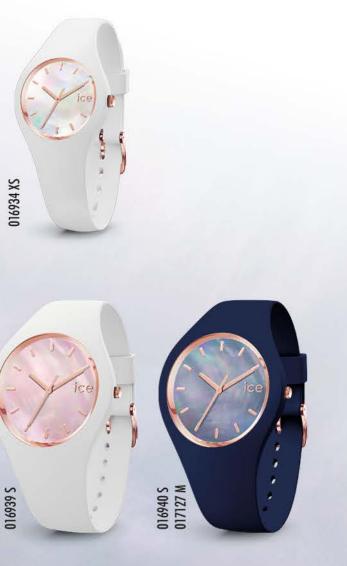

MEDIUM SIZE 40 mm

0

017764 M

1 marsh



er and

W 99///10

1.

017765 M

#### ICE solar power RRP AU\$ 139,90 - NZ\$ 159,90





#### ICE solar power RRP AU\$ 139,90 - NZ\$ 159,90

### MEDIUM SIZE 40 mm

SMALL SIZE 36 mm





#### ICE solar power RRP AUS 139,90 - NZS 159,90





MEDIUM SIZE 40 mm

018392 M









# ICE solar power

#### RRP AU\$ 139,90 - NZ\$ 159,90



















#### ICE flower RRP AU\$ 169,90 - NZ\$ 199,90





EXTRA SMALL / SMALL / MEDIUM SIZES 28 / 34 / 40 mm



016939 S





#### **ICE pearl** RRP AU\$ 169,90 - NZ\$ 199,90









015330 S

#### ICE glam colour RRP AUS 139,90 - NZS 159,90







EXTRA SMALL / SMALL / MEDIUM SIZES 28 / 34 / 40 mm





001066 S



#### ICE glam pastel RRP AUS 139,90 - NZS 159,90







## ICE cosmos

RRP AUS 169,90 - NZS 199,90

.



EXTRA SMALL / SMALL SIZES 28 / 34 mm









#### ICE glam RRP AU\$ 139,90 - NZ\$ 159,90





#### ICE glam RRP AU\$ 139,90 - NZ\$ 159,90 SMALL / MEDIUM SIZES 34 / 40 mm





000982 S 000918 M



#### ICE ola RRP AU\$ 139,90 - NZ\$ 159,90 SMALL SIZE 34 mm



#### ICE slim RRP AU\$ 129,90 - NZ\$ 149,90 MEDIUM SIZE 36,4 mm









#### ICE sunset RRP AU\$ 169,90 - NZ\$ 199,90





015746 S









013431 M

#### ICE lo RRP AU\$ 169,90 - NZ\$ 199,90



015604 S



EXTRA SMALL / SMALL / MEDIUM SIZES 28 / 34 / 40 mm



001348 S



#### ICE glitter R