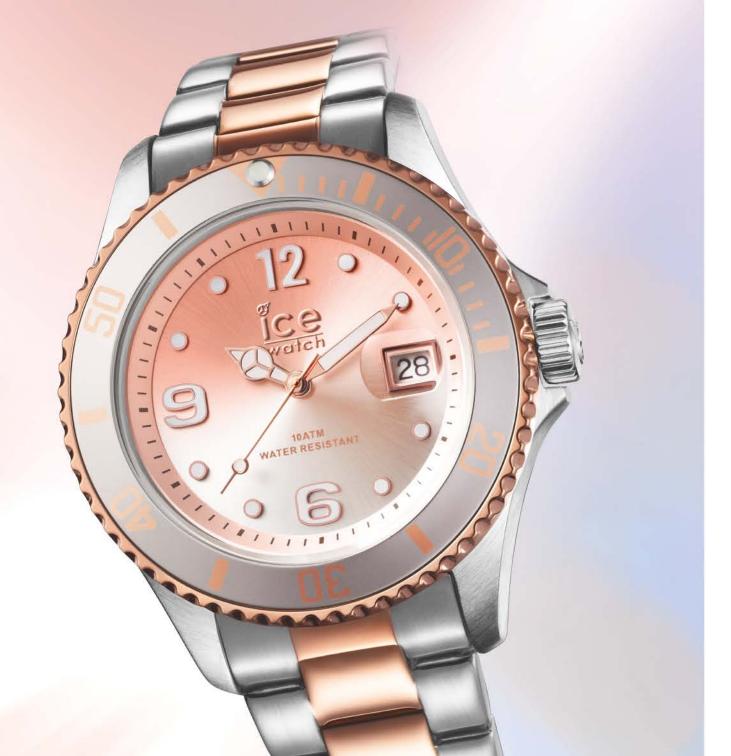

# ICE steel

RRP AU\$ 199,90 - NZ\$ 229,90

SMALL / MEDIUM / LARGE SIZES 35 / 40 / 44 mm

#### MEDIUM / LARGE SIZES 40 / 44 mm

40 mm