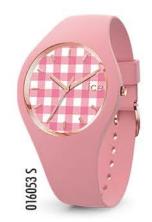

#### ICE glam colour RRP AUS 139,90 - NZS 159,90

EXTRA SMALL / SMALL / MEDIUM SIZES 28 / 34 / 40 mm

001066 S