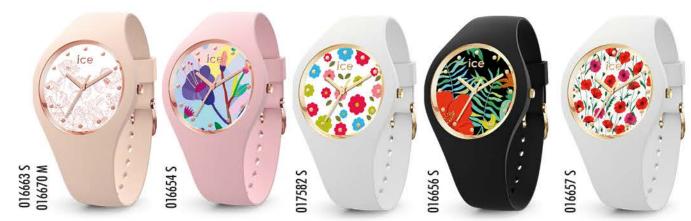

#### ICE flower RRP AU\$ 169,90 - NZ\$ 199,90

EXTRA SMALL / SMALL / MEDIUM SIZES 28 / 34 / 40 mm

016939 S