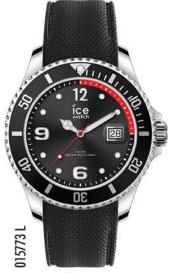

change RRP AU\$ 149,90 - NZ\$ 179,90







#### ICE crystal RRP AU\$ 259,90 - NZ\$ 299,90





#### ICE fantasia

EXTRA-SMALL RRP AUS 129,90 - NZS 149,90 SMALL RRP AUS 149,90 - NZS 179,90









015350 XS



ICE ola kids RRP AU\$ 99,90 - NZ\$ 119,90 014431 S 014430 S 014432 S 015349 XS 014426 S





#### ICE mini RRP AUS 109,90 - NZS 129,90



SMALL / MEDIUM / LARGE SIZES 35 / 40 / 44 mm



#### ICE forever RRP AUS 149,90 - NZS 179,90



SMALL / MEDIUM / LARGE SIZES 35 / 40 / 44 mm



#### ICE sixty nine RRP AU\$ 109,90 - NZ\$ 129,90



LARGE SIZE 44 mm









MEDIUM / LARGE SIZES 42 / 46,5 mm







# P. LECLERCQ

MEDIUM RRP AU\$ 139,90 - NZ\$ 159,90 LARGE RRP AU\$ 249,90 - NZ\$ 289,90





MEDIUM / LARGE SIZES  $40\ /\ 44\ \text{mm}$ 



# ICE steel

RRP AU\$ 199,90 - NZ\$ 229,90















SMALL / MEDIUM / LARGE SIZES 35 / 40 / 44 mm



#### ICE steel

RRP AU\$ 259,90 - NZ\$ 299,90





LARGE SIZE

# 016305 L

#### MEDIUM / LARGE SIZES 40 / 44 mm





40 mm

# ICE steel

RRP AU\$ 259,90 - NZ\$ 299,90