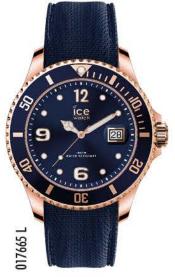

nge RRP AU\$ 149,90 - NZ\$ 179,90







#### ICE crystal RRP AU\$ 259,90 - NZ\$ 299,90





#### ICE fantasia

EXTRA-SMALL RRP AUS 129,90 - NZS 149,90 SMALL RRP AUS 149,90 - NZS 179,90









015350 XS



ICE ola kids RRP AU\$ 99,90 - NZ\$ 119,90 014431 S 014430 S 014432 S 015349 XS 014426 S





#### ICE mini RRP AUS 109,90 - NZS 129,90



SMALL / MEDIUM / LARGE SIZES 35 / 40 / 44 mm



#### ICE forever RRP AUS 149,90 - NZS 179,90



SMALL / MEDIUM / LARGE SIZES 35 / 40 / 44 mm



#### ICE sixty nine RRP AU\$ 109,90 - NZ\$ 129,90



LARGE SIZE 44 mm









MEDIUM / LARGE SIZES 42 / 46,5 mm







# P. LECLERCQ

MEDIUM RRP AU\$ 139,90 - NZ\$ 159,90 LARGE RRP AU\$ 249,90 - NZ\$ 289,90





MEDIUM / LARGE SIZES  $40\ /\ 44\ \text{mm}$ 



# ICE steel

RRP AU\$ 199,90 - NZ\$ 229,90















SMALL / MEDIUM / LARGE SIZES 35 / 40 / 44 mm



#### ICE steel

RRP AU\$ 259,90 - NZ\$ 299,90





LARGE SIZE

# 016305 L

#### MEDIUM / LARGE SIZES 40 / 44 mm





40 mm

# ICE steel

RRP AU\$ 259,90 - NZ\$ 299,90