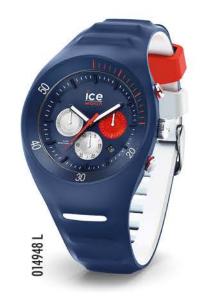

# P. LECLERCQ

MEDIUM RRP AU\$ 139,90 - NZ\$ 159,90 LARGE RRP AU\$ 249,90 - NZ\$ 289,90

MEDIUM / LARGE SIZES  $40\ /\ 44\ \text{mm}$ 