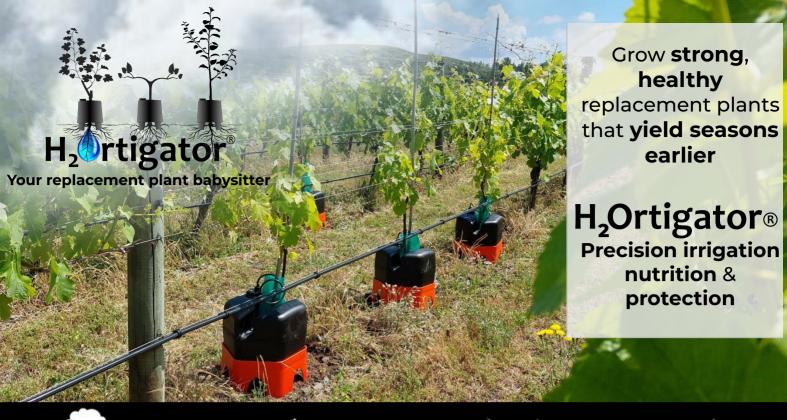

# Rapid establishment & accelerated growth.

Unlock the full potential of your replacement trees and vines with H2Ortigator, providing optimum soil moisture and nutrients for vigorous growth and reduced mortality rates.

## Seamlessly integrates with your irrigation system,

**H2Ortigator connects** into and is controlled by your existing micro sprinkler or drip irrigation system

# **Unbeatable precision &** efficiency

With H2Ortigator, you can deliver water precisely where it's needed, reducing waste and maximising plant health.

## Works long after your irrigation has finished

Your young plants receive extended irrigation even after your irrigation system has finished, ensuring that they have access to the moisture they need to thrive