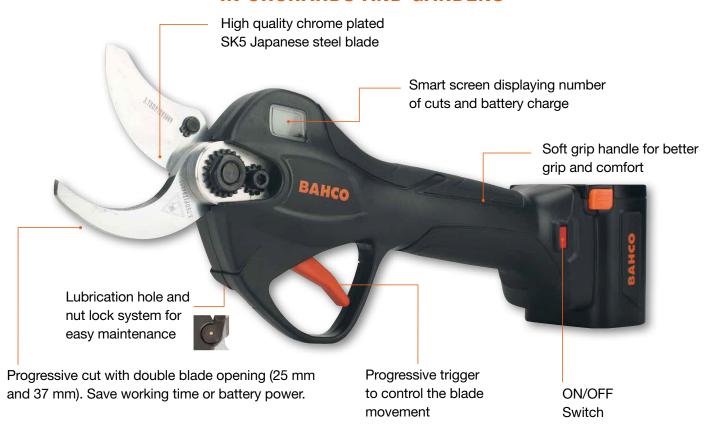

## **BCL25IB SECATEURS**

## KEEP YOUR CUTTING EDGE IN ORCHARDS AND GARDENS

| SECATEURS BCL25IB             |         |
|-------------------------------|---------|
| Full opening cutting capacity | 37 mm   |
| Half opening cutting capacity | 25 mm   |
| Weight (including battery)    | 1.230 g |