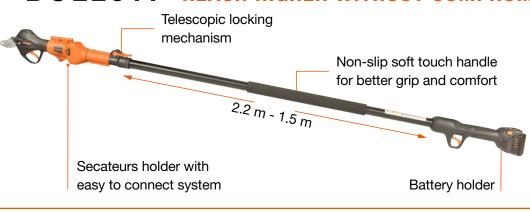

## **BCL25TP** REACH HIGHER WITHOUT COMPROMISING SAFETY

2. 37 mm

including battery

Li-ion 2.5 Ah

BCL1C5IB Triple connection Charging time 150 min

4 power adaptors included

BCL1B06IB 21.6 V 54 Wh

Holster and battery pouch OPTIONAL

| TELESCOPIC POLE BCL25TP (optional) |               |  |
|------------------------------------|---------------|--|
| Extendable                         | 1.5 m - 2.2 m |  |
| Weight                             | 1.350 g       |  |
|                                    |               |  |