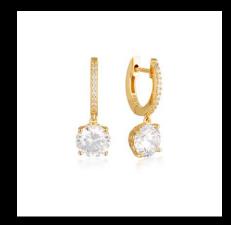

### INDEX

| PAGE | NAME                                              | CODE    | PRICE |
|------|---------------------------------------------------|---------|-------|
| 4    | GEORGINI LUXE SONTUOSA<br>EARRINGS ROSE GOLD      | IE947RG | 159   |
| 4    | GEORGINI LUXE SONTUOSA<br>EARRINGS SILVER         | IE947W  | 139   |
| 4    | GEORGINI LUXE SONTUOSA<br>RING ROSE GOLD          | IR467RG | 119   |
| 4    | GEORGINI LUXE SONTUOSA<br>RING SILVER             | IR467W  | 99    |
| 6    | GEORGINI LUXE SONTUOSA<br>PENDANT ROSE GOLD       | IP817RG | 189   |
| 5    | GEORGINI LUXE SONTUOSA<br>PENDANT SILVER          | IP817W  | 169   |
| 5    | GEORGINI LUXE INDULGENZA<br>EARRINGS ROSE GOLD    | IE946RG | 169   |
| 5    | GEORGINI LUXE INDULGENZA<br>EARRINGS SILVER       | IE946W  | 149   |
| 6    | GEORGINI LUXE SONTUOSA<br>HOOP EARRINGS ROSE GOLD | IE950RG | 179   |
| 6    | GEORGINI LUXE SONTUOSA<br>HOOP EARRINGS SILVER    | IE950W  | 159   |
| 7    | GEORGINI LUXE GRANDENZZA<br>EARRINGS ROSE GOLD    | IE944RG | 189   |
| 7    | GEORGINI LUXE GRANDENZZA<br>EARRINGS SILVER       | IE944W  | 169   |
| 7    | GEORGINI LUXE LE GALA PENDANT ROSE GOLD           | IP819RG | 189   |
| 7    | GEORGINI LUXE LE GALA<br>PENDANT SILVER           | IP819W  | 179   |
| 8    | GEORGINI LUXE NOBILE<br>EARRINGS GREEN / GOLD     | IE943GR | 169   |
| 8    | GEORGINI LUXE NOBILE<br>EARRINGS PINK / ROSE GOLD | IE943P  | 139   |
| 8    | GEORGINI LUXE NOBILE<br>EARRINGS SILVER           | IE943W  | 99    |
| 9    | GEORGINI LUXE SPLENDORE<br>EARRINGS GOLD          | IE948G  | 139   |
| 9    | GEORGINI LUXE SPLENDORE<br>EARRINGS ROSE GOLD     | IE948RG | 139   |
| 9    | GEORGINI LUXE SPLENDORE<br>EARRINGS SILVER        | IE948W  | 119   |
| 9    | GEORGINI LUXE SPLENDORE<br>PENDANT GOLD           | IP818G  | 149   |
| 9    | GEORGINI LUXE SPLENDORE<br>PENDANT ROSE GOLD      | IP818RG | 149   |
| 9    | GEORGINI LUXE SPLENDORE<br>PENDANT SILVER         | IP818W  | 129   |
| 9    | GEORGINI LUXE SPLENDORE<br>RING GOLD              | IR468G  | 99    |
| 9    | GEORGINI LUXE SPLENDORE<br>RING ROSE GOLD         | IR468RG | 99    |
| 9    | GEORGINI LUXE SPLENDORE<br>RING SILVER            | IR468W  | 89    |
| 10   | GEORGINI LUXE LUSSO<br>EARRINGS ROSE GOLD         | IE949RG | 119   |
| 10   | GEORGINI LUXE LUSSO<br>EARRINGS SILVER            | IE949W  | 99    |
| 11   | GEORGINI LUXE OPPULENZA<br>EARRINGS ROSE GOLD     | IE945RG | 169   |
| 11   | GEORGINI LUXE OPPULENZA<br>EARRINGS SILVER        | IE945W  | 149   |
| 12   | GEORGINI LUXE VELLUTO<br>EARRINGS PINK / SILVER   | IE941P  | 199   |
| 12   | GEORGINI LUXE VELLUTO<br>EARRINGS SILVER          | IE941W  | 159   |
| 14   | GEORGINI LUXE REGALE<br>EARRINGS GOLD             | IE942G  | 119   |
| 14   | GEORGINI LUXE REGALE<br>EARRINGS GOLD             | IE942RG | 119   |
| 14   | GEORGINI LUXE REGALE<br>EARRINGS SILVER           | IE942W  | 99    |