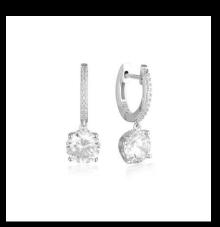

### INDEX

| PAGE | NAME                                              | CODE    | PRICE |
|------|---------------------------------------------------|---------|-------|
| 4    | GEORGINI LUXE SONTUOSA<br>EARRINGS ROSE GOLD      | IE947RG | 159   |
| 4    | GEORGINI LUXE SONTUOSA<br>EARRINGS SILVER         | IE947W  | 139   |
| 4    | GEORGINI LUXE SONTUOSA<br>RING ROSE GOLD          | IR467RG | 119   |
| 4    | GEORGINI LUXE SONTUOSA<br>RING SILVER             | IR467W  | 99    |
| 6    | GEORGINI LUXE SONTUOSA<br>PENDANT ROSE GOLD       | IP817RG | 189   |
| 5    | GEORGINI LUXE SONTUOSA<br>PENDANT SILVER          | IP817W  | 169   |
| 5    | GEORGINI LUXE INDULGENZA<br>EARRINGS ROSE GOLD    | IE946RG | 169   |
| 5    | GEORGINI LUXE INDULGENZA<br>EARRINGS SILVER       | IE946W  | 149   |
| 6    | GEORGINI LUXE SONTUOSA<br>HOOP EARRINGS ROSE GOLD | IE950RG | 179   |
| 6    | GEORGINI LUXE SONTUOSA<br>HOOP EARRINGS SILVER    | IE950W  | 159   |
| 7    | GEORGINI LUXE GRANDENZZA<br>EARRINGS ROSE GOLD    | IE944RG | 189   |
| 7    | GEORGINI LUXE GRANDENZZA<br>EARRINGS SILVER       | IE944W  | 169   |
| 7    | GEORGINI LUXE LE GALA PENDANT ROSE GOLD           | IP819RG | 189   |
| 7    | GEORGINI LUXE LE GALA<br>PENDANT SILVER           | IP819W  | 179   |
| 8    | GEORGINI LUXE NOBILE<br>EARRINGS GREEN / GOLD     | IE943GR | 169   |
| 8    | GEORGINI LUXE NOBILE<br>EARRINGS PINK / ROSE GOLD | IE943P  | 139   |
| 8    | GEORGINI LUXE NOBILE<br>EARRINGS SILVER           | IE943W  | 99    |
| 9    | GEORGINI LUXE SPLENDORE<br>EARRINGS GOLD          | IE948G  | 139   |
| 9    | GEORGINI LUXE SPLENDORE<br>EARRINGS ROSE GOLD     | IE948RG | 139   |
| 9    | GEORGINI LUXE SPLENDORE<br>EARRINGS SILVER        | IE948W  | 119   |
| 9    | GEORGINI LUXE SPLENDORE<br>PENDANT GOLD           | IP818G  | 149   |
| 9    | GEORGINI LUXE SPLENDORE<br>PENDANT ROSE GOLD      | IP818RG | 149   |
| 9    | GEORGINI LUXE SPLENDORE<br>PENDANT SILVER         | IP818W  | 129   |
| 9    | GEORGINI LUXE SPLENDORE<br>RING GOLD              | IR468G  | 99    |
| 9    | GEORGINI LUXE SPLENDORE<br>RING ROSE GOLD         | IR468RG | 99    |
| 9    | GEORGINI LUXE SPLENDORE<br>RING SILVER            | IR468W  | 89    |
| 10   | GEORGINI LUXE LUSSO<br>EARRINGS ROSE GOLD         | IE949RG | 119   |
| 10   | GEORGINI LUXE LUSSO<br>EARRINGS SILVER            | IE949W  | 99    |
| 11   | GEORGINI LUXE OPPULENZA<br>EARRINGS ROSE GOLD     | IE945RG | 169   |
| 11   | GEORGINI LUXE OPPULENZA<br>EARRINGS SILVER        | IE945W  | 149   |
| 12   | GEORGINI LUXE VELLUTO<br>EARRINGS PINK / SILVER   | IE941P  | 199   |
| 12   | GEORGINI LUXE VELLUTO<br>EARRINGS SILVER          | IE941W  | 159   |
| 14   | GEORGINI LUXE REGALE<br>EARRINGS GOLD             | IE942G  | 119   |
| 14   | GEORGINI LUXE REGALE<br>EARRINGS GOLD             | IE942RG | 119   |
| 14   | GEORGINI LUXE REGALE<br>EARRINGS SILVER           | IE942W  | 99    |