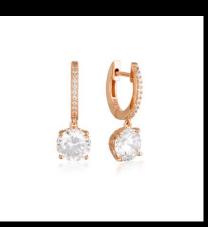

### INDEX

| PAGE | NAME                                              | CODE    | PRICE |
|------|---------------------------------------------------|---------|-------|
| 4    | GEORGINI LUXE SONTUOSA<br>EARRINGS ROSE GOLD      | IE947RG | 159   |
| 4    | GEORGINI LUXE SONTUOSA<br>EARRINGS SILVER         | IE947W  | 139   |
| 4    | GEORGINI LUXE SONTUOSA<br>RING ROSE GOLD          | IR467RG | 119   |
| 4    | GEORGINI LUXE SONTUOSA<br>RING SILVER             | IR467W  | 99    |
| 6    | GEORGINI LUXE SONTUOSA<br>PENDANT ROSE GOLD       | IP817RG | 189   |
| 5    | GEORGINI LUXE SONTUOSA<br>PENDANT SILVER          | IP817W  | 169   |
| 5    | GEORGINI LUXE INDULGENZA<br>EARRINGS ROSE GOLD    | IE946RG | 169   |
| 5    | GEORGINI LUXE INDULGENZA<br>EARRINGS SILVER       | IE946W  | 149   |
| 6    | GEORGINI LUXE SONTUOSA<br>HOOP EARRINGS ROSE GOLD | IE950RG | 179   |
| 6    | GEORGINI LUXE SONTUOSA<br>HOOP EARRINGS SILVER    | IE950W  | 159   |
| 7    | GEORGINI LUXE GRANDENZZA<br>EARRINGS ROSE GOLD    | IE944RG | 189   |
| 7    | GEORGINI LUXE GRANDENZZA<br>EARRINGS SILVER       | IE944W  | 169   |
| 7    | GEORGINI LUXE LE GALA PENDANT ROSE GOLD           | IP819RG | 189   |
| 7    | GEORGINI LUXE LE GALA<br>PENDANT SILVER           | IP819W  | 179   |
| 8    | GEORGINI LUXE NOBILE<br>EARRINGS GREEN / GOLD     | IE943GR | 169   |
| 8    | GEORGINI LUXE NOBILE<br>EARRINGS PINK / ROSE GOLD | IE943P  | 139   |
| 8    | GEORGINI LUXE NOBILE<br>EARRINGS SILVER           | IE943W  | 99    |
| 9    | GEORGINI LUXE SPLENDORE<br>EARRINGS GOLD          | IE948G  | 139   |
| 9    | GEORGINI LUXE SPLENDORE<br>EARRINGS ROSE GOLD     | IE948RG | 139   |
| 9    | GEORGINI LUXE SPLENDORE<br>EARRINGS SILVER        | IE948W  | 119   |
| 9    | GEORGINI LUXE SPLENDORE<br>PENDANT GOLD           | IP818G  | 149   |
| 9    | GEORGINI LUXE SPLENDORE<br>PENDANT ROSE GOLD      | IP818RG | 149   |
| 9    | GEORGINI LUXE SPLENDORE<br>PENDANT SILVER         | IP818W  | 129   |
| 9    | GEORGINI LUXE SPLENDORE<br>RING GOLD              | IR468G  | 99    |
| 9    | GEORGINI LUXE SPLENDORE<br>RING ROSE GOLD         | IR468RG | 99    |
| 9    | GEORGINI LUXE SPLENDORE<br>RING SILVER            | IR468W  | 89    |
| 10   | GEORGINI LUXE LUSSO<br>EARRINGS ROSE GOLD         | IE949RG | 119   |
| 10   | GEORGINI LUXE LUSSO<br>EARRINGS SILVER            | IE949W  | 99    |
| 11   | GEORGINI LUXE OPPULENZA<br>EARRINGS ROSE GOLD     | IE945RG | 169   |
| 11   | GEORGINI LUXE OPPULENZA<br>EARRINGS SILVER        | IE945W  | 149   |
| 12   | GEORGINI LUXE VELLUTO<br>EARRINGS PINK / SILVER   | IE941P  | 199   |
| 12   | GEORGINI LUXE VELLUTO<br>EARRINGS SILVER          | IE941W  | 159   |
| 14   | GEORGINI LUXE REGALE<br>EARRINGS GOLD             | IE942G  | 119   |
| 14   | GEORGINI LUXE REGALE<br>EARRINGS GOLD             | IE942RG | 119   |
| 14   | GEORGINI LUXE REGALE<br>EARRINGS SILVER           | IE942W  | 99    |