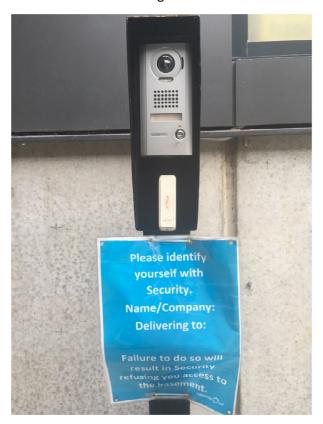

1. Enter off of War Memorial Drive

2. Head down the driveway, if the roller shutter is down please press the intercom that is located on the right hand side.

3. Once security has answered, please identify yourself with them – Name/Company, what you are delivering and where is it going to.