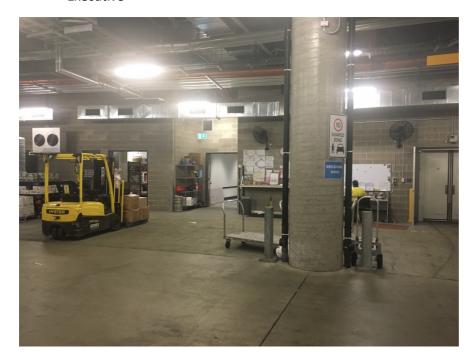

6. Now that you have arrived at the receiving dock, please park your car on the left hand side and inform our storeman what you are picking up or dropping off so that they can assist you.

\*\*\*If dropping off please ensure you have used the delivery label provided by your Sales Executive