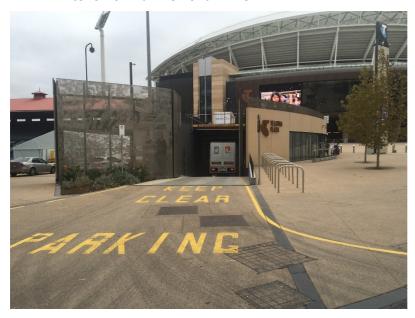

1. Enter off of War Memorial Drive

2. Head down the driveway, if the roller shutter is down please press the intercom that is located on the right hand side.

3. Once security has answered, please identify yourself with them – Name/Company, what you are delivering and where is it going to.