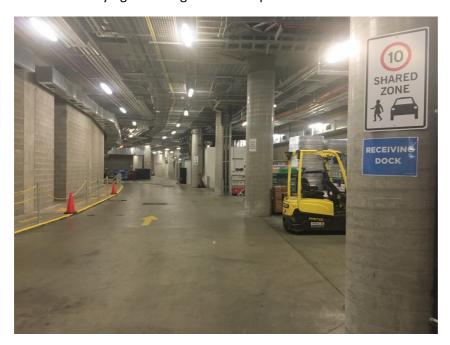

6. Now that you have arrived at the receiving dock, please park your car on the left hand side and inform our storeman what you are picking up or dropping off so that they can assist you.

\*\*\*If dropping off please ensure you have used the delivery label provided by your Sales Executive