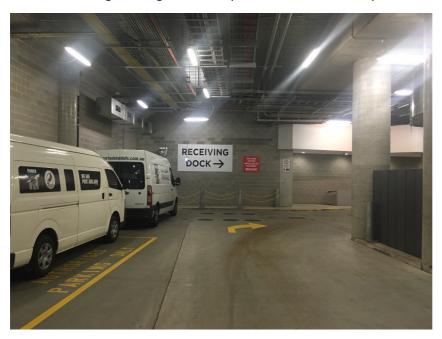

4. Once security have permitted access into the venue, head down the driveway. You will see a receiving dock sign ahead of you, follow the driveway around to the right.

5. Once you have turned the corner drive straight until you see a **BLUE sign** on the right hand side saying Receiving Dock. Example below: