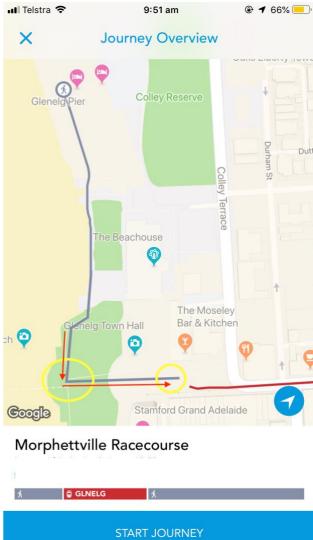

- 2. Make your way over to 'stop 17 Moseley Square' to hop on the GLNELG tram. They Operate every 10 minutes.
- 3. Hop off at 'stop tram Morphettville Racecourse', and proceed through the Morphettville Racecourse tram entrance, to the main building: