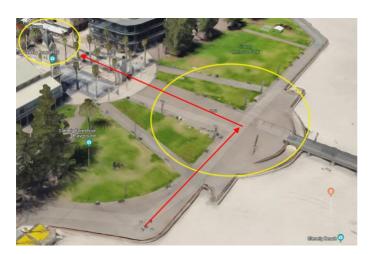

1. From Oaks Plaza Pier it is a 400m walk (4-8 mins). Exit the hotel using the Holdfast Promenade exit, turning left and heading towards The pier. Once you reach the pier (which will be on your right), turn left and you will see: