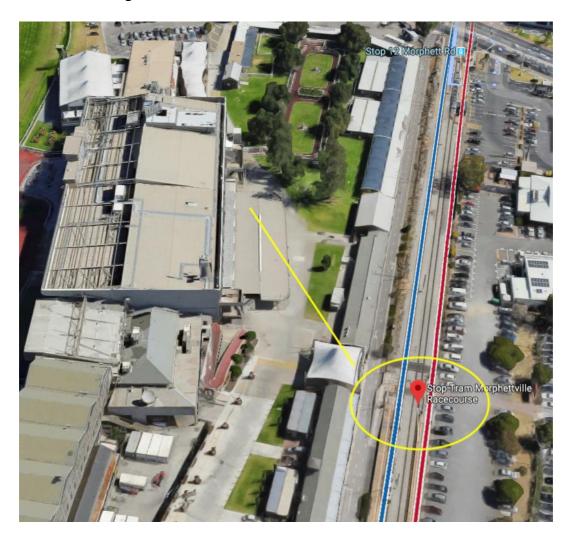

- 2. Make your way over to 'stop 17 Moseley Square' to hop on the GLNELG tram. They Operate every 10 minutes.
- 3. Hop off at 'stop tram Morphettville Racecourse', and proceed through the Morphettville Racecourse tram entrance, to the main building: