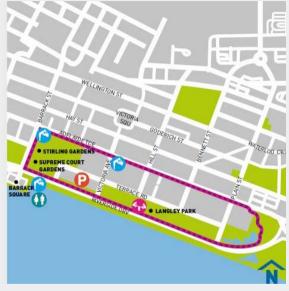

## City

#### 2km

Take this perfect lunchtime walk through the Murray and Hay street malls

Distance: 2 km Number of steps: 2400 Walking time: 22 minutes

## Riverside

Step outside your office and walk or jog this scenic city route

Distance: 4.35 km Number of steps: 5220 Walking time: 48 minutes Jogging time: 29 minutes