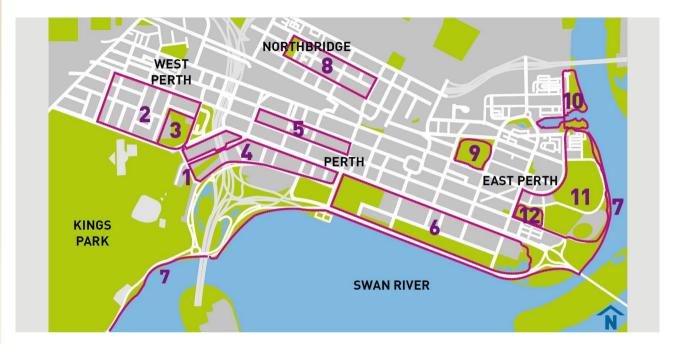

# Walking and jogging paths in Perth

Whether it is a refreshing lunchtime walk or a weekend jog along the riverside, unwind while you overlook the spectacular views of the Swan River and the city skyline from Jacob's Ladder lookout to Claisebrook Cove. Take a break from your day and enjoy thirty minutes amongst the beautiful backdrop that is the city of Perth.

For more information, please speak to one of our friendly associates at the Concierge desk or visit panpacific.com/perth/fitness

PAN PACIFIC

| 1. Jacob's Ladder     | 0.2km | 4. The Esplanade | 3.1km  | 7. The Swan River    | 8.2km  | 10. Claisebrook Cove | 2.3km |
|-----------------------|-------|------------------|--------|----------------------|--------|----------------------|-------|
| 2. Parliament Route   | 2.5km | 5. City          | 2.0km  | 8. Northbridge       | 2.1km  | 11. East Perth       | 3.2km |
| 3. Mount Street Route | 2.4km | 6. Riverside     | 4.35km | 9. Wellington Square | 1.00km | 12. Queens Gardens   | 0.7km |

<sup>\*</sup>Please note that walking and jogging route completion times in this guide are approximate and will vary depending on individual fitness levels. All routes (with the exception of route 10), have a footpath along every part of the route. As some central city routes experience heavy traffic please allow extra time for completion.