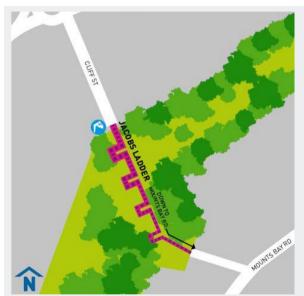

## Jacob's Ladder

With 242 steps Jacob's Ladder is a fantastic challenge to include in your fitness regime

You can walk, jog or run up Jacob's Ladder to suit your fitness level. The spectacular views awaiting at the top are well worth the effort.