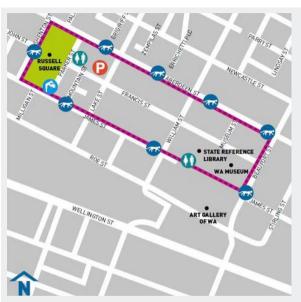

## Northbridge

## Take a quick and easy walk through Northbridge

Distance: 2.1 km Number of steps: 2520 Walking time: 23 minutes