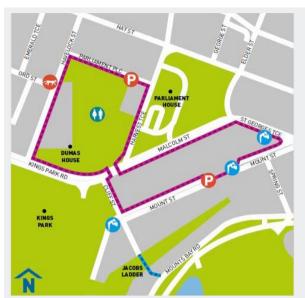

## Mount Street Route The Esplanade

Take a lunchtime walk through West Perth - challenge yourself and include Jacob's Ladder in this route

Distance: 2.4 km Number of steps: 2880 Walking time: 27 minutes

Jog or walk this central route which combines the challenge of Jacob's Ladder and Mount Street

Distance: Number of steps: Walking time: Jogging time: 3.1 km 3720 40 minutes

20 minutes (allow a few extra minutes

for Jacob's Ladder)