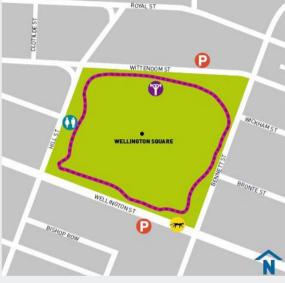

## Wellington Square

CAT BUS

WATER FOUNTAIN

TOILETS

PARKING

PLAY GROUND

PARK

GYM

### 2.1km

#### **Endure a loop or two around Wellington Square**

Distance: 1 km Number of steps: 1200 Walking time: 11 minutes