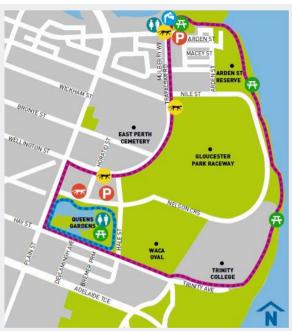

### 3.2km

Walk or jog past sporting landmarks the WACA and Glouster Park. Take in the Queens Gardens on your way around

Distance: 3.2km Number of steps: 3840 Walking time: 35 minutes Jogging time: 21 minutes **QUEENS GARDENS** Distance:

0.7km Number of steps: 840 Walking time: 8 minutes CAT BUS

WATER FOUNTAIN

TOILETS

PARKING

PLAY GROUND

PARK

GYM