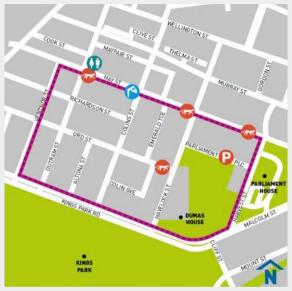

## Parliament Route

CAT BUS

WATER FOUNTAIN

TOILETS

PARKING

PLAY GROUND

PARK GYM

242 Steps

2.5km

A steady walk past Parliament House through the leafy streets of West Perth

Distance: 2.5 km Number of steps: 3012 Walking time: 28 minutes