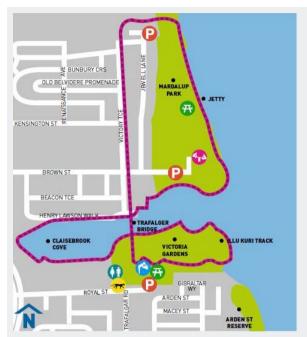

## Claisebrook Cove East Perth

Take a walk around Claisebrook Cove and enjoy the wonderful array of public art that lines this route

2.3 km Distance: Number of steps: 2760 Walking time: 25 minutes