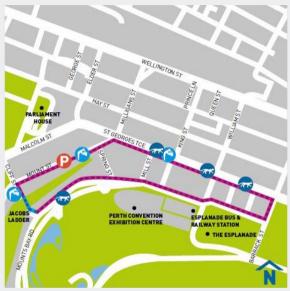

## Parliament Route

CAT BUS

WATER FOUNTAIN

TOILETS

PARKING

PLAY GROUND

PARK GYM

242 Steps

2.5km

A steady walk past Parliament House through the leafy streets of West Perth

Distance: 2.5 km Number of steps: 3012 Walking time: 28 minutes

## Mount Street Route The Esplanade

Take a lunchtime walk through West Perth - challenge yourself and include Jacob's Ladder in this route

Distance: 2.4 km Number of steps: 2880 Walking time: 27 minutes