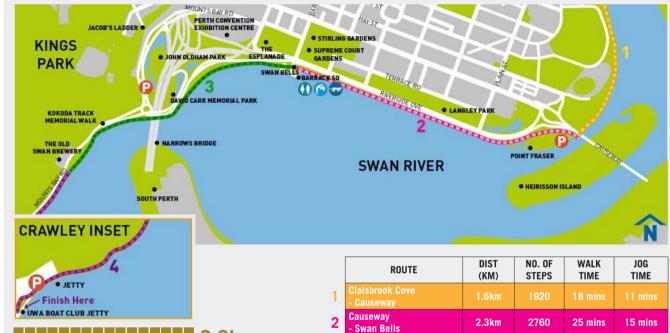

### The Swan River

Walk or jog - it is up to you how far you want to go! Break off and challenge yourself with the Kokada Track leading up through Kings Park or take a loop around one of the parks and gardens lining this route

|   | - Swall Dells                              |            |      |         |  |
|---|--------------------------------------------|------------|------|---------|--|
| 3 | Swan Bells<br>- The Old Swan Brewery       | 2.1km      | 2520 | 23 mins |  |
| 4 | The Old Swan Brewery - UWA Boat Club Jetty | 2.2km 2640 |      | 24 mins |  |
|   | TOTAL Riverside Distance                   | 8.2km      | 9840 | 90 mins |  |

14 mins

14.5 mins

54.5 mins