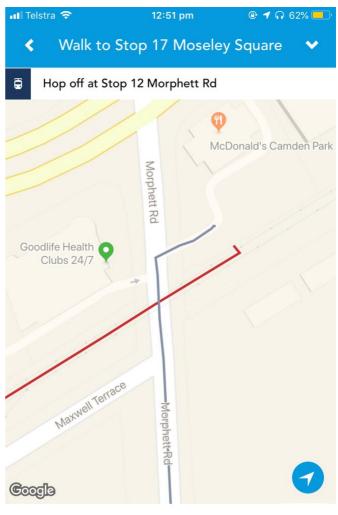

 Make your way over to 'stop 17 Moseley Square' to hop on the GLNELG tram. They Operate every 10 minutes.

Morphettville Racecourse

3. Hop off at 'stop tram Morphettville Racecourse', and proceed through the Morphettville Racecourse tram entrance, to the main building:

Morphettville Racecourse