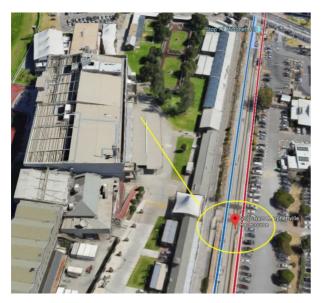

 Make your way over to 'stop 17 Moseley Square' to hop on the GLNELG tram. They Operate every 10 minutes.

Morphettville Racecourse

3. Hop off at 'stop tram Morphettville Racecourse', and proceed through the Morphettville Racecourse tram entrance, to the main building:

Morphettville Racecourse