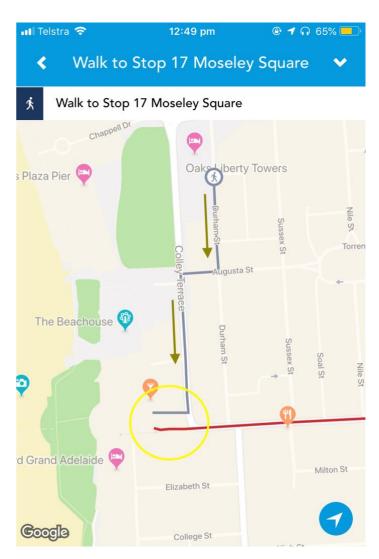

1. From Oaks Liberty Towers it is a 450m walk (5-10 mins). Proceed south on Durham St, heading towards Augusta St. Make a right and then a left and continue south down Colley Tce. Once reaching the end of Colley Tce, you will see this:

 Make your way over to 'stop 17 Moseley Square' to hop on the GLNELG tram. They Operate every 10 minutes.

Morphettville Racecourse

3. Hop off at 'stop tram Morphettville Racecourse', and proceed through the Morphettville Racecourse tram entrance, to the main building: