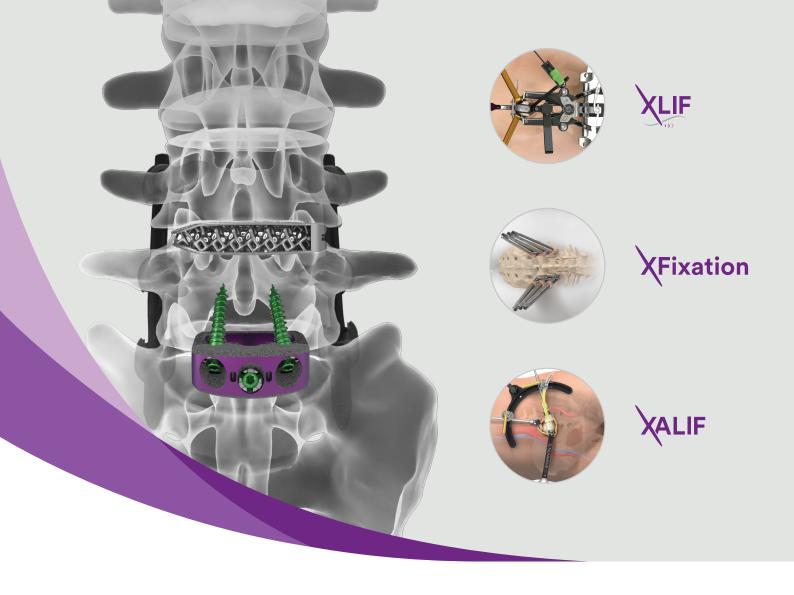

## Comprehensive procedural solutions from upper thoracic to sacrum

Through X360, a comprehensive lateral approach can be delivered by keeping the patient in a lateral decubitus position. Traditional ALIF and posterior fixation procedures can now be performed laterally from the upper thoracic spine to the sacrum. X360 is supported by three foundational procedural solutions: XLIF, XALIF, and XFixation; which, when applied together, can achieve a powerful and efficient lateral single-position surgery.